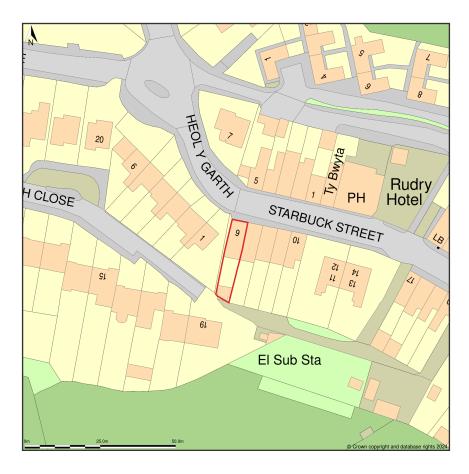

## 6, Starbuck Street, Rudry, Caerphilly County Borough, CF83 3DP

Location Plan shows area bounded by: 318657.19, 187324.21 318798.61, 187465.63 (at a scale of 1:1250), OSGridRef: ST18728739. The representation of a road, track or path is no evidence of a right of way. The representation of features as lines is no evidence of a property boundary.

Produced on 19th Mar 2024 from the Ordnance Survey National Geographic Database and incorporating surveyed revision available at this date. Reproduction in whole or part is prohibited without the prior permission of Ordnance Survey. © Crown copyright 2024. Supplied by www.buyaplan.co.uk a licensed Ordnance Survey partner (100053143). Unique plan reference: #00887391-11E3AB.