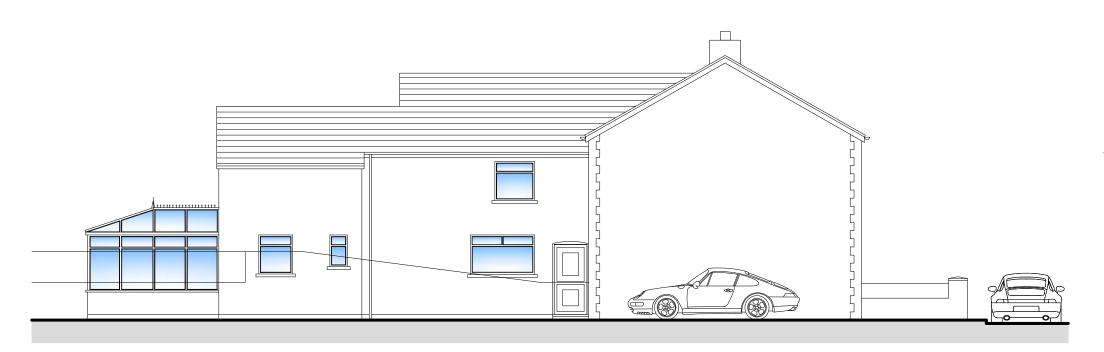

## existing side elevation (to St Mary's Street)

ST MARY'S STREET

existing ground floor plan

existing rear elevation