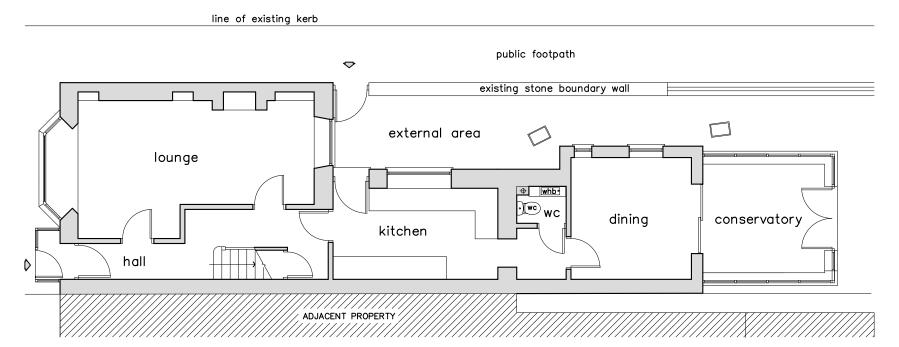

## existing side elevation (to St Mary's Street)

ST MARY'S STREET

existing ground floor plan

existing rear elevation