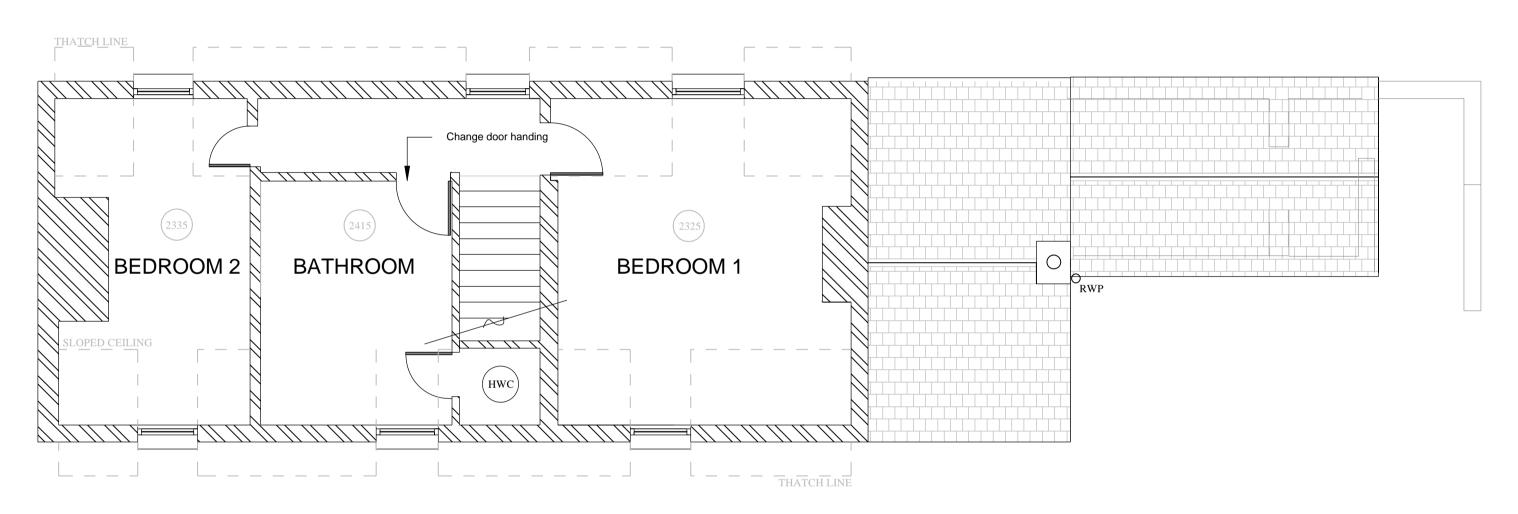

GROUND FLOOR



FIRST FLOOR

## KEY

CEILING TYPE-A: REPLACE EXISTING ASBESTOS CONTAINED CEILINGS WITH NEW PLASTERBOARD AND APPLY SKIM PLASTER - REFER TO MATERIALS FINISHES SCHEDULE FOR

COLOUR



use figured dimensions only.

All dimensions to be checked on site.

All drawings to be read in conjunction with other contract documentation.

Any discrepancies to be reported to the Contract Administrator before any work commences.

© Copyright Bidwells LLP

client: MILTON (PETERBOROUGH) ESTATES COMPANY
project: THATCHED COTTAGE, LUTTON

dwg title: PROPOSED CEILING PLANS

discipline

BUILDING SURVEYING
project no.

LIB76438

DR-B-1005

BUILDING SURVEYING
PLANNING

Trumpington Road
Cambridge CB2 9LD
t: 01223 841841
f: 01223 845150