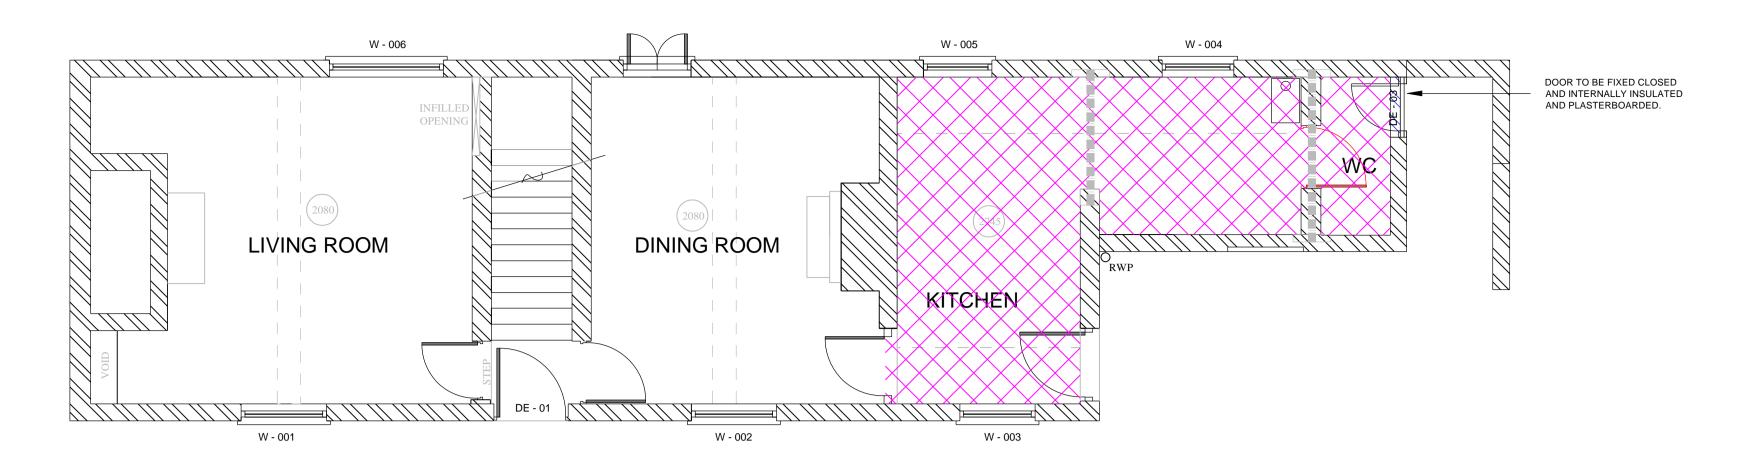

GROUND FLOOR



FIRST FLOOR

## KEY

CEILING TYPE-A: REPLACE EXISTING ASBESTOS CONTAINED CEILINGS WITH NEW PLASTERBOARD AND APPLY SKIM PLASTER - REFER TO MATERIALS FINISHES SCHEDULE FOR

COLOUR



use figured dimensions only.

All dimensions to be checked on site.

All drawings to be read in conjunction with other contract documentation.

Any discrepancies to be reported to the Contract Administrator before any work commences.

© Copyright Bidwells LLP

client: MILTON (PETERBOROUGH) ESTATES COMPANY
project: THATCHED COTTAGE, LUTTON

dwg title: PROPOSED CEILING PLANS

discipline

BUILDING SURVEYING
project no.

LIB76438

DR-B-1005

BUILDING SURVEYING
PLANNING

Trumpington Road
Cambridge CB2 9LD
t: 01223 841841
f: 01223 845150