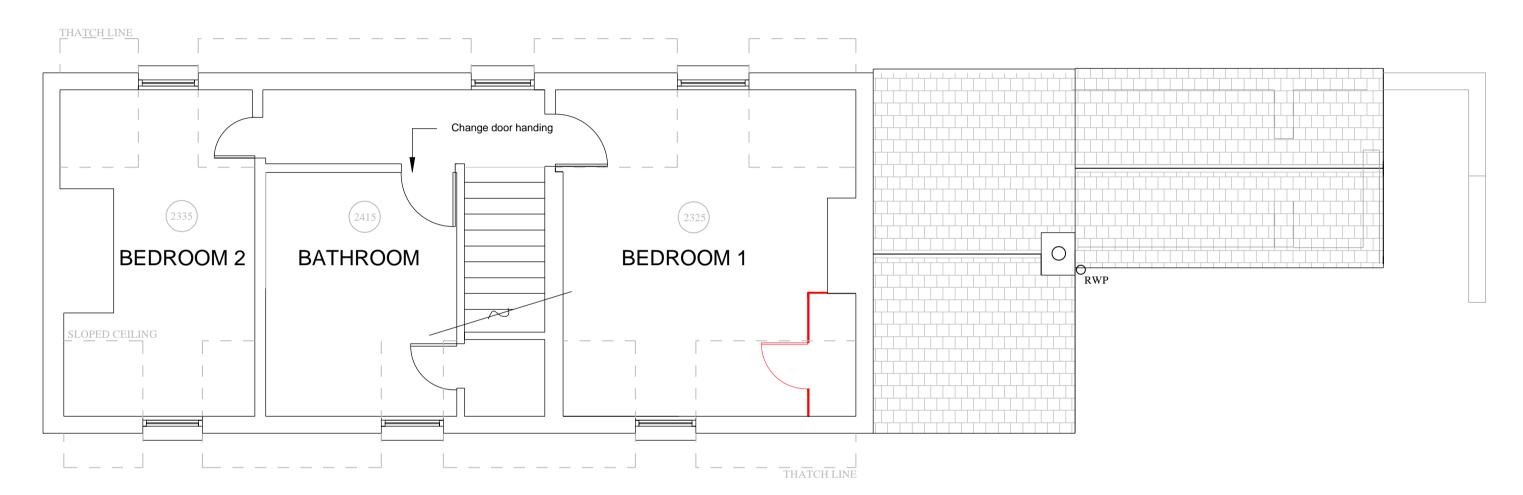

## GROUND FLOOR

FIRST FLOOR

**ROOF PLAN** 

rev. date description

0mm 500 1000 2000 1:50 750 1500 3500

BIDWELLS

Trumpington Road Cambridge CB2 9LD t: 01223 841841

use figured dimensions only.

client: MILTON (PETERBOROUGH) ESTATES COMPANY project: THATCHED COTTAGE, LUTTON

dwg title: PROPOSED DEMOLITION PLANS

discipline
BUILDING SURVEYING
BUILDING SURVEYING
BUILDING SURVEYING

DRL

SA

DRL

AUG 23

1:50

Project no.

JB76438

DR-B-1003

PLANNING

KEY

TO BE DEMOLISHED