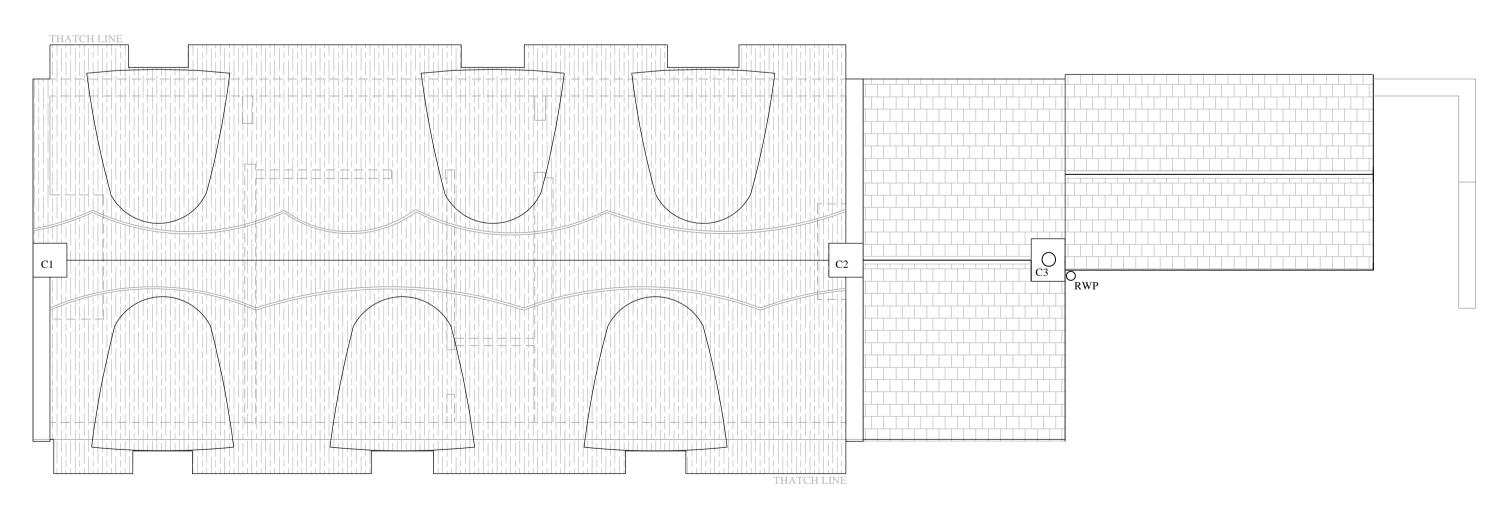

## GROUND FLOOR

FIRST FLOOR

**ROOF PLAN** 

rev. date description

0mm 500 1000 2000 1:50 750 1500 3500

BIDWELLS

Trumpington Road Cambridge CB2 9LD t: 01223 841841

use figured dimensions only.

client: MILTON (PETERBOROUGH) ESTATES COMPANY project: THATCHED COTTAGE, LUTTON

dwg title: PROPOSED DEMOLITION PLANS

discipline
BUILDING SURVEYING
BUILDING SURVEYING
BUILDING SURVEYING

DRL

SA

DRL

AUG 23

1:50

Project no.

JB76438

DR-B-1003

PLANNING

KEY

TO BE DEMOLISHED