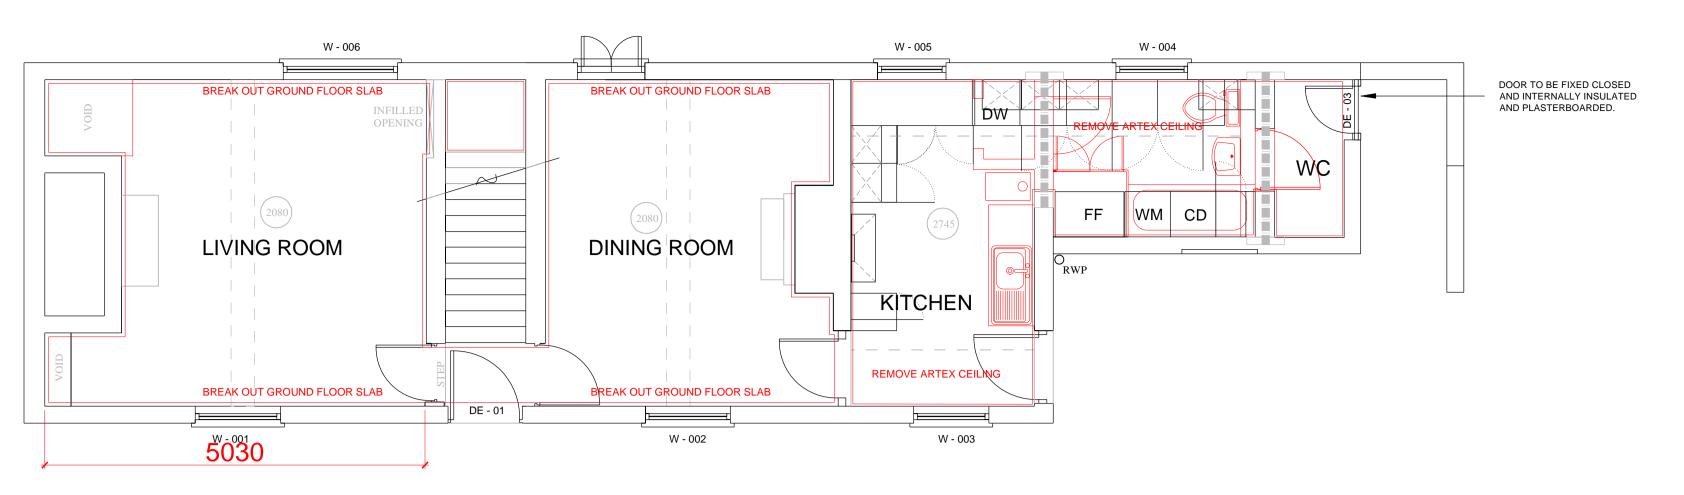

## GROUND FLOOR

FIRST FLOOR

**ROOF PLAN** 

rev. date description

0mm 500 1000 2000 1:50 750 1500 3500

BIDWELLS

Trumpington Road Cambridge CB2 9LD t: 01223 841841

use figured dimensions only.

client: MILTON (PETERBOROUGH) ESTATES COMPANY project: THATCHED COTTAGE, LUTTON

dwg title: PROPOSED DEMOLITION PLANS

discipline
BUILDING SURVEYING
BUILDING SURVEYING
BUILDING SURVEYING

DRL

SA

DRL

AUG 23

1:50

Project no.

JB76438

DR-B-1003

PLANNING

KEY

TO BE DEMOLISHED