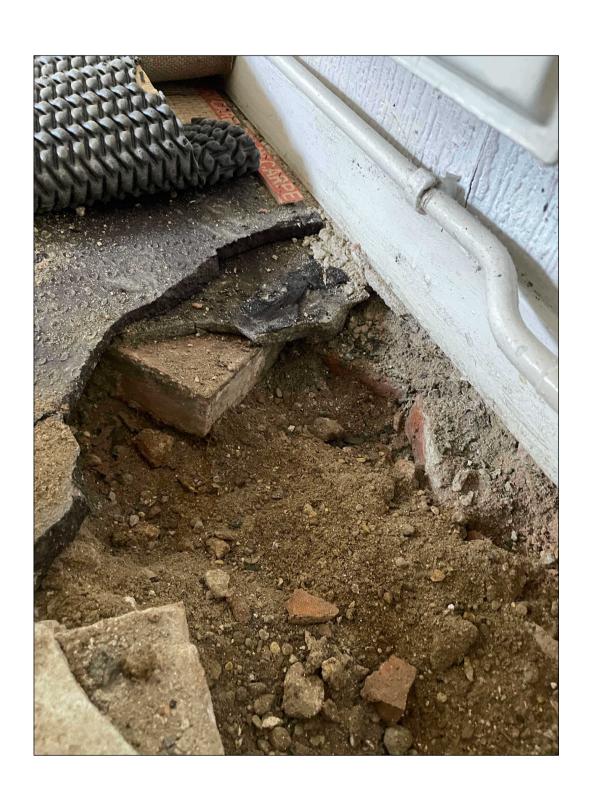

- Floor FinishesBitumen screed
  - **Quarry Tiles**

LIVING ROOM
FLOOR SECTION

DINING ROOM FLOOR SECTION

- Floor Finishes
- Bitumen screed
- Cement-based screed, with insulated backing

1:20 0mm 200 400 800 100 300 600 1000