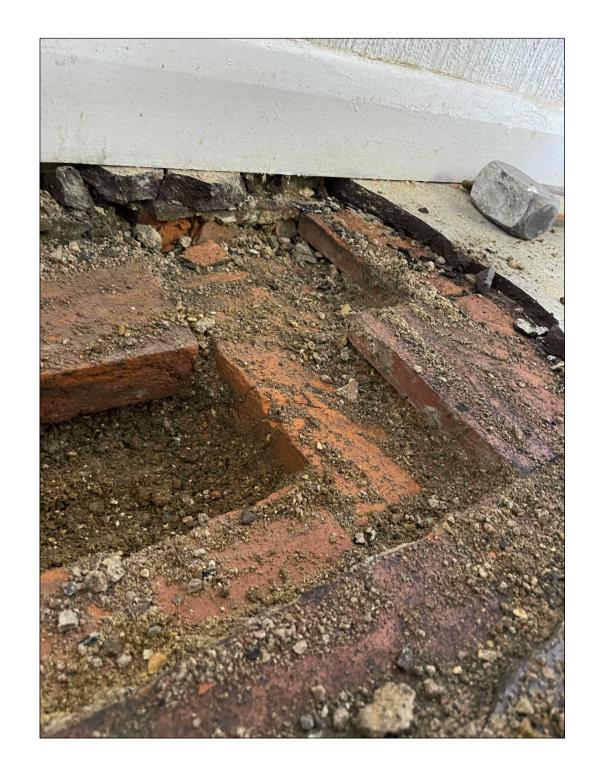

- Floor FinishesBitumen screed
  - **Quarry Tiles**

LIVING ROOM
FLOOR SECTION

DINING ROOM FLOOR SECTION

- Floor Finishes
- Bitumen screed
- Cement-based screed, with insulated backing

1:20 0mm 200 400 800 100 300 600 1000