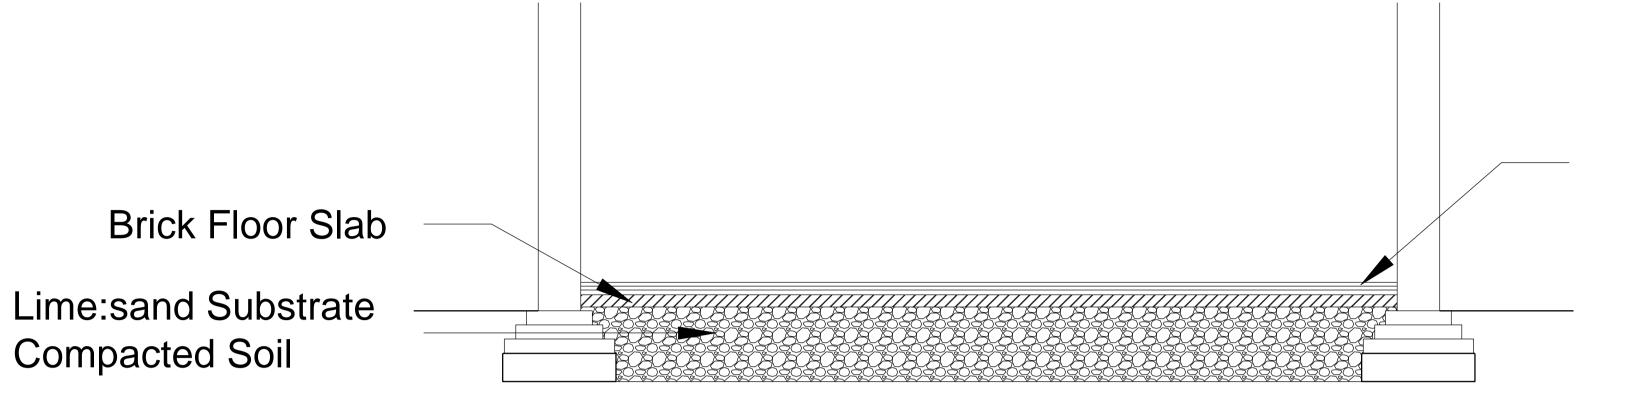

- Floor FinishesBitumen screed
  - **Quarry Tiles**

LIVING ROOM
FLOOR SECTION

DINING ROOM FLOOR SECTION

- Floor Finishes
- Bitumen screed
- Cement-based screed, with insulated backing

1:20 0mm 200 400 800 100 300 600 1000