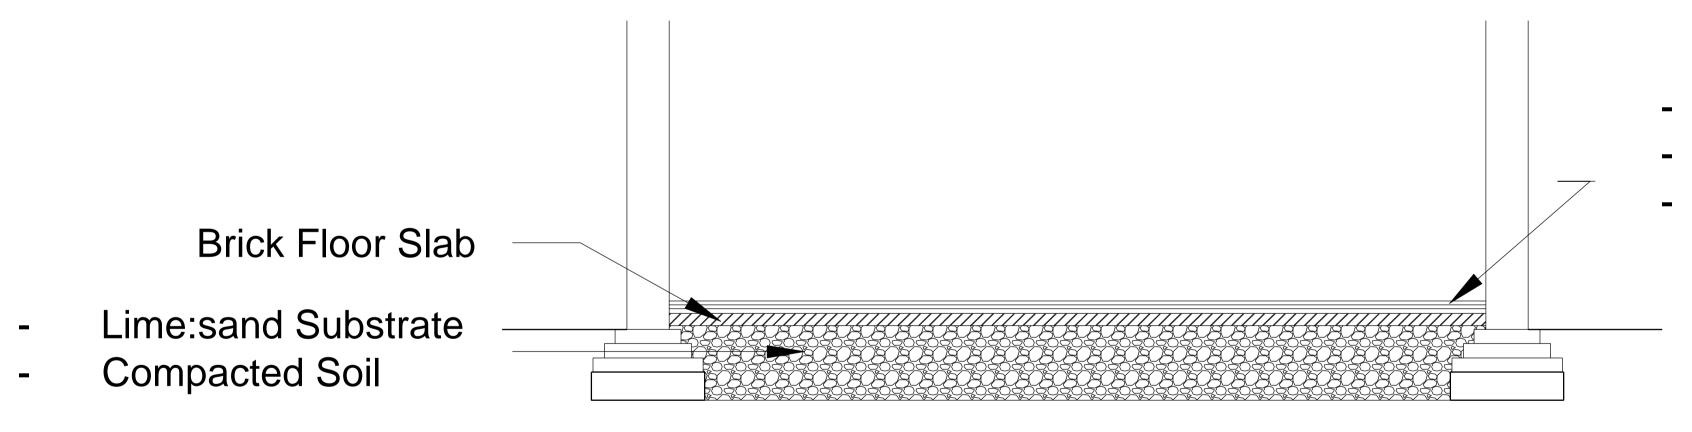

- Floor FinishesBitumen screed
  - **Quarry Tiles**

LIVING ROOM
FLOOR SECTION

DINING ROOM FLOOR SECTION

- Floor Finishes
- Bitumen screed
- Cement-based screed, with insulated backing

1:20 0mm 200 400 800 100 300 600 1000