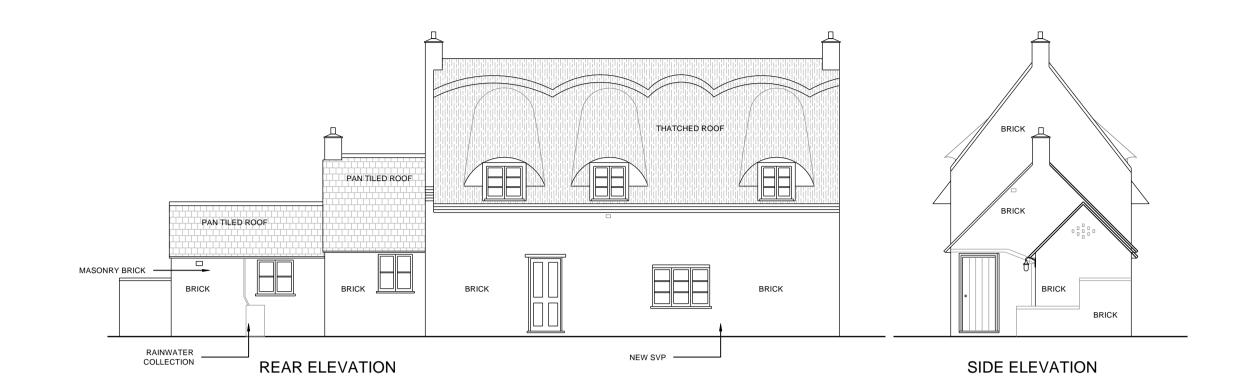

© Copyright Bidwells LLP

client: MILTON (PETERBOROUGH) ESTATES COMPANY
project: THATCHED COTTAGE, LUTTON
dwg title: PROPOSED WINDOWS & DETAILS

dwg title: PROPOSED WINDOWS & DETAILS

discipline
BUILDING SURVEYING
BUILDING SURVEYING
BUILDING SURVEYING
FEB 24
1