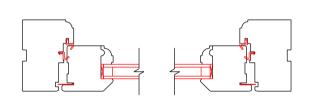

## Window Section B - B

Window Section A - A

use figured dimensions only.

All dimensions to be checked on site.

All drawings to be read in conjunction with other contract documentation.

Any discrepancies to be reported to the Contract Administrator before any work commences.