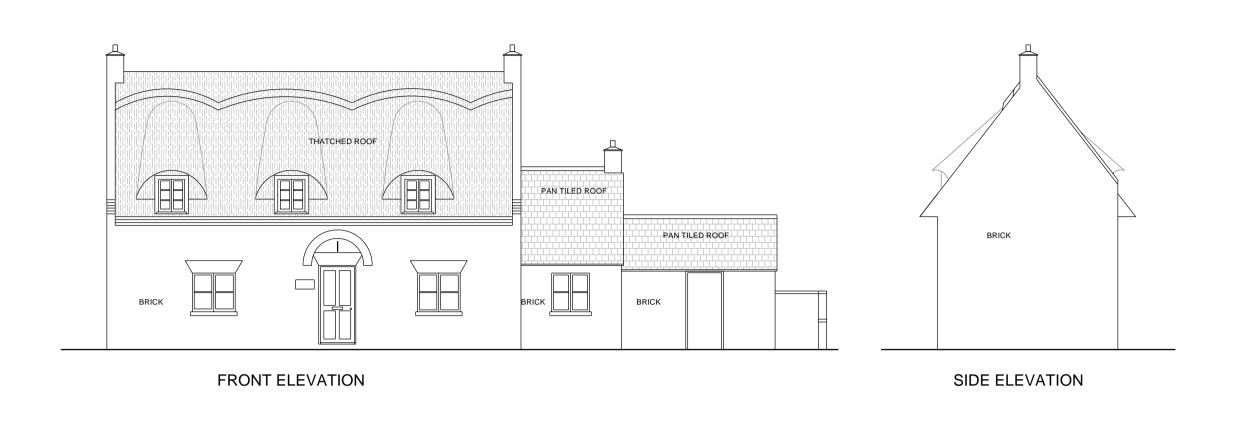

© Copyright Bidwells LLP

client: MILTON (PETERBOROUGH) ESTATES COMPANY
project: THATCHED COTTAGE, LUTTON
dwg title: PROPOSED WINDOWS & DETAILS

dwg title: PROPOSED WINDOWS & DETAILS

discipline
BUILDING SURVEYING
BUILDING SURVEYING
BUILDING SURVEYING
FEB 24
1