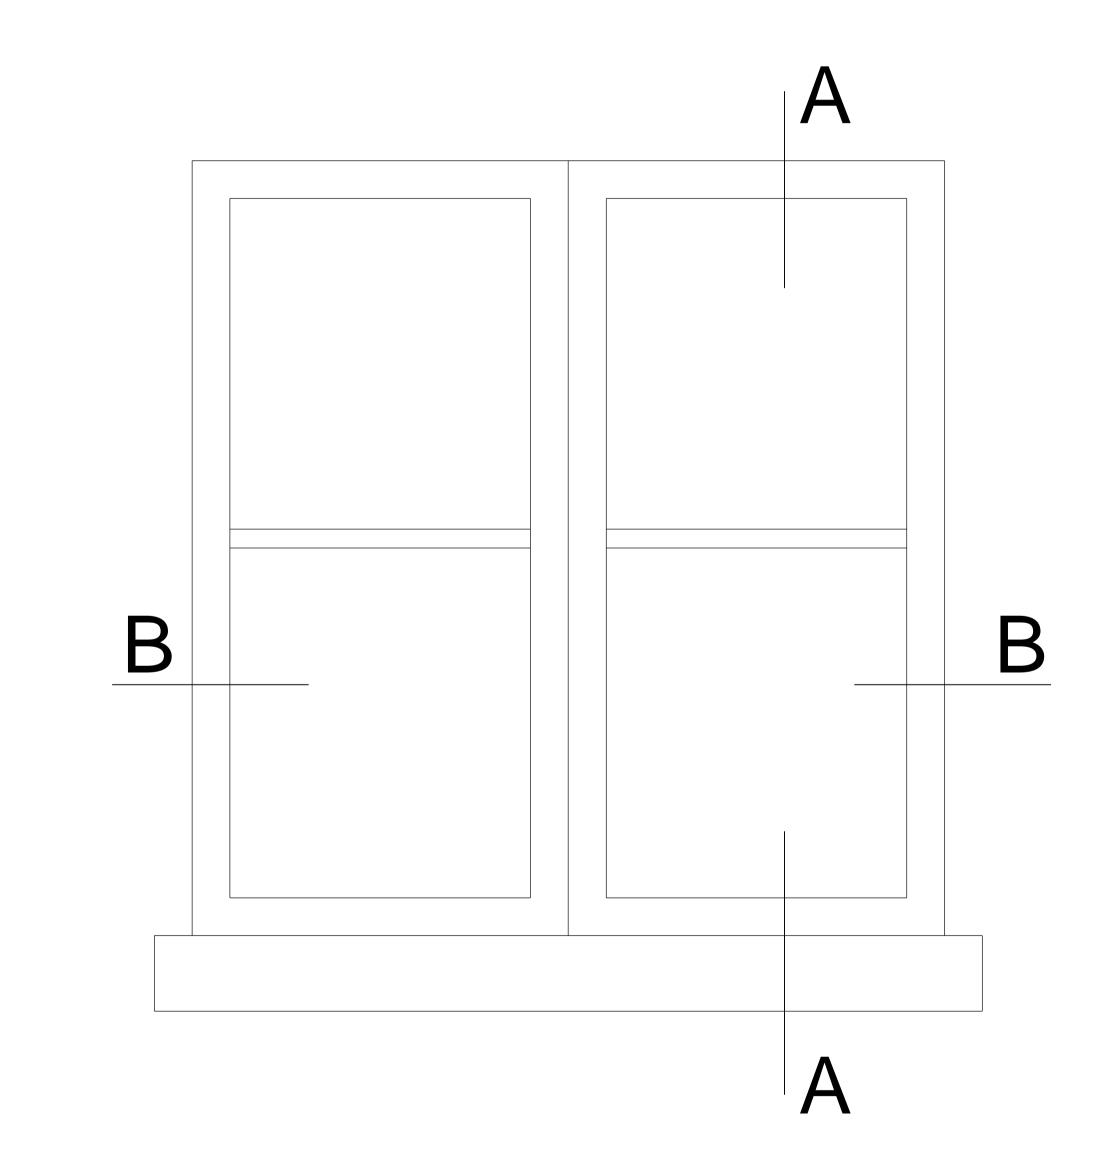

## Window Section B - B

Window Section A - A

use figured dimensions only.

All dimensions to be checked on site.

All drawings to be read in conjunction with other contract documentation.

Any discrepancies to be reported to the Contract Administrator before any work commences.