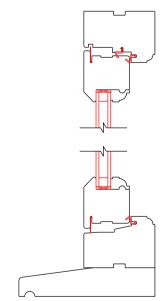

## Window Section B - B

Window Section A - A

use figured dimensions only.

All dimensions to be checked on site.

All drawings to be read in conjunction with other contract documentation.

Any discrepancies to be reported to the Contract Administrator before any work commences.