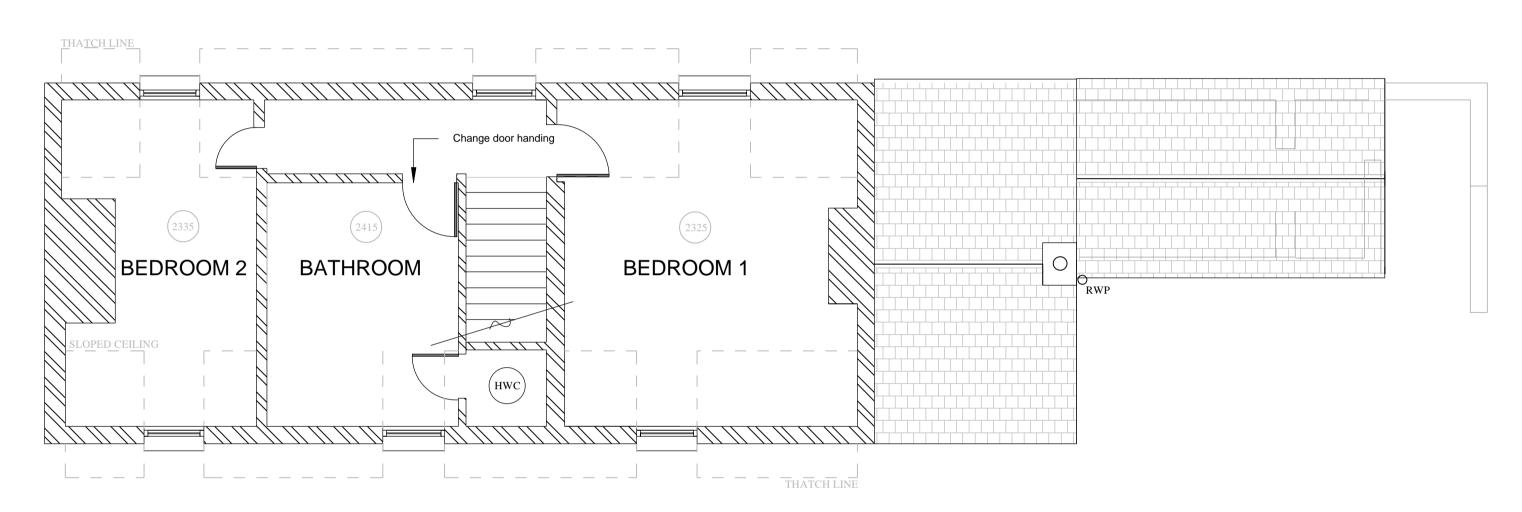

GROUND FLOOR

FIRST FLOOR

## KEY

WALL TYPE-A:

INSULATED PLASTERBOARD.

NEW DOORS:

NEW DOORS TO MATCH EXISTING COTTAGE DOORS

, use figured dimensions only.

All dimensions to be checked on site.

All drawings to be read in conjunction with other contract documentation.

Any discrepancies to be reported to the Contract Administrator before any work commences.

© Copyright Bidwells LLP

client: MILTON (PETERBOROUGH) ESTATES COMPANY
project: THATCHED COTTAGE, LUTTON

dwg title: PROPOSED NEW WALLS PLAN