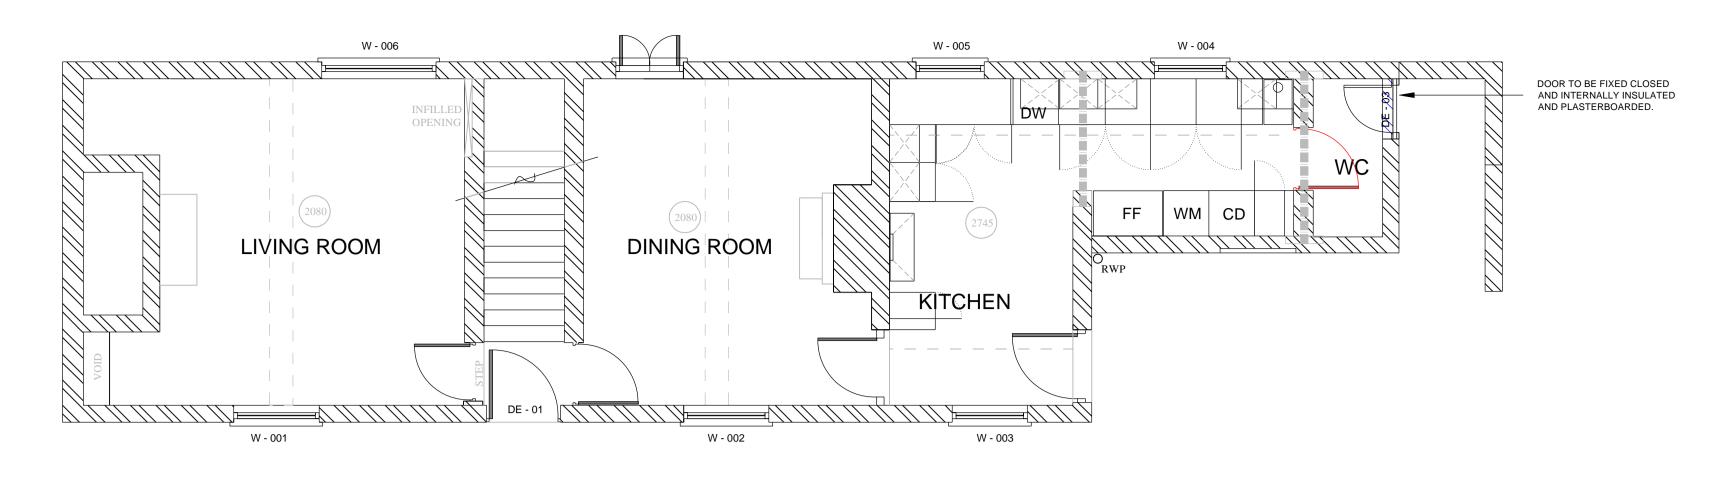

GROUND FLOOR

FIRST FLOOR

## KEY

WALL TYPE-A:

INSULATED PLASTERBOARD.

NEW DOORS:

NEW DOORS TO MATCH EXISTING COTTAGE DOORS

, use figured dimensions only.

All dimensions to be checked on site.

All drawings to be read in conjunction with other contract documentation.

Any discrepancies to be reported to the Contract Administrator before any work commences.

© Copyright Bidwells LLP

client: MILTON (PETERBOROUGH) ESTATES COMPANY
project: THATCHED COTTAGE, LUTTON

dwg title: PROPOSED NEW WALLS PLAN