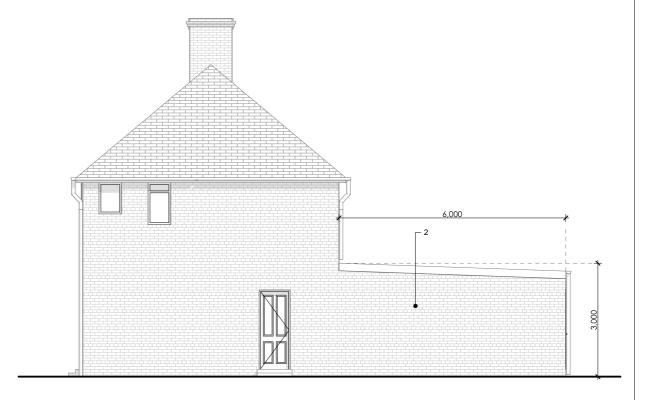

## CLASS A - ENLARGEMENT, IMPROVEMENT OR ALTERATION

WE OBSERVE THAT THE PROPOSED DEVELOPMENT AREA DOES NOT EXCEED 50% OF THE TOTAL AREA OF THE CURTILAGE

G(i) WE OBSERVE THAT THE PROPOSED DEVELOPMENT DOES NOT EXTEND BEYOND THE REAR WALL OF THE ORIGINAL DWELLINGHOUSE BY MORE THAN 6 METRES, OR EXCEED 4 METRES IN HEIGHT

## CONCLUSION

THEREFORE THE PROPOSED DEVELOPMENT FALLS WITHIN THE CLASS A - ENLARGEMEN, IMPROVEMENT OR ALTERATION

N ELEVATION (REAR)

O3 PROPOSED NORTH-WESTERN ELEVATION (SIDE)
1:100

| REV | DATE     | INT. | DESCRIPTION         |
|-----|----------|------|---------------------|
| 01  | 11.03.24 | JF   | Issued for Planning |
|     |          |      |                     |
|     |          |      |                     |
|     |          |      |                     |
|     |          |      |                     |
|     |          |      |                     |
|     |          |      |                     |
|     |          |      |                     |