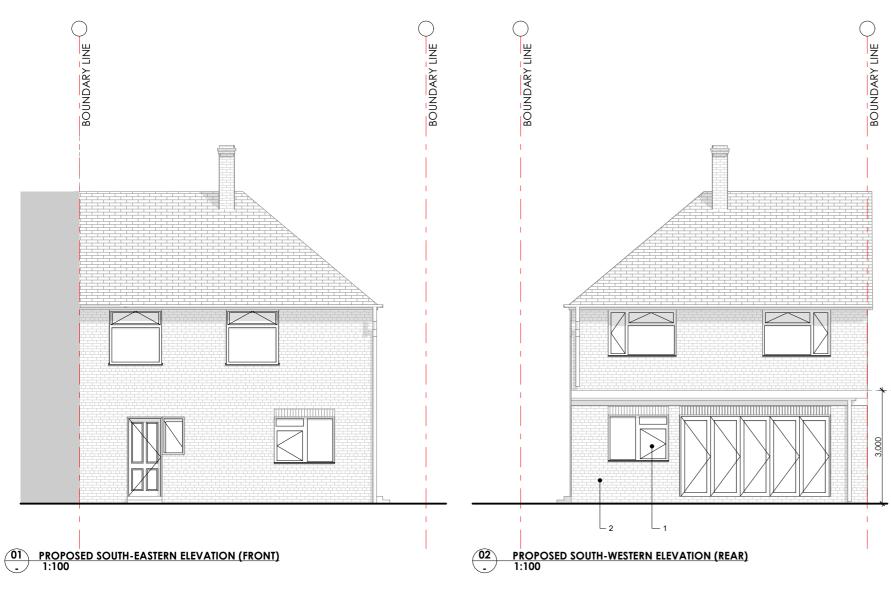

## CLASS A - ENLARGEMENT, IMPROVEMENT OR ALTERATION

WE OBSERVE THAT THE PROPOSED DEVELOPMENT AREA DOES NOT EXCEED 50% OF THE TOTAL AREA OF THE CURTILAGE

G(i) WE OBSERVE THAT THE PROPOSED DEVELOPMENT DOES NOT EXTEND BEYOND THE REAR WALL OF THE ORIGINAL DWELLINGHOUSE BY MORE THAN 6 METRES, OR EXCEED 4 METRES IN HEIGHT

## CONCLUSION

THEREFORE THE PROPOSED DEVELOPMENT FALLS WITHIN THE CLASS A - ENLARGEMEN, IMPROVEMENT OR ALTERATION

N ELEVATION (REAR)

O3 PROPOSED NORTH-WESTERN ELEVATION (SIDE)
1:100

| REV | DATE     | INT. | DESCRIPTION         |
|-----|----------|------|---------------------|
| 01  | 11.03.24 | JF   | Issued for Planning |
|     |          |      |                     |
|     |          |      |                     |
|     |          |      |                     |
|     |          |      |                     |
|     |          |      |                     |
|     |          |      |                     |
|     |          |      |                     |