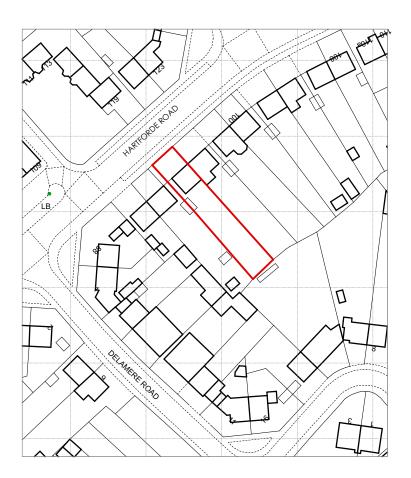

## Site Location Plan

Figured dimensions take precedence over scale dimensions. Contractors must verify all dimensions on site before commencing any work or making shop drawings.

| SCALE @A3      | DATE           | DRAWN | CHECKE |  |
|----------------|----------------|-------|--------|--|
| 1:1250         | Mar 24'        | JF    | MM     |  |
| PROJECT NUMBER | DRAWING NUMBER |       | ISSUED |  |
| 19 HR          | P001           |       | 01     |  |