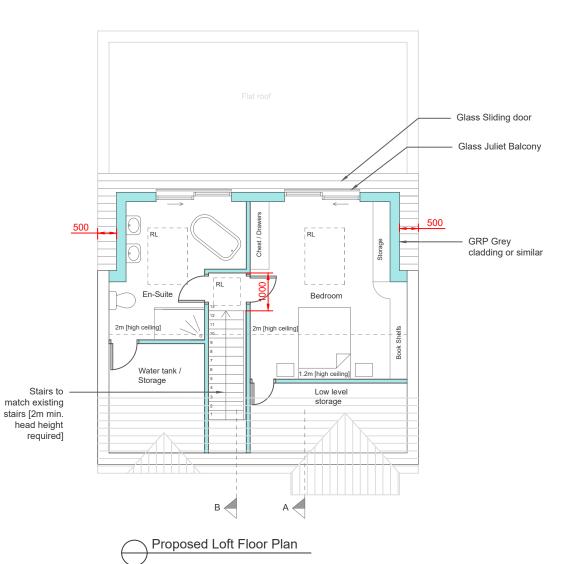

Proposed First Floor Plan

Proposed Roof Plan

Existing Structure

Break in Existing
Structure

New Structure

Proposed GRP or similar

Proposed Glass Window / Door

Proposed Roof