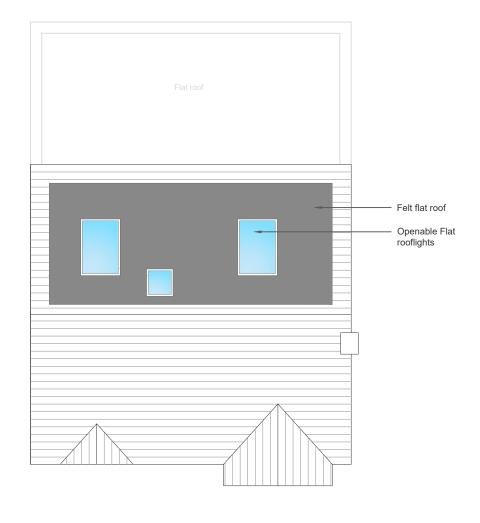

Proposed First Floor Plan

Proposed Roof Plan

Existing Structure

Break in Existing
Structure

New Structure

Proposed GRP or similar

Proposed Glass Window / Door

Proposed Roof