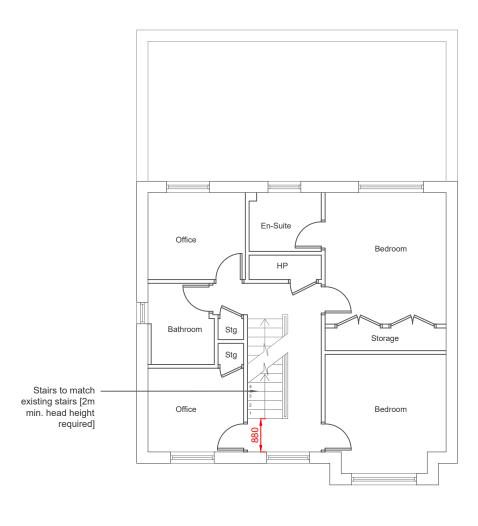

Proposed First Floor Plan

Proposed Roof Plan

Existing Structure

Break in Existing
Structure

New Structure

Proposed GRP or similar

Proposed Glass Window / Door

Proposed Roof