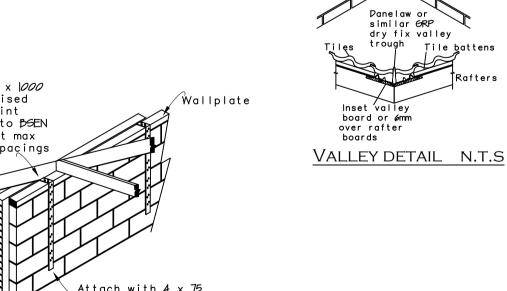

GABLE RESTRAINT DETAIL N.T.S

galvanised restraint strap to BEN 845-1

1:50

Roof covering

WALLPLATE RESTRAINT DETAIL N.T.S

Danelaw or similar

Waterbars

\_Rafters

boards Notched fascia

Inset valley board or 6mm over rafter

GENERAL NOTES. NO DIMENSIONS TO BE TAKEN FROM THIS DRAWING. ALL DIMENSIONS STATED ARE METRIC MILLIMETRES. ALL LEVELS, INVERTS AND DIMENSIONS TO BE CHECKED ON SITE BEFORE AND DURING WORK. ALL WORK IS TO BE CARRIED OUT IN LINE WITH