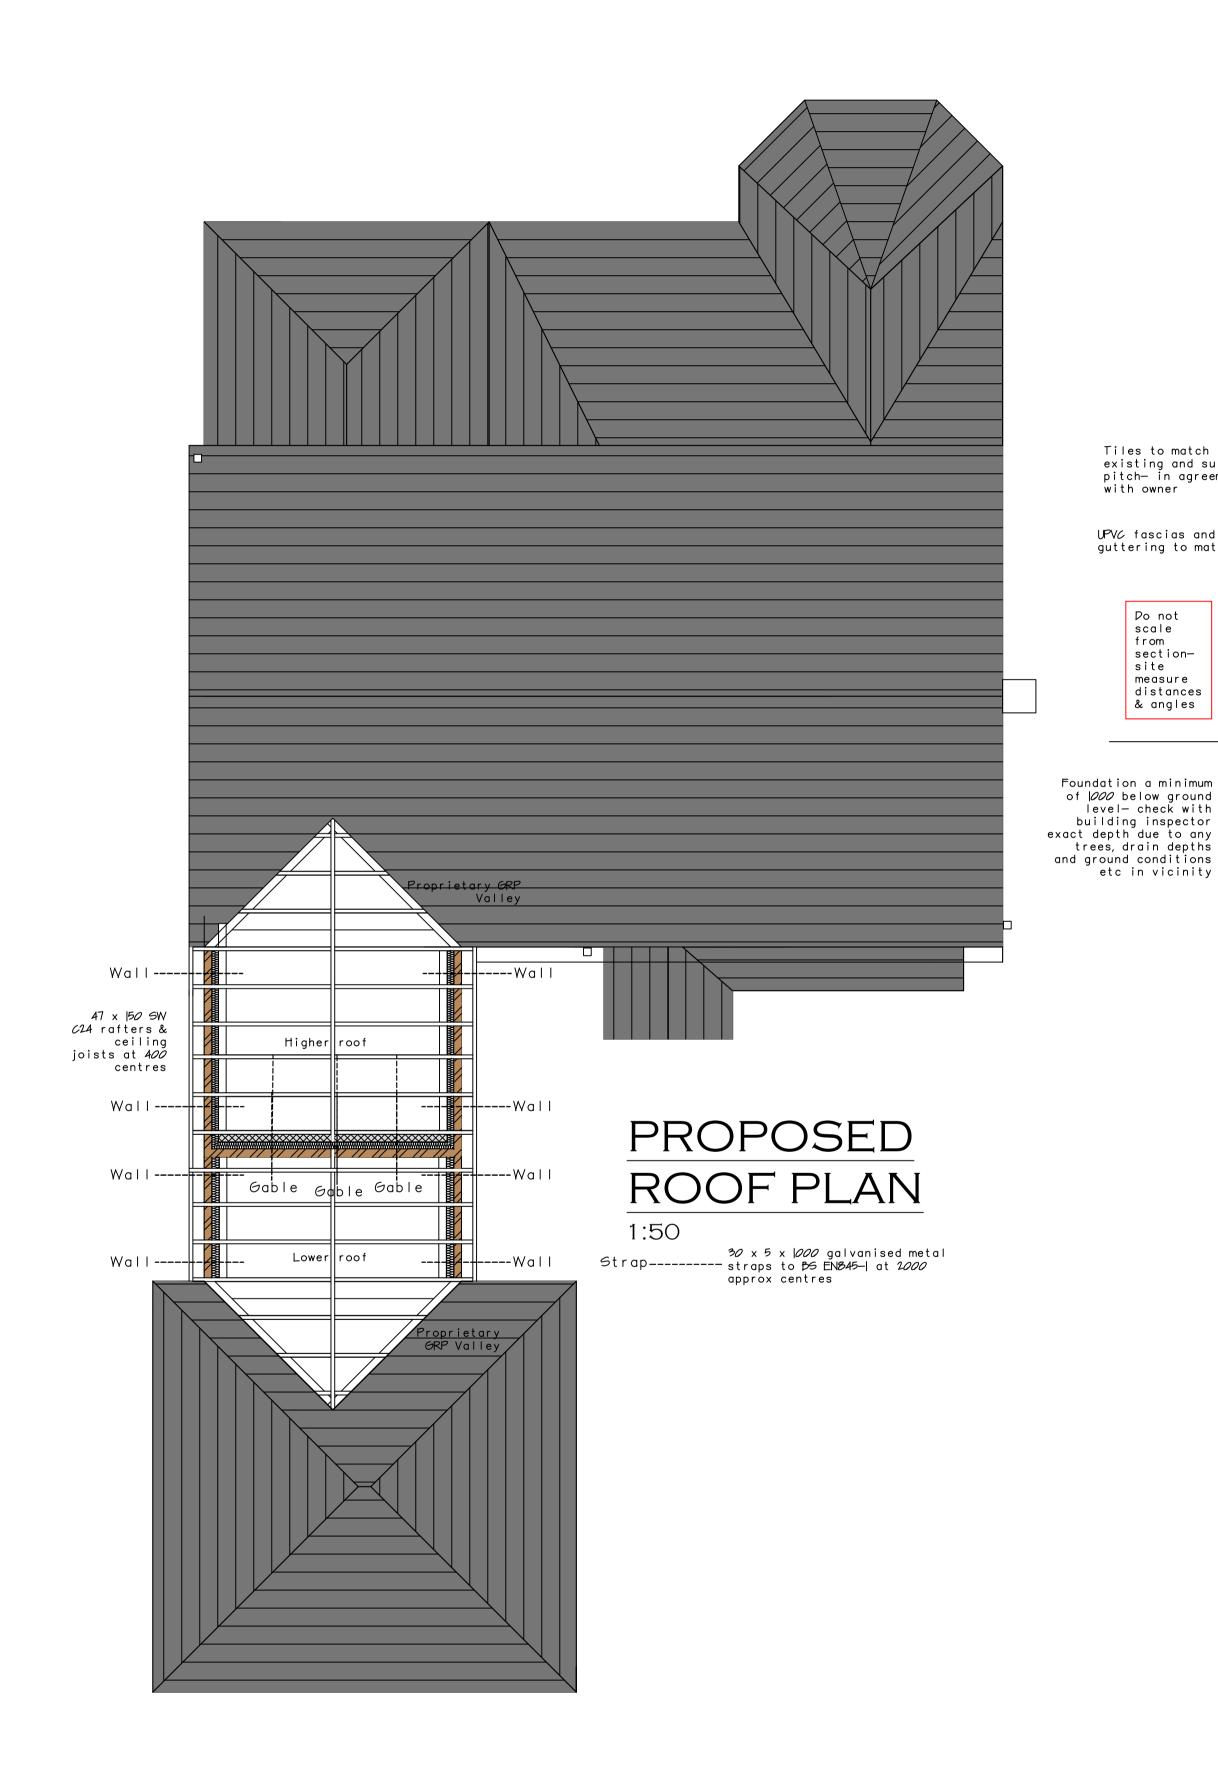

GABLE RESTRAINT DETAIL N.T.S

galvanised restraint strap to BEN 845-1

1:50

Roof covering

WALLPLATE RESTRAINT DETAIL N.T.S

Danelaw or similar

Waterbars

\_Rafters

boards Notched fascia

Inset valley board or 6mm over rafter

GENERAL NOTES. NO DIMENSIONS TO BE TAKEN FROM THIS DRAWING. ALL DIMENSIONS STATED ARE METRIC MILLIMETRES. ALL LEVELS, INVERTS AND DIMENSIONS TO BE CHECKED ON SITE BEFORE AND DURING WORK. ALL WORK IS TO BE CARRIED OUT IN LINE WITH