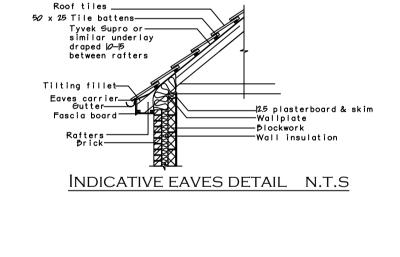

GABLE RESTRAINT DETAIL N.T.S

galvanised restraint strap to BEN 845-1

1:50



Roof covering



WALLPLATE RESTRAINT DETAIL N.T.S



Danelaw or similar

Waterbars

\_Rafters

boards Notched fascia

Inset valley board or 6mm over rafter

GENERAL NOTES. NO DIMENSIONS TO BE TAKEN FROM THIS DRAWING. ALL DIMENSIONS STATED ARE METRIC MILLIMETRES. ALL LEVELS, INVERTS AND DIMENSIONS TO BE CHECKED ON SITE BEFORE AND DURING WORK. ALL WORK IS TO BE CARRIED OUT IN LINE WITH

CURRENT BUILDING REGULATIONS, RELEVANT CODES OF PRACTICE, BRITISH & EUROPEAN STANDARDS AND MANUFACTURERS SPECIFICATIONS TO THE BUILDING INSPECTORS SATISFACTION, AND IN ACCORDANCE WITH PUBLIC AND PRIVATE UTILITIES REGULATIONS. NO WORK TO ENCROACH BOUNDARY LINES. IT IS THE CLIENTS RESPONSIBILITY TO ISSUE ANY 'PARTY WALL ACT 1996' NOTICE NECESSARY BEFORE ANY WORK COMMENCES ON THE BOUNDARY.

IT IS THE CLIENTS R