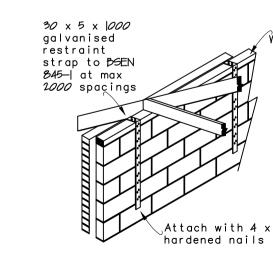

GABLE RESTRAINT DETAIL N.T.S

galvanised restraint strap to BEN 845-1

1:50

Roof covering

WALLPLATE RESTRAINT DETAIL N.T.S

Danelaw or similar

Waterbars

\_Rafters