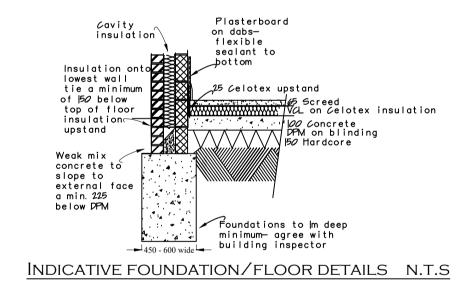

GABLE RESTRAINT DETAIL N.T.S

galvanised restraint strap to BEN 845-1

1:50



Roof covering



WALLPLATE RESTRAINT DETAIL N.T.S



Danelaw or similar

Waterbars

\_Rafters

boards Notched fascia

Inset valley board or 6mm over rafter

GENERAL NOTES. NO DIMENSIONS TO BE TAKEN FROM THIS DRAWING. ALL DIMENSIONS STATED ARE METRIC MILLIMETRES. ALL LEVELS, INVERTS AND DIMENSIONS TO BE CHECKED ON SITE BEFORE AND DURING WORK. ALL WORK IS TO BE CARRIED OUT IN LINE WITH

CURRENT BUILDING REGULATIONS, RELEVANT CODES OF PRACTICE, BRITISH & EUROPEAN STANDARDS AND MANUFACTURERS SPECIFICATIONS TO THE BUILDING INSPECTORS SATISFACTION, AND IN ACCORDANCE WITH PUBLIC AND PRIVATE UTILITIES REGULATIONS. NO WORK TO ENCROACH BOUNDARY LINES. IT IS THE CLIENTS RESPONSIBILITY TO ISSUE ANY 'PARTY WALL ACT 1996' N