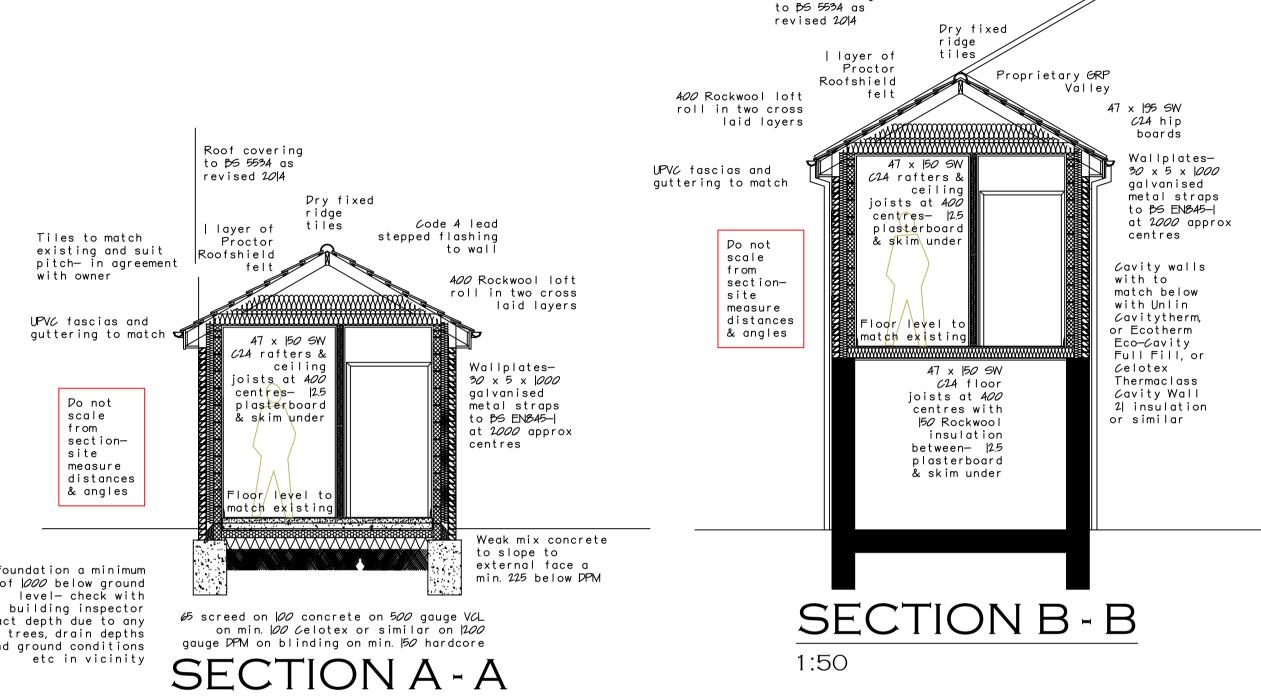

GABLE RESTRAINT DETAIL N.T.S

galvanised restraint strap to BEN 845-1

1:50

Roof covering

WALLPLATE RESTRAINT DETAIL N.T.S

Danelaw or similar

Waterbars

\_Rafters

boards Notched fascia

Inset valley board or 6mm over rafter

GENERAL NOTES. NO DIMENSIONS TO BE TAKEN FROM THIS DRAWING. ALL DIMENSIONS STATED ARE METRIC MILLIMETRES. ALL LEVELS, INVERTS AND DIMENSIONS TO BE CHECKED ON SITE BEFORE AND DURING WORK. ALL WORK IS TO BE CARRIED OUT IN LINE WITH