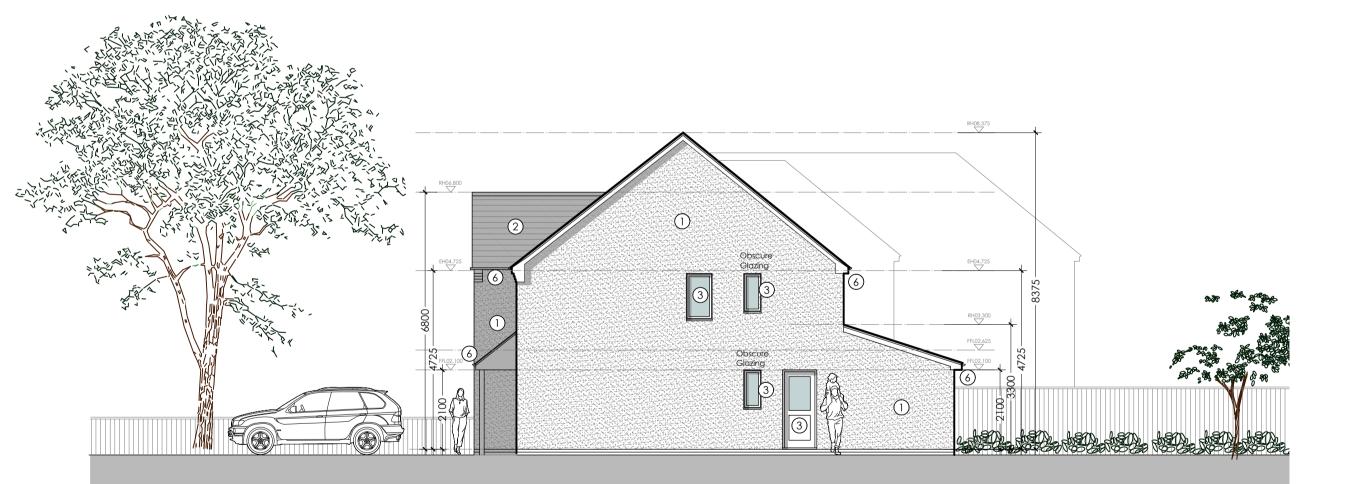

## Proposed Ground Floor

Proposed First Floor

Proposed Roof Plan

Proposed East Elevation

Proposed West Elevation

Proposed South Elevation

### Materials:

| 1.<br>2.<br>3. | Off w<br>Marle<br>uPVC |
|----------------|------------------------|
| 4.             | grey<br>Bi-folc        |
| 5.             | Open                   |
| 6.             | uPVC<br>down           |
| 7.             | Comp<br>anthr          |
|                |                        |

white monocouche render rley modern plain tiles, colour grey. 'C windows and doors, colour anthracite

bld doors, colour anthracite grey ening rooflights C rainwater goods, colour black gutters and unpipes, white fascia and soffits. mposite front entrance door, colour hracite grey / black.