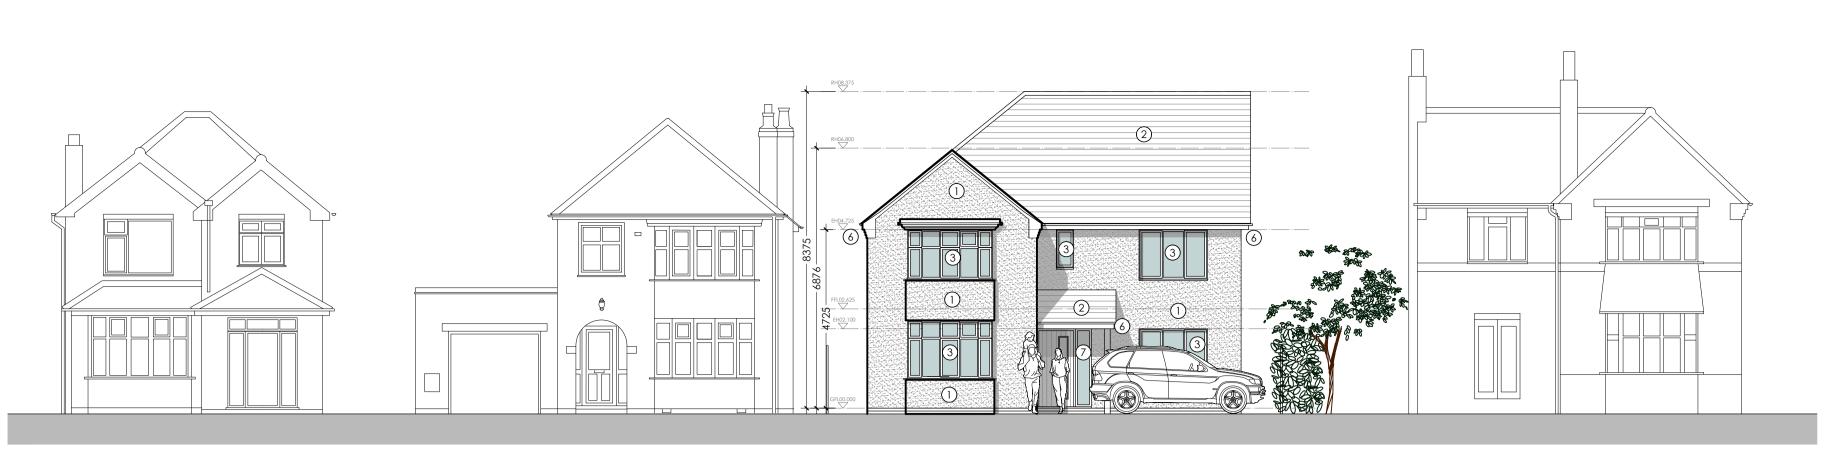

## Proposed Ground Floor

Proposed First Floor

Proposed Roof Plan

Proposed East Elevation

Proposed West Elevation

Proposed South Elevation

### Materials:

| 1.<br>2.<br>3. | Off w<br>Marle<br>uPVC |
|----------------|------------------------|
| 4.             | grey<br>Bi-folc        |
| 5.             | Open                   |
| 6.             | uPVC<br>down           |
| 7.             | Comp<br>anthr          |
|                |                        |

white monocouche render rley modern plain tiles, colour grey. 'C windows and doors, colour anthracite

bld doors, colour anthracite grey ening rooflights C rainwater goods, colour black gutters and unpipes, white fascia and soffits. mposite front entrance door, colour hracite grey / black.