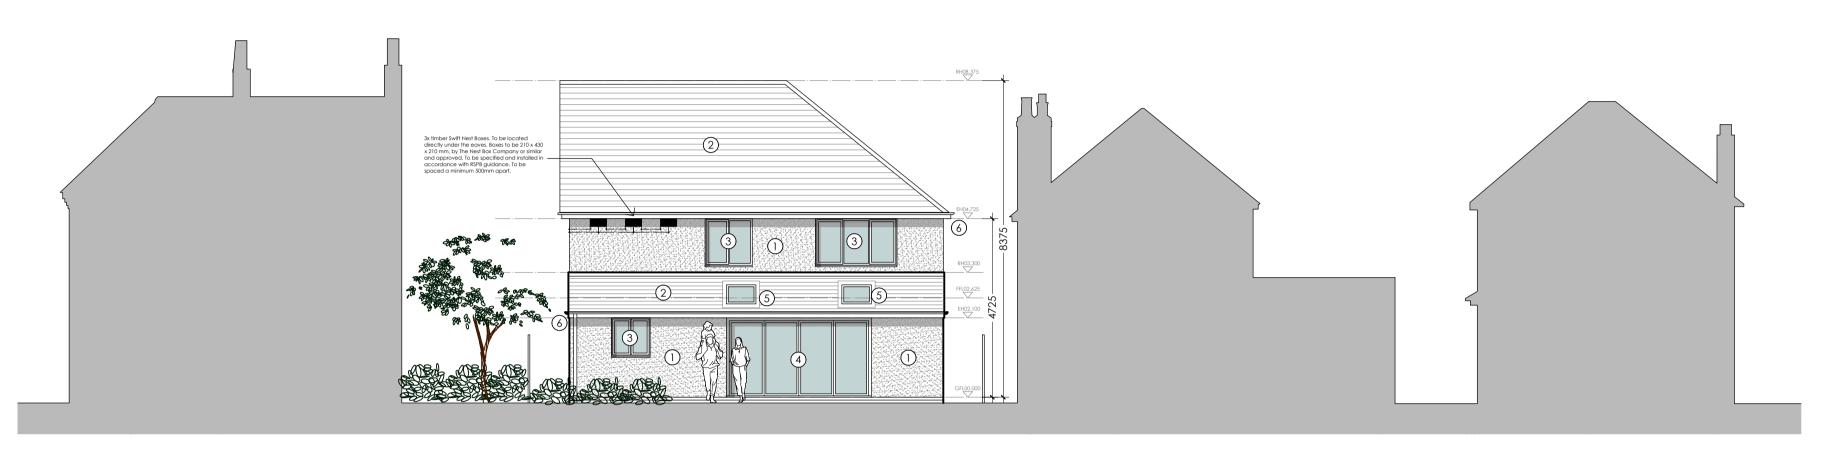

## Proposed Ground Floor

Proposed First Floor

Proposed Roof Plan

Proposed East Elevation

Proposed West Elevation

Proposed South Elevation

### Materials:

| 1.<br>2.<br>3. | Off w<br>Marle<br>uPVC |
|----------------|------------------------|
| 4.             | grey<br>Bi-folc        |
| 5.             | Open                   |
| 6.             | uPVC<br>down           |
| 7.             | Comp<br>anthr          |
|                |                        |

white monocouche render rley modern plain tiles, colour grey. 'C windows and doors, colour anthracite

bld doors, colour anthracite grey ening rooflights C rainwater goods, colour black gutters and unpipes, white fascia and soffits. mposite front entrance door, colour hracite grey / black.