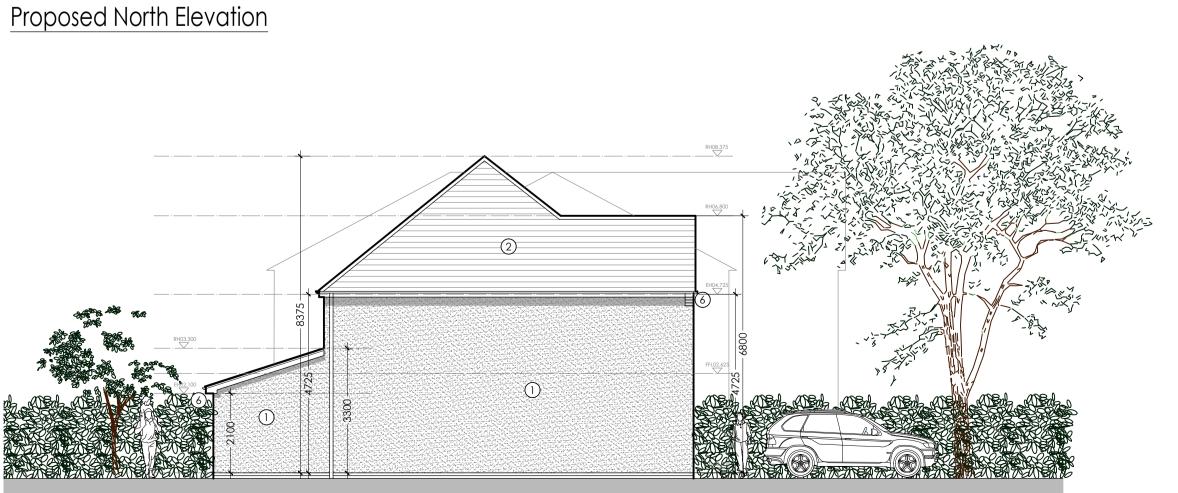

## Proposed Ground Floor

Proposed First Floor

Proposed Roof Plan

Proposed East Elevation

Proposed West Elevation

Proposed South Elevation

### Materials:

| 1.<br>2.<br>3. | Off w<br>Marle<br>uPVC |
|----------------|------------------------|
| 4.             | grey<br>Bi-folc        |
| 5.             | Open                   |
| 6.             | uPVC<br>down           |
| 7.             | Comp<br>anthr          |
|                |                        |

white monocouche render rley modern plain tiles, colour grey. 'C windows and doors, colour anthracite

bld doors, colour anthracite grey ening rooflights C rainwater goods, colour black gutters and unpipes, white fascia and soffits. mposite front entrance door, colour hracite grey / black.