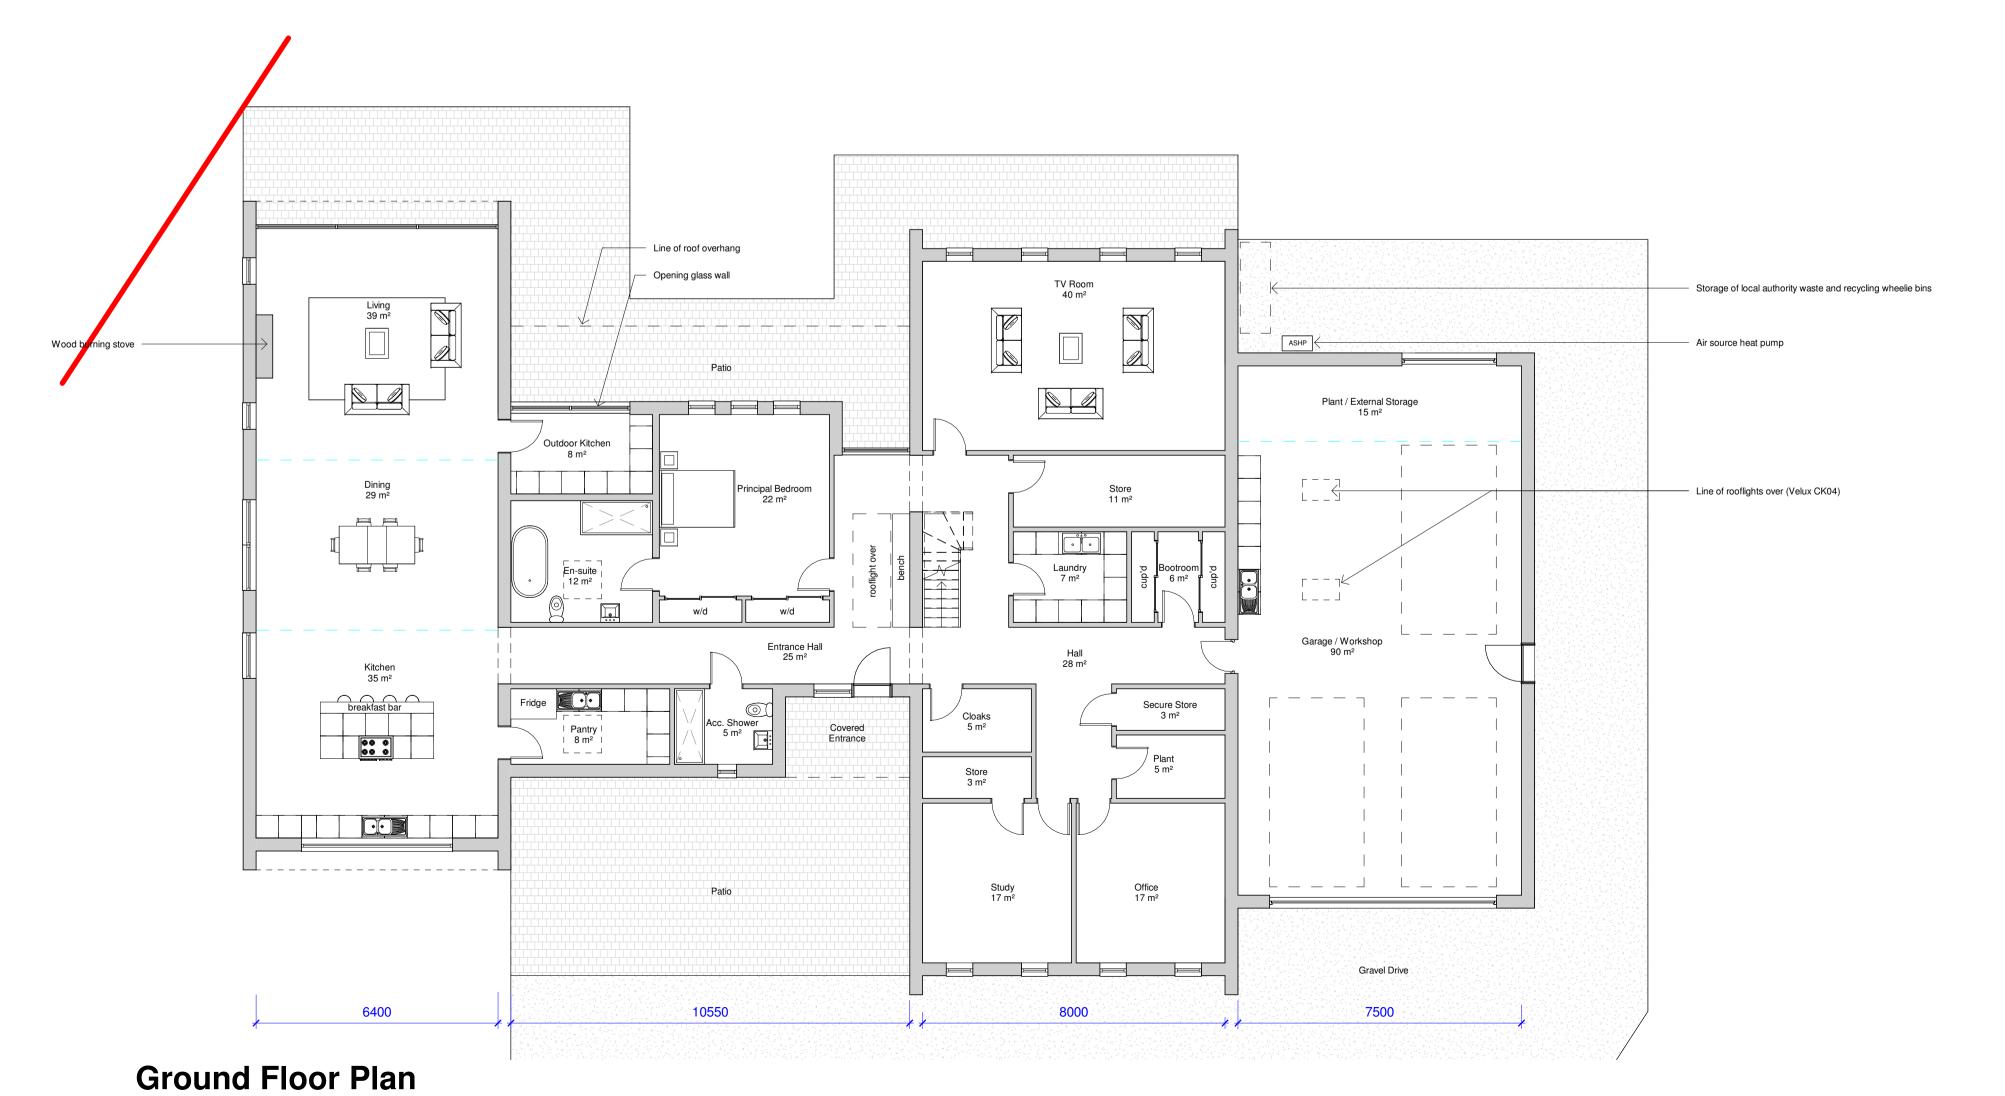

Scale 1:100

Internal Floor Area:

Ground Floor: 342m² First Floor: 111m² Total: 453m²

Garage: 90m<sup>2</sup> Workshop: 15m<sup>2</sup> Total: 101m<sup>2</sup>

No. Description

ARCHITECTS

Nicholas Lindsay Architects Ltd.
Suite 110, Castle House, 1 Baker Street,
Stirling, FK8 1AL
e: studio@nlarchitects.co.uk
www.nlarchitects.co.uk