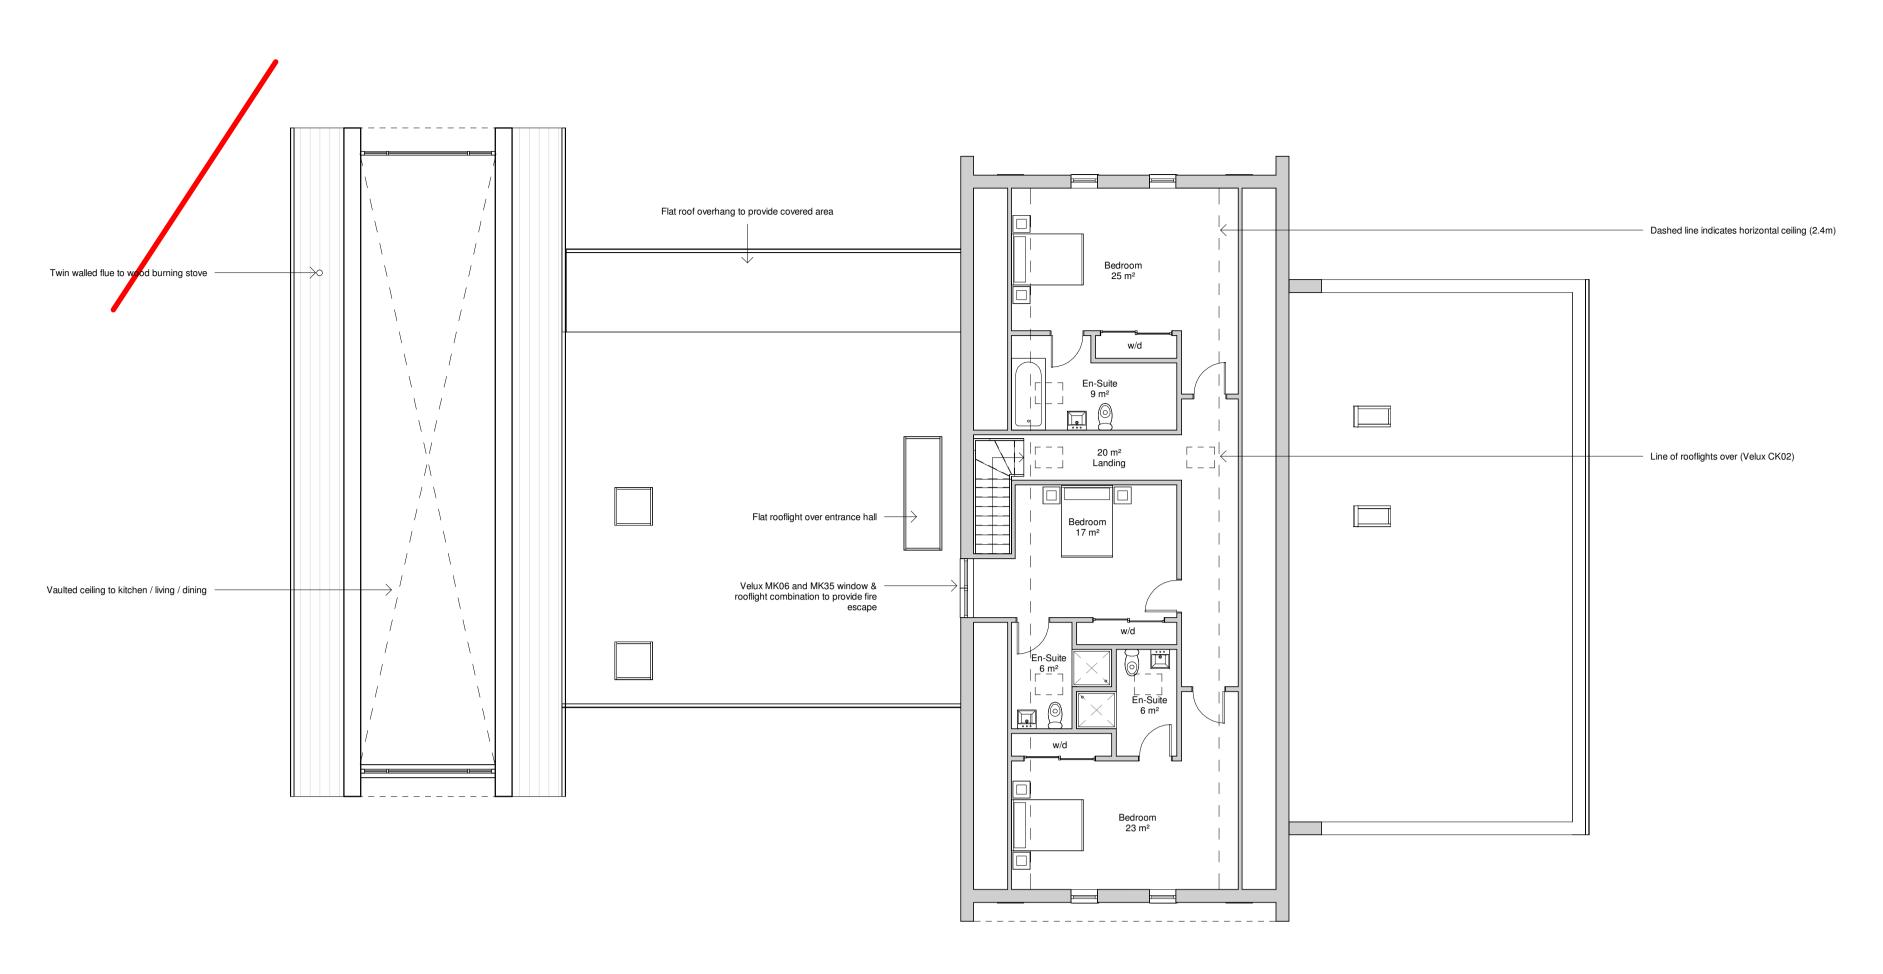

## First Floor Plan 1:100

NOTES

Copyright: Nicholas Lindsay Architects Ltd. Do not scale for construction purposes (use figured dimensions only). Accuracy of this drawing in print form cannot be guaranteed.

Scale 1:100

Internal Floor Area:

Ground Floor: 342m² First Floor: 111m² Total: 453m²

Garage: 90m<sup>2</sup> Workshop: 15m<sup>2</sup> Total: 101m<sup>2</sup>

No. Description

ARCHITECTS

Nicholas Lindsay Architects Ltd.
Suite 110, Castle House, 1 Baker Street,
Stirling, FK8 1AL
e: studio@nlarchitects.co.uk
www.nlarchitects.co.uk