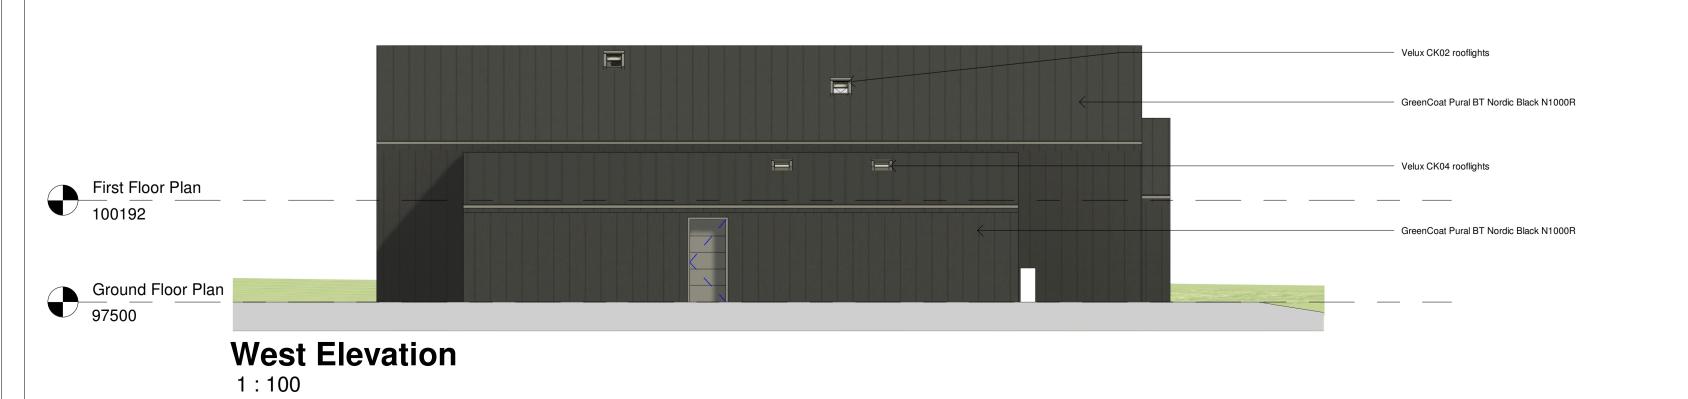

**South West Perspective** 

**North Perspective** 

1:100

**Entrance Perspective** 

**South East Perspective** 

| <br>)       | 3<br>Scale 1:100                                                                                                |  |  |
|-------------|-----------------------------------------------------------------------------------------------------------------|--|--|
|             | Scale 1.100                                                                                                     |  |  |
| M           | laterials                                                                                                       |  |  |
| -<br>N      | loofs:<br>GreenCoat Pural BT Nordic Black<br>1000R<br>Single ply membrane (grey)                                |  |  |
| -<br>N<br>- | Valls:<br>GreenCoat Pural BT Nordic Black<br>I1000R<br>Abodo Vulcan Flatsawn timber<br>vertical)                |  |  |
|             | ilazing:<br>Iuminium (black)                                                                                    |  |  |
|             | ainwater Goods:<br>teel (black)                                                                                 |  |  |
| -           | andscaping:<br>Permeable gravel<br>Grass<br>Indian sandstone paviours<br>Native specimen trees<br>Beech hedging |  |  |