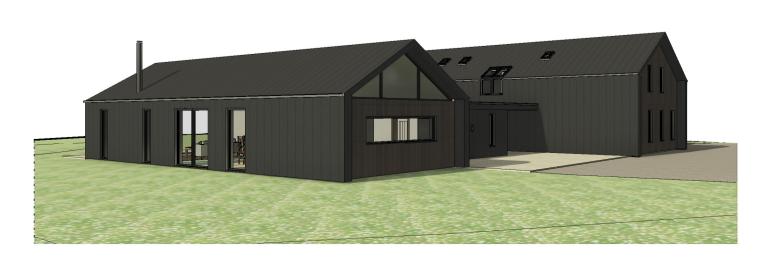

**South West Perspective** 

**North Perspective** 

1:100

**Entrance Perspective** 

**South East Perspective** 

| <br>)       | 3<br>Scale 1:100                                                                                                |  |  |
|-------------|-----------------------------------------------------------------------------------------------------------------|--|--|
|             | Scale 1.100                                                                                                     |  |  |
| M           | laterials                                                                                                       |  |  |
| -<br>N      | loofs:<br>GreenCoat Pural BT Nordic Black<br>1000R<br>Single ply membrane (grey)                                |  |  |
| -<br>N<br>- | Valls:<br>GreenCoat Pural BT Nordic Black<br>I1000R<br>Abodo Vulcan Flatsawn timber<br>vertical)                |  |  |
|             | ilazing:<br>Iuminium (black)                                                                                    |  |  |
|             | ainwater Goods:<br>teel (black)                                                                                 |  |  |
| -           | andscaping:<br>Permeable gravel<br>Grass<br>Indian sandstone paviours<br>Native specimen trees<br>Beech hedging |  |  |