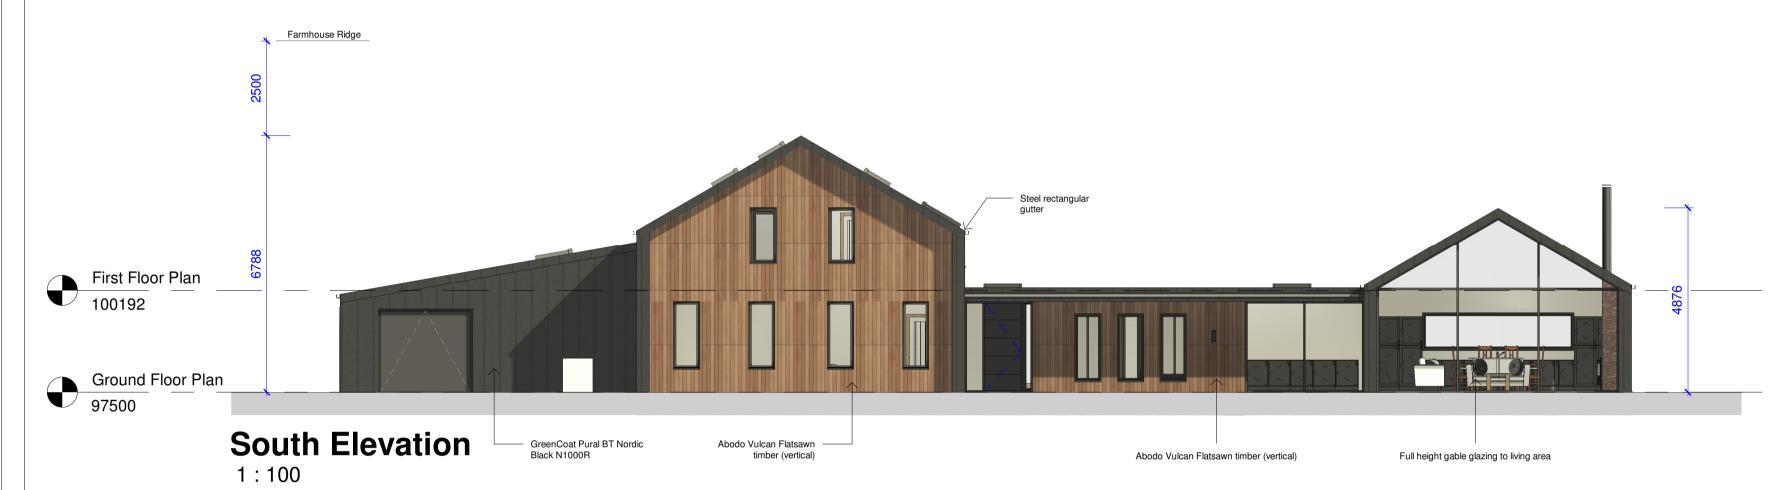

**South West Perspective** 

**North Perspective** 

1:100

**Entrance Perspective** 

**South East Perspective** 

| <br>)       | 3<br>Scale 1:100                                                                                                |  |  |
|-------------|-----------------------------------------------------------------------------------------------------------------|--|--|
|             | Scale 1.100                                                                                                     |  |  |
| M           | laterials                                                                                                       |  |  |
| -<br>N      | loofs:<br>GreenCoat Pural BT Nordic Black<br>1000R<br>Single ply membrane (grey)                                |  |  |
| -<br>N<br>- | Valls:<br>GreenCoat Pural BT Nordic Black<br>I1000R<br>Abodo Vulcan Flatsawn timber<br>vertical)                |  |  |
|             | ilazing:<br>Iuminium (black)                                                                                    |  |  |
|             | ainwater Goods:<br>teel (black)                                                                                 |  |  |
| -           | andscaping:<br>Permeable gravel<br>Grass<br>Indian sandstone paviours<br>Native specimen trees<br>Beech hedging |  |  |