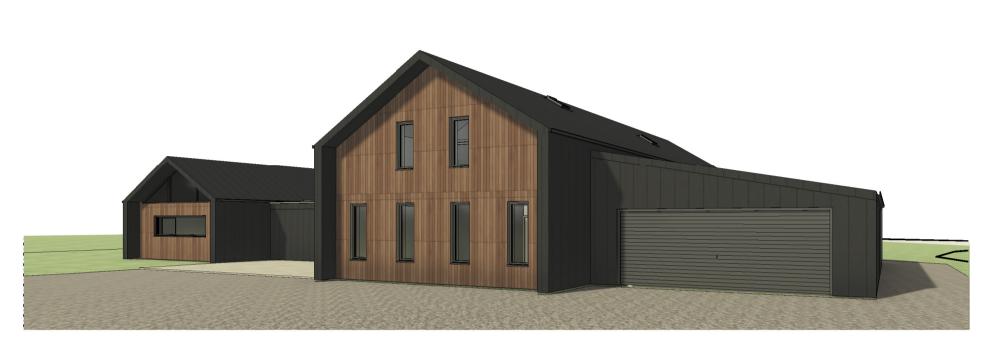

**South West Perspective** 

**North Perspective** 

1:100

**Entrance Perspective** 

**South East Perspective** 

| <br>)       | 3<br>Scale 1:100                                                                                                |  |  |
|-------------|-----------------------------------------------------------------------------------------------------------------|--|--|
|             | Scale 1.100                                                                                                     |  |  |
| M           | laterials                                                                                                       |  |  |
| -<br>N      | loofs:<br>GreenCoat Pural BT Nordic Black<br>1000R<br>Single ply membrane (grey)                                |  |  |
| -<br>N<br>- | Valls:<br>GreenCoat Pural BT Nordic Black<br>I1000R<br>Abodo Vulcan Flatsawn timber<br>vertical)                |  |  |
|             | ilazing:<br>Iuminium (black)                                                                                    |  |  |
|             | ainwater Goods:<br>teel (black)                                                                                 |  |  |
| -           | andscaping:<br>Permeable gravel<br>Grass<br>Indian sandstone paviours<br>Native specimen trees<br>Beech hedging |  |  |