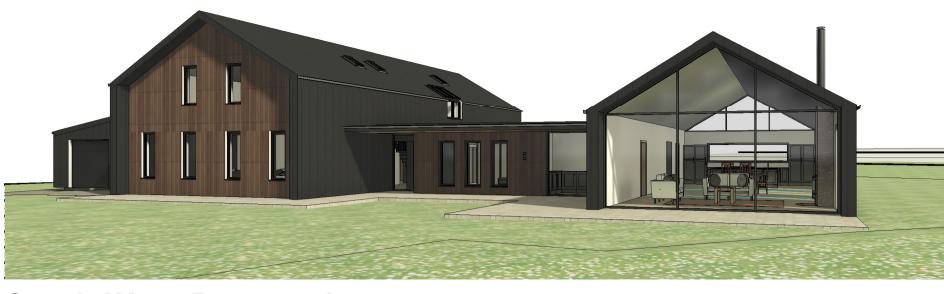

**South West Perspective** 

**North Perspective** 

1:100

**Entrance Perspective** 

**South East Perspective** 

| <br>)       | 3<br>Scale 1:100                                                                                                |  |  |
|-------------|-----------------------------------------------------------------------------------------------------------------|--|--|
|             | Scale 1.100                                                                                                     |  |  |
| M           | laterials                                                                                                       |  |  |
| -<br>N      | loofs:<br>GreenCoat Pural BT Nordic Black<br>1000R<br>Single ply membrane (grey)                                |  |  |
| -<br>N<br>- | Valls:<br>GreenCoat Pural BT Nordic Black<br>I1000R<br>Abodo Vulcan Flatsawn timber<br>vertical)                |  |  |
|             | ilazing:<br>Iuminium (black)                                                                                    |  |  |
|             | ainwater Goods:<br>teel (black)                                                                                 |  |  |
| -           | andscaping:<br>Permeable gravel<br>Grass<br>Indian sandstone paviours<br>Native specimen trees<br>Beech hedging |  |  |