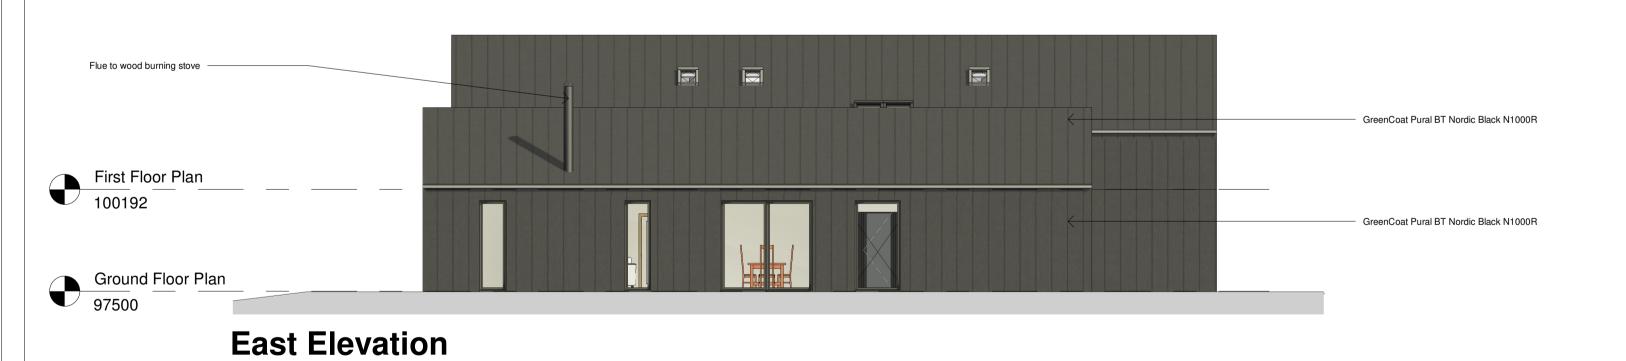

**South West Perspective** 

**North Perspective** 

1:100

**Entrance Perspective** 

**South East Perspective** 

| <br>)       | 3<br>Scale 1:100                                                                                                |  |  |
|-------------|-----------------------------------------------------------------------------------------------------------------|--|--|
|             | Scale 1.100                                                                                                     |  |  |
| M           | laterials                                                                                                       |  |  |
| -<br>N      | loofs:<br>GreenCoat Pural BT Nordic Black<br>1000R<br>Single ply membrane (grey)                                |  |  |
| -<br>N<br>- | Valls:<br>GreenCoat Pural BT Nordic Black<br>I1000R<br>Abodo Vulcan Flatsawn timber<br>vertical)                |  |  |
|             | ilazing:<br>Iuminium (black)                                                                                    |  |  |
|             | ainwater Goods:<br>teel (black)                                                                                 |  |  |
| -           | andscaping:<br>Permeable gravel<br>Grass<br>Indian sandstone paviours<br>Native specimen trees<br>Beech hedging |  |  |