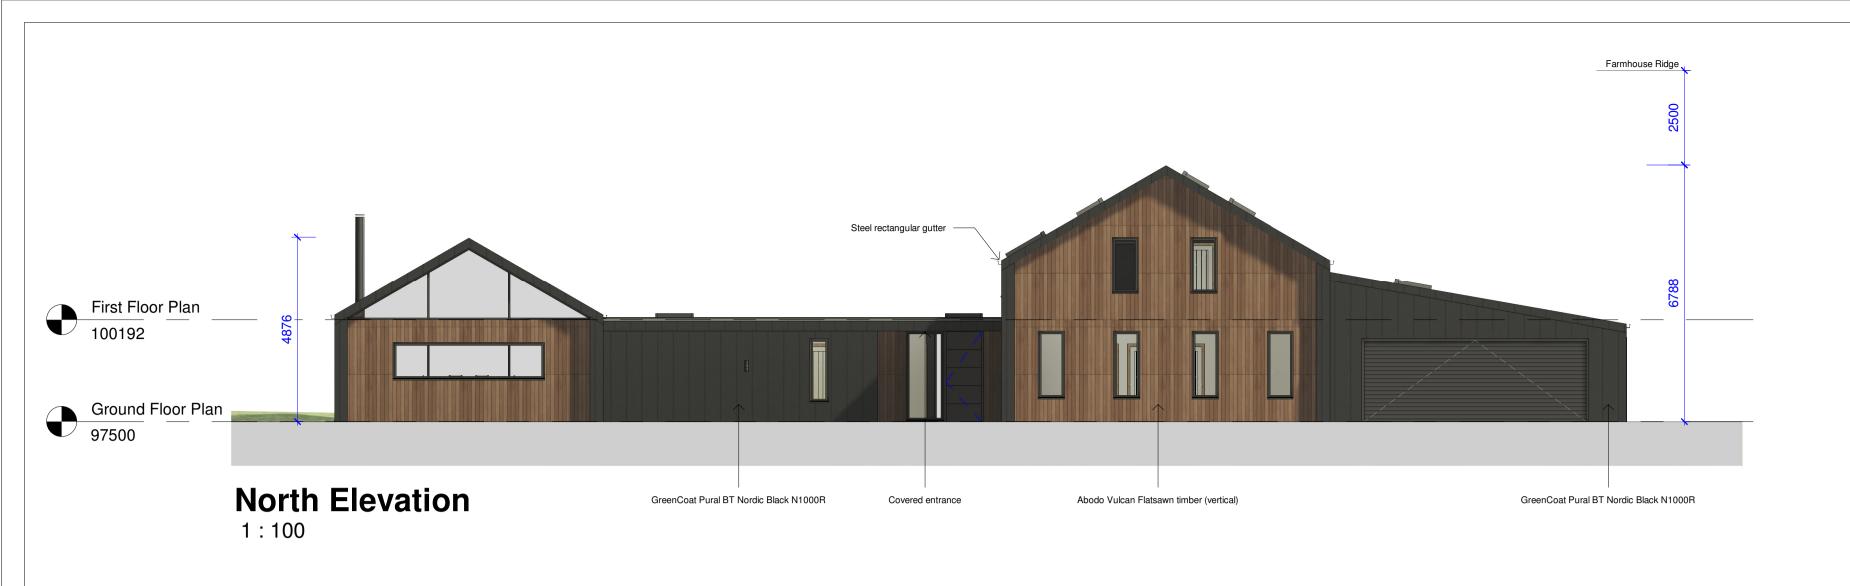

**South West Perspective** 

**North Perspective** 

1:100

**Entrance Perspective** 

**South East Perspective** 

| <br>)       | 3<br>Scale 1:100                                                                                                |  |  |
|-------------|-----------------------------------------------------------------------------------------------------------------|--|--|
|             | Scale 1.100                                                                                                     |  |  |
| M           | laterials                                                                                                       |  |  |
| -<br>N      | loofs:<br>GreenCoat Pural BT Nordic Black<br>1000R<br>Single ply membrane (grey)                                |  |  |
| -<br>N<br>- | Valls:<br>GreenCoat Pural BT Nordic Black<br>I1000R<br>Abodo Vulcan Flatsawn timber<br>vertical)                |  |  |
|             | ilazing:<br>Iuminium (black)                                                                                    |  |  |
|             | ainwater Goods:<br>teel (black)                                                                                 |  |  |
| -           | andscaping:<br>Permeable gravel<br>Grass<br>Indian sandstone paviours<br>Native specimen trees<br>Beech hedging |  |  |