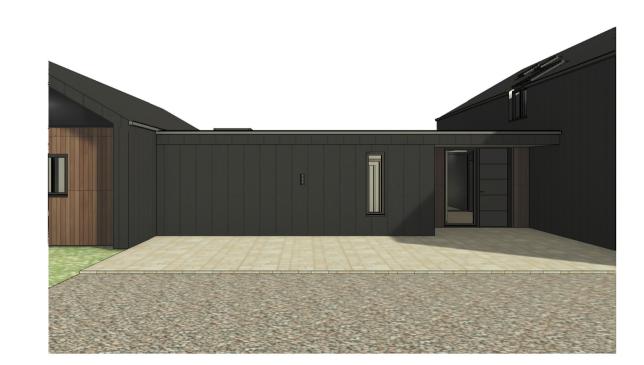

**South West Perspective** 

**North Perspective** 

1:100

**Entrance Perspective** 

**South East Perspective** 

| <br>)       | 3<br>Scale 1:100                                                                                                |  |  |
|-------------|-----------------------------------------------------------------------------------------------------------------|--|--|
|             | Scale 1.100                                                                                                     |  |  |
| M           | laterials                                                                                                       |  |  |
| -<br>N      | loofs:<br>GreenCoat Pural BT Nordic Black<br>1000R<br>Single ply membrane (grey)                                |  |  |
| -<br>N<br>- | Valls:<br>GreenCoat Pural BT Nordic Black<br>I1000R<br>Abodo Vulcan Flatsawn timber<br>vertical)                |  |  |
|             | ilazing:<br>Iuminium (black)                                                                                    |  |  |
|             | ainwater Goods:<br>teel (black)                                                                                 |  |  |
| -           | andscaping:<br>Permeable gravel<br>Grass<br>Indian sandstone paviours<br>Native specimen trees<br>Beech hedging |  |  |