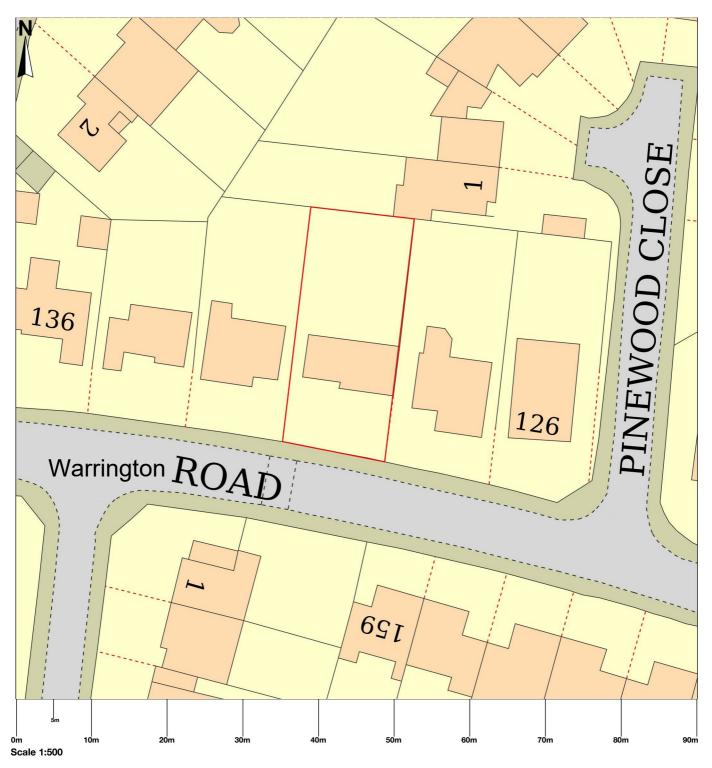

Existing

## 130 Warrington Road, Paddock Wood, Tonbridge, TN12 6JL

© Crown copyright and database rights 2024 OS 100054135. Map area bounded by: 566881,144620 566971,144710. Produced on 17 March 2024 from the OS National Geographic Database. Supplied by UKPlanningMaps.com. Unique plan reference: b90e/uk/1074561/1446978