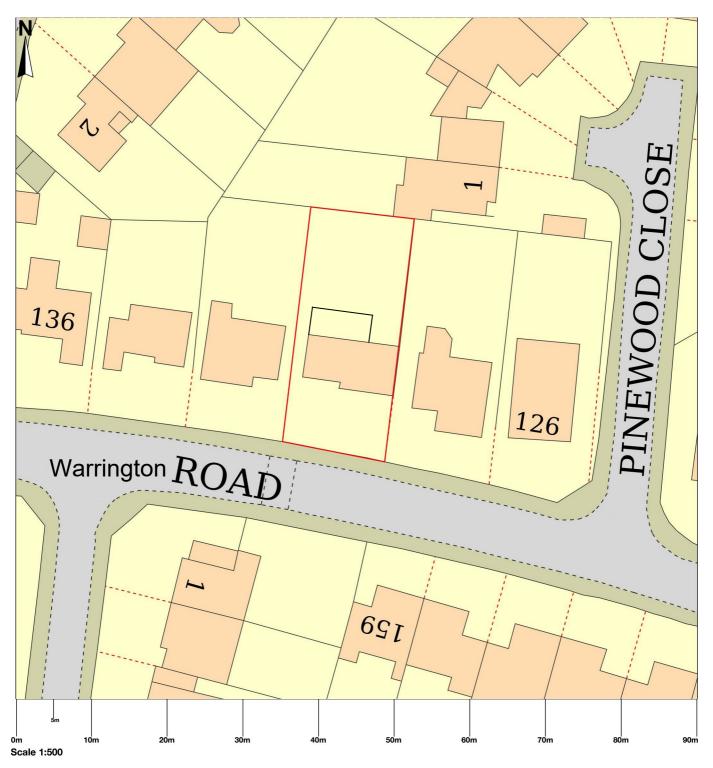

Proposed

## 130 Warrington Road, Paddock Wood, Tonbridge, TN12 6JL

© Crown copyright and database rights 2024 OS 100054135. Map area bounded by: 566881,144620 566971,144710. Produced on 17 March 2024 from the OS National Geographic Database. Supplied by UKPlanningMaps.com. Unique plan reference: b90e/uk/1074561/1446978