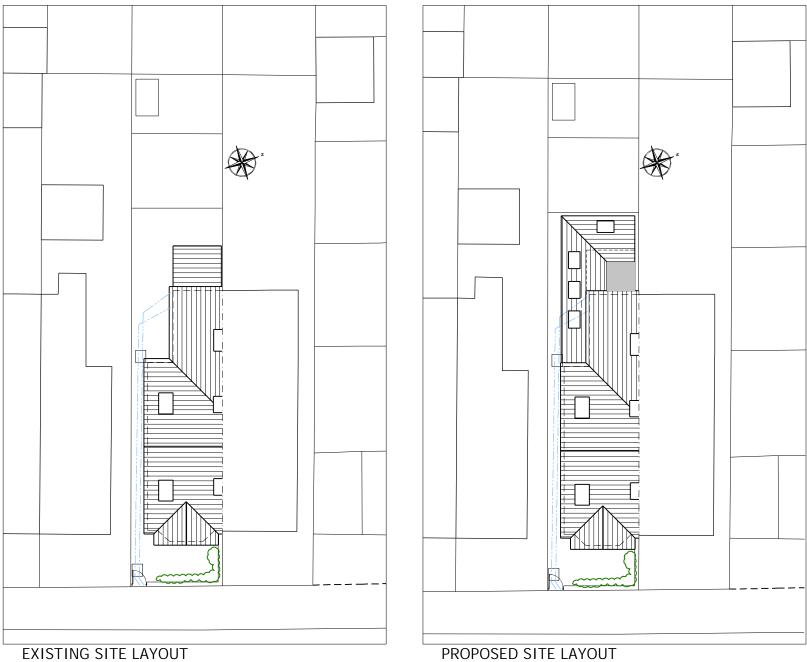

Proposals are subject to structural engineers designs and approval.

client Job No.
Mr & Mrs Keappock 2023\_49

project Alterations at 41 Meadow Road Rusthall, Kent TN4 8UN

drawing title Revision
Extension Site Plans
PLANNING DRAWINGS

st and As Noted @ A3 2349-PL04 Jan 2024

MRW Design Ltd
The Ridge Golf Club, Chartway Street Maidstone, Kent. ME17 3JB