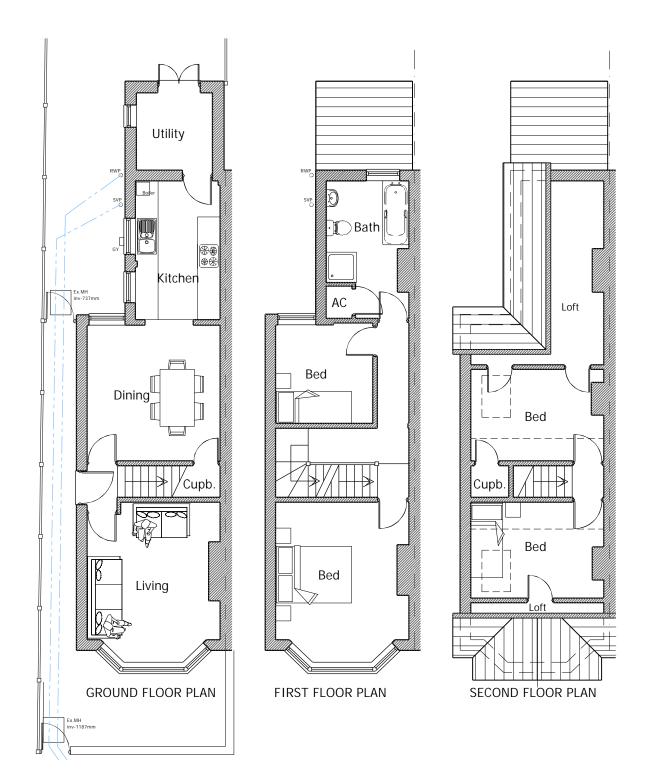

Scale 1:100

EXISTING INSPECTION CHAMBER

EXISTING MANHOLE Ex.MH

Ex.IC

NFIC PROPOSED FOUL INSPECTION CHAMBER

NSIC PROPOSED STORM INSPECTION CHAMBER

NFMH PROPOSED FOUL MANHOLE

EXISTING DRAINAGE

--- PROPOSED FOUL DRAIN

— ·· — PROPOSED STORM DRAIN

EXISTING DRAINAGE TO BE REMOVED

---- DEMOLITIONS

## Please note:

Drawings can be scaled for planning purposes only.
All dimensions to be checked on site. Drainage and services are to be checked and located prior to commencement of work

All work to be carried out in accordance with the building Regs. 2000 or any subsequent amendments and to the satisfaction of the local building control inspector

Proprietary components must be installed in strict accordance with the manufacturers instructions and details. Contractors are responsible for verifying component suitability for intended purpose.

Proposals are subject to structural engineers designs and approval.

Job No. 2023\_49 Mr & Mrs Keappock project

Alterations at 41 Meadow Road Rusthall, Kent TN4 8UN

drawing title **Existing Plans** 

PLANNING DRAWINGS

1:100 @ A3 2349-PL01 Jan 2024

MRW Design Ltd The Ridge Golf Club, Chartway Street Maidstone, Kent. ME17 3JB