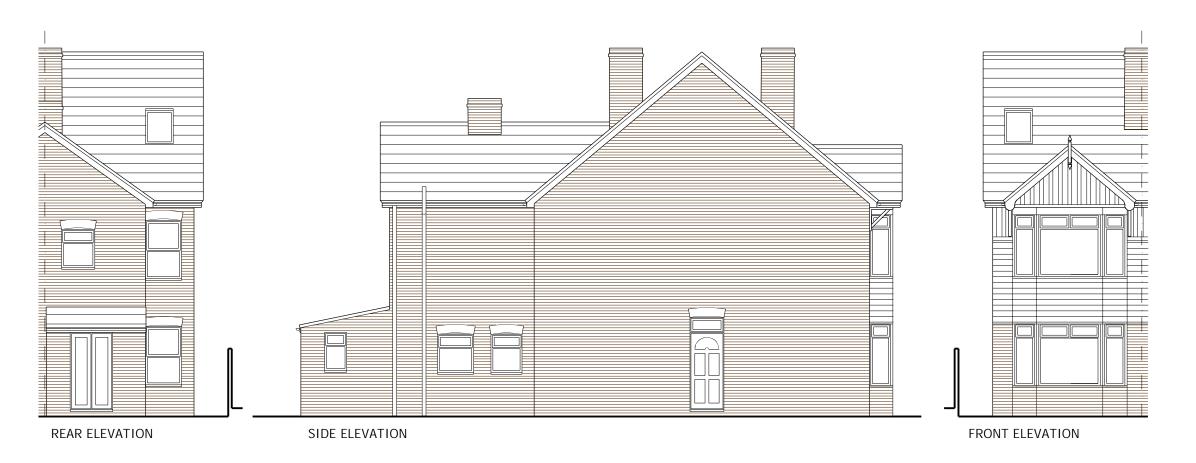

| client<br>Mr & Mrs Keap                                     | ppock                 | Job No.<br>2023_49 |
|-------------------------------------------------------------|-----------------------|--------------------|
| project<br>Alterations at<br>41 Meadow Ro<br>Rusthall, Kent |                       |                    |
| drawing title<br>Existing Elevati<br>PLANNING DR            |                       | Revision _         |
| scale<br>1:100 @ A3                                         | dwg No.<br>2349-PL02  | date<br>Jan 2024   |
| MRW Design L<br>The Ridge Golf<br>Maidstone, Ken            | Club, Chartway Street | NSI                |