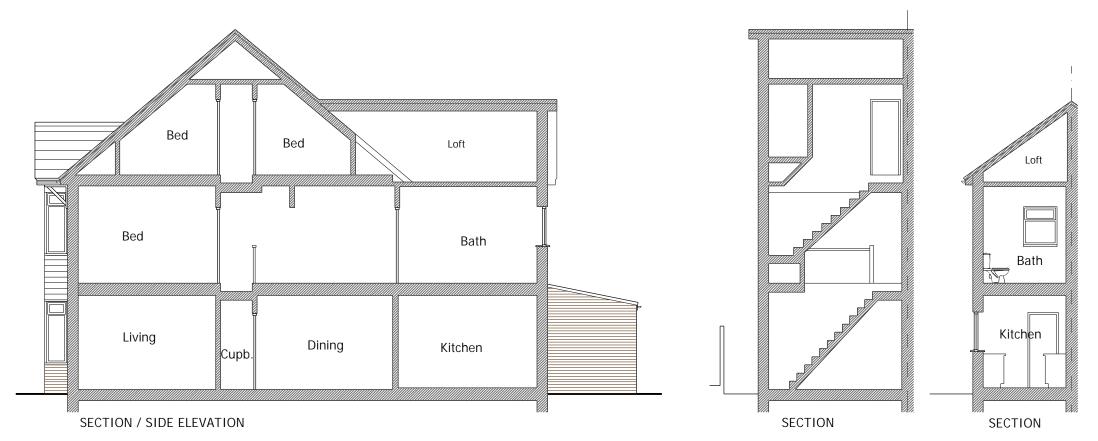

| client<br>Mr & Mrs Keap                                     | ppock                 | Job No.<br>2023_49 |
|-------------------------------------------------------------|-----------------------|--------------------|
| project<br>Alterations at<br>41 Meadow Ro<br>Rusthall, Kent |                       |                    |
| drawing title<br>Existing Elevati<br>PLANNING DR            |                       | Revision _         |
| scale<br>1:100 @ A3                                         | dwg No.<br>2349-PL02  | date<br>Jan 2024   |
| MRW Design L<br>The Ridge Golf<br>Maidstone, Ken            | Club, Chartway Street | NSI                |