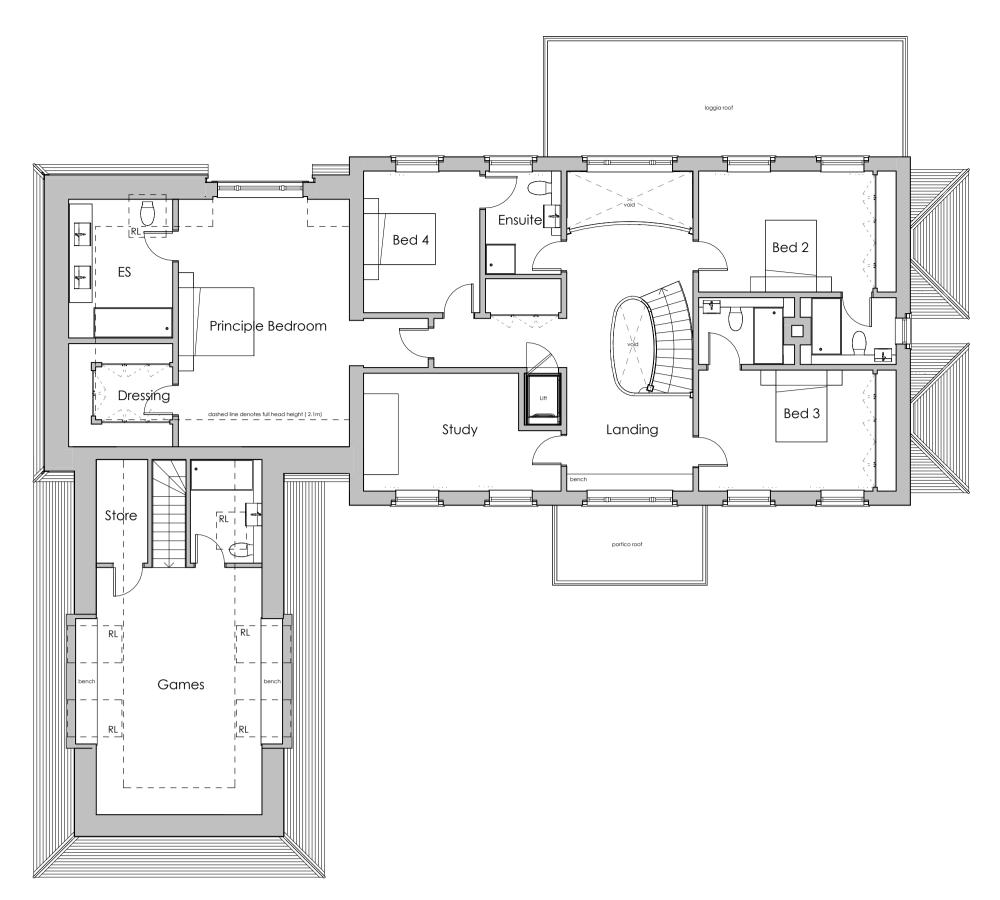

GROUND FLOOR PLAN





INDICATIVE 3D VIEWS









FIRST FLOOR PLAN





## Notes:

DoNot Scale. Use only figured dimensions. all dimensions to be checked on site prior to construction. Any discrepancies to be notified to the architects.

All Copyright Reserved to Offset Architects.

| B                       | 05.03.24<br>08.11.23 | Window surrounds and solar<br>panels added<br>Elevations altered in line with<br>conservastion comments |  |
|-------------------------|----------------------|---------------------------------------------------------------------------------------------------------|--|
| Rev                     | Date                 | Comments                                                                                                |  |
| PLANNING                |                      |