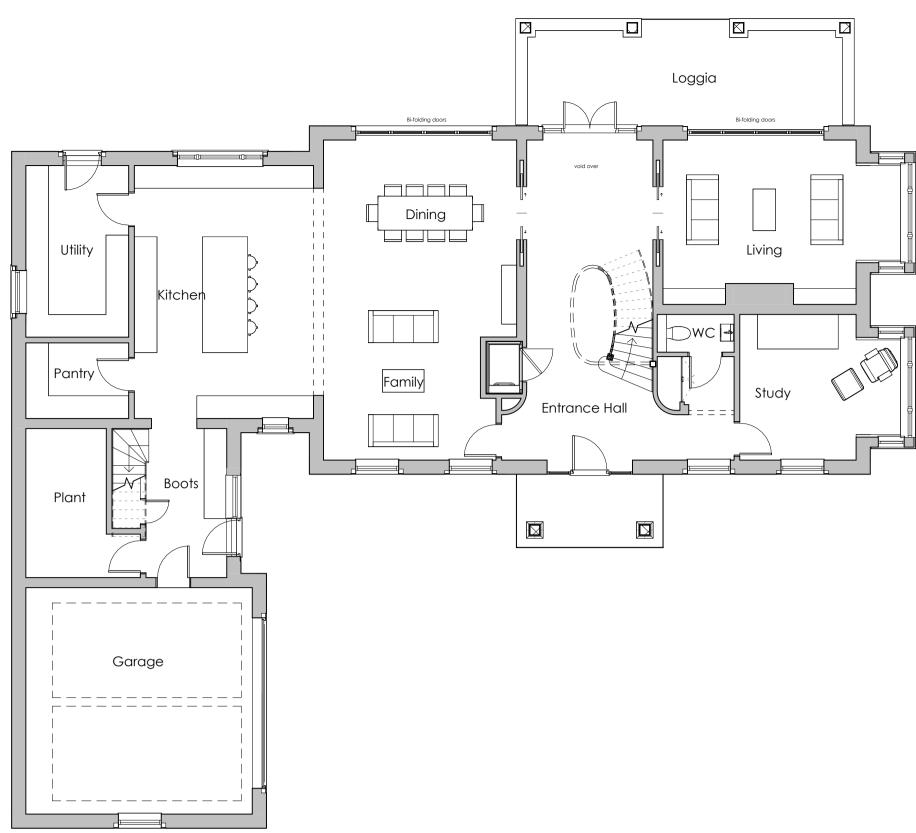

GROUND FLOOR PLAN





INDICATIVE 3D VIEWS









FIRST FLOOR PLAN





## Notes:

DoNot Scale. Use only figured dimensions. all dimensions to be checked on site prior to construction. Any discrepancies to be notified to the architects.

All Copyright Reserved to Offset Architects.

| B                       | 05.03.24<br>08.11.23 | Window surrounds and solar<br>panels added<br>Elevations altered in line with<br>conservastion comments |  |
|-------------------------|----------------------|---------------------------------------------------------------------------------------------------------|--|
| Rev                     | Date                 | Comments                                                                                                |  |
| PLANNING                |