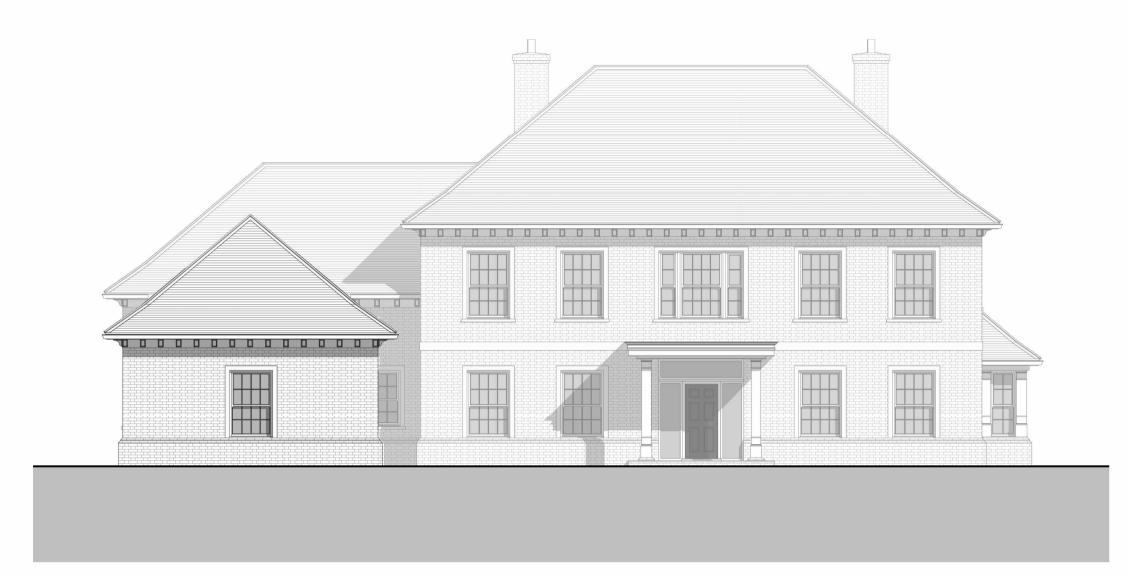

FRONT (NORTH) ELEVATION

REAR (SOUTH) ELEVATION

SIDE (WEST) ELEVATION

SIDE (EAST) ELEVATION

B 05.03.24 Window surrounds and solar

DoNot Scale. Use only figured dimensions. all dimensions to be checked on site prior to construction. Any discrepancies to be notified to the architects.