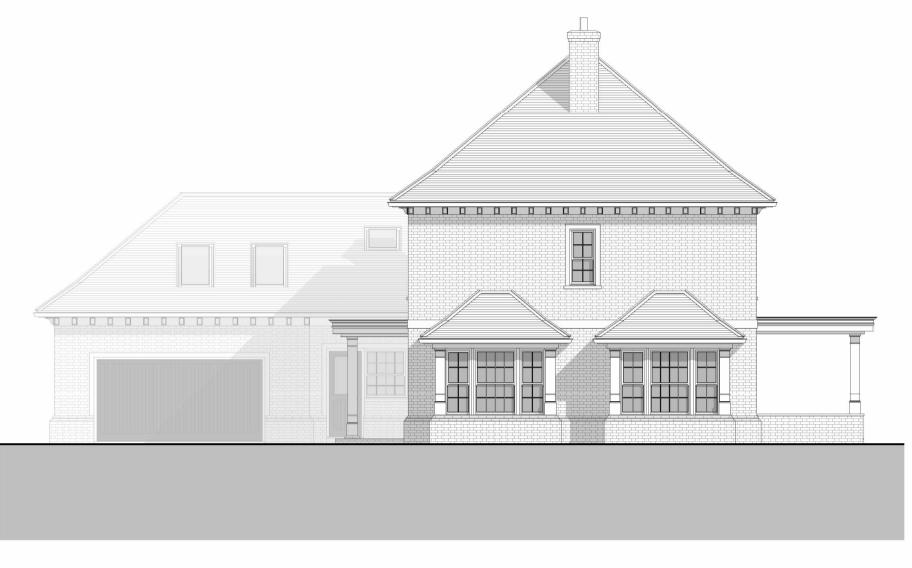

FRONT (NORTH) ELEVATION

REAR (SOUTH) ELEVATION

SIDE (WEST) ELEVATION

SIDE (EAST) ELEVATION

B 05.03.24 Window surrounds and solar

DoNot Scale. Use only figured dimensions. all dimensions to be checked on site prior to construction. Any discrepancies to be notified to the architects.