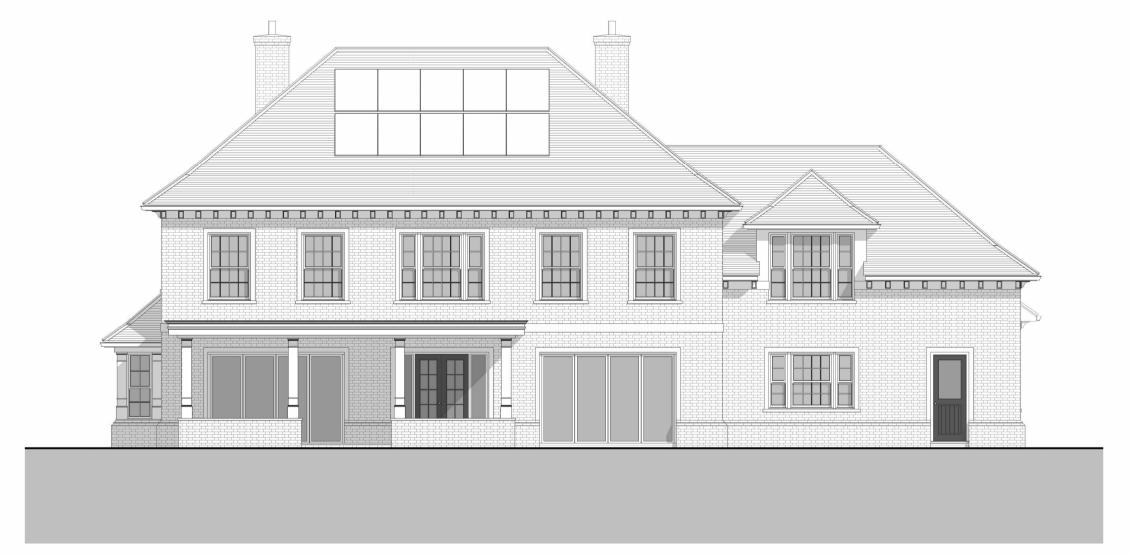

FRONT (NORTH) ELEVATION

REAR (SOUTH) ELEVATION

SIDE (WEST) ELEVATION

SIDE (EAST) ELEVATION

B 05.03.24 Window surrounds and solar

DoNot Scale. Use only figured dimensions. all dimensions to be checked on site prior to construction. Any discrepancies to be notified to the architects.