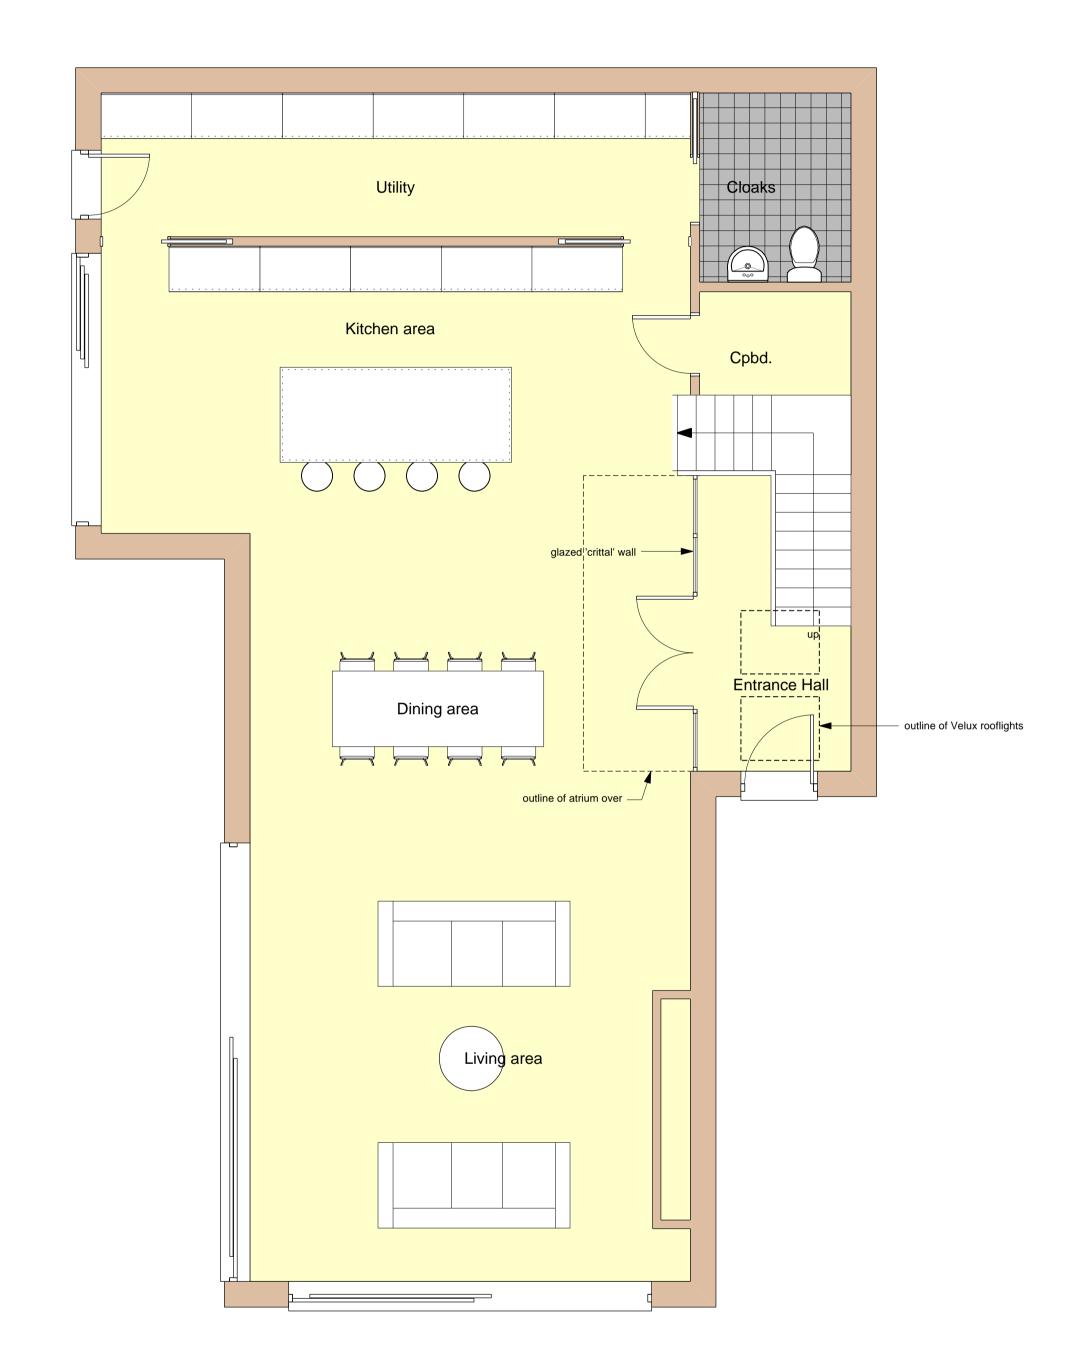

Lower Ground Floor Plan GIA - 122.08 sq. metres (1,314 sq. ft.) Upper Ground Floor Plan GIA - 178 sq. metres (1,915 sq. ft.) © Smart Architecture Ltd.
Copyrights reserved.

Use figured dimensions only.
Do not scale from this drawing - this note is for planning purposes ONLY
All levels and dimension to be checked on site by contractor. Any discrepancy
to be verified by the Architect before proceeding.
Drawing to be read in conjunction with all relevant SA drawings and
specification clauses.
The Contractor and relevant fabricated products to be built to current British
and European Standards.
This drawing must not be used for Land Transfer unless stated as 'Conveyance'. This drawing and its subject matter are the confidential property of Smart Architecture Ltd and shall not be copied, reproduced, used or disclosed to others without the prior written authority of Smart Architecture Ltd Health & Safety notes: PLANNING Mr & Mrs Bradley Plot 9 Land north of 56 Culverden Down Tunbridge Wells TN4 9SG Proposed Floor Plans 1:50 @ A1