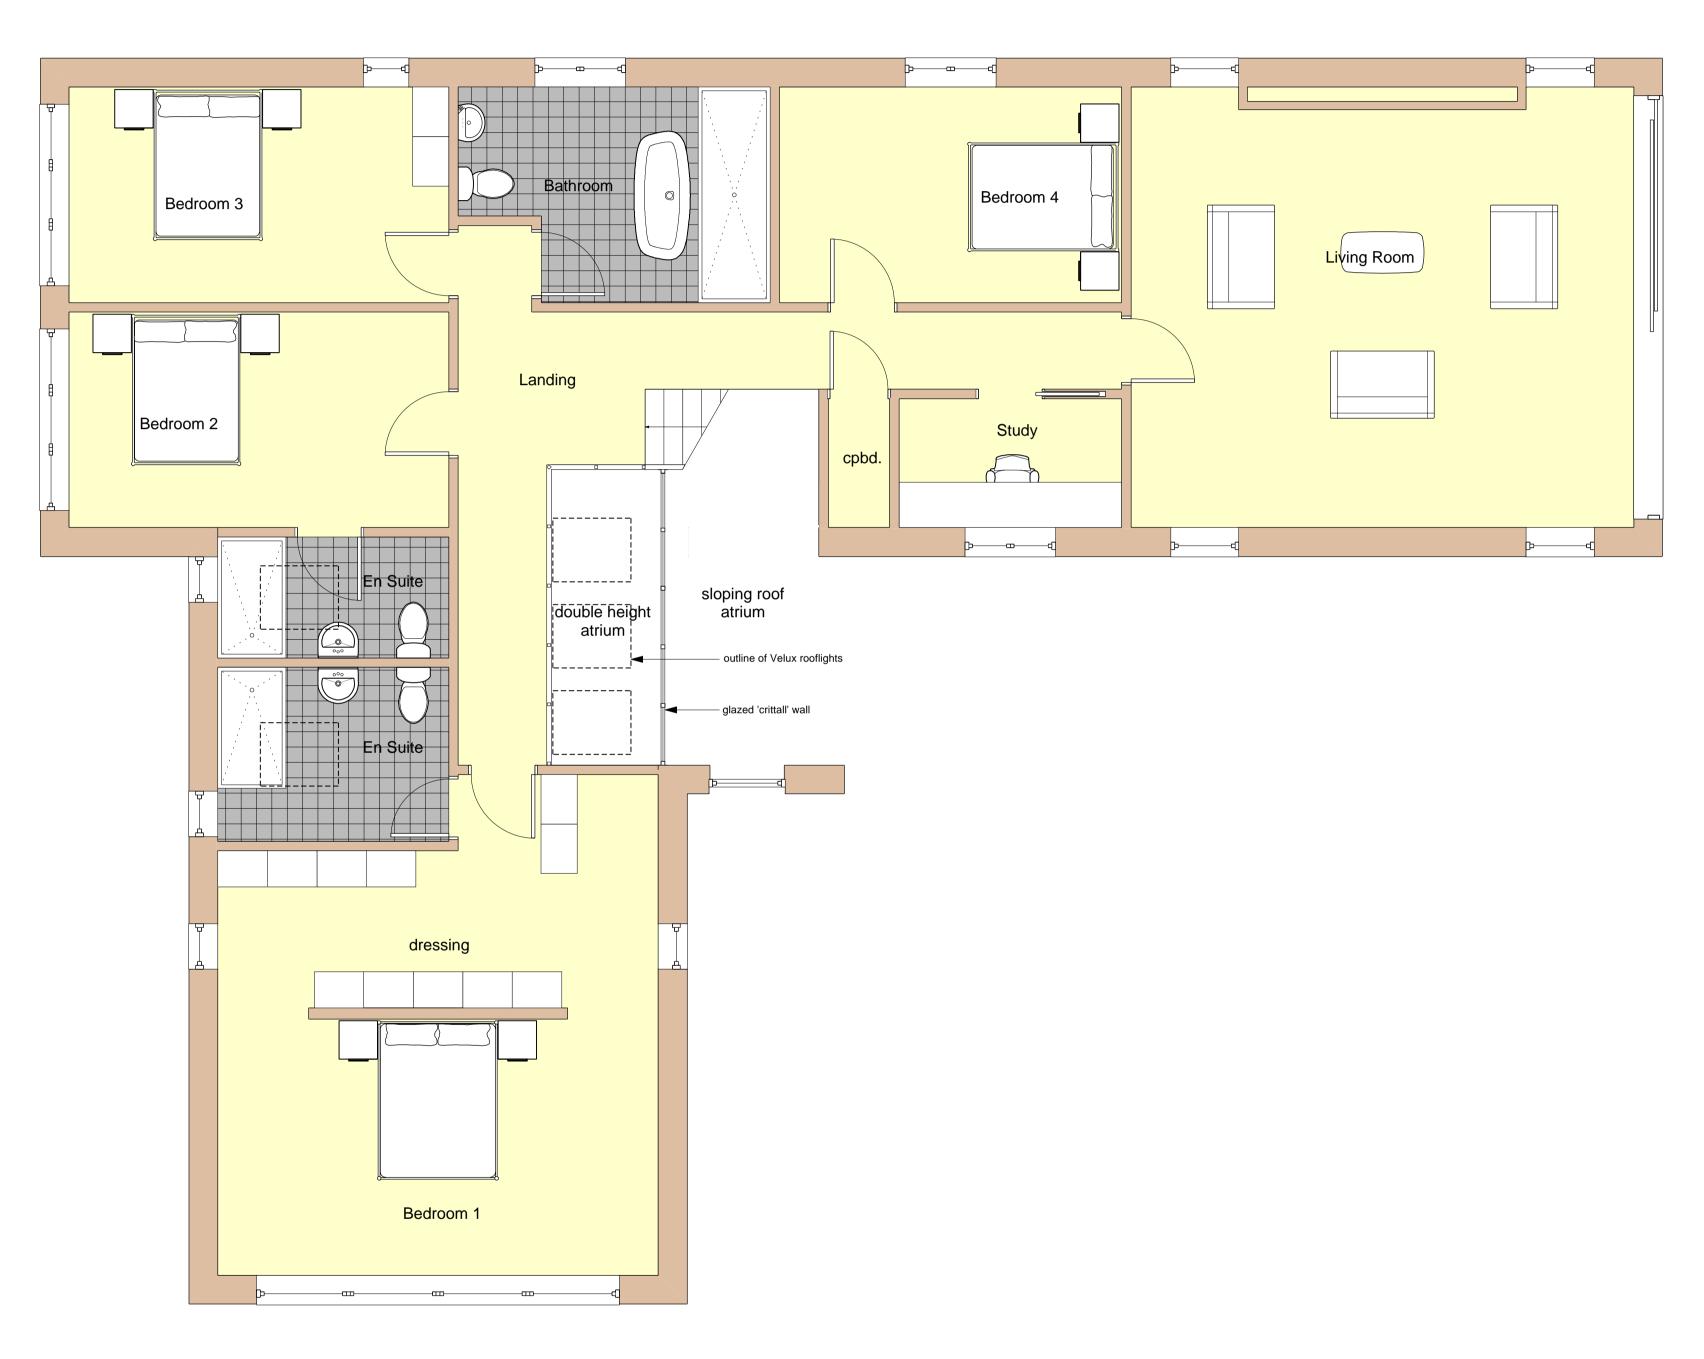

Lower Ground Floor Plan GIA - 122.08 sq. metres (1,314 sq. ft.) Upper Ground Floor Plan GIA - 178 sq. metres (1,915 sq. ft.) © Smart Architecture Ltd.
Copyrights reserved.

Use figured dimensions only.
Do not scale from this drawing - this note is for planning purposes ONLY
All levels and dimension to be checked on site by contractor. Any discrepancy
to be verified by the Architect before proceeding.
Drawing to be read in conjunction with all relevant SA drawings and
specification clauses.
The Contractor and relevant fabricated products to be built to current British
and European Standards.
This drawing must not be used for Land Transfer unless stated as 'Conveyance'. This drawing and its subject matter are the confidential property of Smart Architecture Ltd and shall not be copied, reproduced, used or disclosed to others without the prior written authority of Smart Architecture Ltd Health & Safety notes: PLANNING Mr & Mrs Bradley Plot 9 Land north of 56 Culverden Down Tunbridge Wells TN4 9SG Proposed Floor Plans 1:50 @ A1