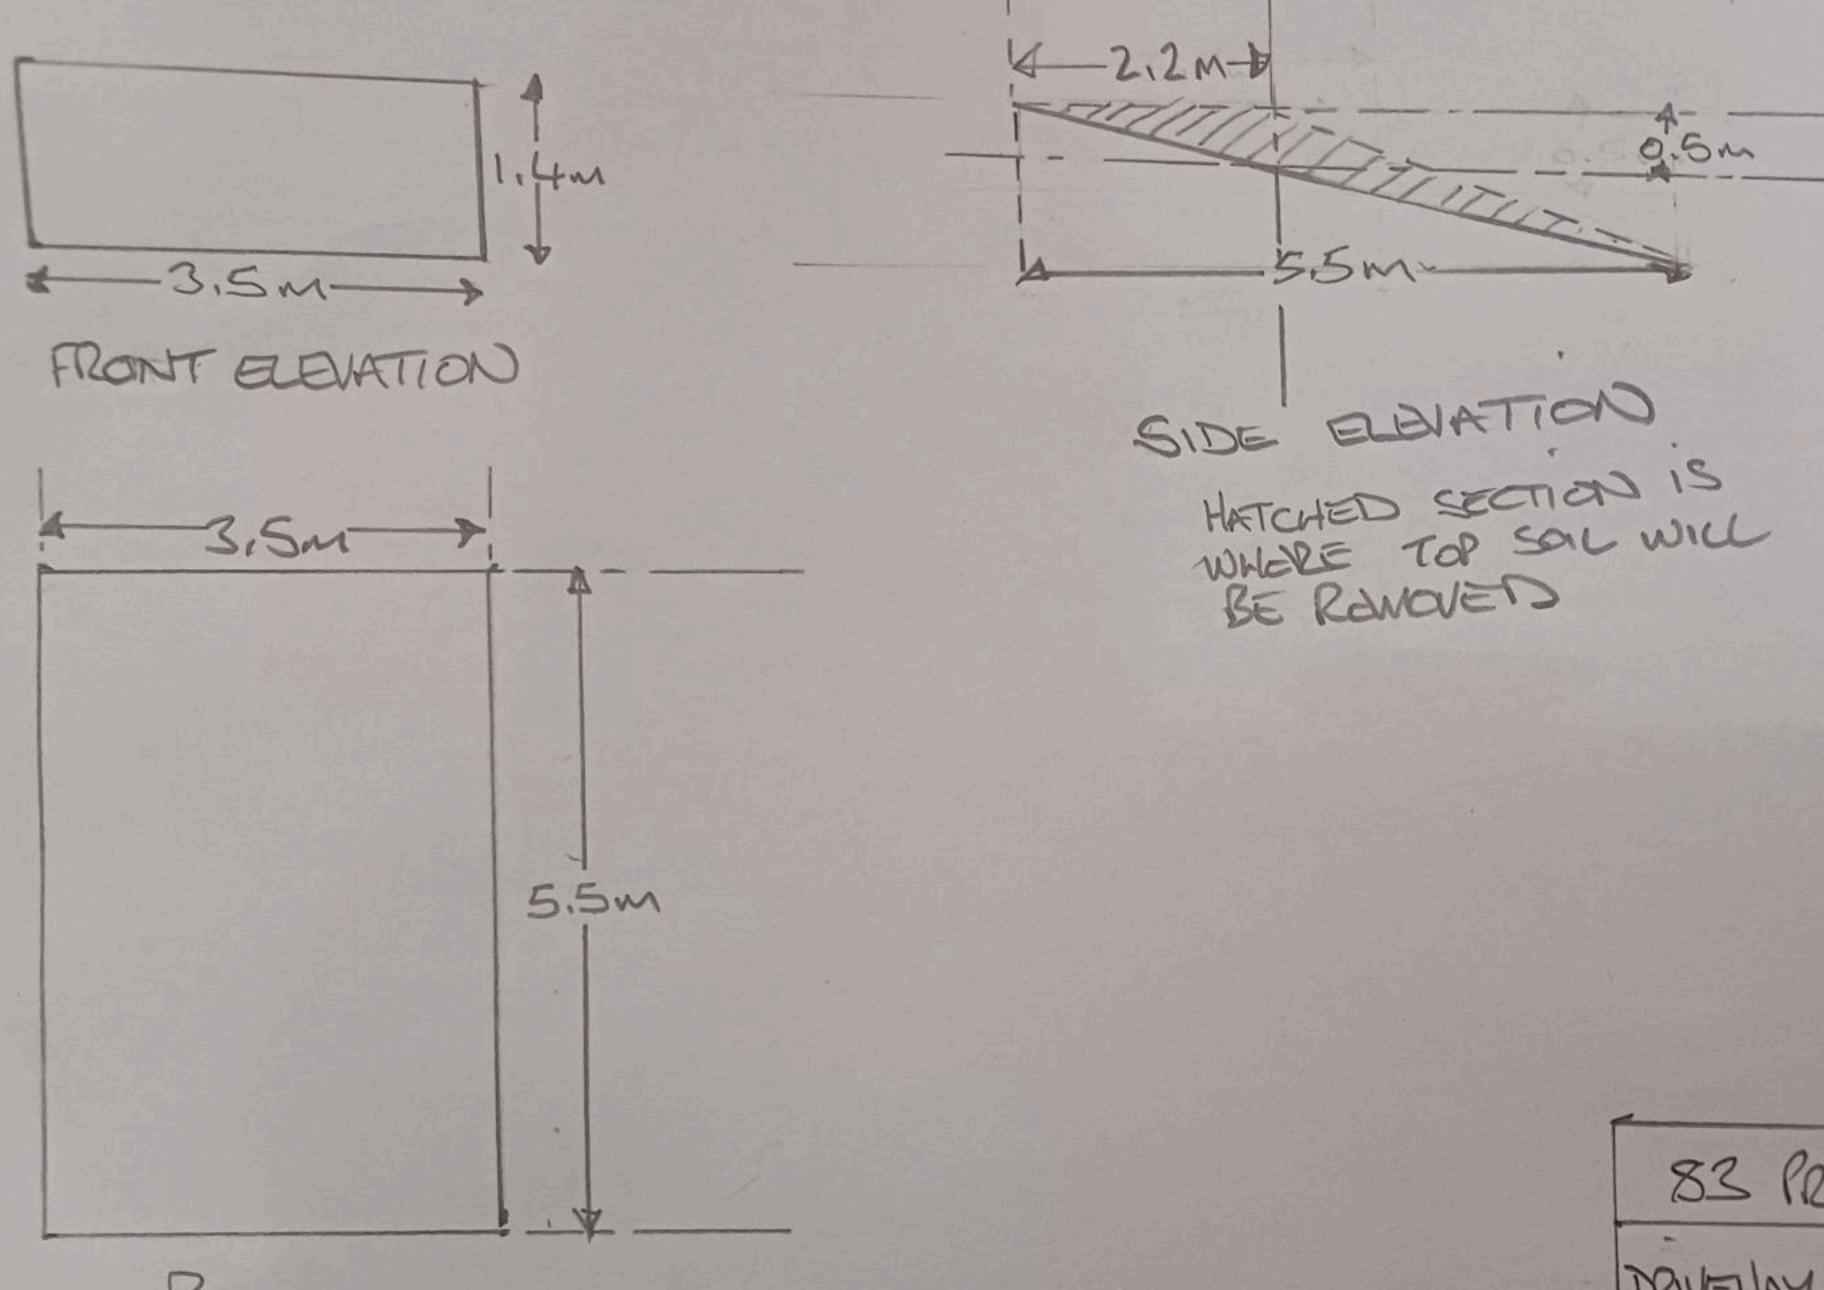

## 83 Preston Road, Linlithgow, EH49 6HE



© Crown copyright and database rights 2024 OS 100054135. Map area bounded by: 299624,676645 299714,676735. Produced on 11 March 2024 from the OS National Geographic Database. Supplied by UKPlanningMaps.com. Unique plan reference: b90e/uk/1071489/1442871





## 83 Preston Road, Linlithgow, EH49 6HE



© Crown copyright and database rights 2024 OS 100054135. Map area bounded by: 299624,676645 299714,676735. Produced on 11 March 2024 from the OS National Geographic Database. Supplied by UKPlanningMaps.com. Unique plan reference: b90e/uk/1071489/1442871





PLAN

83 PRESTON, ROAD DRIVEWAY PLAN 10 03 2024 SCALE 1:40