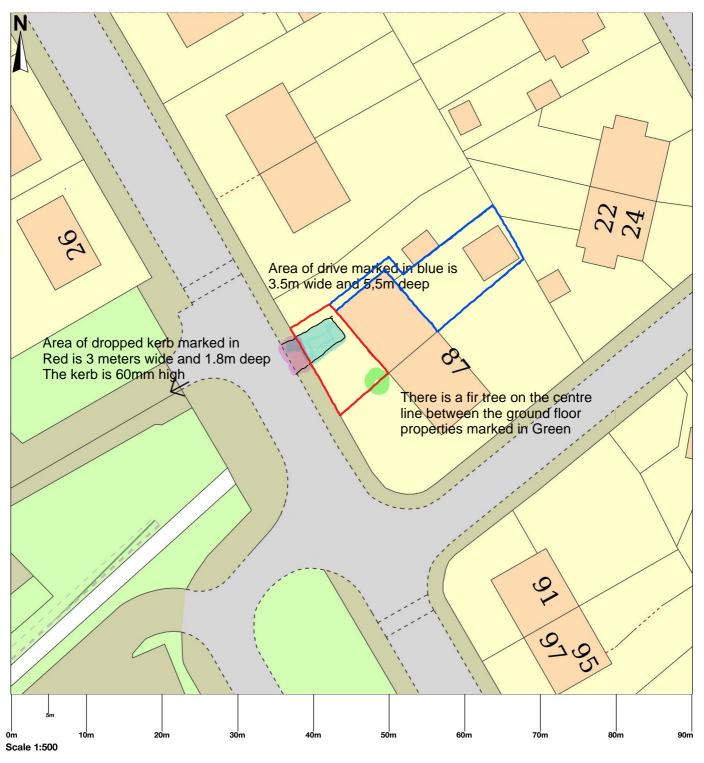

## 83 Preston Road, Linlithgow, EH49 6HE

© Crown copyright and database rights 2024 OS 100054135. Map area bounded by: 299624,676645 299714,676735. Produced on 11 March 2024 from the OS National Geographic Database. Supplied by UKPlanningMaps.com. Unique plan reference: b90e/uk/1071489/1442871