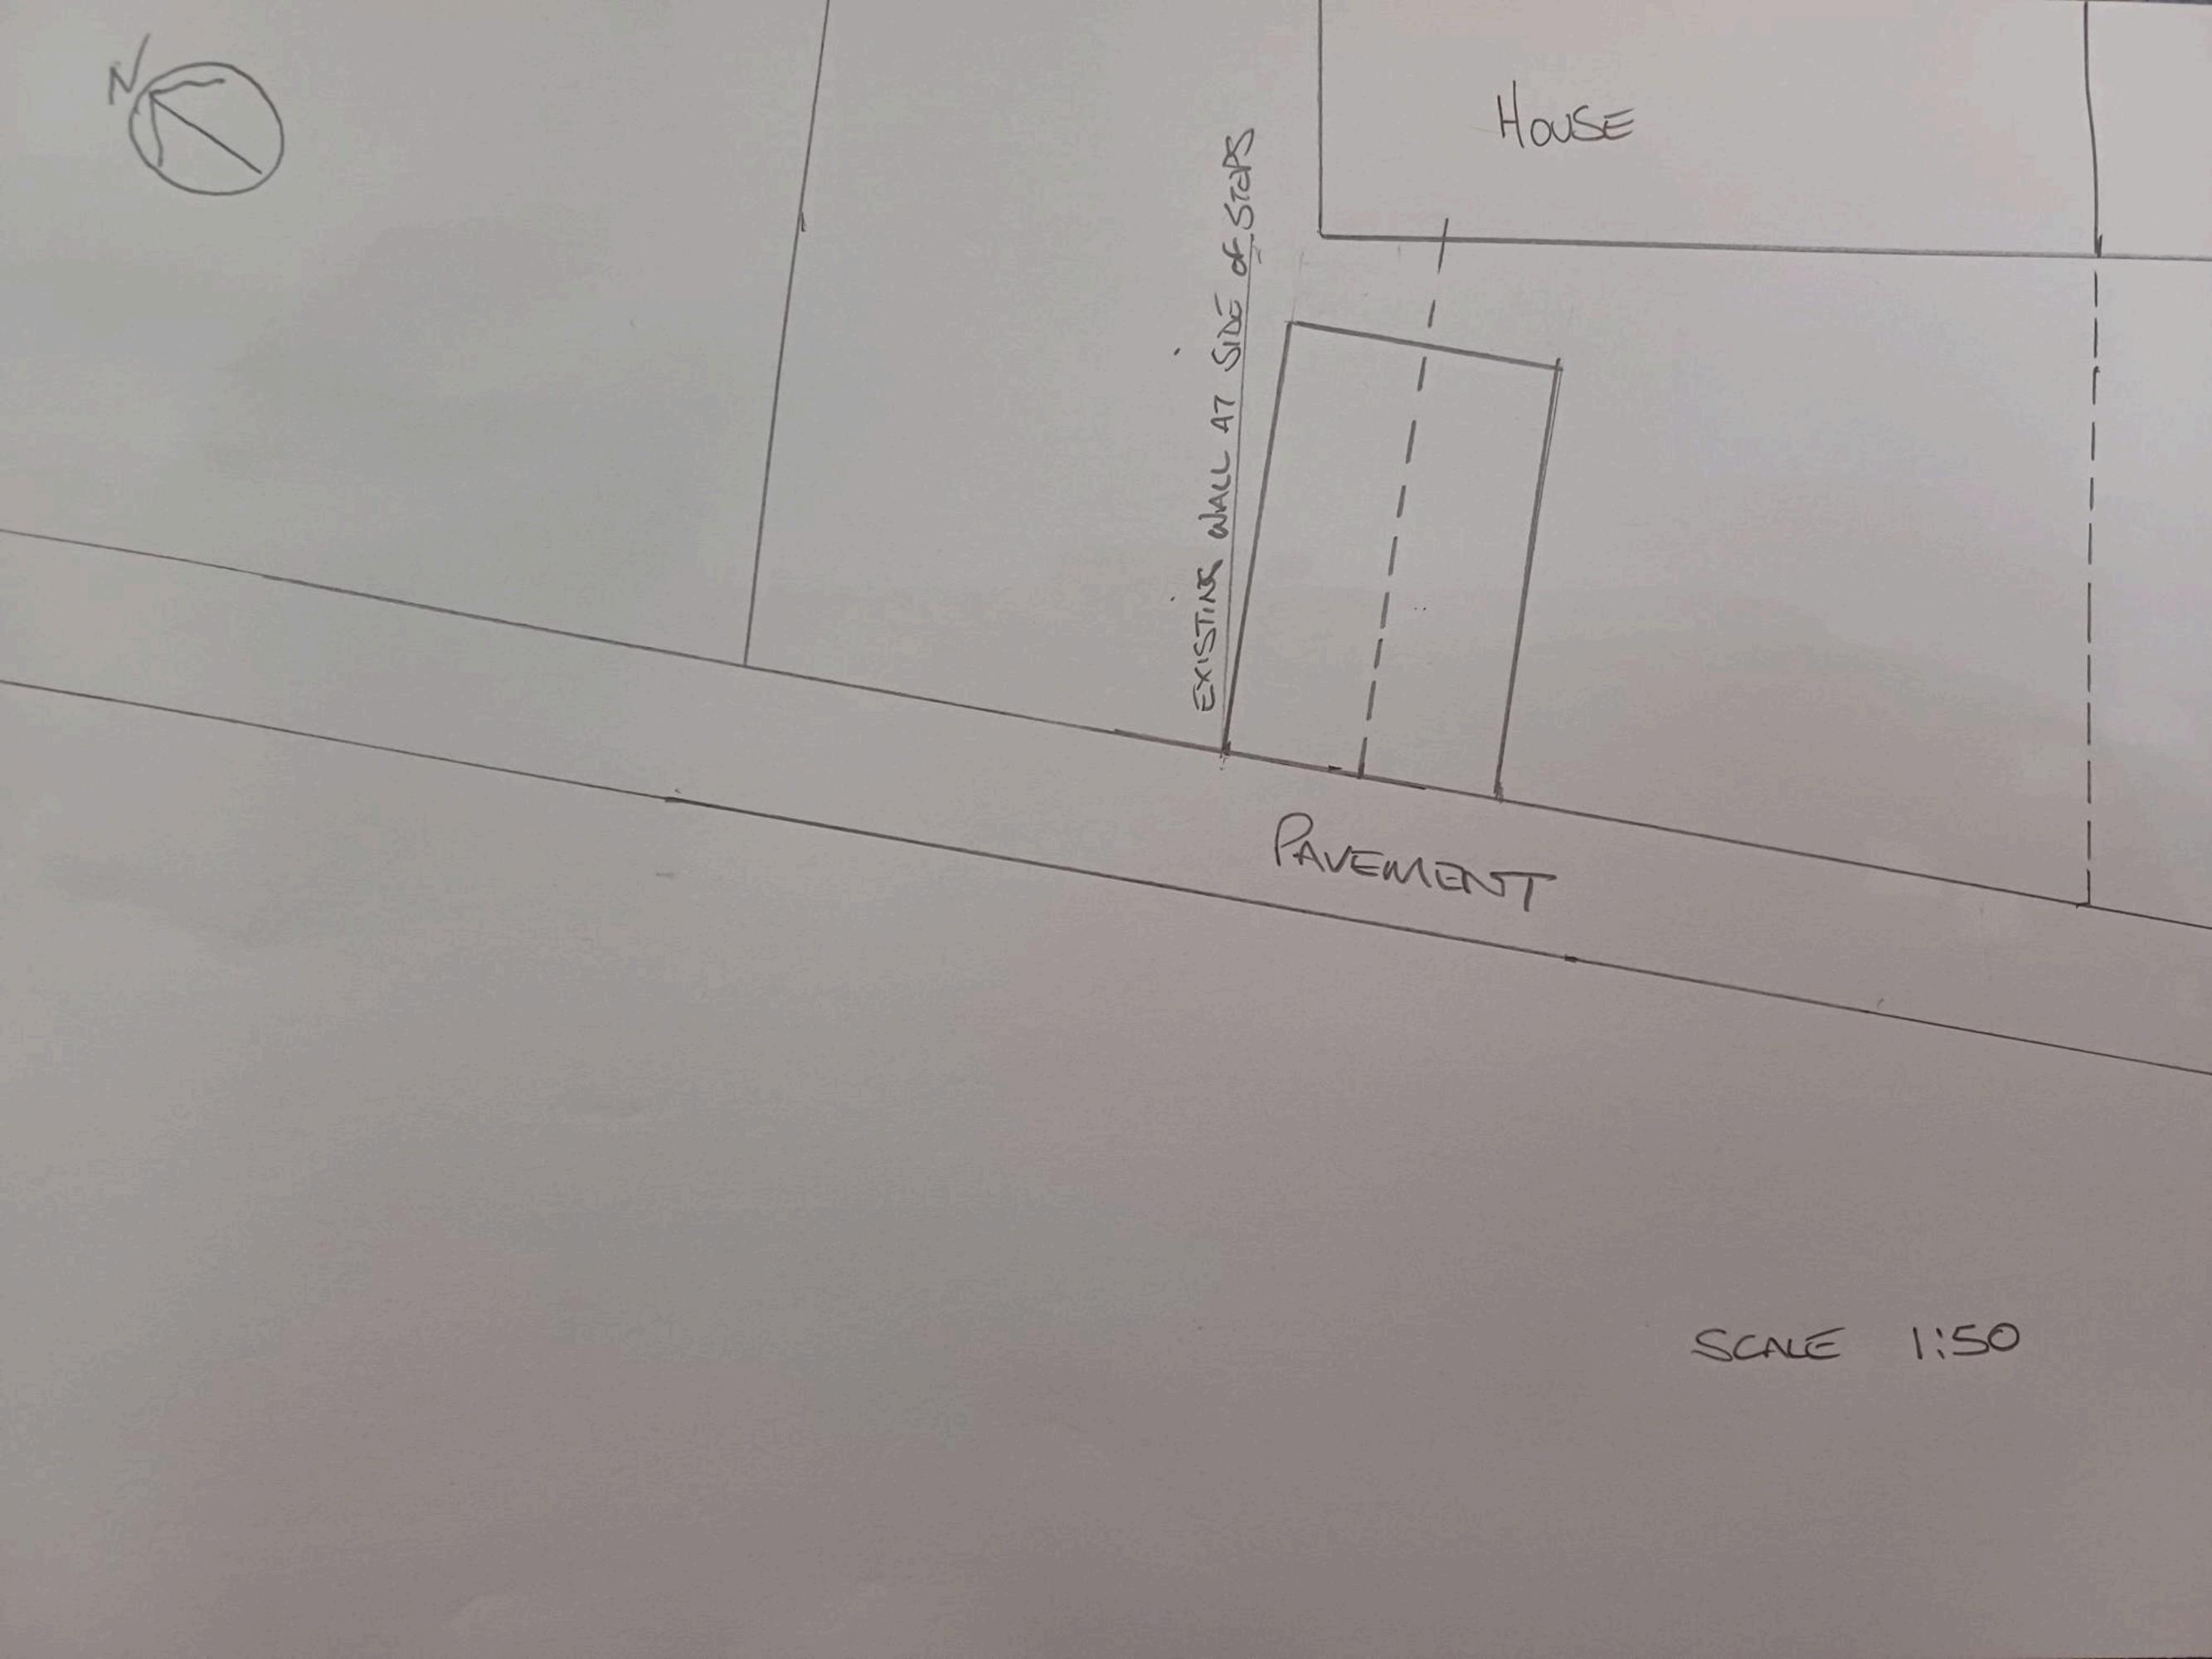

## 83 Preston Road, Linlithgow, EH49 6HE



© Crown copyright and database rights 2024 OS 100054135. Map area bounded by: 299624,676645 299714,676735. Produced on 11 March 2024 from the OS National Geographic Database. Supplied by UKPlanningMaps.com. Unique plan reference: b90e/uk/1071489/1442871





## 83 Preston Road, Linlithgow, EH49 6HE



© Crown copyright and database rights 2024 OS 100054135. Map area bounded by: 299624,676645 299714,676735. Produced on 11 March 2024 from the OS National Geographic Database. Supplied by UKPlanningMaps.com. Unique plan reference: b90e/uk/1071489/1442871





PLAN

83 PRESTON, ROAD DRIVEWAY PLAN 10 03 2024 SCALE 1:40