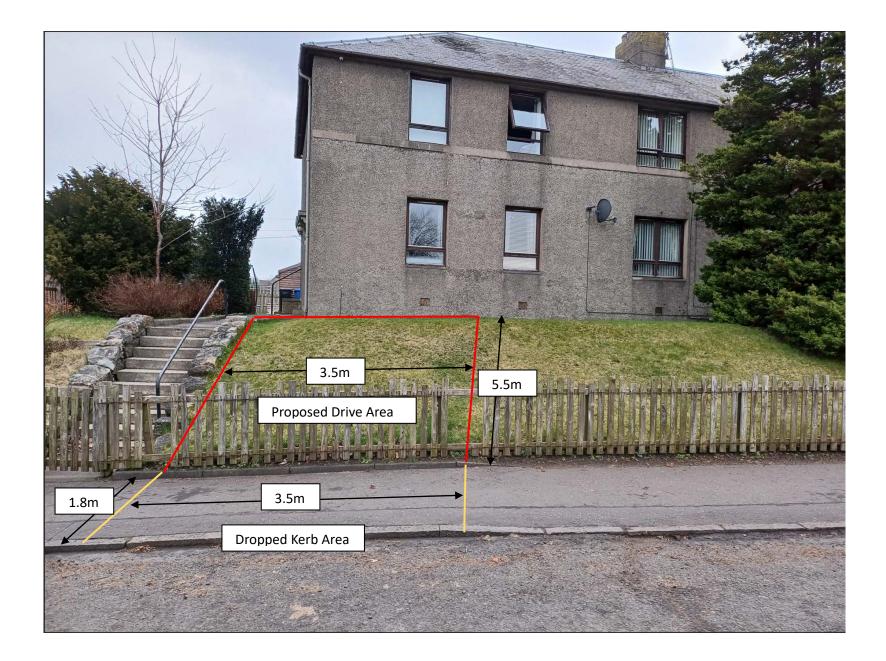

## 83 Preston Road, Linlithgow, EH49 6HE



© Crown copyright and database rights 2024 OS 100054135. Map area bounded by: 299624,676645 299714,676735. Produced on 11 March 2024 from the OS National Geographic Database. Supplied by UKPlanningMaps.com. Unique plan reference: b90e/uk/1071489/1442871





## 83 Preston Road, Linlithgow, EH49 6HE



© Crown copyright and database rights 2024 OS 100054135. Map area bounded by: 299624,676645 299714,676735. Produced on 11 March 2024 from the OS National Geographic Database. Supplied by UKPlanningMaps.com. Unique plan reference: b90e/uk/1071489/1442871





PLAN

83 PRESTON, ROAD DRIVEWAY PLAN 10 03 2024 SCALE 1:40