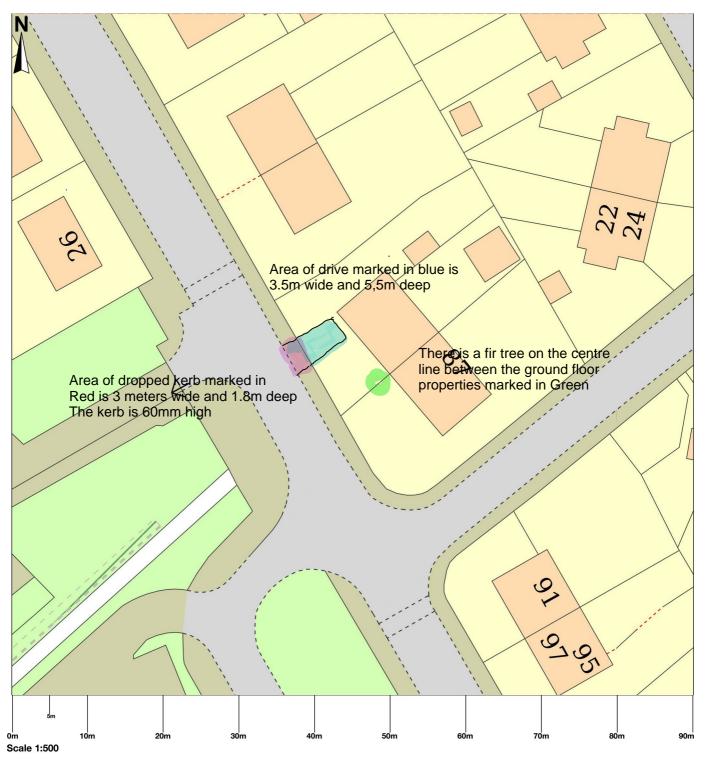

## 83 Preston Road, Linlithgow, EH49 6HE

© Crown copyright and database rights 2024 OS 100054135. Map area bounded by: 299624,676645 299714,676735. Produced on 11 March 2024 from the OS National Geographic Database. Supplied by UKPlanningMaps.com. Unique plan reference: b90e/uk/1071489/1442871