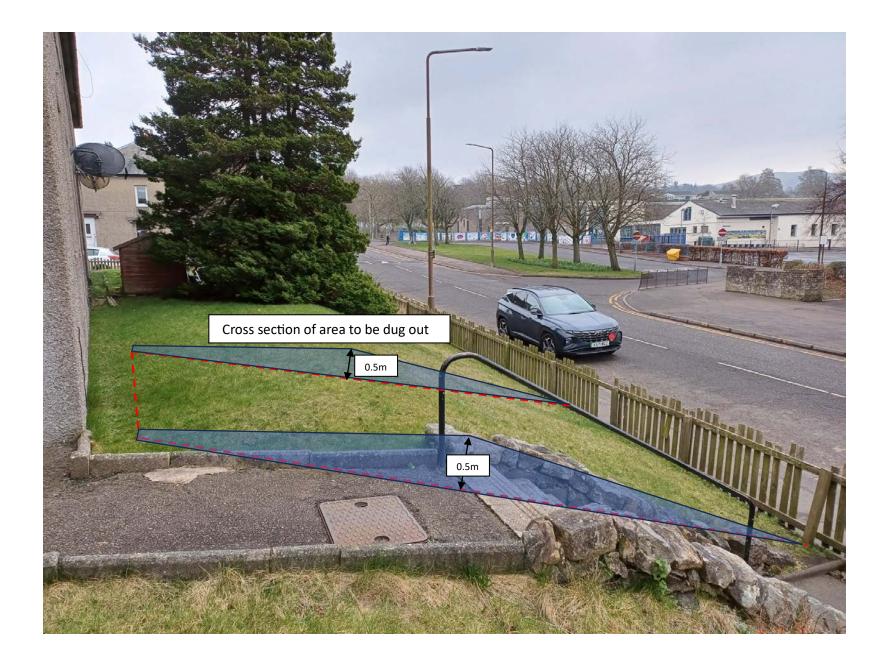

## 83 Preston Road, Linlithgow, EH49 6HE



© Crown copyright and database rights 2024 OS 100054135. Map area bounded by: 299624,676645 299714,676735. Produced on 11 March 2024 from the OS National Geographic Database. Supplied by UKPlanningMaps.com. Unique plan reference: b90e/uk/1071489/1442871





## 83 Preston Road, Linlithgow, EH49 6HE



© Crown copyright and database rights 2024 OS 100054135. Map area bounded by: 299624,676645 299714,676735. Produced on 11 March 2024 from the OS National Geographic Database. Supplied by UKPlanningMaps.com. Unique plan reference: b90e/uk/1071489/1442871





PLAN

83 PRESTON, ROAD DRIVEWAY PLAN 10 03 2024 SCALE 1:40