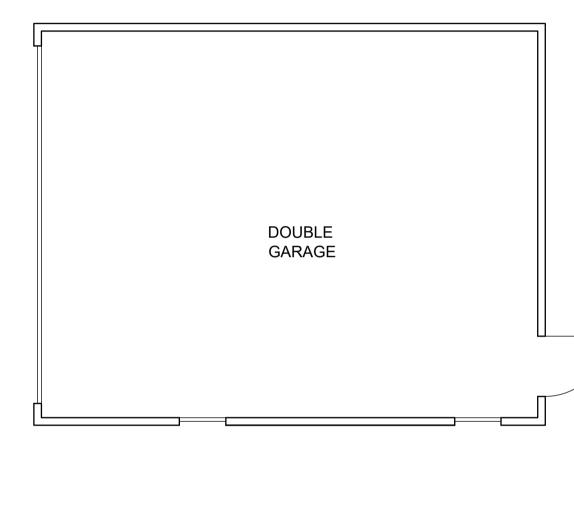

Client

MR & MRS THROWER

Project and Location

47 GREENHILL ROAD, OTFORD, TN14 5RR, KENT

Drawing title

EXISTING GARAGES FLOOR PLANS

Scale @ A1

1:50