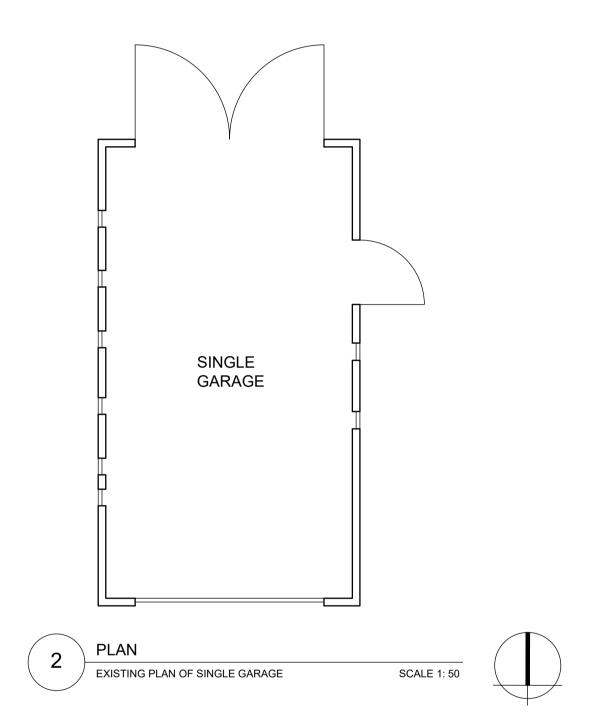

Client

MR & MRS THROWER

Project and Location

47 GREENHILL ROAD, OTFORD, TN14 5RR, KENT

Drawing title

EXISTING GARAGES FLOOR PLANS

Scale @ A1

1:50