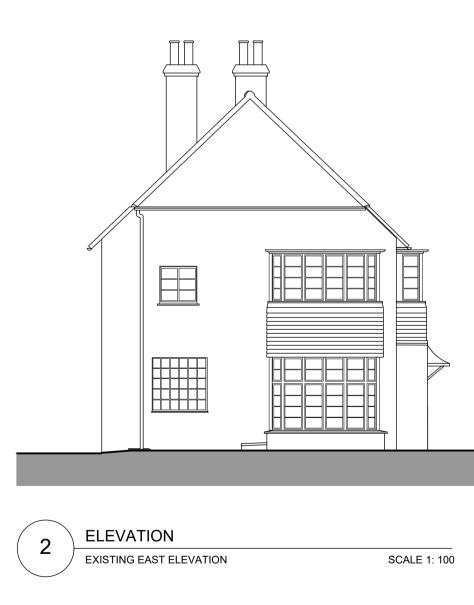

Client

MR & MRS THROWER

Project and Location

47 GREENHILL ROAD, OTFORD, TN14 5RR, KENT

EXISTING HOUSE ELVATIONS

Scale @ A1

Drawing title

1:100