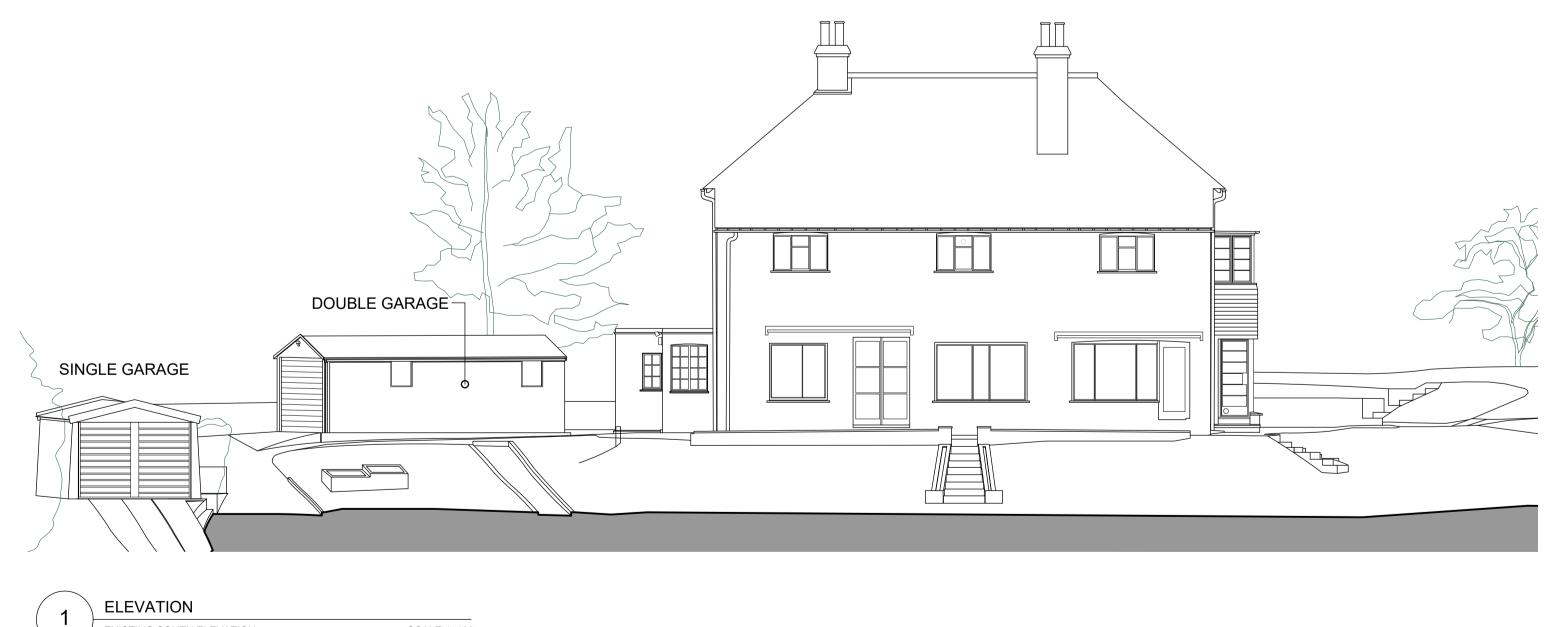

Client

MR & MRS THROWER

Project and Location

47 GREENHILL ROAD, OTFORD, TN14 5RR, KENT

EXISTING HOUSE ELVATIONS

Scale @ A1

Drawing title

1:100