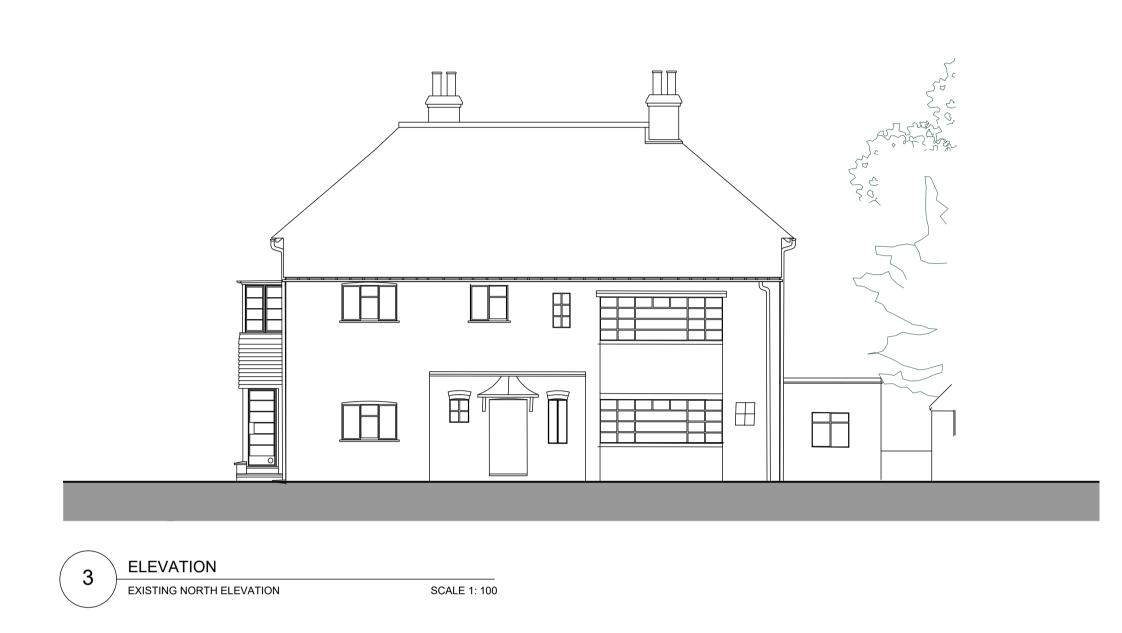

Client

MR & MRS THROWER

Project and Location

47 GREENHILL ROAD, OTFORD, TN14 5RR, KENT

EXISTING HOUSE ELVATIONS

Scale @ A1

Drawing title

1:100