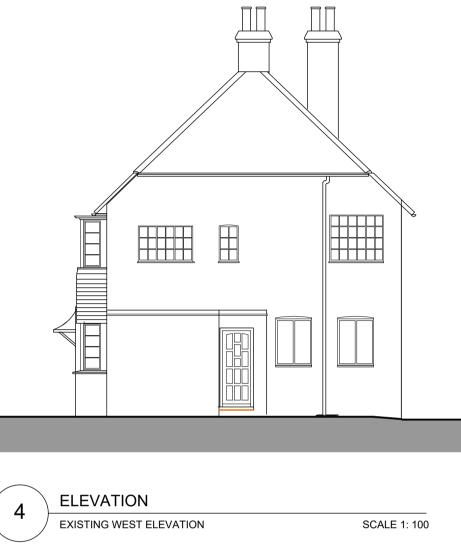

Client

MR & MRS THROWER

Project and Location

47 GREENHILL ROAD, OTFORD, TN14 5RR, KENT

EXISTING HOUSE ELVATIONS

Scale @ A1

Drawing title

1:100