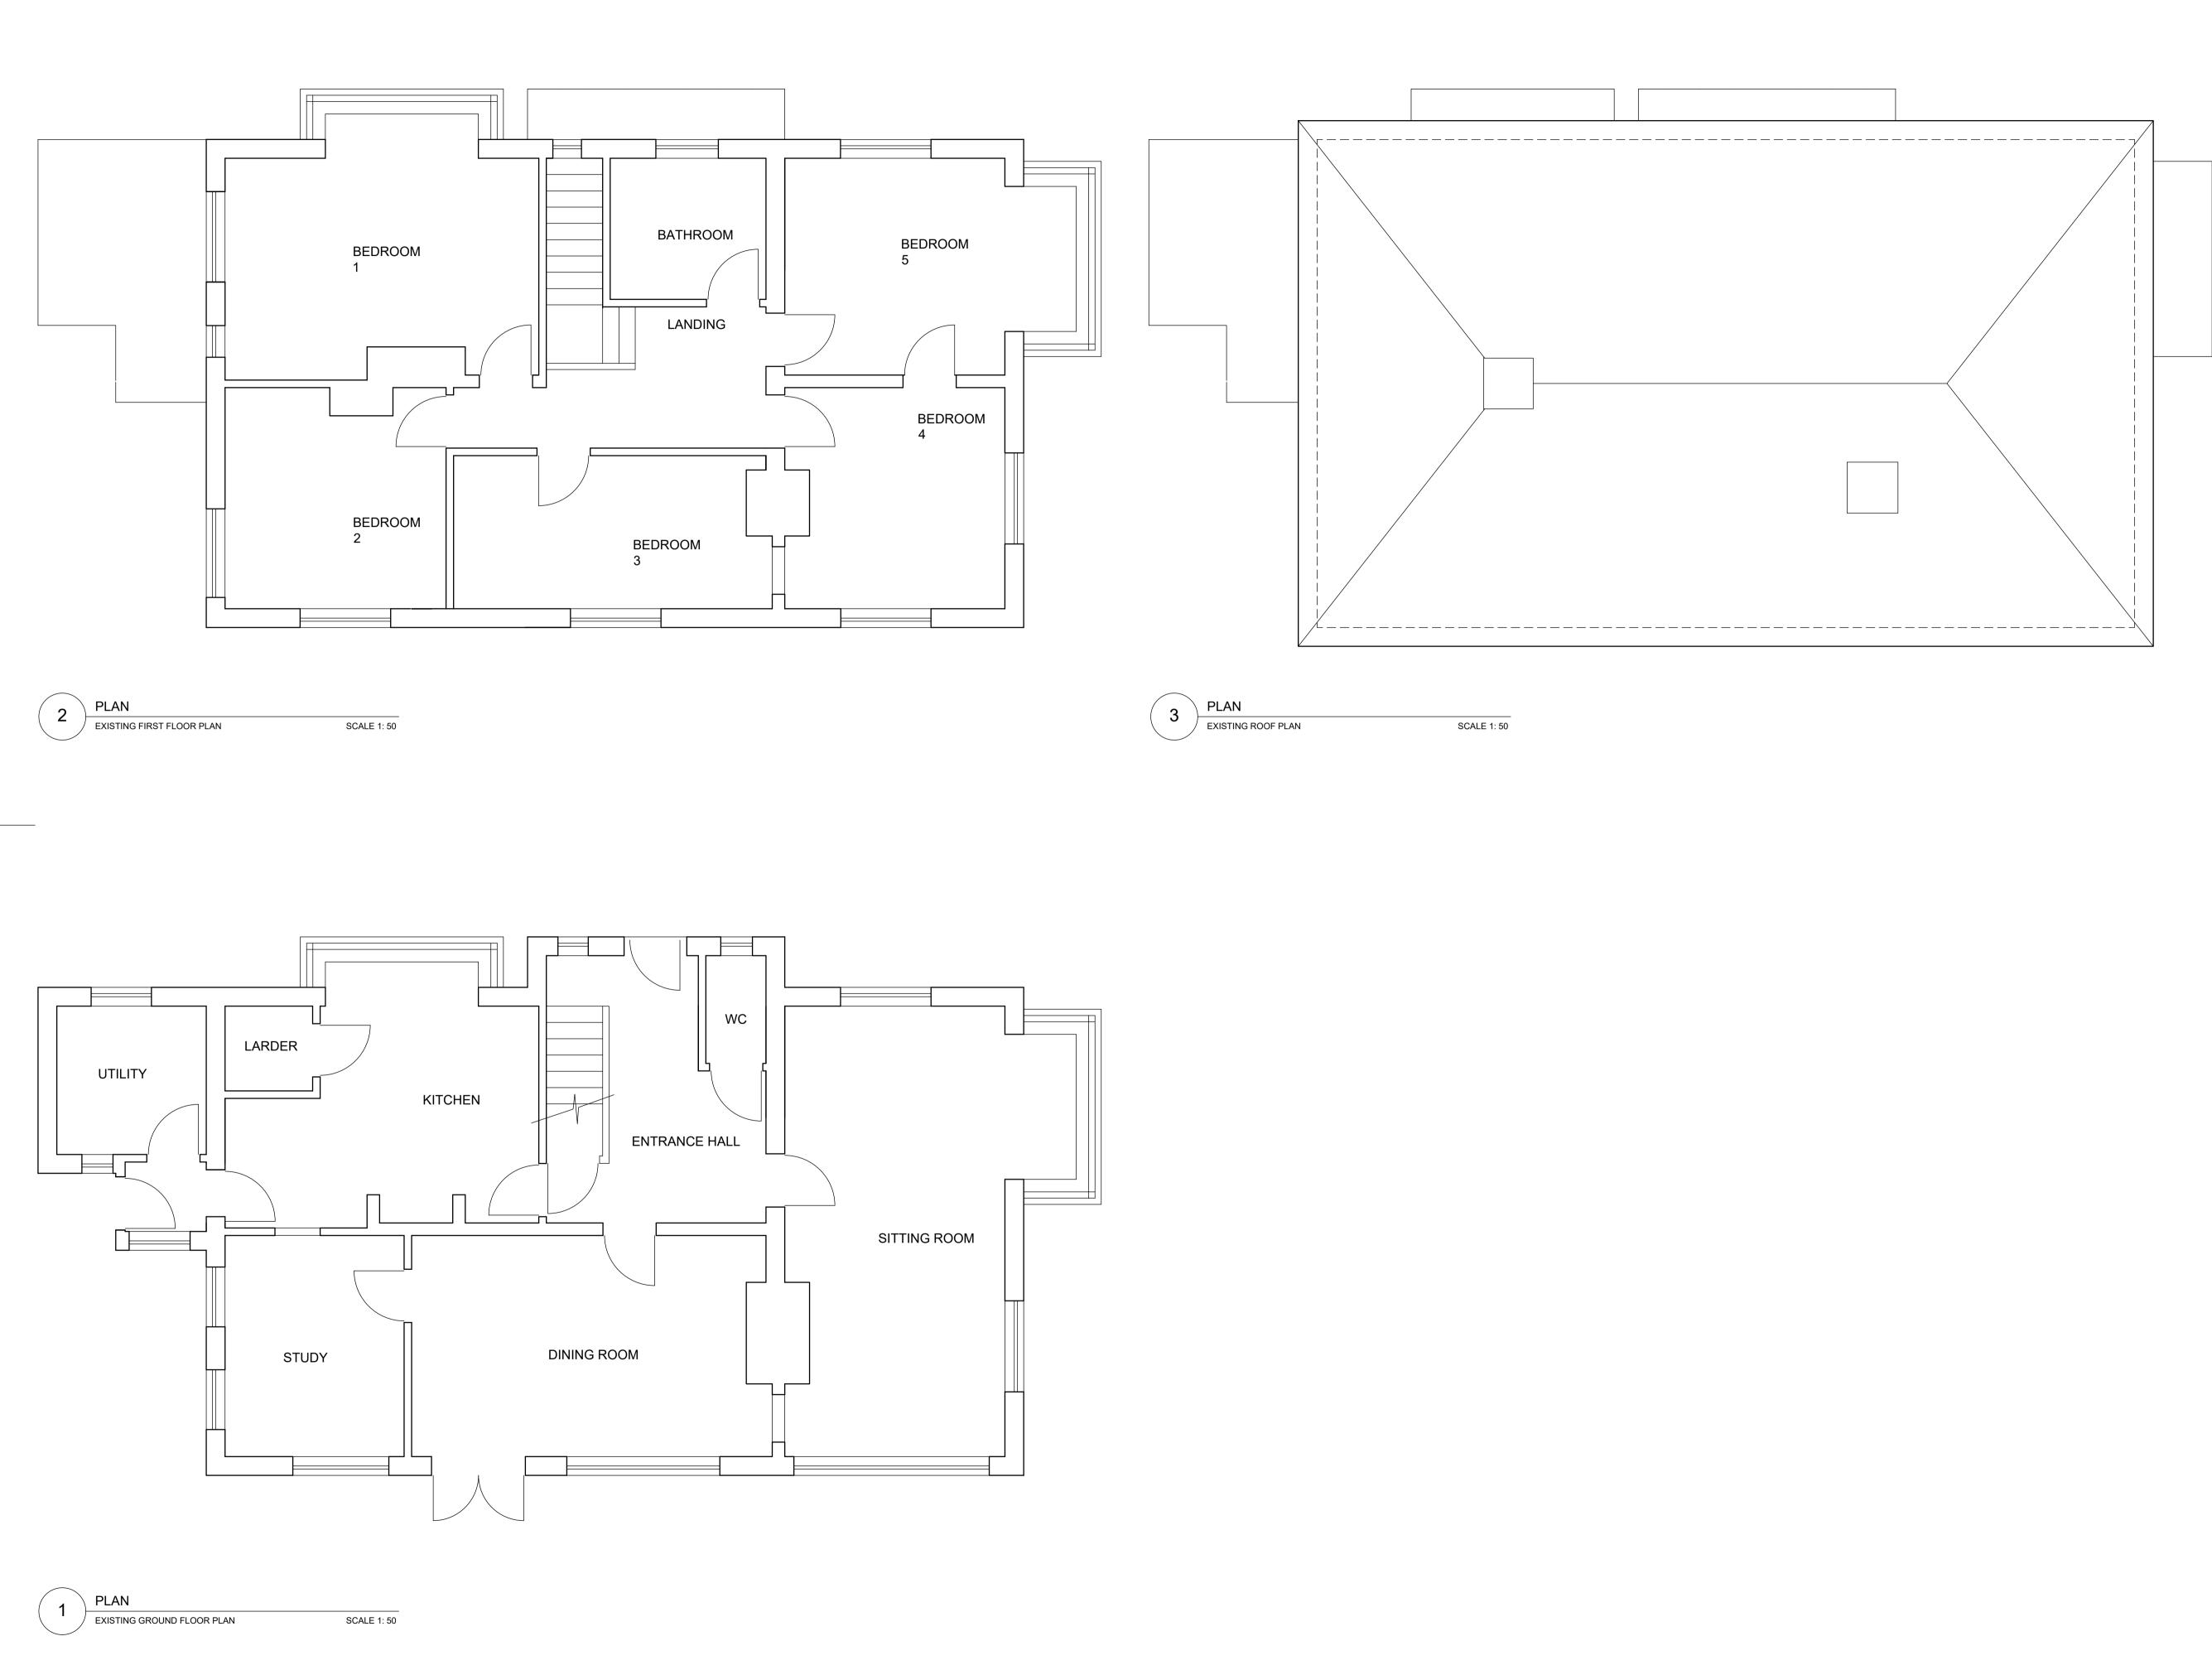

Client

MR & MRS THROWER

Project and Location

47 GREENHILL ROAD, OTFORD, TN14 5RR, KENT

Drawing title EXISTING HOUSE FLOOR PLANS

Scale @ A1

1:50