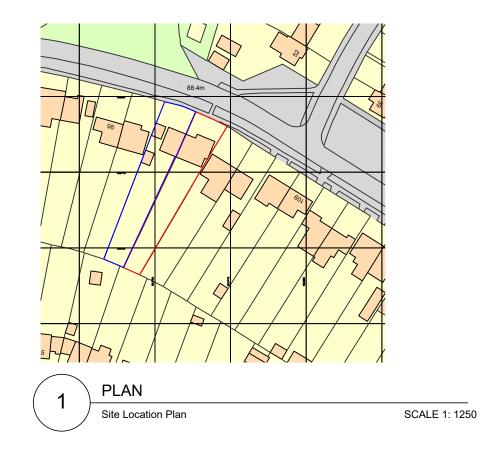

notes

<u>KEY</u>

Application Boundary (0.00 Ha)

## FOR INFORMATION

REV DESCRIPTION DR / CH DATE 101 Hillingdon Avenue Sevenoaks, TN13 3QT

## Existing Site Location Plan

| Scale @ A3       | As Noted        |
|------------------|-----------------|
| Created          | December 2023   |
| Drawn by:        | AF              |
| Checked by:      | GF              |
| Purpose of Issue | For Information |