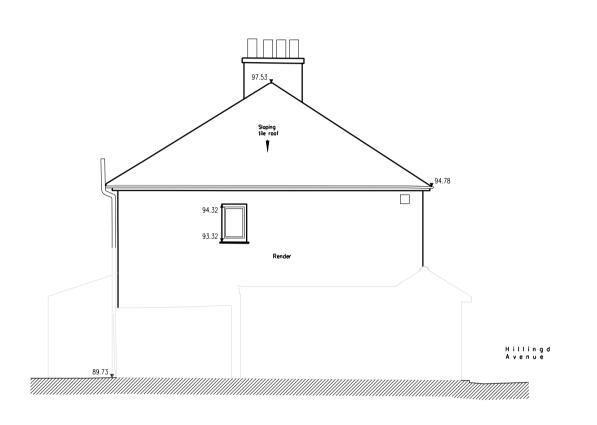

1 ELEVATION Front Elevation SCALE 1: 100 2 ELEVATION
Side Elevation SCALE 1: 100 3 ELEVATION
Rear Elevation SCALE 1: 100

FOR INFORMATION

REV DESCRIPTION DR / CH DATE 101 Hillingdon Avenue Sevenoaks TN13 3QT

> Existing Elevations (Survey drawn by others)

| Scale @ A1       | As Noted        |
|------------------|-----------------|
| Created          | February 2024   |
| Drawn By         | AF              |
| Checked By       | GF              |
| Purpose of Issue | FOR INFORMATION |
|                  |                 |