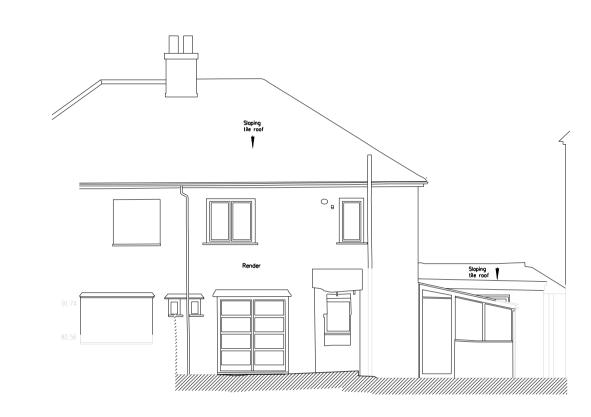

1 ELEVATION Front Elevation SCALE 1: 100 2 ELEVATION
Side Elevation SCALE 1: 100 3 ELEVATION
Rear Elevation SCALE 1: 100

FOR INFORMATION

REV DESCRIPTION DR / CH DATE 101 Hillingdon Avenue Sevenoaks TN13 3QT

> Existing Elevations (Survey drawn by others)

| Scale @ A1       | As Noted        |
|------------------|-----------------|
| Created          | February 2024   |
| Drawn By         | AF              |
| Checked By       | GF              |
| Purpose of Issue | FOR INFORMATION |
|                  |                 |