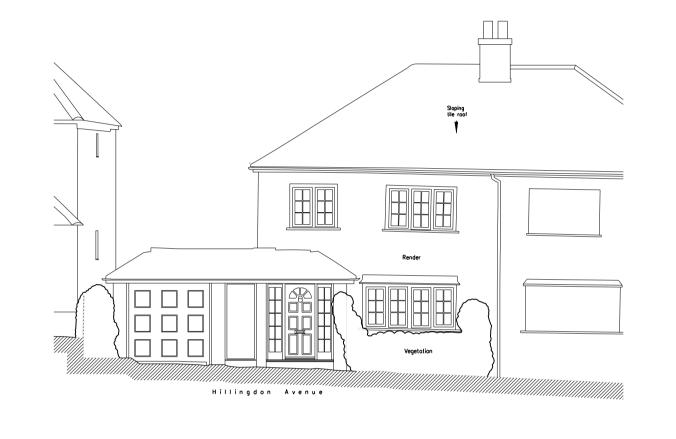

1 ELEVATION Front Elevation SCALE 1: 100 2 ELEVATION
Side Elevation SCALE 1: 100 3 ELEVATION
Rear Elevation SCALE 1: 100

FOR INFORMATION

REV DESCRIPTION DR / CH DATE 101 Hillingdon Avenue Sevenoaks TN13 3QT

> Existing Elevations (Survey drawn by others)

| Scale @ A1       | As Noted        |
|------------------|-----------------|
| Created          | February 2024   |
| Drawn By         | AF              |
| Checked By       | GF              |
| Purpose of Issue | FOR INFORMATION |
|                  |                 |