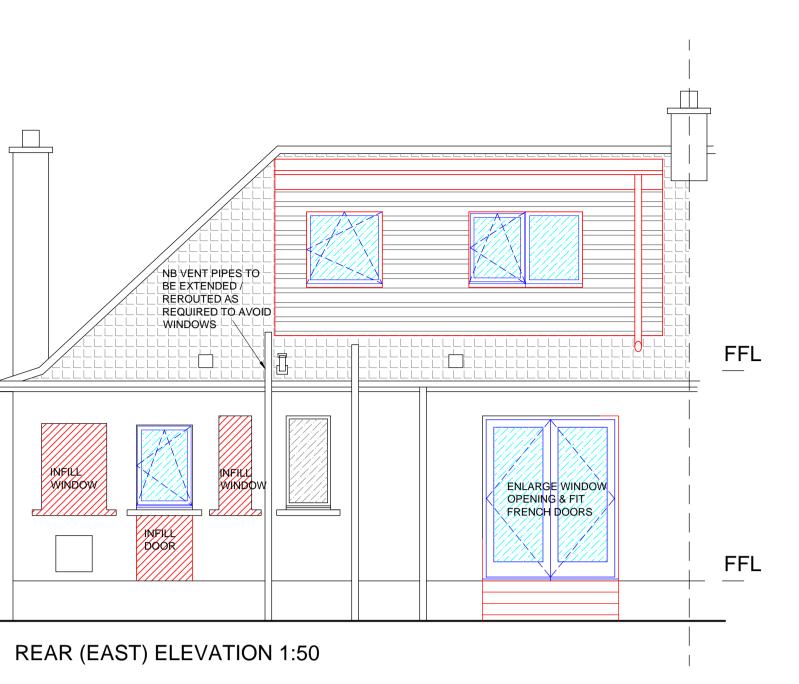

NEW DORMER ROOF - EPDM DORMER WALLS - COMPOSITE BOARDING COLOUR ANTHRACITE NEW WINDOWS & DOORS - FRAME COLOUR ANTHRACITE

ROOF PLAN AS EXISTING 1:100

ROOF PLAN AS PROPOSED 1:100

| © Garry Freckleton Chartered Architect<br>mail@garrythearchitect.com<br>07810 880603      |           |
|-------------------------------------------------------------------------------------------|-----------|
| <b>CLIENT</b><br>MR & MRS ARAT                                                            |           |
| PROJECT REF-110<br>PROPOSED ALTERATIONS TO<br>21 CAWDER ROAD,<br>BRIDGE OF ALLAN, FK9 4JJ |           |
| DRAWING<br>PLANS, SECTION & ELEVATIONS<br>AS PROPOSED                                     |           |
| DWG REF-PL03A                                                                             | 1:50 @ A1 |
| -  09.03.24  Planning Submission    A  19.03.24  Roof plan & dormer side elev added       |           |