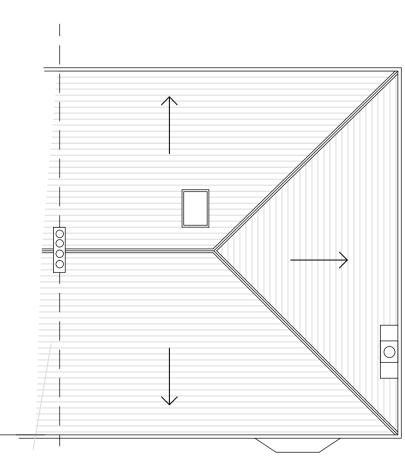

NEW DORMER ROOF - EPDM DORMER WALLS - COMPOSITE BOARDING COLOUR ANTHRACITE NEW WINDOWS & DOORS - FRAME COLOUR ANTHRACITE

ROOF PLAN AS EXISTING 1:100

ROOF PLAN AS PROPOSED 1:100

| © Garry Freckleton Chartered Architect<br>mail@garrythearchitect.com<br>07810 880603      |           |
|-------------------------------------------------------------------------------------------|-----------|
| <b>CLIENT</b><br>MR & MRS ARAT                                                            |           |
| PROJECT REF-110<br>PROPOSED ALTERATIONS TO<br>21 CAWDER ROAD,<br>BRIDGE OF ALLAN, FK9 4JJ |           |
| DRAWING<br>PLANS, SECTION & ELEVATIONS<br>AS PROPOSED                                     |           |
| DWG REF-PL03A                                                                             | 1:50 @ A1 |
| -  09.03.24  Planning Submission    A  19.03.24  Roof plan & dormer side elev added       |           |