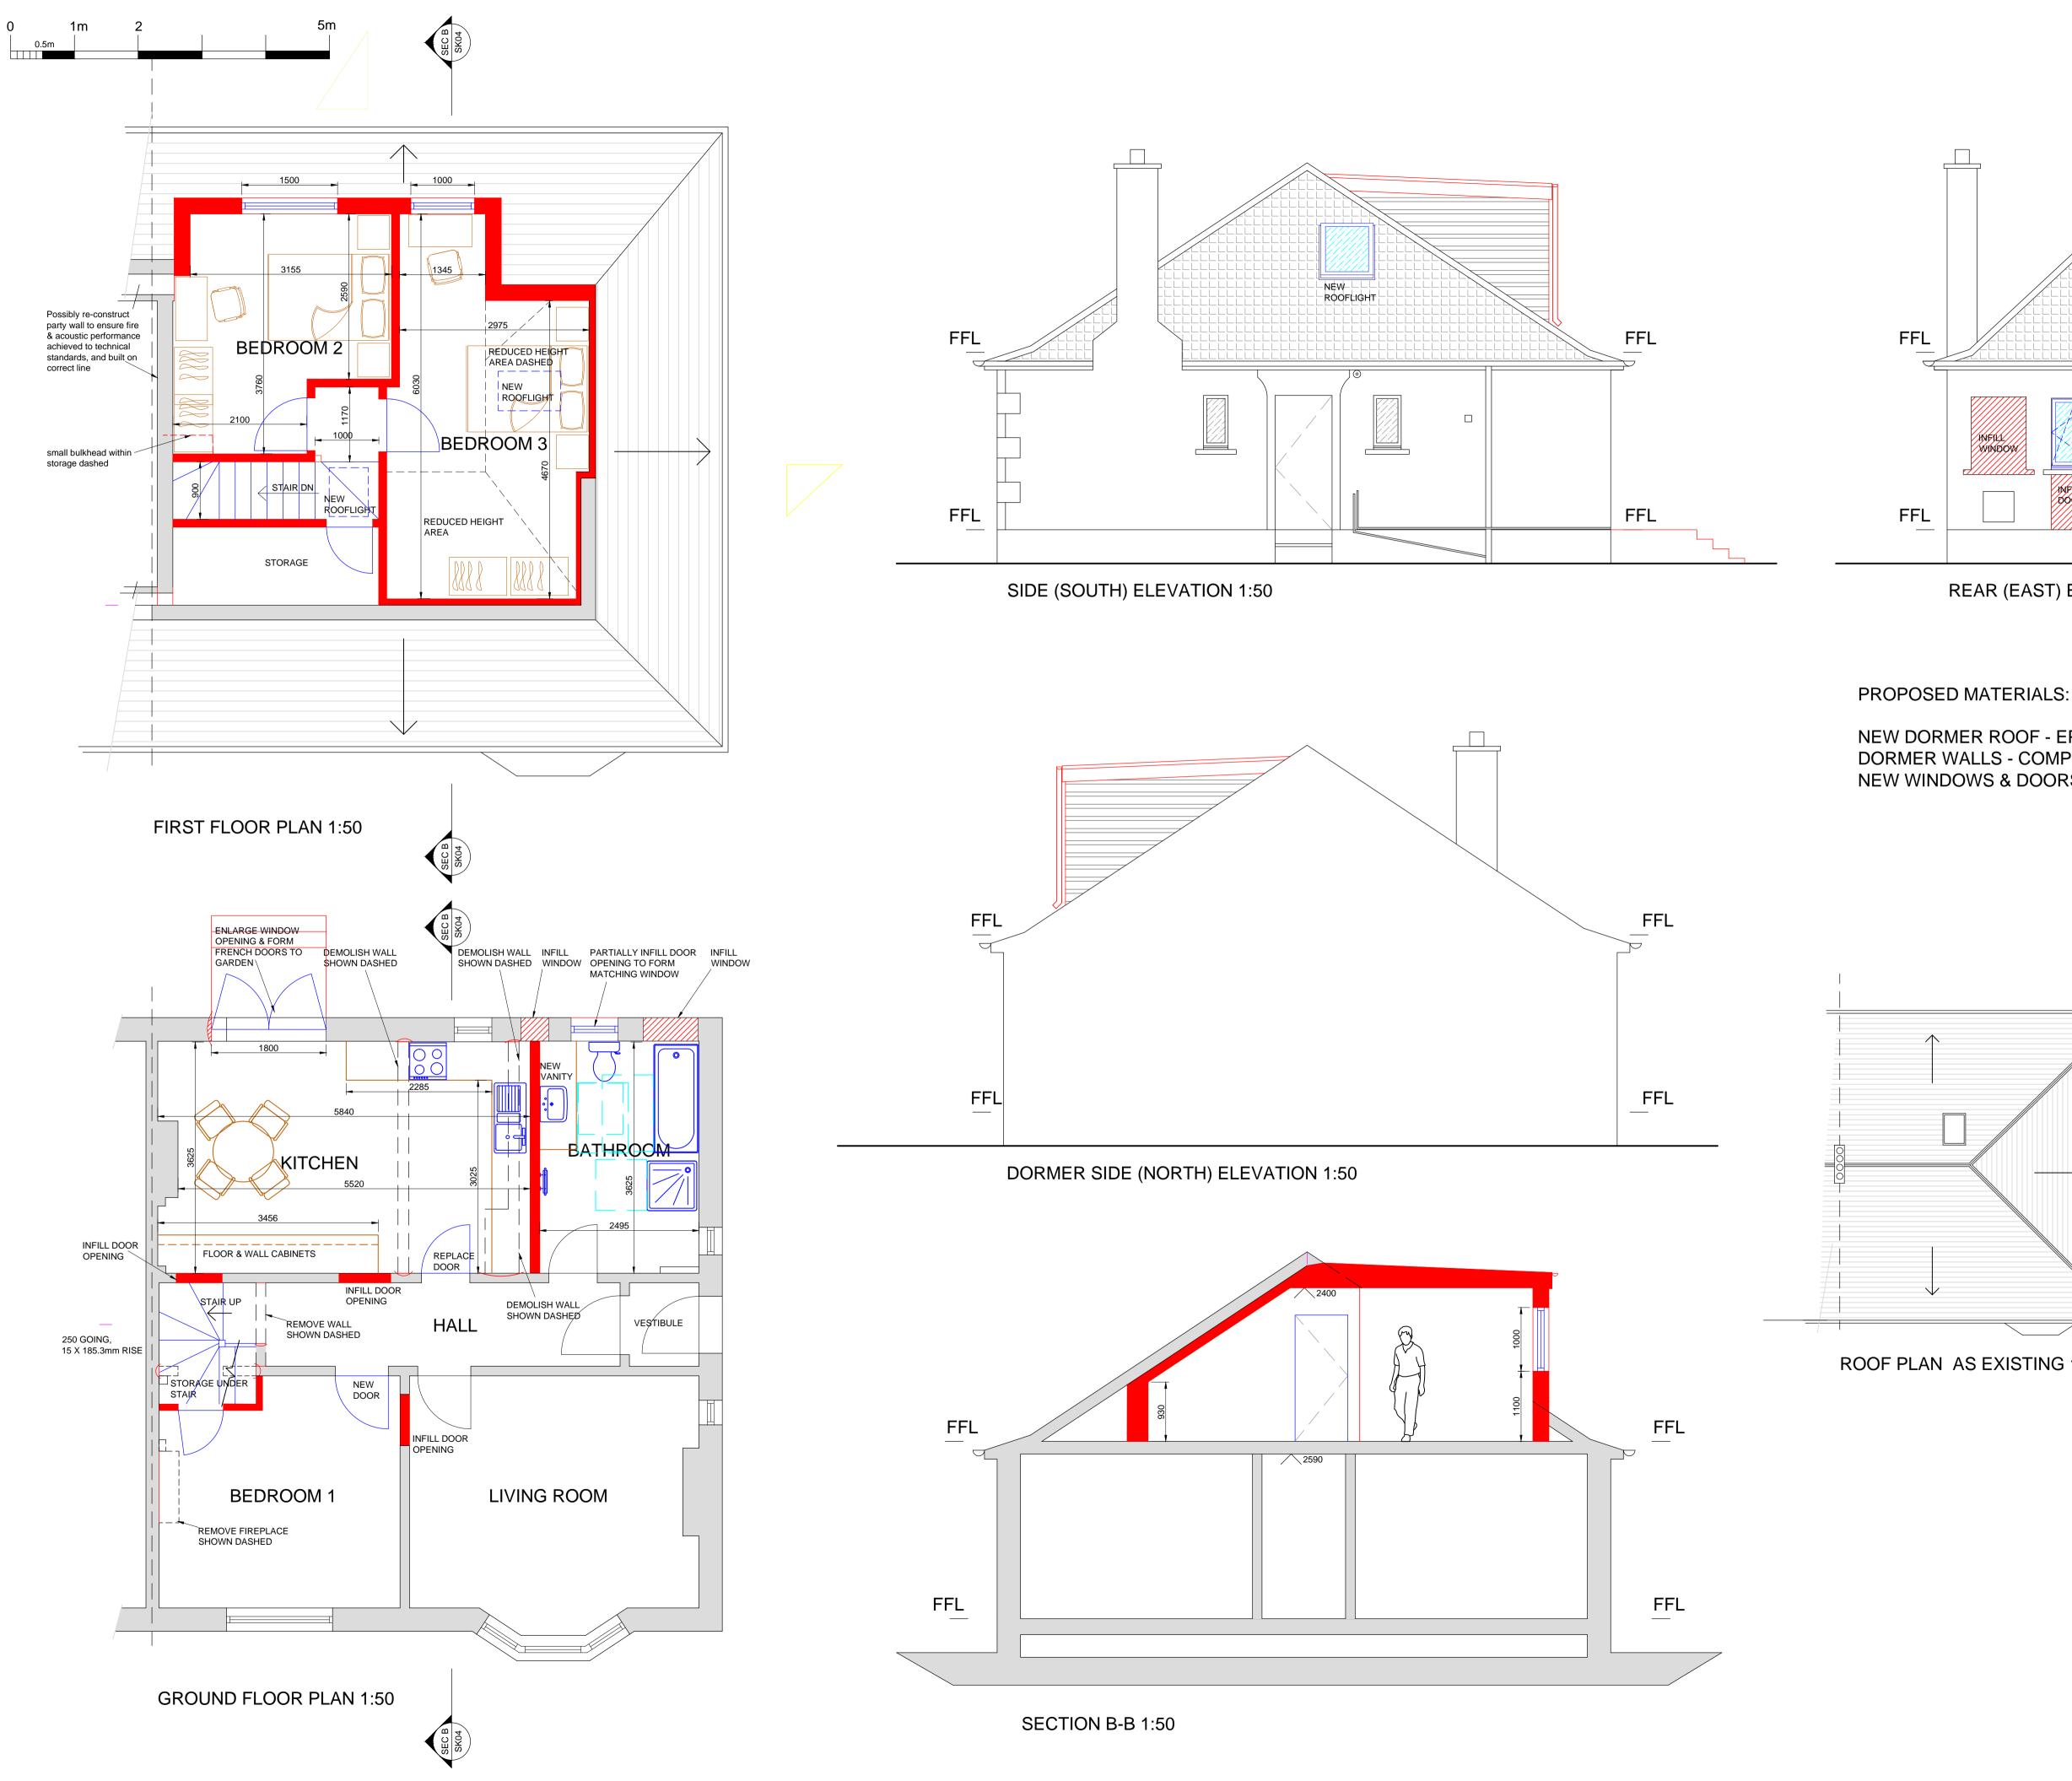

NEW DORMER ROOF - EPDM DORMER WALLS - COMPOSITE BOARDING COLOUR ANTHRACITE NEW WINDOWS & DOORS - FRAME COLOUR ANTHRACITE

ROOF PLAN AS EXISTING 1:100

ROOF PLAN AS PROPOSED 1:100

| © Garry Freckleton Chartered Architect<br>mail@garrythearchitect.com<br>07810 880603      |           |
|-------------------------------------------------------------------------------------------|-----------|
| <b>CLIENT</b><br>MR & MRS ARAT                                                            |           |
| PROJECT REF-110<br>PROPOSED ALTERATIONS TO<br>21 CAWDER ROAD,<br>BRIDGE OF ALLAN, FK9 4JJ |           |
| DRAWING<br>PLANS, SECTION & ELEVATIONS<br>AS PROPOSED                                     |           |
| DWG REF-PL03A                                                                             | 1:50 @ A1 |
| -  09.03.24  Planning Submission    A  19.03.24  Roof plan & dormer side elev added       |           |