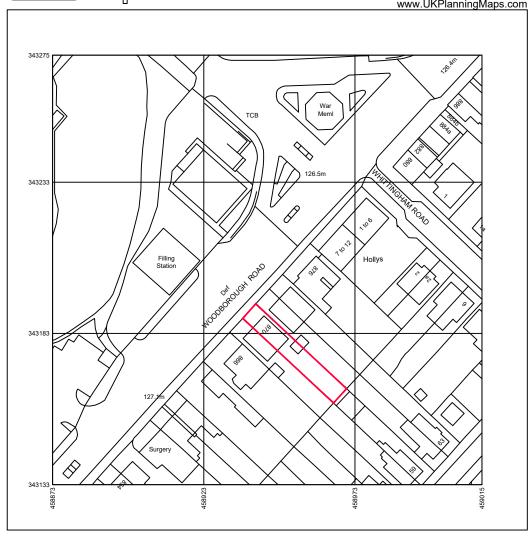

## Drawing number **24/854/04**

This map shows the area bounded by 458873 343133 459015 343133 459015 343275 458873 343275 458873 343133 rown copyright and database rights 2024 OS 100054135. Supplied by copla ltd trading as UKPlanningMaps.com a licensed Ordnance Survey partner (OS 100054135).

## Client

**TMG Properties Ltd** 

Job number & title 870 Woodborough Road Mapperley **Nottingham NG3 5QQ** 

**Date** Scale 20/02/24

1:1250

Drawn

Checked

IS

## **Drawing title**

**Proposed OS plan Conversion to Dental Practice** 

Construction details not to be scaled from this drawing use dimensions only.

This drawing is copyright and may not be altered, traced, photographed, electronically copied or used for any purpose other than for which it is issued, without the permission of lan Storm.