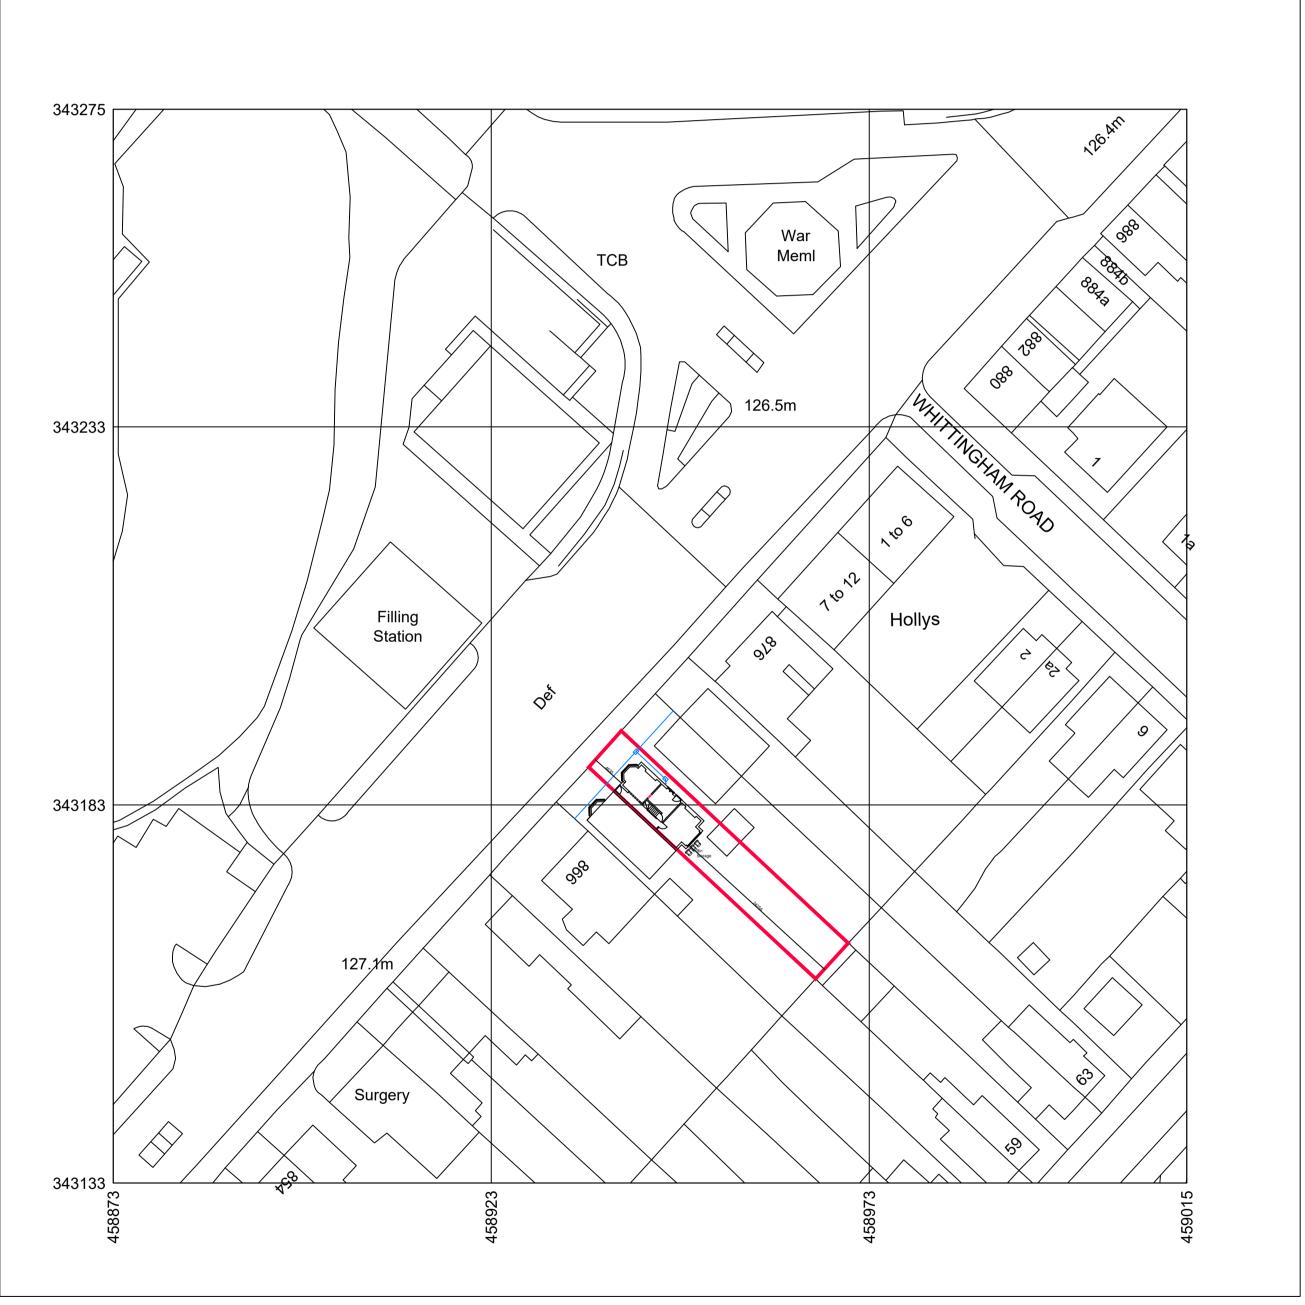

01856 898 022 www.UKPlanningMaps.com

Produced on 06 March 2024 from the Ordnance Survey National Geographic Database and incorporating surveyed revision available at this date. This map shows the area bounded by 458873 343133,459015 343133,459015 343275,458873 343275,458873 343133 Crown copyright and database rights 2024 OS 100054135. Supplied by copla ltd trading as UKPlanningMaps.com a licensed Ordnance Survey partner (OS 100054135). Data licence expires 06 March 2025. Unique plan reference: v2e//1069662/1440501

Description

Rev

35 Kirkham Drive Toton Beeston, Nottingham. NG9 6HG Tel: 0115 9720969 email: info@stormdesigntoton.co.uk

Client

TMG Properties Ltd

Job number & title 870 Woodborough Road Mapperley Nottingham NG3 5QQ

Scale **Date** 

20/02/24

1:500

Drawn HS

Checked

Drawing number 24/854/03

Drawing title

Proposed site plan **Conversion to Dental Practice** 