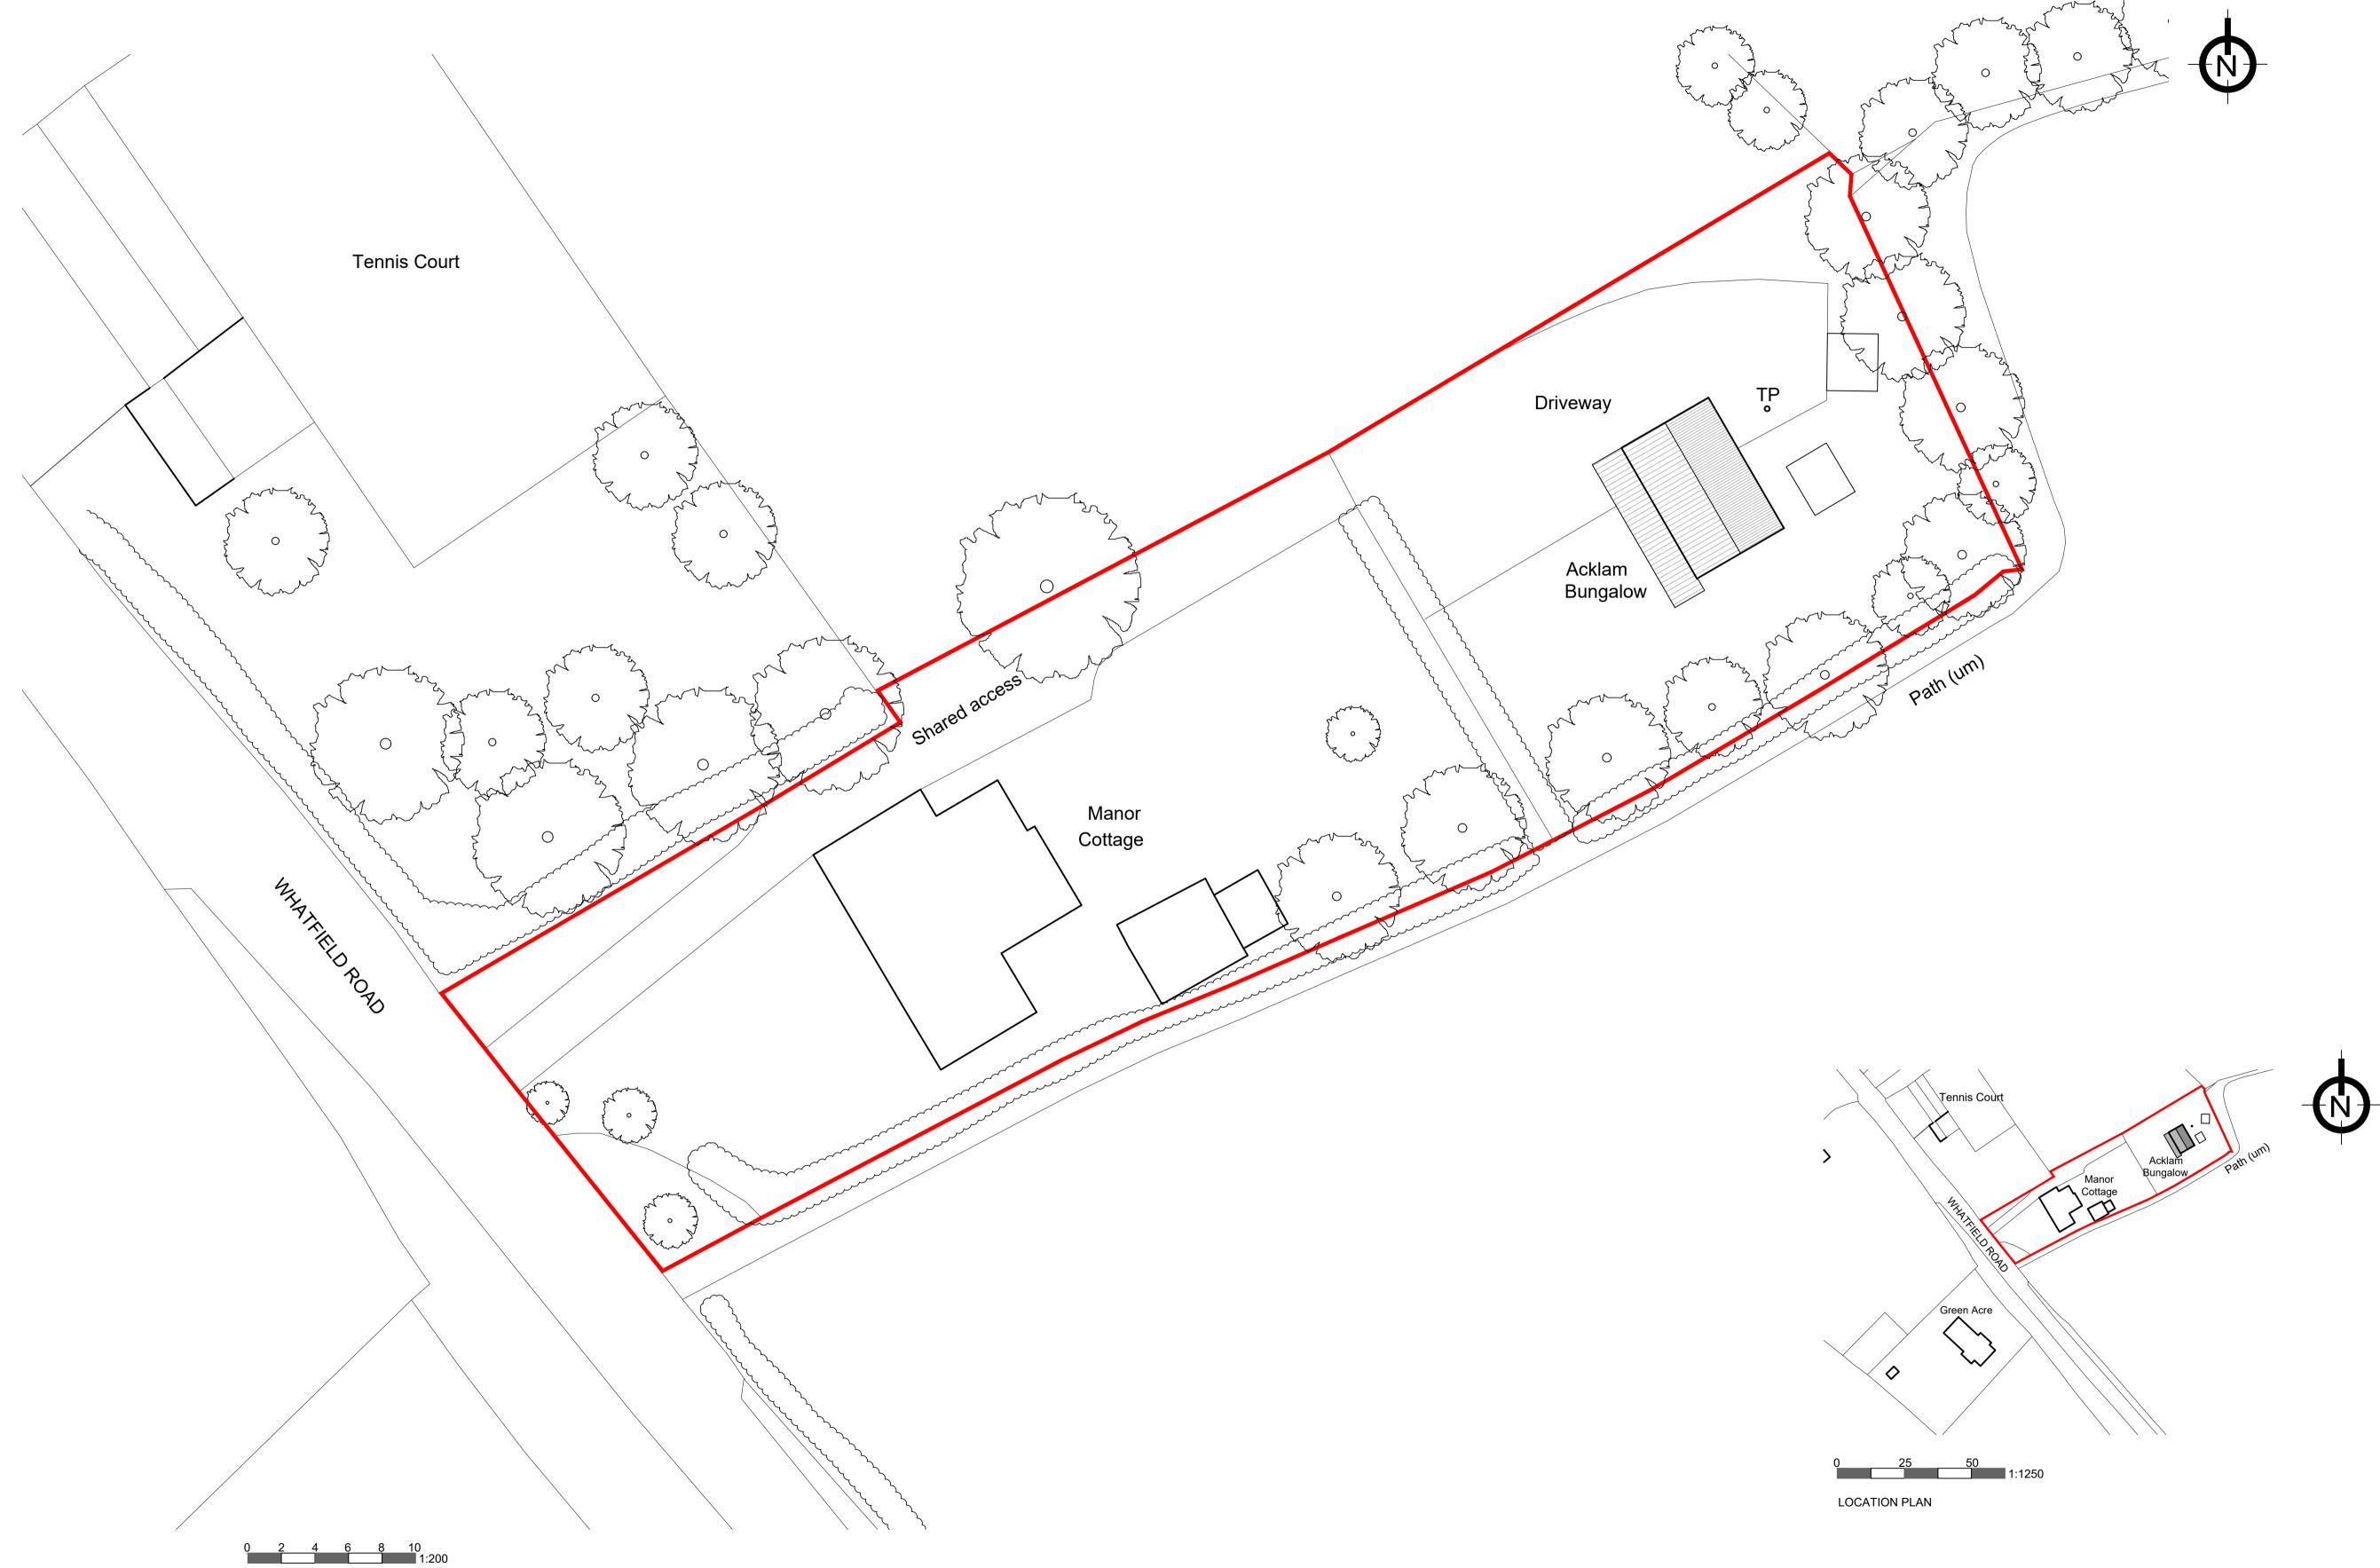

NOTE: All drawings to be read in conjunction with consultant structural engineers, mechanical and electrical consultants, acoustic engineers, energy consultants, specification, and detailed drawings. Drawing to be issued for the purposes shown within the drawing status box. NOTE: Drawing to not be scale and written dimensions to be used only. Refer to drawing scale, paper size and scale bar. Tennis Court TP • Driveway

SITE PLAN

|        | Client : Client                                                                                                                                                                                                                                                                                                                             | Scale :  | 1:200/1:1250 | @ A1 |
|--------|---------------------------------------------------------------------------------------------------------------------------------------------------------------------------------------------------------------------------------------------------------------------------------------------------------------------------------------------|----------|--------------|------|
|        | Project : Acklam Bungalow Whatfield Road, Naughton, IP7 7BS                                                                                                                                                                                                                                                                                 | Status : | Planning     | Rev: |
| M2 9AE | Drawing : Existing Site & Location Plan                                                                                                                                                                                                                                                                                                     | Dwg No : | 2023-758-001 |      |
|        | © THIS DRAWING IS THE COPYRIGHT OF J BELL DESIGN AND CONSERVATION LTD. It shall not be in any way used or reproduced without their prior written consent. All dimensions are to be checked on site or in the workshop prior to commencing any work. Work only to figured dimensions. Any discrepancies are to be reported to the Architect. |          |              |      |
|        |                                                                                                                                                                                                                                                                                                                                             |          |              |      |