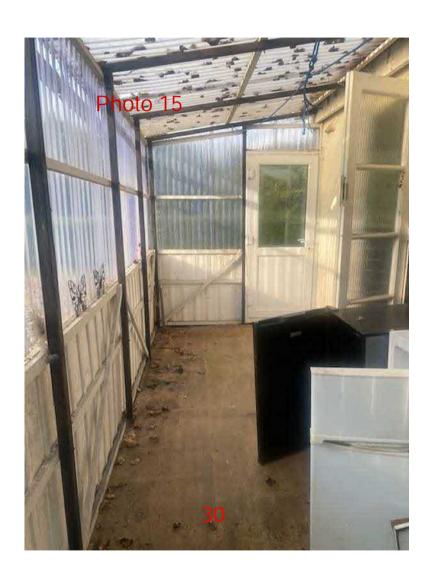

- g) Photos 9 to 11 (pages 24-26) shows underneath the Property. As can be seen the Property sits on concrete breeze blocks.
- h) Photo 12 (page 27) shows the side of the Property, the guttering attached to the Property is shown as is the guttering attached between the Property and a water butt. The brick plinth of the Property is also shown. The moss of the bricks shows the aged condition of them. It also shows the permanency of the Property.
- i) Photo 13 (page 28) shows the internal pipes in the Property for the utilities.
- j) Photo 14 (page 29) shows the porch for the Property and the ramp up to the porch and door.
- k) Photo 15 (page 30) shows the internal space within the enclosed veranda. The wooden flooring is visible, as is the door that takes you through to the kitchen of the Property.
- Photo 16 (page 31) shows the living area of the Property. As can be seen double glazed windows and plumbed in radiator for heating of the Property are visible.
- m) Photo 17 (page 32) shows the bedroom of the Property. Again, the radiator is visible as is the electric plug sockets.
- n) Photo 18 (page 33) shows the kitchen area with the worktop, units, and electric cooker, as well as the plug sockets.
- o) Photo 19 (page 34) shows a further photo of the kitchen area, with the worktop, units and sink visible.
- p) Photos 20 and 21 (pages 35 and 36) show the bathroom of the Property, with the shower, sink and toilet.
- q) Photos 22 and 23 (pages 37-38) show further photos of the outside of the Property, with its brick plinth.
- r) Photos 24 to 27 (pages 39 to 42) show the utility meter boxes and the oil tank for the Property.