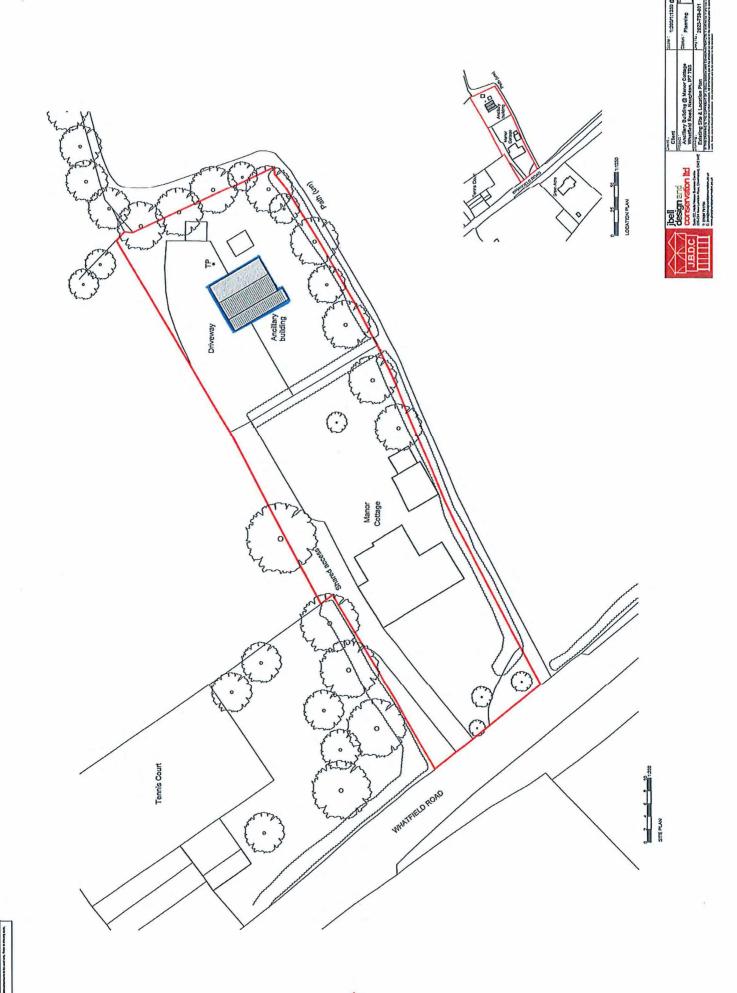

### Background/Planning History

- 5. The Property is in the approximate location shown edged blue on the plan at page 1. The Property is located on land to the rear of the residential dwelling known as Manor Cottage, Whatfield Road, Naughton, Ipswich IP7 7BS ("Manor Cottage"). I own and live at Manor Cottage.
- 6. The Property comprises a structure consisting of an original mobile home and attached to it a steel framed veranda with Perspex and UPVC fittings as described more fully below.
- 7. Access to the Property is shared with Manor Cottage.
- 8. The relevant Local Planning Authority for the Property is Babergh District Council ("the Council").
- 9. The Property falls under HM Land Registry title number SK324751. I am listed on the title as the registered freehold proprietor with my late husband Paul. Paul passed away in 2019. A copy of the Title Register and Plan are at pages 2-3.
- 10. The Property and Manor Cottage have been in my husband's family for years. I have lived at Manor Cottage since 2006.
- 11. I am unsure on the exact period when Paul's grandparents Mr and Mrs Fleming originally moved into the Property, but they were certainly living there in 1985 when I first met Paul. Paul's grandparents lived at the Property for many years until they passed away. Paul's parents Mr Kenneth Crick and Mrs Edith Crick lived in Manor Cottage during this time. After Paul's grandparents died, his parents Mr and Mrs Crick moved into the Property and Paul, and I then moved into Manor Cottage. This was in 2006.
- 12. Paul's parents lived at the Property for many years, until they passed away (his father in 2012 and his mother in 2020).
- 13. There have been various planning permissions relating to the Property.
- 14. I am aware of the planning history for the Property as below (although I am informed that the planning history shows other permissions as far back as the 1960s for a mobile home):

### The Property

- 15. It is my understanding that originally the Property was sited as a mobile home for Paul's grandparents to live in. I am unclear on the exact date that it was brought to the site, but it has certainly been in situ since I met Paul in 1985.
- 16. I understand that the veranda was erected and attached to the mobile home in around 1986/1987. At page 4 I attach a photograph that was taken in approximately 1986/1987, which in the background you can see the Property with the veranda installed.
- 17. At page 5 I attach a Google Earth aerial image from 2000 which shows the Property in situ.
- 18. In 2007 whilst Paul's parents lived at the Property, some refurbishment works were carried out to the Property. This included refitting of the kitchen and bathroom. Also, the flat roof was taken of and replaced with a new pitched roof. A roof, sides and doors were also erected on the veranda to provide, as I understand it, an enclosed additional storage area and porch/entrance space to the Property.
- 19. At pages 6-7 I exhibit further Google Earth images dated 2007. These both show the new pitched roof on the Property as well as the new roofing on the veranda.
- 20. At page 8 I exhibit some old photographs of the Property showing the roof and sides on the veranda. I do not have a date for this photo, but it looks pre-iPhone and I suspect it was taken not long after the refurbishment works were undertaken in 2007.
- 21. At pages 9 to 14 are further Google Earth images of the Property dated 2012, 2015, 2018, 2020, 2021. From these photos you can see that the Property has remained in the same position throughout, you can also see the weathering of the roof on the Property throughout the years.
- 22. In terms of the internal space of the Property it has a kitchen, dining room, living area, bedroom and a bathroom. The enclosed veranda also provides additional storage space and forms the entrance hall of the Property.

- 23. The Property has an approximate floor area of 73.7 sqm, I exhibit at page 15 a plan showing the elevations and floor plan.
- 24. The veranda/porch is physically attached to the Property, bolted and fixed with a steel subframe underneath it. I understand that the materials used to construct the veranda/porch consist of aluminium, timber, render and Perspex.
- 25. There are several entrances into the enclosed veranda/porch. The main entrance is through a UPVC external door and access to this entrance is by way of a wooden ramp that has been installed and fixed to the Property. Access to the side entrance of the veranda/porch is by way of a further UPVC door with concrete steps that have been constructed and attached to the veranda. There is also a further wooden door installed to the rear of the Property. Access to this door is through a wooden ramp with railings which have been installed and attached to the wall of the Property. Internally, the veranda/porch has been laid with wooden flooring.
- 26. The Property sits on the ground on concrete breeze blocks. It also has a brick plinth/base. I consider that the Property would be too large to be towed on the road in its current form. I consider trying to lift it in its current form would cause catastrophic damage to the Property. I further believe that to seek to dismantle the Property would result in its destruction. I therefore believe that the Property is not and cannot be said to be mobile. I believe the property is a building.
- 27. In terms of utilities, the Property has connection to water, oil and electric, all on separate meters to the services at Manor Cottage.
- 28. I exhibit at pages 16-42 numerous recent photographs of the Property.
  - a) Photo 1 (page 16) shows the Property in situ with attached enclosed veranda and the wooden steps leading up to the door. The side entrance with the concrete steps up to it are also visible.
  - b) Photo 2 (page 17) shows the side of the mobile home, with the brick plinth/base and the wooden panelling above.
  - c) Photos 3 to 5 (pages 18-20) show under the veranda and with the steel subframe underneath.
  - d) Photo 6 (page 21) shows the side of the Property, with its brick plinth at the bottom and wooden panelling above.
  - e) Photo 7 (page 22) shows the side of the enclosed veranda which provides another access into the Property. It also shows the concrete steps up to the door. The aged condition of the steps demonstrate that they have been in situ for a long time.
  - f) Photo 8 (page 23) shows the rear of the Property, with the brick plinth and the veranda. It also shows the ramp up to the porch area.