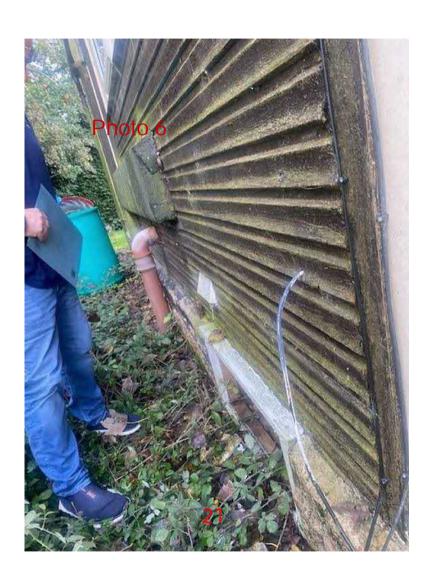

- g) Photos 9 to 11 (pages 24-26) shows underneath the Property. As can be seen the Property sits on concrete breeze blocks.
- h) Photo 12 (page 27) shows the side of the Property, the guttering attached to the Property is shown as is the guttering attached between the Property and a water butt. The brick plinth of the Property is also shown. The moss of the bricks shows the aged condition of them. It also shows the permanency of the Property.
- i) Photo 13 (page 28) shows the internal pipes in the Property for the utilities.
- j) Photo 14 (page 29) shows the porch for the Property and the ramp up to the porch and door.
- k) Photo 15 (page 30) shows the internal space within the enclosed veranda. The wooden flooring is visible, as is the door that takes you through to the kitchen of the Property.
- Photo 16 (page 31) shows the living area of the Property. As can be seen double glazed windows and plumbed in radiator for heating of the Property are visible.
- m) Photo 17 (page 32) shows the bedroom of the Property. Again, the radiator is visible as is the electric plug sockets.
- n) Photo 18 (page 33) shows the kitchen area with the worktop, units, and electric cooker, as well as the plug sockets.
- o) Photo 19 (page 34) shows a further photo of the kitchen area, with the worktop, units and sink visible.
- p) Photos 20 and 21 (pages 35 and 36) show the bathroom of the Property, with the shower, sink and toilet.
- q) Photos 22 and 23 (pages 37-38) show further photos of the outside of the Property, with its brick plinth.
- r) Photos 24 to 27 (pages 39 to 42) show the utility meter boxes and the oil tank for the Property.