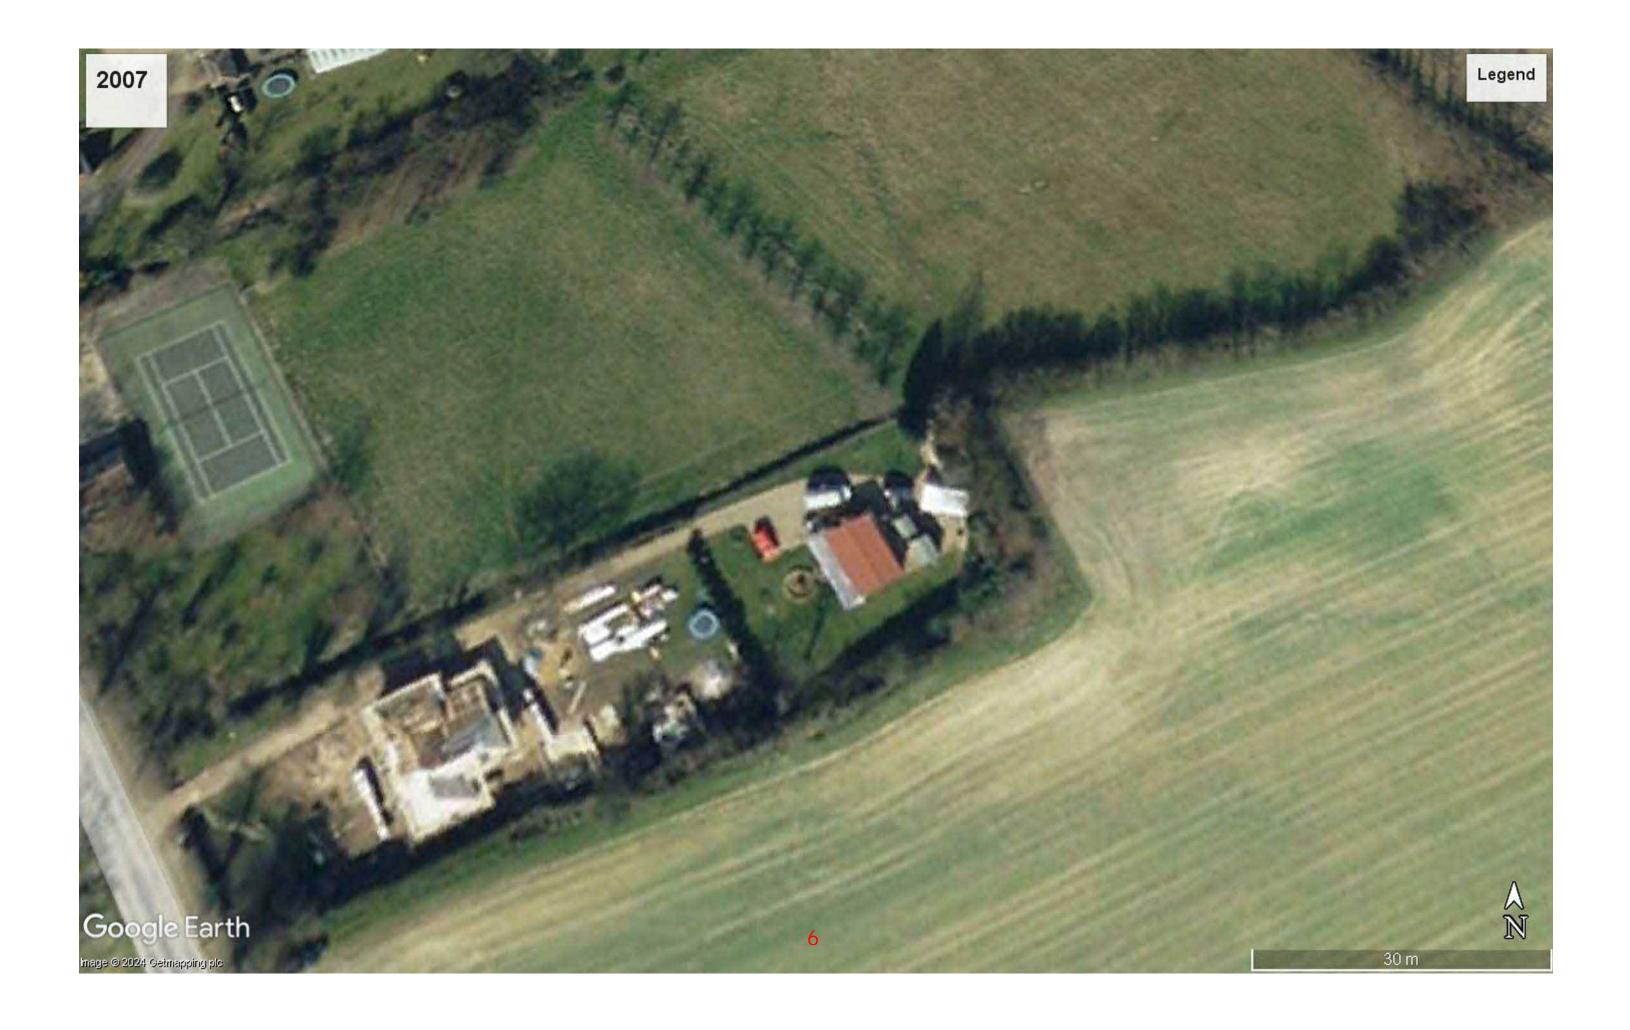

- 40. I understand that the Property has remained in the same location since it was sited, and I consider that it has been installed with longevity/permanency in mind. I do not believe that the Property can be moved with substantial works or causing considerable damage to the Property.
- 41. The veranda was erected and attached in around 1986/1987. In 2007 the roof of the Property was replaced with a new roof and the veranda was enclosed with a roof and sides to make it an internal useable space. Since the works in 2007, the Property has subject to wear and tear, remained in substantially the same condition.
- 42. It is my understanding that formal enforcement action has not been taken against the Property.

AND I make this solemn declaration conscientiously believing the same to be true and by virtue of the Statutory Declarations Act 1835.

)

**SWORN BY JULIE JANET CRICK** 

Before me:

Name: GILL MONGAN

Commissioner for Oaths/Solicitor