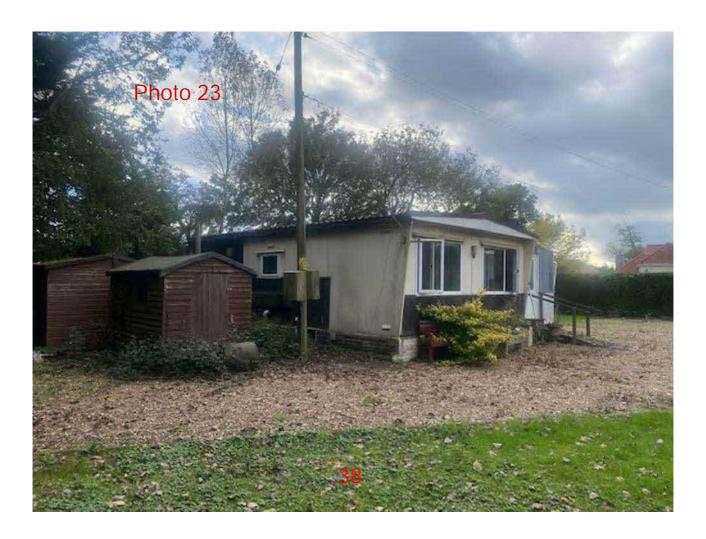

- g) Photos 9 to 11 (pages 24-26) shows underneath the Property. As can be seen the Property sits on concrete breeze blocks.
- h) Photo 12 (page 27) shows the side of the Property, the guttering attached to the Property is shown as is the guttering attached between the Property and a water butt. The brick plinth of the Property is also shown. The moss of the bricks shows the aged condition of them. It also shows the permanency of the Property.
- i) Photo 13 (page 28) shows the internal pipes in the Property for the utilities.
- j) Photo 14 (page 29) shows the porch for the Property and the ramp up to the porch and door.
- k) Photo 15 (page 30) shows the internal space within the enclosed veranda. The wooden flooring is visible, as is the door that takes you through to the kitchen of the Property.
- Photo 16 (page 31) shows the living area of the Property. As can be seen double glazed windows and plumbed in radiator for heating of the Property are visible.
- m) Photo 17 (page 32) shows the bedroom of the Property. Again, the radiator is visible as is the electric plug sockets.
- n) Photo 18 (page 33) shows the kitchen area with the worktop, units, and electric cooker, as well as the plug sockets.
- o) Photo 19 (page 34) shows a further photo of the kitchen area, with the worktop, units and sink visible.
- p) Photos 20 and 21 (pages 35 and 36) show the bathroom of the Property, with the shower, sink and toilet.
- q) Photos 22 and 23 (pages 37-38) show further photos of the outside of the Property, with its brick plinth.
- r) Photos 24 to 27 (pages 39 to 42) show the utility meter boxes and the oil tank for the Property.