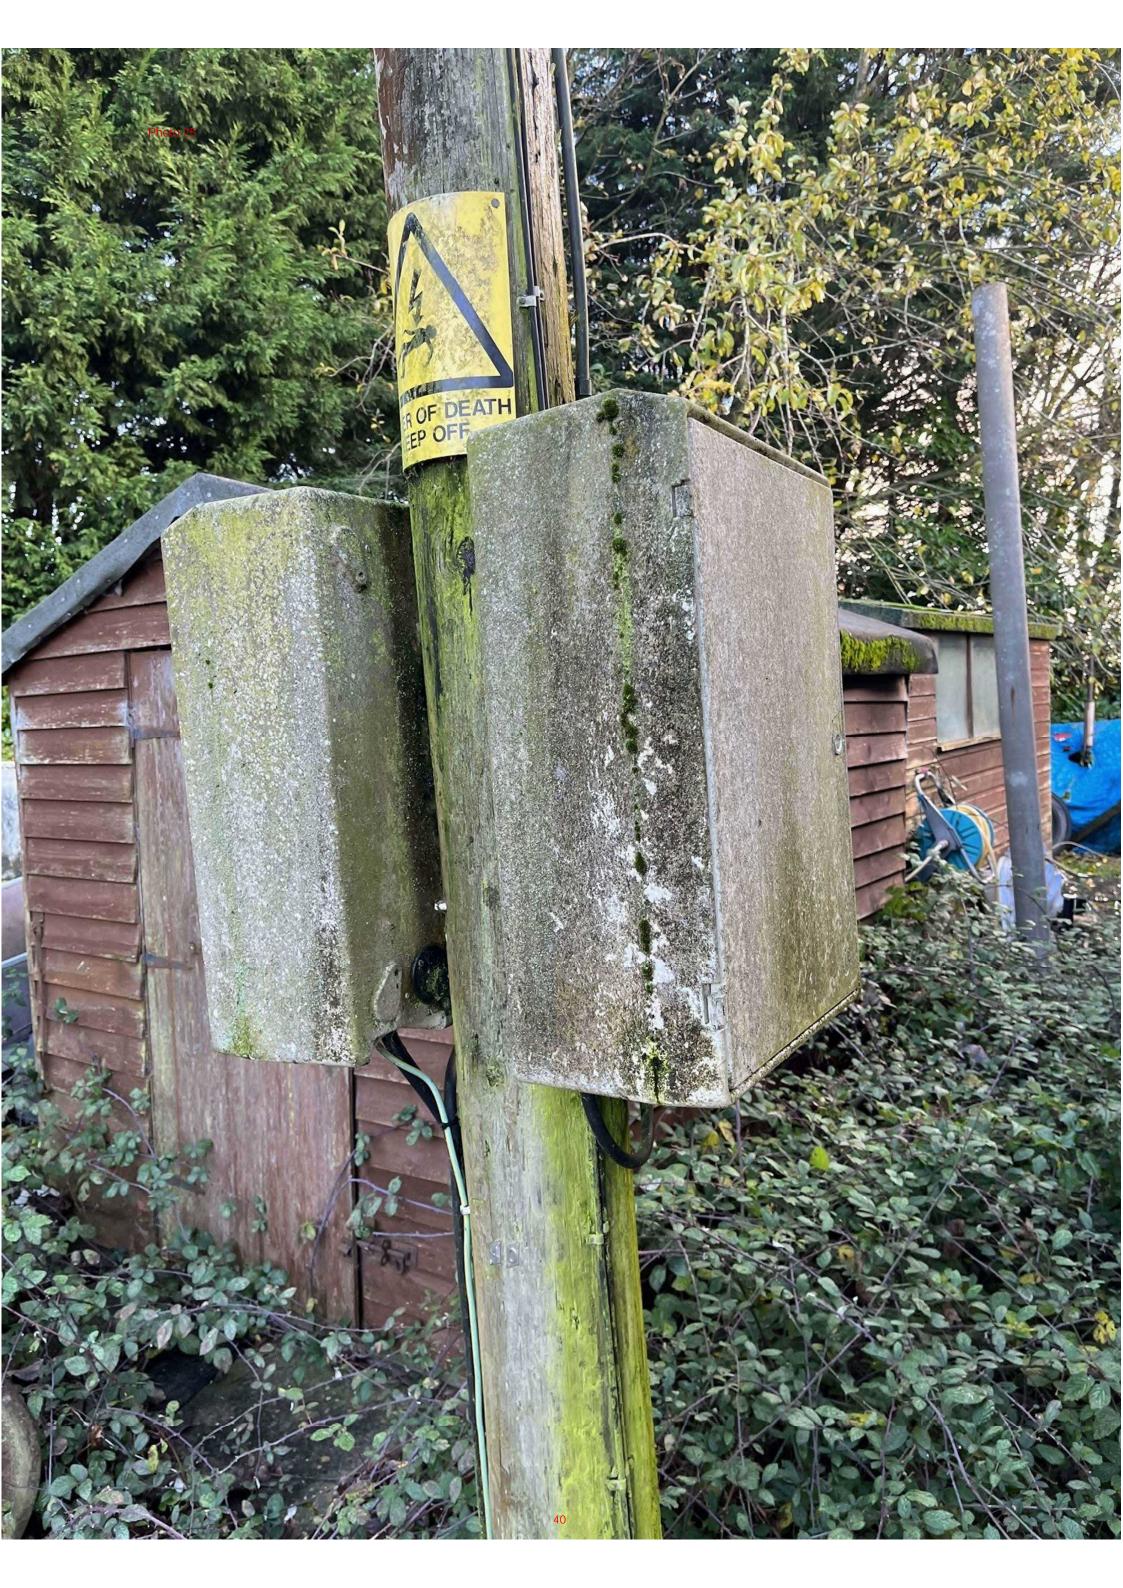

- g) Photos 9 to 11 (pages 24-26) shows underneath the Property. As can be seen the Property sits on concrete breeze blocks.
- h) Photo 12 (page 27) shows the side of the Property, the guttering attached to the Property is shown as is the guttering attached between the Property and a water butt. The brick plinth of the Property is also shown. The moss of the bricks shows the aged condition of them. It also shows the permanency of the Property.
- i) Photo 13 (page 28) shows the internal pipes in the Property for the utilities.
- j) Photo 14 (page 29) shows the porch for the Property and the ramp up to the porch and door.
- k) Photo 15 (page 30) shows the internal space within the enclosed veranda. The wooden flooring is visible, as is the door that takes you through to the kitchen of the Property.
- Photo 16 (page 31) shows the living area of the Property. As can be seen double glazed windows and plumbed in radiator for heating of the Property are visible.
- m) Photo 17 (page 32) shows the bedroom of the Property. Again, the radiator is visible as is the electric plug sockets.
- n) Photo 18 (page 33) shows the kitchen area with the worktop, units, and electric cooker, as well as the plug sockets.
- o) Photo 19 (page 34) shows a further photo of the kitchen area, with the worktop, units and sink visible.
- p) Photos 20 and 21 (pages 35 and 36) show the bathroom of the Property, with the shower, sink and toilet.
- q) Photos 22 and 23 (pages 37-38) show further photos of the outside of the Property, with its brick plinth.
- r) Photos 24 to 27 (pages 39 to 42) show the utility meter boxes and the oil tank for the Property.