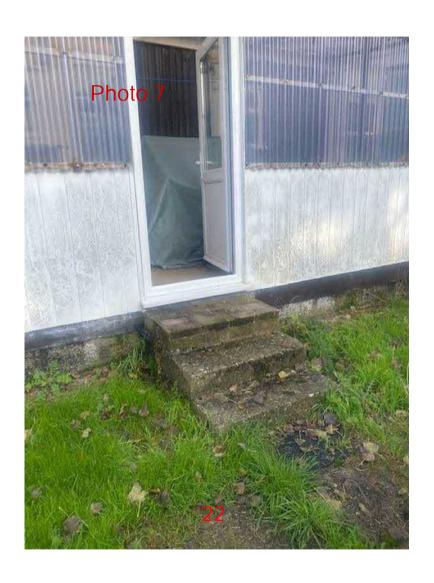

- g) Photos 9 to 11 (pages 24-26) shows underneath the Property. As can be seen the Property sits on concrete breeze blocks.
- h) Photo 12 (page 27) shows the side of the Property, the guttering attached to the Property is shown as is the guttering attached between the Property and a water butt. The brick plinth of the Property is also shown. The moss of the bricks shows the aged condition of them. It also shows the permanency of the Property.
- i) Photo 13 (page 28) shows the internal pipes in the Property for the utilities.
- j) Photo 14 (page 29) shows the porch for the Property and the ramp up to the porch and door.
- k) Photo 15 (page 30) shows the internal space within the enclosed veranda. The wooden flooring is visible, as is the door that takes you through to the kitchen of the Property.
- Photo 16 (page 31) shows the living area of the Property. As can be seen double glazed windows and plumbed in radiator for heating of the Property are visible.
- m) Photo 17 (page 32) shows the bedroom of the Property. Again, the radiator is visible as is the electric plug sockets.
- n) Photo 18 (page 33) shows the kitchen area with the worktop, units, and electric cooker, as well as the plug sockets.
- o) Photo 19 (page 34) shows a further photo of the kitchen area, with the worktop, units and sink visible.
- p) Photos 20 and 21 (pages 35 and 36) show the bathroom of the Property, with the shower, sink and toilet.
- q) Photos 22 and 23 (pages 37-38) show further photos of the outside of the Property, with its brick plinth.
- r) Photos 24 to 27 (pages 39 to 42) show the utility meter boxes and the oil tank for the Property.