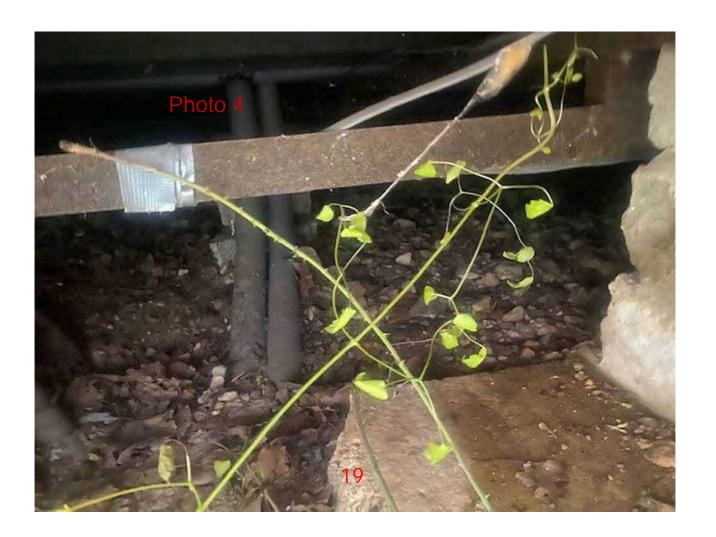

- 23. The Property has an approximate floor area of 73.7 sqm, I exhibit at page 15 a plan showing the elevations and floor plan.
- 24. The veranda/porch is physically attached to the Property, bolted and fixed with a steel subframe underneath it. I understand that the materials used to construct the veranda/porch consist of aluminium, timber, render and Perspex.
- 25. There are several entrances into the enclosed veranda/porch. The main entrance is through a UPVC external door and access to this entrance is by way of a wooden ramp that has been installed and fixed to the Property. Access to the side entrance of the veranda/porch is by way of a further UPVC door with concrete steps that have been constructed and attached to the veranda. There is also a further wooden door installed to the rear of the Property. Access to this door is through a wooden ramp with railings which have been installed and attached to the wall of the Property. Internally, the veranda/porch has been laid with wooden flooring.
- 26. The Property sits on the ground on concrete breeze blocks. It also has a brick plinth/base. I consider that the Property would be too large to be towed on the road in its current form. I consider trying to lift it in its current form would cause catastrophic damage to the Property. I further believe that to seek to dismantle the Property would result in its destruction. I therefore believe that the Property is not and cannot be said to be mobile. I believe the property is a building.
- 27. In terms of utilities, the Property has connection to water, oil and electric, all on separate meters to the services at Manor Cottage.
- 28. I exhibit at pages 16-42 numerous recent photographs of the Property.
  - a) Photo 1 (page 16) shows the Property in situ with attached enclosed veranda and the wooden steps leading up to the door. The side entrance with the concrete steps up to it are also visible.
  - b) Photo 2 (page 17) shows the side of the mobile home, with the brick plinth/base and the wooden panelling above.
  - c) Photos 3 to 5 (pages 18-20) show under the veranda and with the steel subframe underneath.
  - d) Photo 6 (page 21) shows the side of the Property, with its brick plinth at the bottom and wooden panelling above.
  - e) Photo 7 (page 22) shows the side of the enclosed veranda which provides another access into the Property. It also shows the concrete steps up to the door. The aged condition of the steps demonstrate that they have been in situ for a long time.
  - f) Photo 8 (page 23) shows the rear of the Property, with the brick plinth and the veranda. It also shows the ramp up to the porch area.