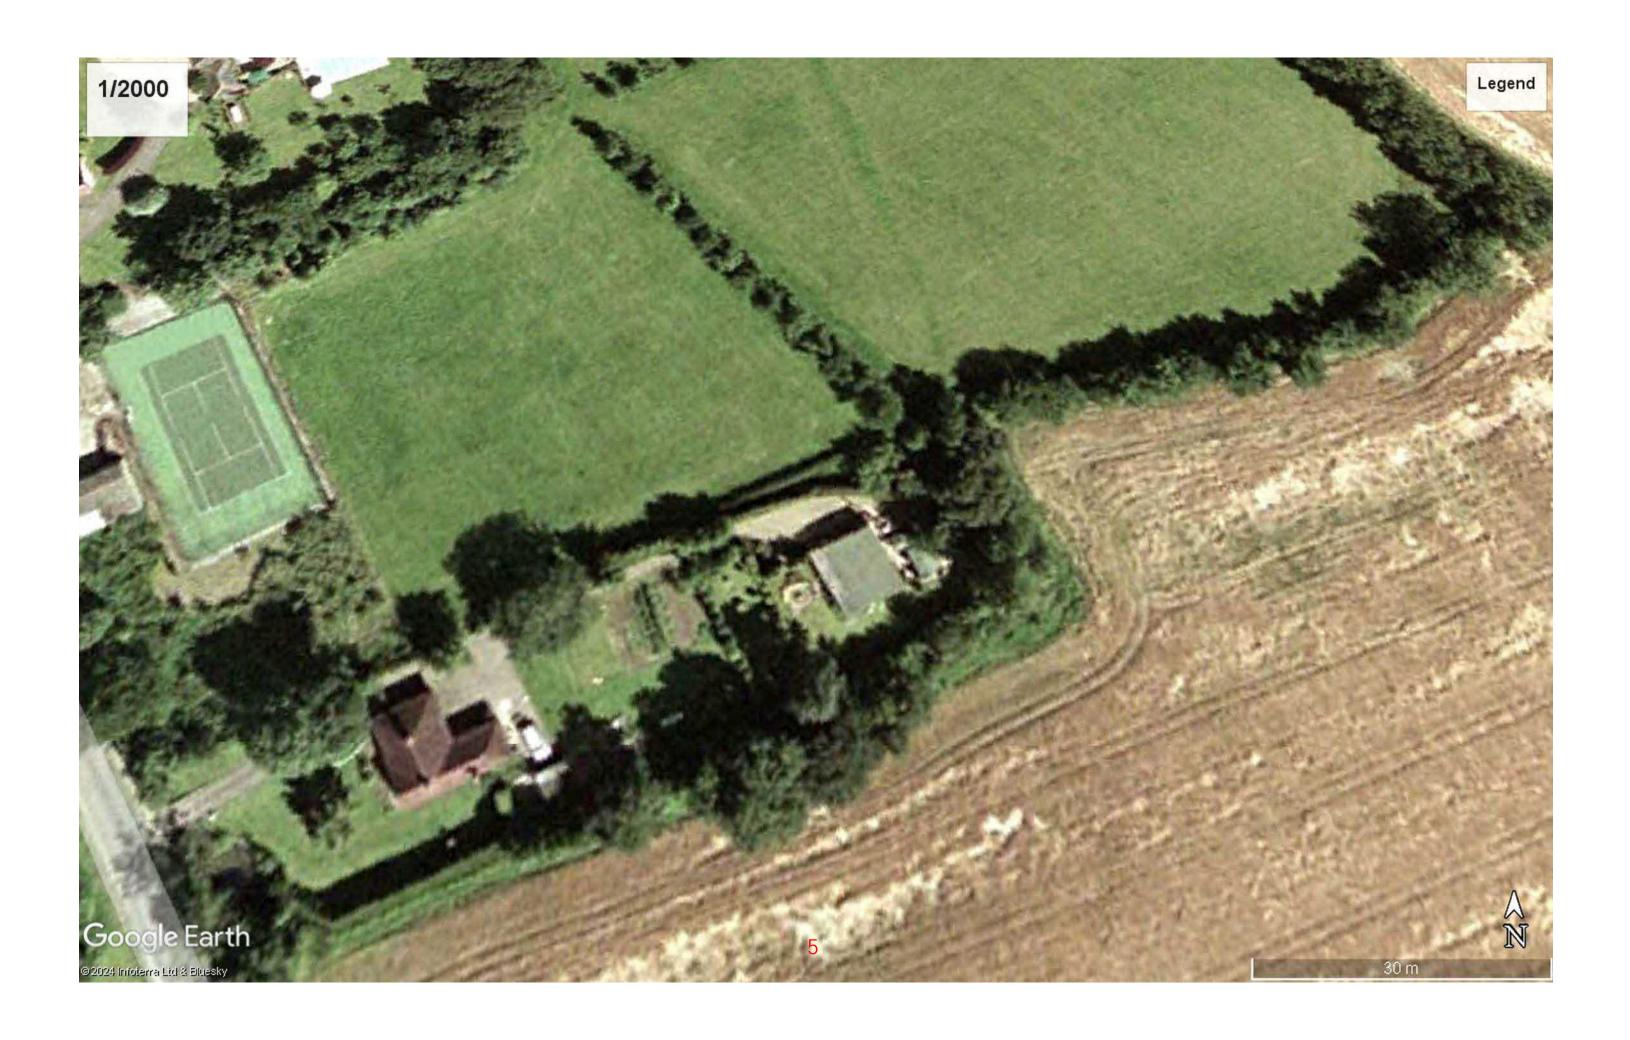

### Conclusion

39. The Property has existed for many years and certainly from my own person experience, I know that it has been in situ since the 1980s. It was originally sited as a mobile home, but works have been undertaken which I understand makes it a building for planning purposes.