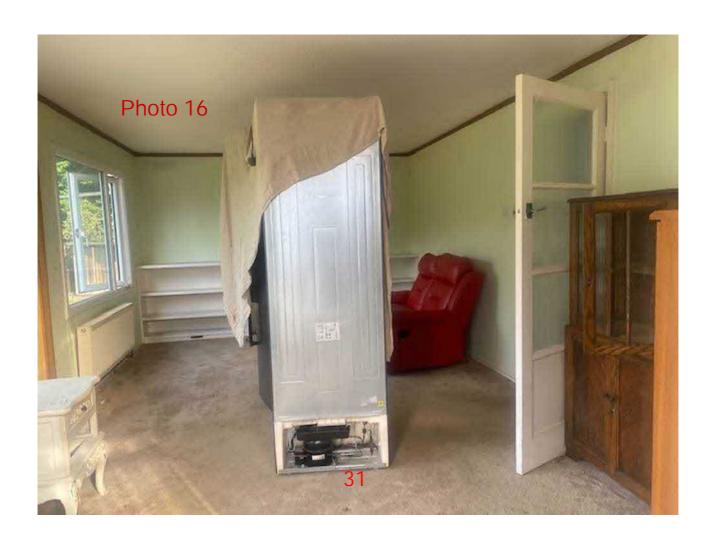

- g) Photos 9 to 11 (pages 24-26) shows underneath the Property. As can be seen the Property sits on concrete breeze blocks.
- h) Photo 12 (page 27) shows the side of the Property, the guttering attached to the Property is shown as is the guttering attached between the Property and a water butt. The brick plinth of the Property is also shown. The moss of the bricks shows the aged condition of them. It also shows the permanency of the Property.
- i) Photo 13 (page 28) shows the internal pipes in the Property for the utilities.
- j) Photo 14 (page 29) shows the porch for the Property and the ramp up to the porch and door.
- k) Photo 15 (page 30) shows the internal space within the enclosed veranda. The wooden flooring is visible, as is the door that takes you through to the kitchen of the Property.
- Photo 16 (page 31) shows the living area of the Property. As can be seen double glazed windows and plumbed in radiator for heating of the Property are visible.
- m) Photo 17 (page 32) shows the bedroom of the Property. Again, the radiator is visible as is the electric plug sockets.
- n) Photo 18 (page 33) shows the kitchen area with the worktop, units, and electric cooker, as well as the plug sockets.
- o) Photo 19 (page 34) shows a further photo of the kitchen area, with the worktop, units and sink visible.
- p) Photos 20 and 21 (pages 35 and 36) show the bathroom of the Property, with the shower, sink and toilet.
- q) Photos 22 and 23 (pages 37-38) show further photos of the outside of the Property, with its brick plinth.
- r) Photos 24 to 27 (pages 39 to 42) show the utility meter boxes and the oil tank for the Property.