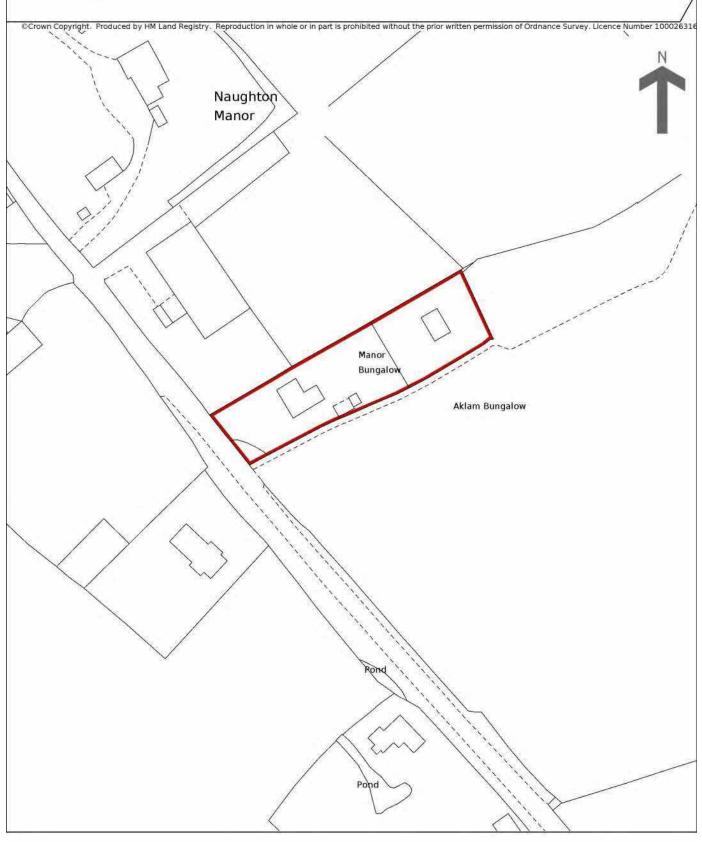

### AKLAM BUNGALOW, WHATFIELD ROAD, NAUGHTON, IPSWICH IP7 7BS

Property

### Background/Planning History

- 5. The Property is in the approximate location shown edged blue on the plan at page 1. The Property is located on land to the rear of the residential dwelling known as Manor Cottage, Whatfield Road, Naughton, Ipswich IP7 7BS ("Manor Cottage"). I own and live at Manor Cottage.
- 6. The Property comprises a structure consisting of an original mobile home and attached to it a steel framed veranda with Perspex and UPVC fittings as described more fully below.
- 7. Access to the Property is shared with Manor Cottage.
- 8. The relevant Local Planning Authority for the Property is Babergh District Council ("the Council").
- 9. The Property falls under HM Land Registry title number SK324751. I am listed on the title as the registered freehold proprietor with my late husband Paul. Paul passed away in 2019. A copy of the Title Register and Plan are at pages 2-3.
- 10. The Property and Manor Cottage have been in my husband's family for years. I have lived at Manor Cottage since 2006.
- 11. I am unsure on the exact period when Paul's grandparents Mr and Mrs Fleming originally moved into the Property, but they were certainly living there in 1985 when I first met Paul. Paul's grandparents lived at the Property for many years until they passed away. Paul's parents Mr Kenneth Crick and Mrs Edith Crick lived in Manor Cottage during this time. After Paul's grandparents died, his parents Mr and Mrs Crick moved into the Property and Paul, and I then moved into Manor Cottage. This was in 2006.
- 12. Paul's parents lived at the Property for many years, until they passed away (his father in 2012 and his mother in 2020).
- 13. There have been various planning permissions relating to the Property.
- 14. I am aware of the planning history for the Property as below (although I am informed that the planning history shows other permissions as far back as the 1960s for a mobile home):