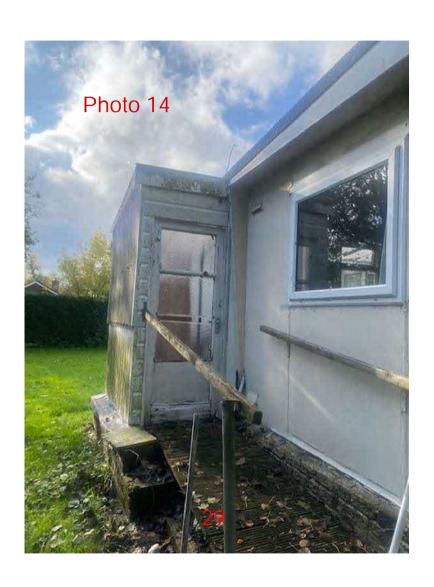

- g) Photos 9 to 11 (pages 24-26) shows underneath the Property. As can be seen the Property sits on concrete breeze blocks.
- h) Photo 12 (page 27) shows the side of the Property, the guttering attached to the Property is shown as is the guttering attached between the Property and a water butt. The brick plinth of the Property is also shown. The moss of the bricks shows the aged condition of them. It also shows the permanency of the Property.
- i) Photo 13 (page 28) shows the internal pipes in the Property for the utilities.
- j) Photo 14 (page 29) shows the porch for the Property and the ramp up to the porch and door.
- k) Photo 15 (page 30) shows the internal space within the enclosed veranda. The wooden flooring is visible, as is the door that takes you through to the kitchen of the Property.
- Photo 16 (page 31) shows the living area of the Property. As can be seen double glazed windows and plumbed in radiator for heating of the Property are visible.
- m) Photo 17 (page 32) shows the bedroom of the Property. Again, the radiator is visible as is the electric plug sockets.
- n) Photo 18 (page 33) shows the kitchen area with the worktop, units, and electric cooker, as well as the plug sockets.
- o) Photo 19 (page 34) shows a further photo of the kitchen area, with the worktop, units and sink visible.
- p) Photos 20 and 21 (pages 35 and 36) show the bathroom of the Property, with the shower, sink and toilet.
- q) Photos 22 and 23 (pages 37-38) show further photos of the outside of the Property, with its brick plinth.
- r) Photos 24 to 27 (pages 39 to 42) show the utility meter boxes and the oil tank for the Property.