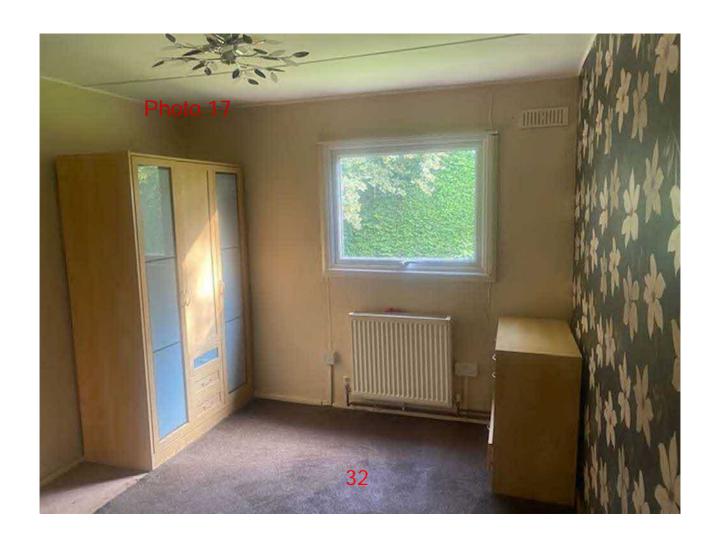

- g) Photos 9 to 11 (pages 24-26) shows underneath the Property. As can be seen the Property sits on concrete breeze blocks.
- h) Photo 12 (page 27) shows the side of the Property, the guttering attached to the Property is shown as is the guttering attached between the Property and a water butt. The brick plinth of the Property is also shown. The moss of the bricks shows the aged condition of them. It also shows the permanency of the Property.
- i) Photo 13 (page 28) shows the internal pipes in the Property for the utilities.
- j) Photo 14 (page 29) shows the porch for the Property and the ramp up to the porch and door.
- k) Photo 15 (page 30) shows the internal space within the enclosed veranda. The wooden flooring is visible, as is the door that takes you through to the kitchen of the Property.
- Photo 16 (page 31) shows the living area of the Property. As can be seen double glazed windows and plumbed in radiator for heating of the Property are visible.
- m) Photo 17 (page 32) shows the bedroom of the Property. Again, the radiator is visible as is the electric plug sockets.
- n) Photo 18 (page 33) shows the kitchen area with the worktop, units, and electric cooker, as well as the plug sockets.
- o) Photo 19 (page 34) shows a further photo of the kitchen area, with the worktop, units and sink visible.
- p) Photos 20 and 21 (pages 35 and 36) show the bathroom of the Property, with the shower, sink and toilet.
- q) Photos 22 and 23 (pages 37-38) show further photos of the outside of the Property, with its brick plinth.
- r) Photos 24 to 27 (pages 39 to 42) show the utility meter boxes and the oil tank for the Property.