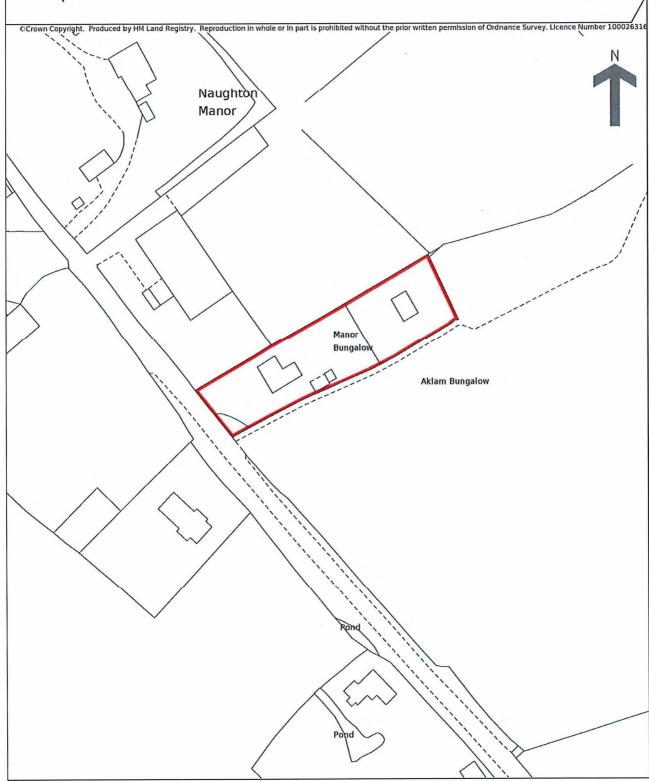

### Background/Planning History

- 5. The Property is in the approximate location shown edged blue on the plan at page 1. The Property is located on land to the rear of the residential dwelling known as Manor Cottage, Whatfield Road, Naughton, Ipswich IP7 7BS ("Manor Cottage"). I own and live at Manor Cottage.
- 6. The Property comprises a structure consisting of an original mobile home and attached to it a steel framed veranda with Perspex and UPVC fittings as described more fully below.
- 7. Access to the Property is shared with Manor Cottage.
- 8. The relevant Local Planning Authority for the Property is Babergh District Council ("the Council").
- 9. The Property falls under HM Land Registry title number SK324751. I am listed on the title as the registered freehold proprietor with my late husband Paul. Paul passed away in 2019. A copy of the Title Register and Plan are at pages 2-3.
- 10. The Property and Manor Cottage have been in my husband's family for years. I have lived at Manor Cottage since 2006.
- 11. I am unsure on the exact period when Paul's grandparents Mr and Mrs Fleming originally moved into the Property, but they were certainly living there in 1985 when I first met Paul. Paul's grandparents lived at the Property for many years until they passed away. Paul's parents Mr Kenneth Crick and Mrs Edith Crick lived in Manor Cottage during this time. After Paul's grandparents died, his parents Mr and Mrs Crick moved into the Property and Paul, and I then moved into Manor Cottage. This was in 2006.
- 12. Paul's parents lived at the Property for many years, until they passed away (his father in 2012 and his mother in 2020).
- 13. There have been various planning permissions relating to the Property.
- 14. I am aware of the planning history for the Property as below (although I am informed that the planning history shows other permissions as far back as the 1960s for a mobile home):

- a) B/380/84 Renewal of planning permission B/173/81 continued use of land for siting of mobile home. This restricted the occupation of the mobile home by Mr and Mrs FlemIng
- b) B/302/87 Renewal of p.p. B/380/84 Continued use of land for stationing of mobile home. This restricted the occupation by Mr and Mrs Fleming
- c) B/05/00862/ROC/MF Variation of condition 2 attached to permission B/302/87 to enable occupation of mobile home by Mr and Mrs Crick.