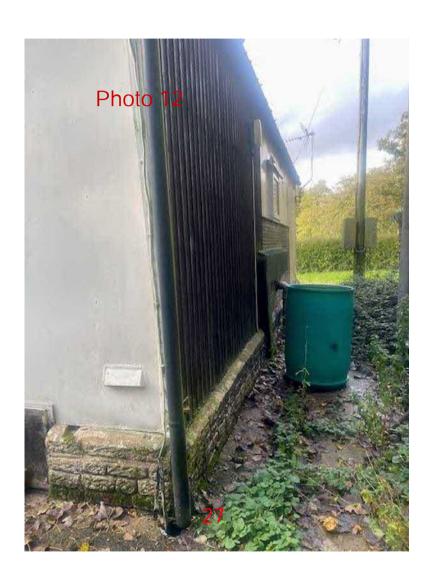

- g) Photos 9 to 11 (pages 24-26) shows underneath the Property. As can be seen the Property sits on concrete breeze blocks.
- h) Photo 12 (page 27) shows the side of the Property, the guttering attached to the Property is shown as is the guttering attached between the Property and a water butt. The brick plinth of the Property is also shown. The moss of the bricks shows the aged condition of them. It also shows the permanency of the Property.
- i) Photo 13 (page 28) shows the internal pipes in the Property for the utilities.
- j) Photo 14 (page 29) shows the porch for the Property and the ramp up to the porch and door.
- k) Photo 15 (page 30) shows the internal space within the enclosed veranda. The wooden flooring is visible, as is the door that takes you through to the kitchen of the Property.
- Photo 16 (page 31) shows the living area of the Property. As can be seen double glazed windows and plumbed in radiator for heating of the Property are visible.
- m) Photo 17 (page 32) shows the bedroom of the Property. Again, the radiator is visible as is the electric plug sockets.
- n) Photo 18 (page 33) shows the kitchen area with the worktop, units, and electric cooker, as well as the plug sockets.
- o) Photo 19 (page 34) shows a further photo of the kitchen area, with the worktop, units and sink visible.
- p) Photos 20 and 21 (pages 35 and 36) show the bathroom of the Property, with the shower, sink and toilet.
- q) Photos 22 and 23 (pages 37-38) show further photos of the outside of the Property, with its brick plinth.
- r) Photos 24 to 27 (pages 39 to 42) show the utility meter boxes and the oil tank for the Property.