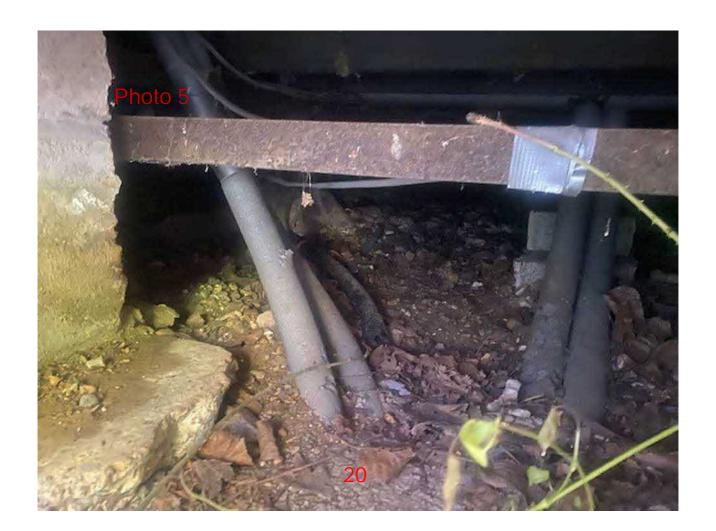

- 23. The Property has an approximate floor area of 73.7 sqm, I exhibit at page 15 a plan showing the elevations and floor plan.
- 24. The veranda/porch is physically attached to the Property, bolted and fixed with a steel subframe underneath it. I understand that the materials used to construct the veranda/porch consist of aluminium, timber, render and Perspex.
- 25. There are several entrances into the enclosed veranda/porch. The main entrance is through a UPVC external door and access to this entrance is by way of a wooden ramp that has been installed and fixed to the Property. Access to the side entrance of the veranda/porch is by way of a further UPVC door with concrete steps that have been constructed and attached to the veranda. There is also a further wooden door installed to the rear of the Property. Access to this door is through a wooden ramp with railings which have been installed and attached to the wall of the Property. Internally, the veranda/porch has been laid with wooden flooring.
- 26. The Property sits on the ground on concrete breeze blocks. It also has a brick plinth/base. I consider that the Property would be too large to be towed on the road in its current form. I consider trying to lift it in its current form would cause catastrophic damage to the Property. I further believe that to seek to dismantle the Property would result in its destruction. I therefore believe that the Property is not and cannot be said to be mobile. I believe the property is a building.
- 27. In terms of utilities, the Property has connection to water, oil and electric, all on separate meters to the services at Manor Cottage.
- 28. I exhibit at pages 16-42 numerous recent photographs of the Property.
  - a) Photo 1 (page 16) shows the Property in situ with attached enclosed veranda and the wooden steps leading up to the door. The side entrance with the concrete steps up to it are also visible.
  - b) Photo 2 (page 17) shows the side of the mobile home, with the brick plinth/base and the wooden panelling above.
  - c) Photos 3 to 5 (pages 18-20) show under the veranda and with the steel subframe underneath.
  - d) Photo 6 (page 21) shows the side of the Property, with its brick plinth at the bottom and wooden panelling above.
  - e) Photo 7 (page 22) shows the side of the enclosed veranda which provides another access into the Property. It also shows the concrete steps up to the door. The aged condition of the steps demonstrate that they have been in situ for a long time.
  - f) Photo 8 (page 23) shows the rear of the Property, with the brick plinth and the veranda. It also shows the ramp up to the porch area.