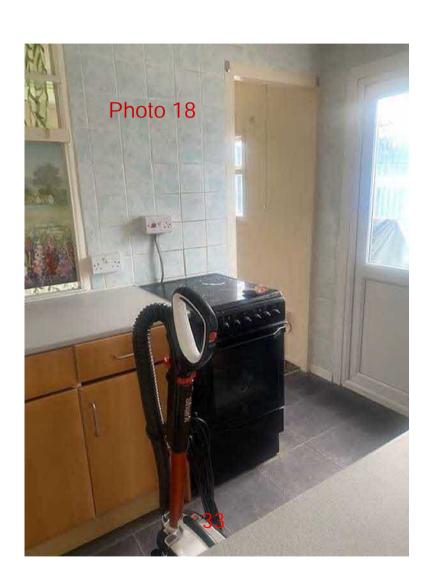

- g) Photos 9 to 11 (pages 24-26) shows underneath the Property. As can be seen the Property sits on concrete breeze blocks.
- h) Photo 12 (page 27) shows the side of the Property, the guttering attached to the Property is shown as is the guttering attached between the Property and a water butt. The brick plinth of the Property is also shown. The moss of the bricks shows the aged condition of them. It also shows the permanency of the Property.
- i) Photo 13 (page 28) shows the internal pipes in the Property for the utilities.
- j) Photo 14 (page 29) shows the porch for the Property and the ramp up to the porch and door.
- k) Photo 15 (page 30) shows the internal space within the enclosed veranda. The wooden flooring is visible, as is the door that takes you through to the kitchen of the Property.
- Photo 16 (page 31) shows the living area of the Property. As can be seen double glazed windows and plumbed in radiator for heating of the Property are visible.
- m) Photo 17 (page 32) shows the bedroom of the Property. Again, the radiator is visible as is the electric plug sockets.
- n) Photo 18 (page 33) shows the kitchen area with the worktop, units, and electric cooker, as well as the plug sockets.
- o) Photo 19 (page 34) shows a further photo of the kitchen area, with the worktop, units and sink visible.
- p) Photos 20 and 21 (pages 35 and 36) show the bathroom of the Property, with the shower, sink and toilet.
- q) Photos 22 and 23 (pages 37-38) show further photos of the outside of the Property, with its brick plinth.
- r) Photos 24 to 27 (pages 39 to 42) show the utility meter boxes and the oil tank for the Property.