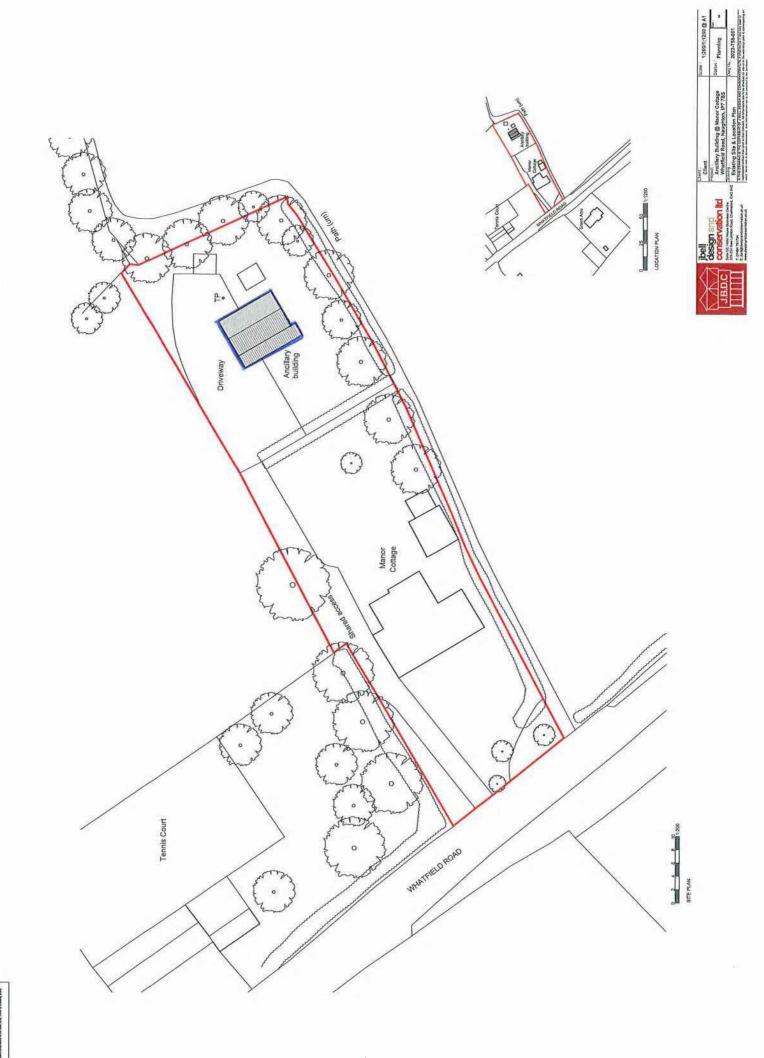

### Background/Planning History

- 5. The Property is in the approximate location shown edged blue on the plan at page 1. The Property is located on land to the rear of the residential dwelling known as Manor Cottage, Whatfield Road, Naughton, Ipswich IP7 7BS ("Manor Cottage"). I own and live at Manor Cottage.
- 6. The Property comprises a structure consisting of an original mobile home and attached to it a steel framed veranda with Perspex and UPVC fittings as described more fully below.
- 7. Access to the Property is shared with Manor Cottage.
- 8. The relevant Local Planning Authority for the Property is Babergh District Council ("the Council").
- 9. The Property falls under HM Land Registry title number SK324751. I am listed on the title as the registered freehold proprietor with my late husband Paul. Paul passed away in 2019. A copy of the Title Register and Plan are at pages 2-3.
- 10. The Property and Manor Cottage have been in my husband's family for years. I have lived at Manor Cottage since 2006.
- 11. I am unsure on the exact period when Paul's grandparents Mr and Mrs Fleming originally moved into the Property, but they were certainly living there in 1985 when I first met Paul. Paul's grandparents lived at the Property for many years until they passed away. Paul's parents Mr Kenneth Crick and Mrs Edith Crick lived in Manor Cottage during this time. After Paul's grandparents died, his parents Mr and Mrs Crick moved into the Property and Paul, and I then moved into Manor Cottage. This was in 2006.
- 12. Paul's parents lived at the Property for many years, until they passed away (his father in 2012 and his mother in 2020).
- 13. There have been various planning permissions relating to the Property.
- 14. I am aware of the planning history for the Property as below (although I am informed that the planning history shows other permissions as far back as the 1960s for a mobile home):

### The Property

- 15. It is my understanding that originally the Property was sited as a mobile home for Paul's grandparents to live in. I am unclear on the exact date that it was brought to the site, but it has certainly been in situ since I met Paul in 1985.
- 16. I understand that the veranda was erected and attached to the mobile home in around 1986/1987. At page 4 I attach a photograph that was taken in approximately 1986/1987, which in the background you can see the Property with the veranda installed.
- 17. At page 5 I attach a Google Earth aerial image from 2000 which shows the Property in situ.
- 18. In 2007 whilst Paul's parents lived at the Property, some refurbishment works were carried out to the Property. This included refitting of the kitchen and bathroom. Also, the flat roof was taken of and replaced with a new pitched roof. A roof, sides and doors were also erected on the veranda to provide, as I understand it, an enclosed additional storage area and porch/entrance space to the Property.
- 19. At pages 6-7 I exhibit further Google Earth images dated 2007. These both show the new pitched roof on the Property as well as the new roofing on the veranda.
- 20. At page 8 I exhibit some old photographs of the Property showing the roof and sides on the veranda. I do not have a date for this photo, but it looks pre-iPhone and I suspect it was taken not long after the refurbishment works were undertaken in 2007.
- 21. At pages 9 to 14 are further Google Earth images of the Property dated 2012, 2015, 2018, 2020, 2021. From these photos you can see that the Property has remained in the same position throughout, you can also see the weathering of the roof on the Property throughout the years.
- 22. In terms of the internal space of the Property it has a kitchen, dining room, living area, bedroom and a bathroom. The enclosed veranda also provides additional storage space and forms the entrance hall of the Property.

- 23. The Property has an approximate floor area of 73.7 sqm, I exhibit at page 15 a plan showing the elevations and floor plan.
- 24. The veranda/porch is physically attached to the Property, bolted and fixed with a steel subframe underneath it. I understand that the materials used to construct the veranda/porch consist of aluminium, timber, render and Perspex.
- 25. There are several entrances into the enclosed veranda/porch. The main entrance is through a UPVC external door and access to this entrance is by way of a wooden ramp that has been installed and fixed to the Property. Access to the side entrance of the veranda/porch is by way of a further UPVC door with concrete steps that have been constructed and attached to the veranda. There is also a further wooden door installed to the rear of the Property. Access to this door is through a wooden ramp with railings which have been installed and attached to the wall of the Property. Internally, the veranda/porch has been laid with wooden flooring.
- 26. The Property sits on the ground on concrete breeze blocks. It also has a brick plinth/base. I consider that the Property would be too large to be towed on the road in its current form. I consider trying to lift it in its current form would cause catastrophic damage to the Property. I further believe that to seek to dismantle the Property would result in its destruction. I therefore believe that the Property is not and cannot be said to be mobile. I believe the property is a building.
- 27. In terms of utilities, the Property has connection to water, oil and electric, all on separate meters to the services at Manor Cottage.
- 28. I exhibit at pages 16-42 numerous recent photographs of the Property.
  - a) Photo 1 (page 16) shows the Property in situ with attached enclosed veranda and the wooden steps leading up to the door. The side entrance with the concrete steps up to it are also visible.
  - b) Photo 2 (page 17) shows the side of the mobile home, with the brick plinth/base and the wooden panelling above.
  - c) Photos 3 to 5 (pages 18-20) show under the veranda and with the steel subframe underneath.
  - d) Photo 6 (page 21) shows the side of the Property, with its brick plinth at the bottom and wooden panelling above.
  - e) Photo 7 (page 22) shows the side of the enclosed veranda which provides another access into the Property. It also shows the concrete steps up to the door. The aged condition of the steps demonstrate that they have been in situ for a long time.
  - f) Photo 8 (page 23) shows the rear of the Property, with the brick plinth and the veranda. It also shows the ramp up to the porch area.