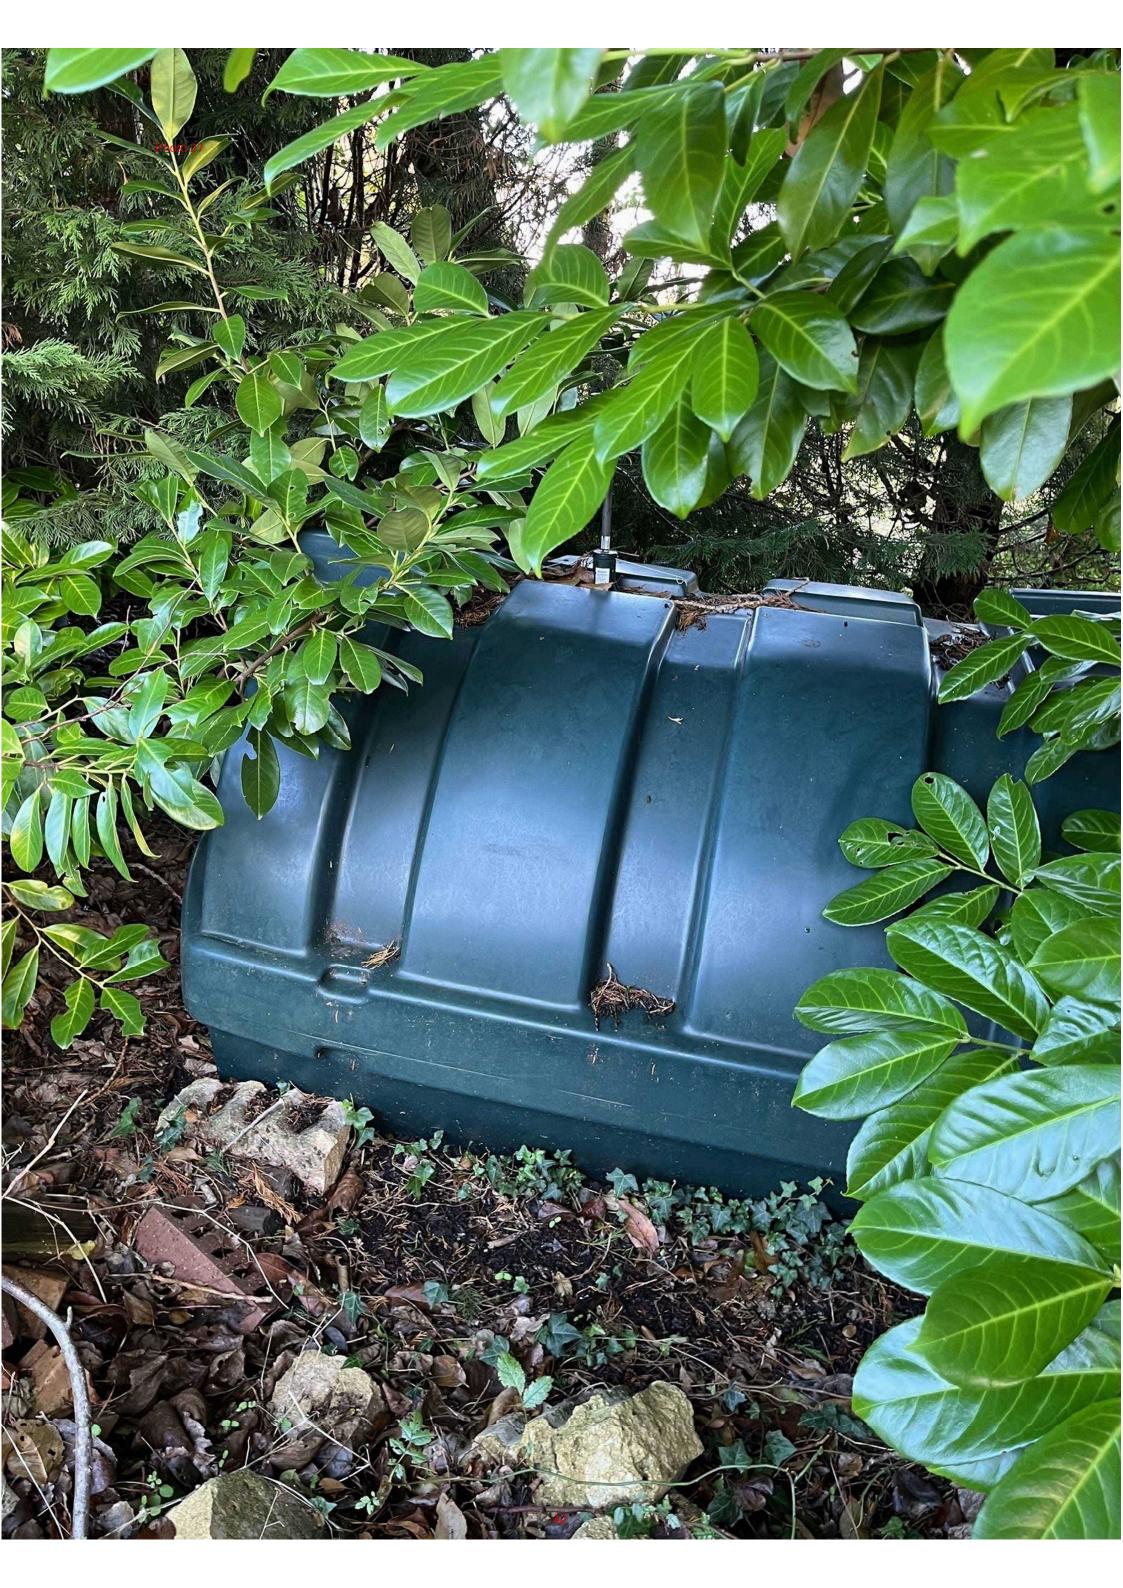

- g) Photos 9 to 11 (pages 24-26) shows underneath the Property. As can be seen the Property sits on concrete breeze blocks.
- h) Photo 12 (page 27) shows the side of the Property, the guttering attached to the Property is shown as is the guttering attached between the Property and a water butt. The brick plinth of the Property is also shown. The moss of the bricks shows the aged condition of them. It also shows the permanency of the Property.
- i) Photo 13 (page 28) shows the internal pipes in the Property for the utilities.
- j) Photo 14 (page 29) shows the porch for the Property and the ramp up to the porch and door.
- k) Photo 15 (page 30) shows the internal space within the enclosed veranda. The wooden flooring is visible, as is the door that takes you through to the kitchen of the Property.
- Photo 16 (page 31) shows the living area of the Property. As can be seen double glazed windows and plumbed in radiator for heating of the Property are visible.
- m) Photo 17 (page 32) shows the bedroom of the Property. Again, the radiator is visible as is the electric plug sockets.
- n) Photo 18 (page 33) shows the kitchen area with the worktop, units, and electric cooker, as well as the plug sockets.
- o) Photo 19 (page 34) shows a further photo of the kitchen area, with the worktop, units and sink visible.
- p) Photos 20 and 21 (pages 35 and 36) show the bathroom of the Property, with the shower, sink and toilet.
- q) Photos 22 and 23 (pages 37-38) show further photos of the outside of the Property, with its brick plinth.
- r) Photos 24 to 27 (pages 39 to 42) show the utility meter boxes and the oil tank for the Property.

Name: GILL MORGAN

Qualification: CHARTERED LEGAL EXECUTIVE

Address/Stamp:

**GOTELEE SOLICITORS LLP** 

**6 CHURCH STREET** 

HADLEIGH

SUFFOLK IP7 5DU