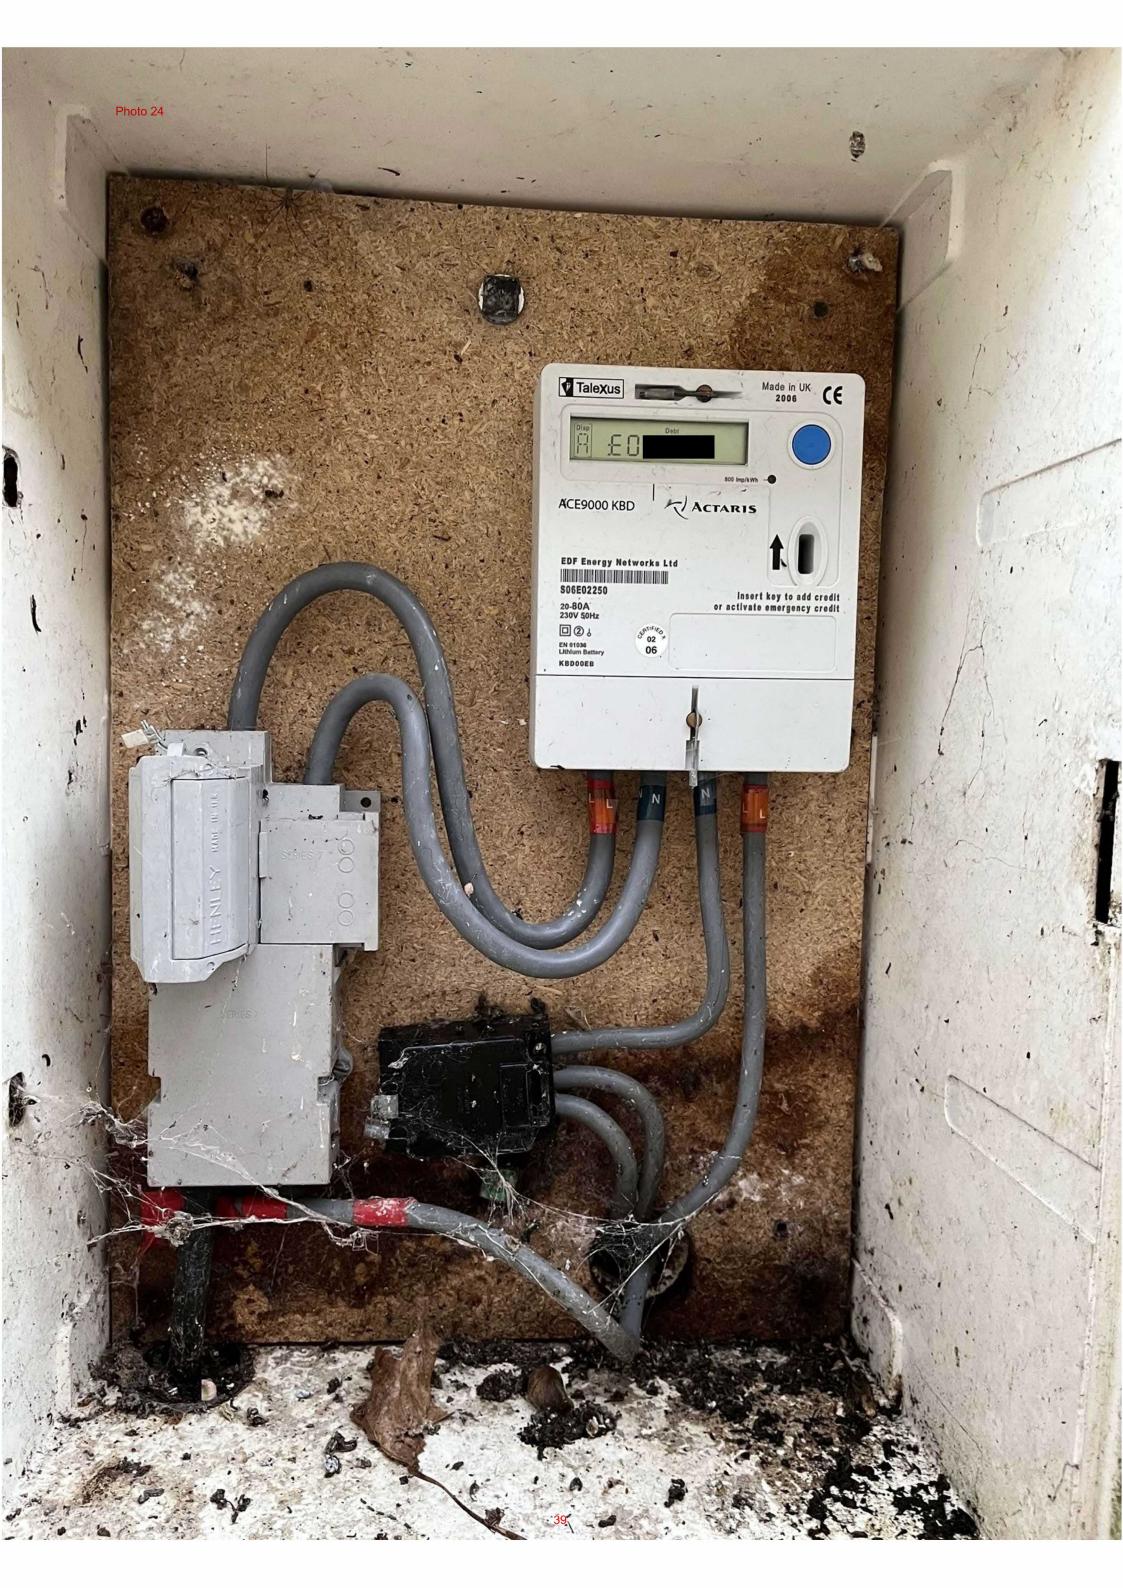

- g) Photos 9 to 11 (pages 24-26) shows underneath the Property. As can be seen the Property sits on concrete breeze blocks.
- h) Photo 12 (page 27) shows the side of the Property, the guttering attached to the Property is shown as is the guttering attached between the Property and a water butt. The brick plinth of the Property is also shown. The moss of the bricks shows the aged condition of them. It also shows the permanency of the Property.
- i) Photo 13 (page 28) shows the internal pipes in the Property for the utilities.
- j) Photo 14 (page 29) shows the porch for the Property and the ramp up to the porch and door.
- k) Photo 15 (page 30) shows the internal space within the enclosed veranda. The wooden flooring is visible, as is the door that takes you through to the kitchen of the Property.
- Photo 16 (page 31) shows the living area of the Property. As can be seen double glazed windows and plumbed in radiator for heating of the Property are visible.
- m) Photo 17 (page 32) shows the bedroom of the Property. Again, the radiator is visible as is the electric plug sockets.
- n) Photo 18 (page 33) shows the kitchen area with the worktop, units, and electric cooker, as well as the plug sockets.
- o) Photo 19 (page 34) shows a further photo of the kitchen area, with the worktop, units and sink visible.
- p) Photos 20 and 21 (pages 35 and 36) show the bathroom of the Property, with the shower, sink and toilet.
- q) Photos 22 and 23 (pages 37-38) show further photos of the outside of the Property, with its brick plinth.
- r) Photos 24 to 27 (pages 39 to 42) show the utility meter boxes and the oil tank for the Property.