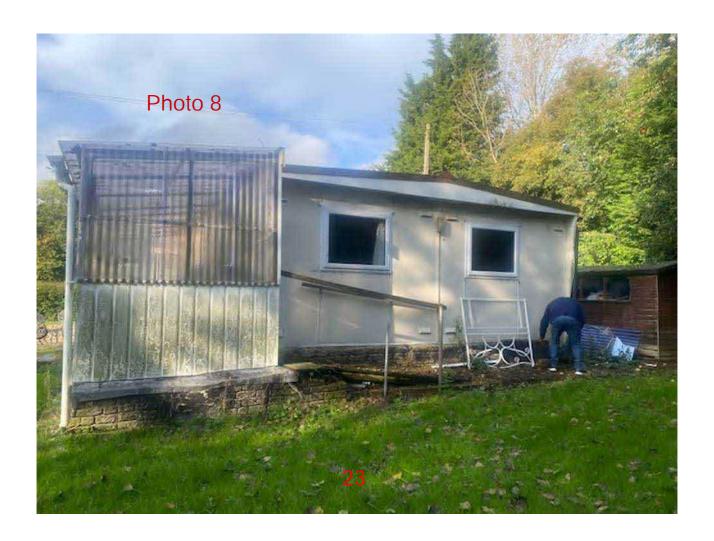

- 23. The Property has an approximate floor area of 73.7 sqm, I exhibit at page 15 a plan showing the elevations and floor plan.
- 24. The veranda/porch is physically attached to the Property, bolted and fixed with a steel subframe underneath it. I understand that the materials used to construct the veranda/porch consist of aluminium, timber, render and Perspex.
- 25. There are several entrances into the enclosed veranda/porch. The main entrance is through a UPVC external door and access to this entrance is by way of a wooden ramp that has been installed and fixed to the Property. Access to the side entrance of the veranda/porch is by way of a further UPVC door with concrete steps that have been constructed and attached to the veranda. There is also a further wooden door installed to the rear of the Property. Access to this door is through a wooden ramp with railings which have been installed and attached to the wall of the Property. Internally, the veranda/porch has been laid with wooden flooring.
- 26. The Property sits on the ground on concrete breeze blocks. It also has a brick plinth/base. I consider that the Property would be too large to be towed on the road in its current form. I consider trying to lift it in its current form would cause catastrophic damage to the Property. I further believe that to seek to dismantle the Property would result in its destruction. I therefore believe that the Property is not and cannot be said to be mobile. I believe the property is a building.
- 27. In terms of utilities, the Property has connection to water, oil and electric, all on separate meters to the services at Manor Cottage.
- 28. I exhibit at pages 16-42 numerous recent photographs of the Property.
  - a) Photo 1 (page 16) shows the Property in situ with attached enclosed veranda and the wooden steps leading up to the door. The side entrance with the concrete steps up to it are also visible.
  - b) Photo 2 (page 17) shows the side of the mobile home, with the brick plinth/base and the wooden panelling above.
  - c) Photos 3 to 5 (pages 18-20) show under the veranda and with the steel subframe underneath.
  - d) Photo 6 (page 21) shows the side of the Property, with its brick plinth at the bottom and wooden panelling above.
  - e) Photo 7 (page 22) shows the side of the enclosed veranda which provides another access into the Property. It also shows the concrete steps up to the door. The aged condition of the steps demonstrate that they have been in situ for a long time.
  - f) Photo 8 (page 23) shows the rear of the Property, with the brick plinth and the veranda. It also shows the ramp up to the porch area.

- g) Photos 9 to 11 (pages 24-26) shows underneath the Property. As can be seen the Property sits on concrete breeze blocks.
- h) Photo 12 (page 27) shows the side of the Property, the guttering attached to the Property is shown as is the guttering attached between the Property and a water butt. The brick plinth of the Property is also shown. The moss of the bricks shows the aged condition of them. It also shows the permanency of the Property.
- i) Photo 13 (page 28) shows the internal pipes in the Property for the utilities.
- j) Photo 14 (page 29) shows the porch for the Property and the ramp up to the porch and door.
- k) Photo 15 (page 30) shows the internal space within the enclosed veranda. The wooden flooring is visible, as is the door that takes you through to the kitchen of the Property.
- Photo 16 (page 31) shows the living area of the Property. As can be seen double glazed windows and plumbed in radiator for heating of the Property are visible.
- m) Photo 17 (page 32) shows the bedroom of the Property. Again, the radiator is visible as is the electric plug sockets.
- n) Photo 18 (page 33) shows the kitchen area with the worktop, units, and electric cooker, as well as the plug sockets.
- o) Photo 19 (page 34) shows a further photo of the kitchen area, with the worktop, units and sink visible.
- p) Photos 20 and 21 (pages 35 and 36) show the bathroom of the Property, with the shower, sink and toilet.
- q) Photos 22 and 23 (pages 37-38) show further photos of the outside of the Property, with its brick plinth.
- r) Photos 24 to 27 (pages 39 to 42) show the utility meter boxes and the oil tank for the Property.