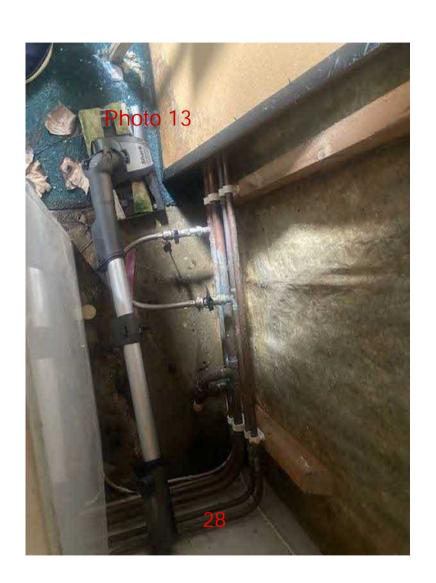

- g) Photos 9 to 11 (pages 24-26) shows underneath the Property. As can be seen the Property sits on concrete breeze blocks.
- h) Photo 12 (page 27) shows the side of the Property, the guttering attached to the Property is shown as is the guttering attached between the Property and a water butt. The brick plinth of the Property is also shown. The moss of the bricks shows the aged condition of them. It also shows the permanency of the Property.
- i) Photo 13 (page 28) shows the internal pipes in the Property for the utilities.
- j) Photo 14 (page 29) shows the porch for the Property and the ramp up to the porch and door.
- k) Photo 15 (page 30) shows the internal space within the enclosed veranda. The wooden flooring is visible, as is the door that takes you through to the kitchen of the Property.
- Photo 16 (page 31) shows the living area of the Property. As can be seen double glazed windows and plumbed in radiator for heating of the Property are visible.
- m) Photo 17 (page 32) shows the bedroom of the Property. Again, the radiator is visible as is the electric plug sockets.
- n) Photo 18 (page 33) shows the kitchen area with the worktop, units, and electric cooker, as well as the plug sockets.
- o) Photo 19 (page 34) shows a further photo of the kitchen area, with the worktop, units and sink visible.
- p) Photos 20 and 21 (pages 35 and 36) show the bathroom of the Property, with the shower, sink and toilet.
- q) Photos 22 and 23 (pages 37-38) show further photos of the outside of the Property, with its brick plinth.
- r) Photos 24 to 27 (pages 39 to 42) show the utility meter boxes and the oil tank for the Property.