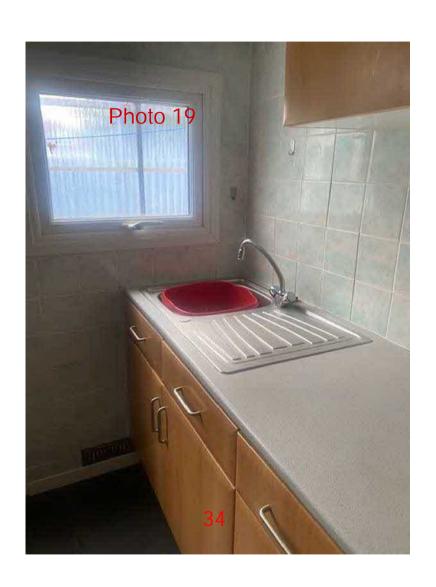

- g) Photos 9 to 11 (pages 24-26) shows underneath the Property. As can be seen the Property sits on concrete breeze blocks.
- h) Photo 12 (page 27) shows the side of the Property, the guttering attached to the Property is shown as is the guttering attached between the Property and a water butt. The brick plinth of the Property is also shown. The moss of the bricks shows the aged condition of them. It also shows the permanency of the Property.
- i) Photo 13 (page 28) shows the internal pipes in the Property for the utilities.
- j) Photo 14 (page 29) shows the porch for the Property and the ramp up to the porch and door.
- k) Photo 15 (page 30) shows the internal space within the enclosed veranda. The wooden flooring is visible, as is the door that takes you through to the kitchen of the Property.
- Photo 16 (page 31) shows the living area of the Property. As can be seen double glazed windows and plumbed in radiator for heating of the Property are visible.
- m) Photo 17 (page 32) shows the bedroom of the Property. Again, the radiator is visible as is the electric plug sockets.
- n) Photo 18 (page 33) shows the kitchen area with the worktop, units, and electric cooker, as well as the plug sockets.
- o) Photo 19 (page 34) shows a further photo of the kitchen area, with the worktop, units and sink visible.
- p) Photos 20 and 21 (pages 35 and 36) show the bathroom of the Property, with the shower, sink and toilet.
- q) Photos 22 and 23 (pages 37-38) show further photos of the outside of the Property, with its brick plinth.
- r) Photos 24 to 27 (pages 39 to 42) show the utility meter boxes and the oil tank for the Property.