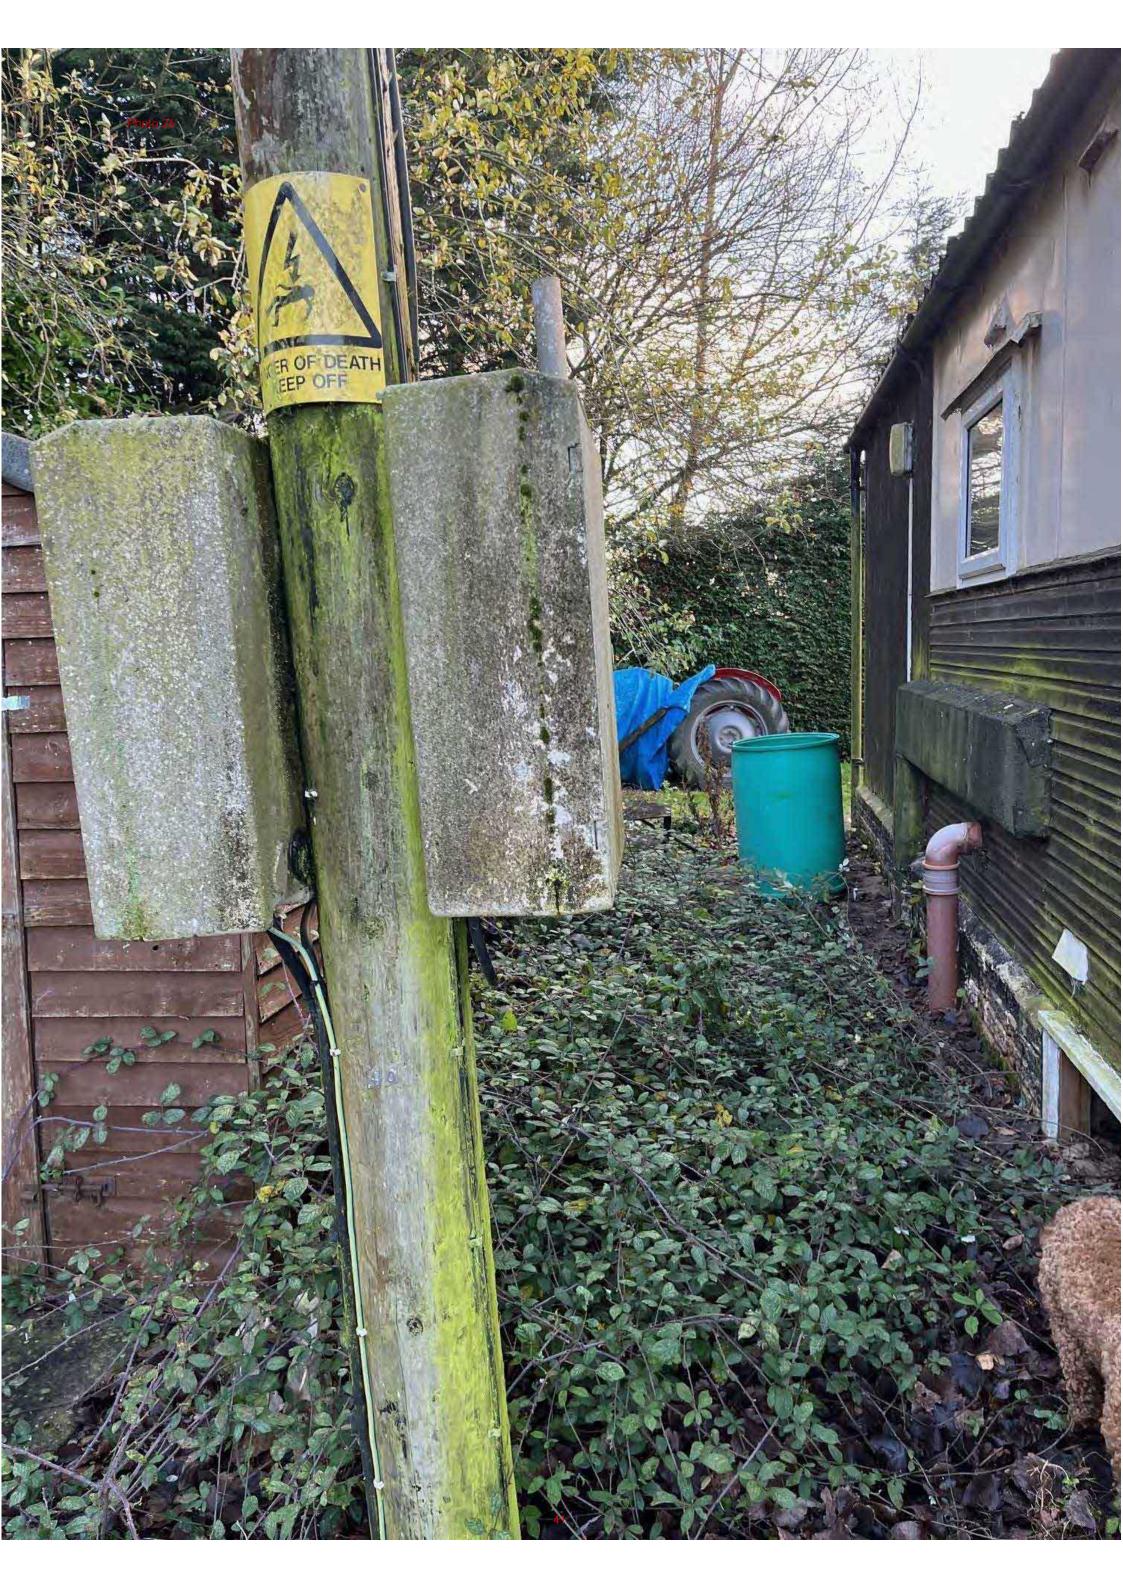

- g) Photos 9 to 11 (pages 24-26) shows underneath the Property. As can be seen the Property sits on concrete breeze blocks.
- h) Photo 12 (page 27) shows the side of the Property, the guttering attached to the Property is shown as is the guttering attached between the Property and a water butt. The brick plinth of the Property is also shown. The moss of the bricks shows the aged condition of them. It also shows the permanency of the Property.
- i) Photo 13 (page 28) shows the internal pipes in the Property for the utilities.
- j) Photo 14 (page 29) shows the porch for the Property and the ramp up to the porch and door.
- k) Photo 15 (page 30) shows the internal space within the enclosed veranda. The wooden flooring is visible, as is the door that takes you through to the kitchen of the Property.
- Photo 16 (page 31) shows the living area of the Property. As can be seen double glazed windows and plumbed in radiator for heating of the Property are visible.
- m) Photo 17 (page 32) shows the bedroom of the Property. Again, the radiator is visible as is the electric plug sockets.
- n) Photo 18 (page 33) shows the kitchen area with the worktop, units, and electric cooker, as well as the plug sockets.
- o) Photo 19 (page 34) shows a further photo of the kitchen area, with the worktop, units and sink visible.
- p) Photos 20 and 21 (pages 35 and 36) show the bathroom of the Property, with the shower, sink and toilet.
- q) Photos 22 and 23 (pages 37-38) show further photos of the outside of the Property, with its brick plinth.
- r) Photos 24 to 27 (pages 39 to 42) show the utility meter boxes and the oil tank for the Property.