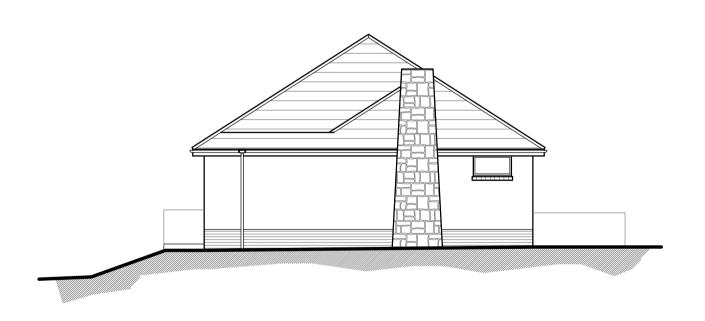

EXISTING FRONT ELEVATION (south) 1:100

EXISTING REAR ELEVATION (north)1:100

EXISTING SIDE ELEVATION (east)1:100

EXISTING SIDE ELEVATION (west)1:100

5

10

IMPORTANT NOTES: Any discrepancies must be reported to ARA Architecture before proceeding. Figured dimensions only are to be worked from. This drawing remains the copyright of ARA Architecture. This drawing is supplied in order to gain Planning Permission and Building Regulations Approval only and is not to be used as a working drawing unless the Builder or Owner verifies the accuracy of the drawings by checking all dimensions, details, angles and notes on checking all dimensions, details, angles and notes on site before work commences or ordering any materials. The Owner is to check his own deeds to verify that no restrictions or covenants exist to prevent building. DO NOT SCALE FOR CONSTRUCTION PURPOSES.