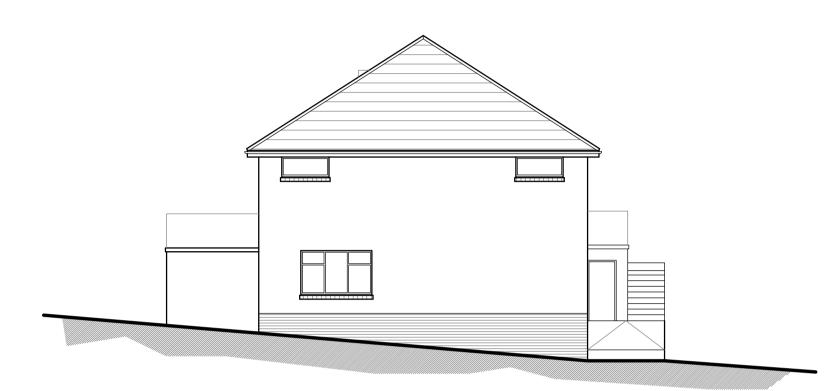

EXISTING FRONT ELEVATION (south) 1:100

EXISTING REAR ELEVATION (north)1:100

EXISTING SIDE ELEVATION (east)1:100

EXISTING SIDE ELEVATION (west)1:100

5

10

IMPORTANT NOTES: Any discrepancies must be reported to ARA Architecture before proceeding. Figured dimensions only are to be worked from. This drawing remains the copyright of ARA Architecture. This drawing is supplied in order to gain Planning Permission and Building Regulations Approval only and is not to be used as a working drawing unless the Builder or Owner verifies the accuracy of the drawings by checking all dimensions, details, angles and notes on checking all dimensions, details, angles and notes on site before work commences or ordering any materials. The Owner is to check his own deeds to verify that no restrictions or covenants exist to prevent building. DO NOT SCALE FOR CONSTRUCTION PURPOSES.