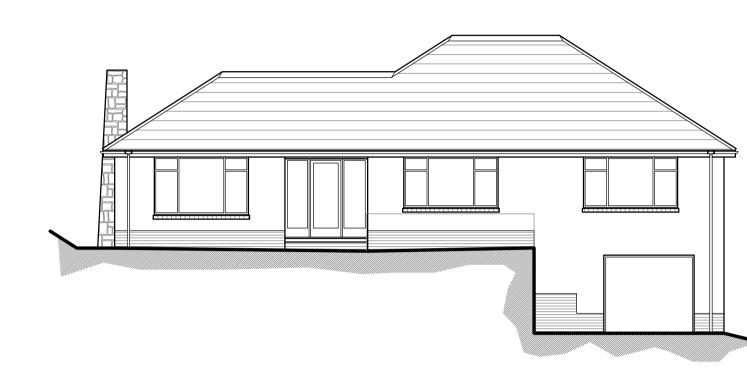

EXISTING FRONT ELEVATION (south) 1:100

EXISTING REAR ELEVATION (north)1:100

EXISTING SIDE ELEVATION (east)1:100

EXISTING SIDE ELEVATION (west)1:100

5

10

IMPORTANT NOTES: Any discrepancies must be reported to ARA Architecture before proceeding. Figured dimensions only are to be worked from. This drawing remains the copyright of ARA Architecture. This drawing is supplied in order to gain Planning Permission and Building Regulations Approval only and is not to be used as a working drawing unless the Builder or Owner verifies the accuracy of the drawings by checking all dimensions, details, angles and notes on checking all dimensions, details, angles and notes on site before work commences or ordering any materials. The Owner is to check his own deeds to verify that no restrictions or covenants exist to prevent building. DO NOT SCALE FOR CONSTRUCTION PURPOSES.