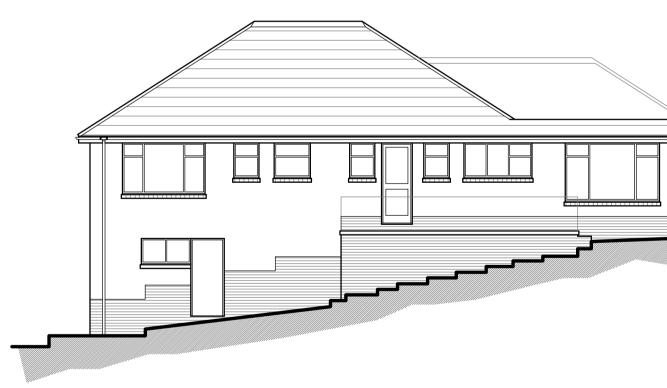

EXISTING FRONT ELEVATION (south) 1:100

EXISTING REAR ELEVATION (north)1:100

EXISTING SIDE ELEVATION (east)1:100

EXISTING SIDE ELEVATION (west)1:100

5

10

IMPORTANT NOTES: Any discrepancies must be reported to ARA Architecture before proceeding. Figured dimensions only are to be worked from. This drawing remains the copyright of ARA Architecture. This drawing is supplied in order to gain Planning Permission and Building Regulations Approval only and is not to be used as a working drawing unless the Builder or Owner verifies the accuracy of the drawings by checking all dimensions, details, angles and notes on checking all dimensions, details, angles and notes on site before work commences or ordering any materials. The Owner is to check his own deeds to verify that no restrictions or covenants exist to prevent building. DO NOT SCALE FOR CONSTRUCTION PURPOSES.