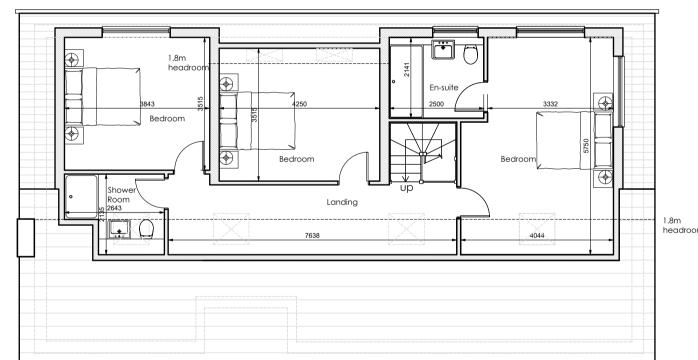

PROPOSED ROOF PLAN 1:100

PROPOSED FIRST FLOOR PLAN 1:100 Rev C: 04.03.24 Roof light positions updated

Rev B: 08.02.24 Client amendments Rev A: 22.01.24 Client amendments

project: PROPOSED EXTENSION & INTERNAL ALTERATIONS AT 24 WOOLBROOK PARK SIDMOUTH EX10 9DU