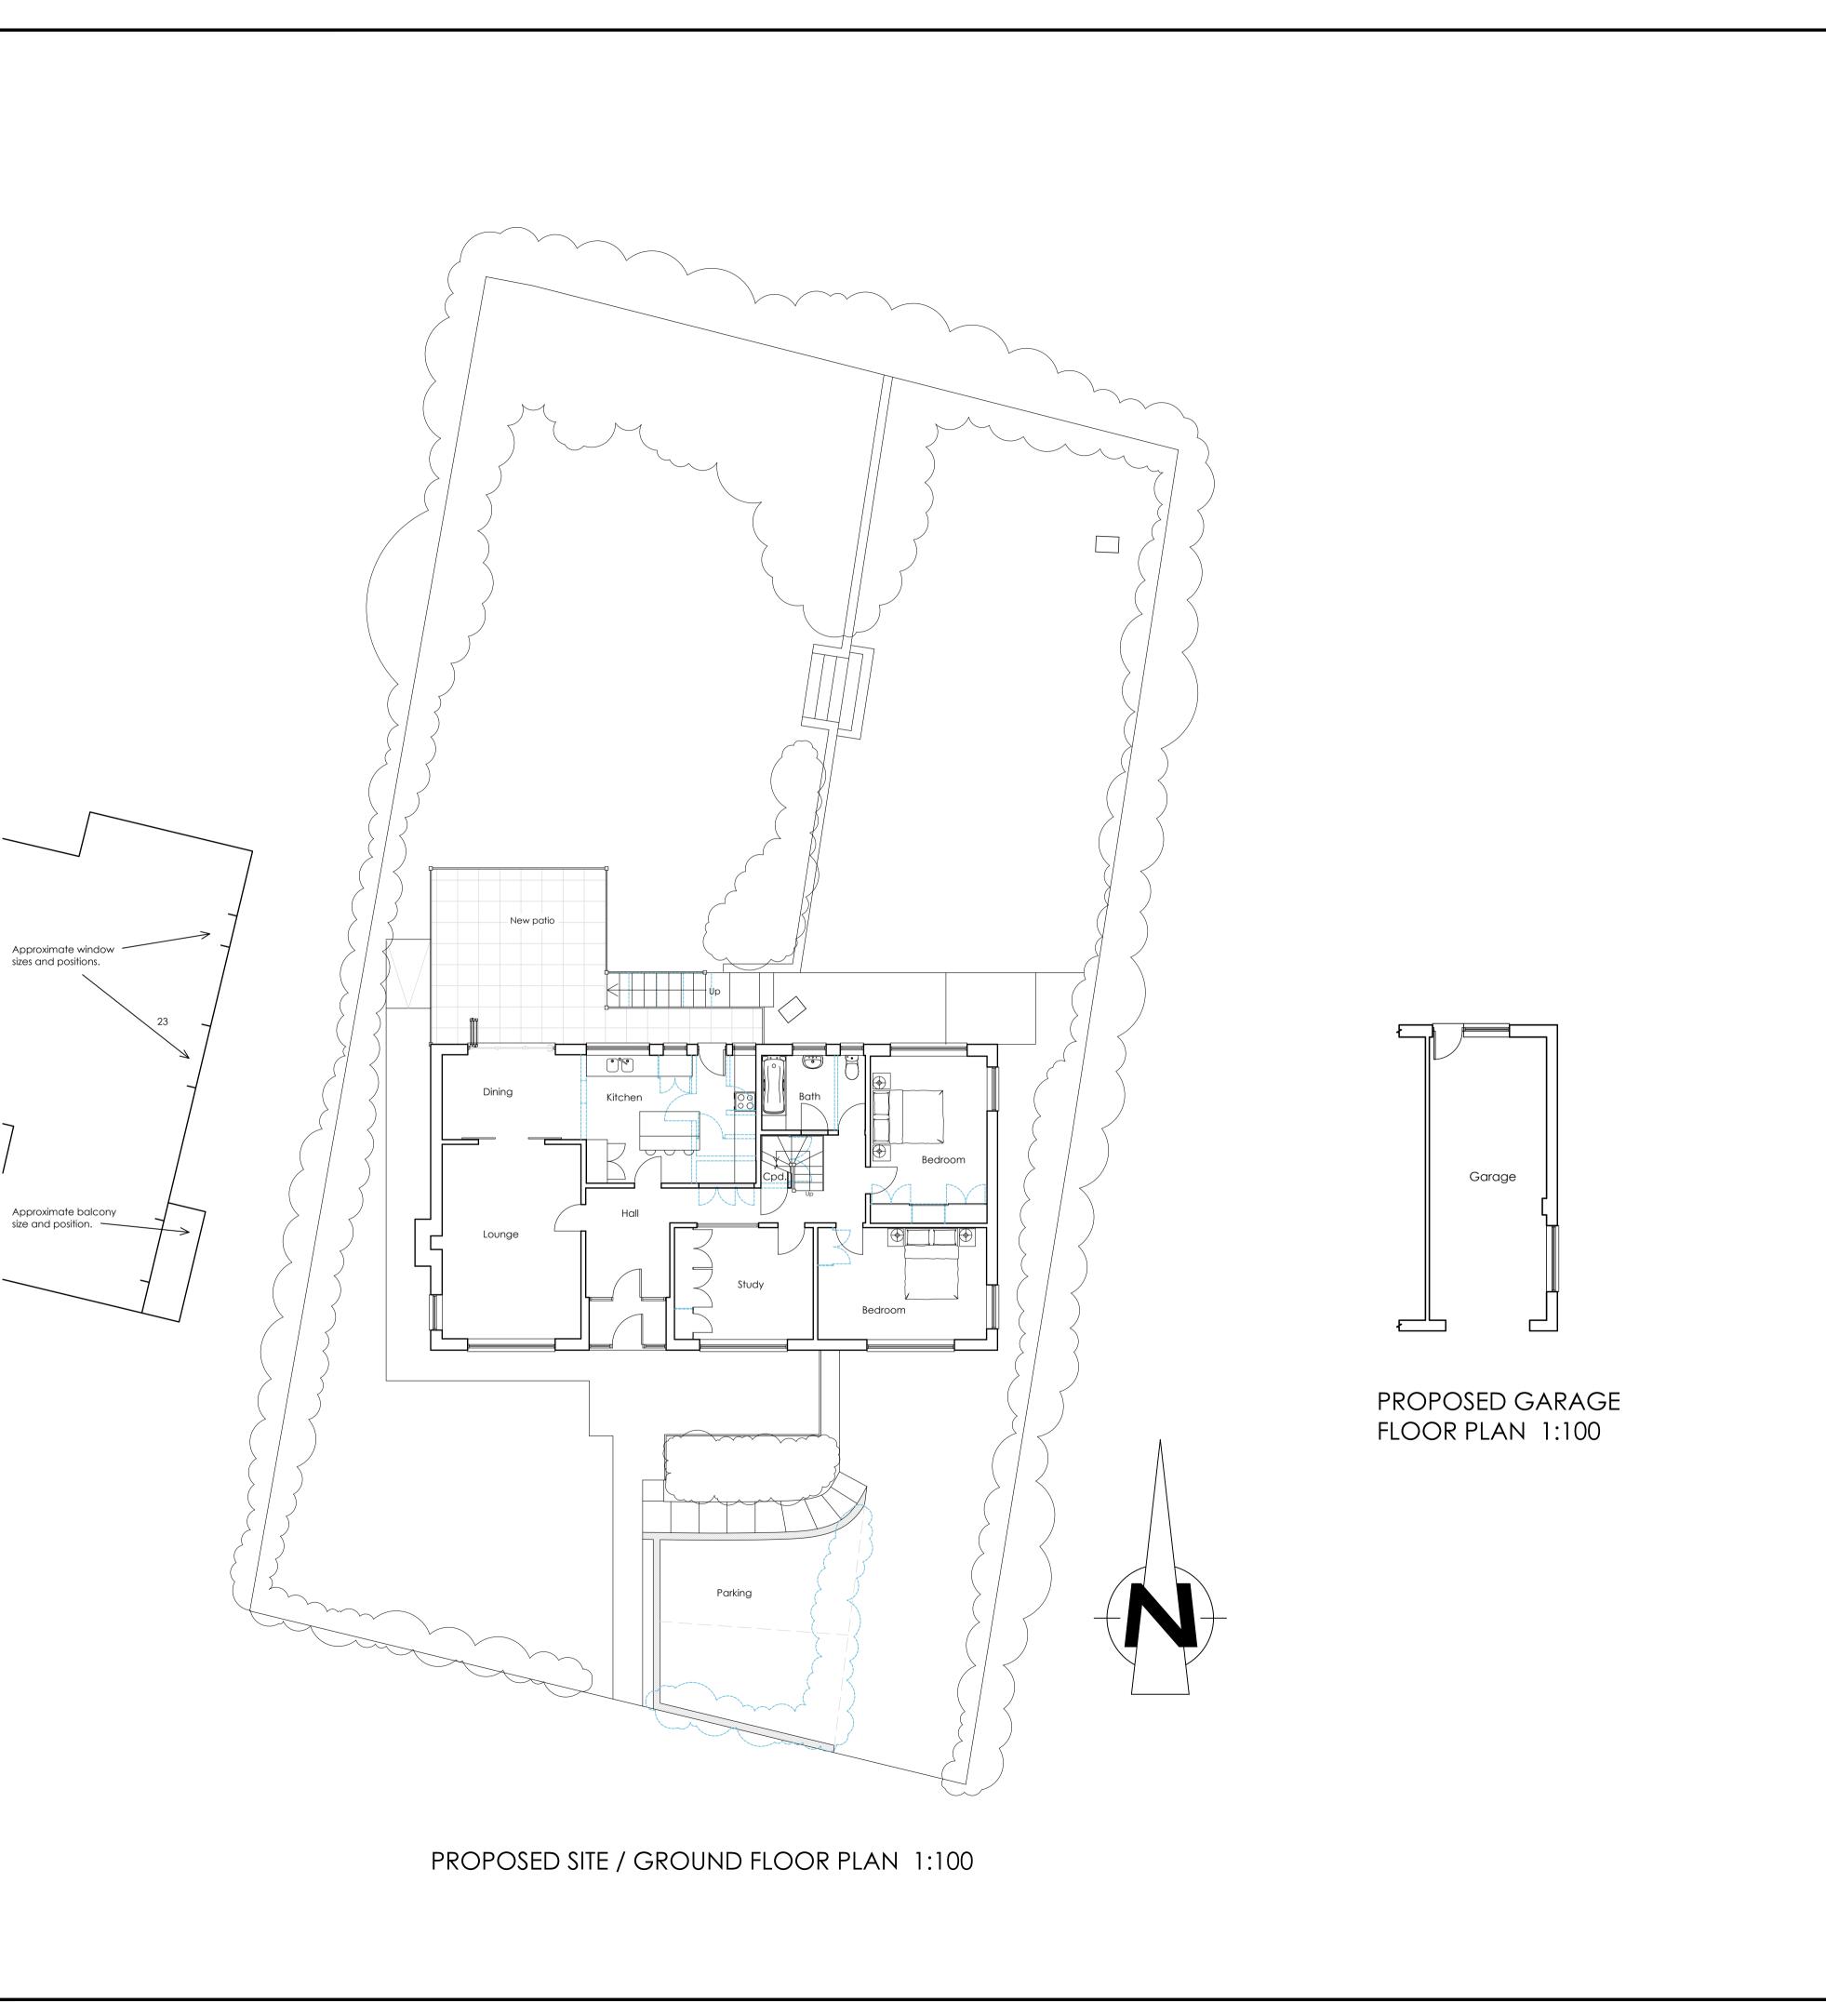

PROPOSED ROOF PLAN 1:100

PROPOSED FIRST FLOOR PLAN 1:100 Rev C: 04.03.24 Roof light positions updated

Rev B: 08.02.24 Client amendments Rev A: 22.01.24 Client amendments

project: PROPOSED EXTENSION & INTERNAL ALTERATIONS AT 24 WOOLBROOK PARK SIDMOUTH EX10 9DU