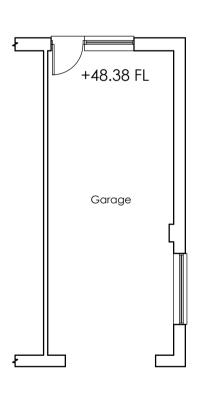

EXISTING GARAGE FLOOR PLAN 1:100

EXISTING ROOF PLAN 1:100

IMPORTANT NOTES: Any discrepancies must be reported to ARA Architecture before proceeding. Figured dimensions only are to be worked from. This drawing remains the copyright of ARA Architecture. This drawing is supplied in order to gain Planning Permission and Building Regulations Approval only and is not to be used as a working drawing unless the Builder or Owner verifies the accuracy of the drawings by or Owner verifies the accuracy of the drawings by checking all dimensions, details, angles and notes on site before work commences or ordering any materials. The Owner is to check his own deeds to verify that no restrictions or covenants exist to prevent building. DO NOT SCALE FOR CONSTRUCTION PURPOSES.