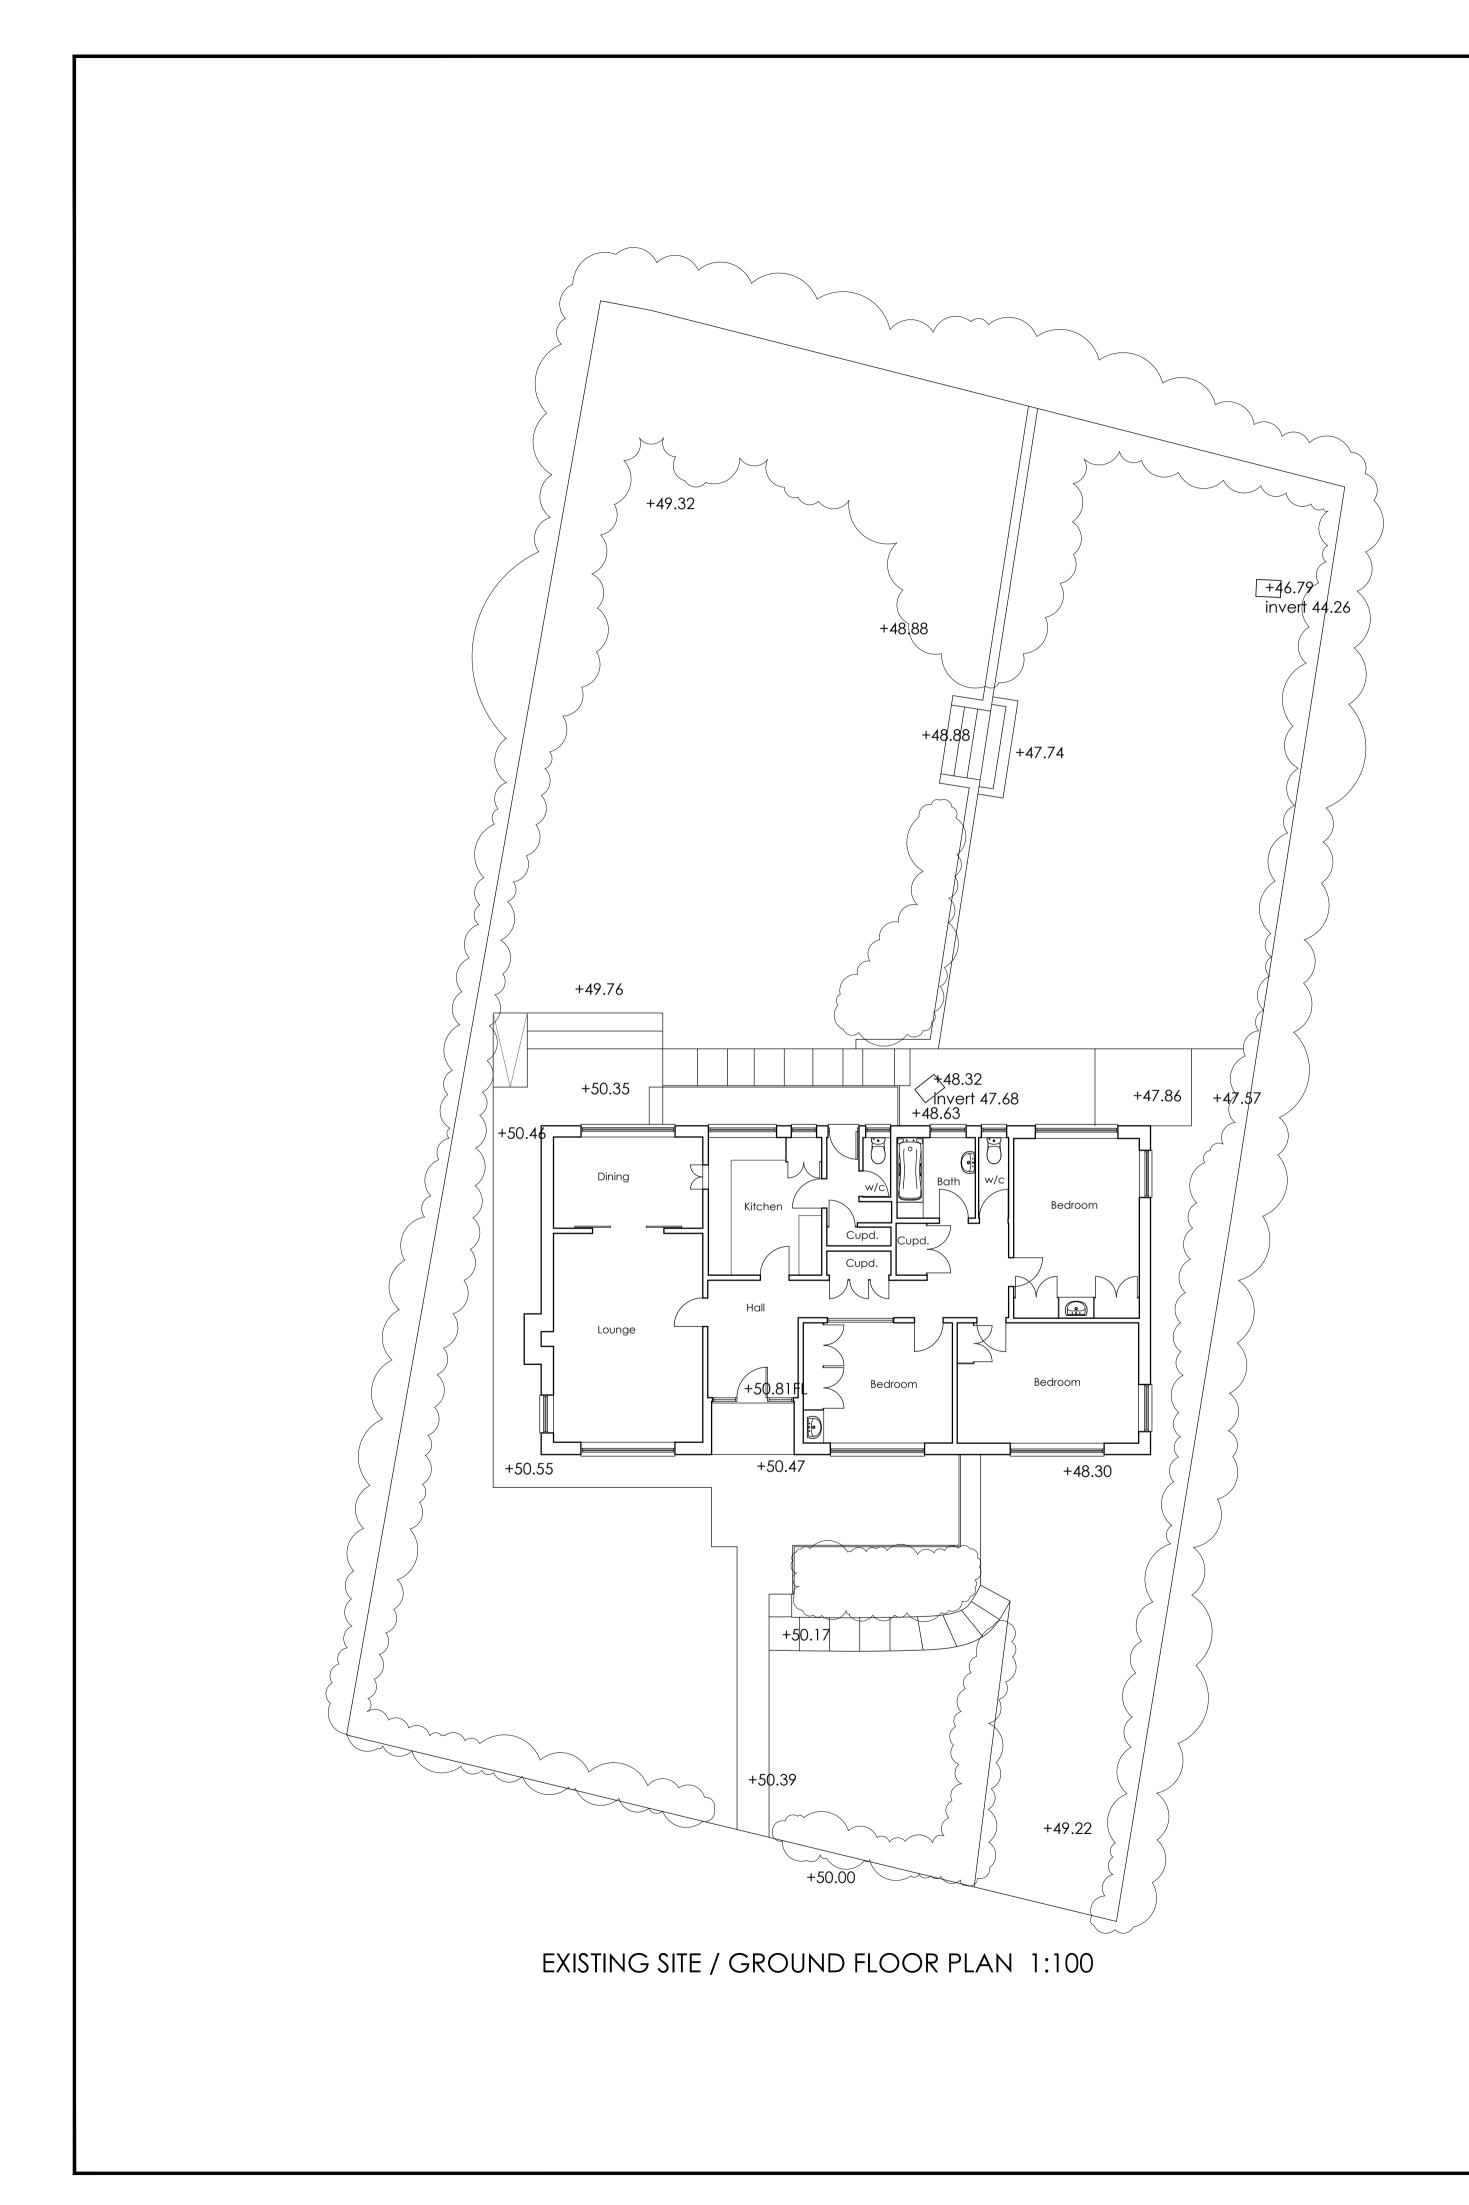

EXISTING GARAGE FLOOR PLAN 1:100

EXISTING ROOF PLAN 1:100

IMPORTANT NOTES: Any discrepancies must be reported to ARA Architecture before proceeding. Figured dimensions only are to be worked from. This drawing remains the copyright of ARA Architecture. This drawing is supplied in order to gain Planning Permission and Building Regulations Approval only and is not to be used as a working drawing unless the Builder or Owner verifies the accuracy of the drawings by or Owner verifies the accuracy of the drawings by checking all dimensions, details, angles and notes on site before work commences or ordering any materials. The Owner is to check his own deeds to verify that no restrictions or covenants exist to prevent building. DO NOT SCALE FOR CONSTRUCTION PURPOSES.