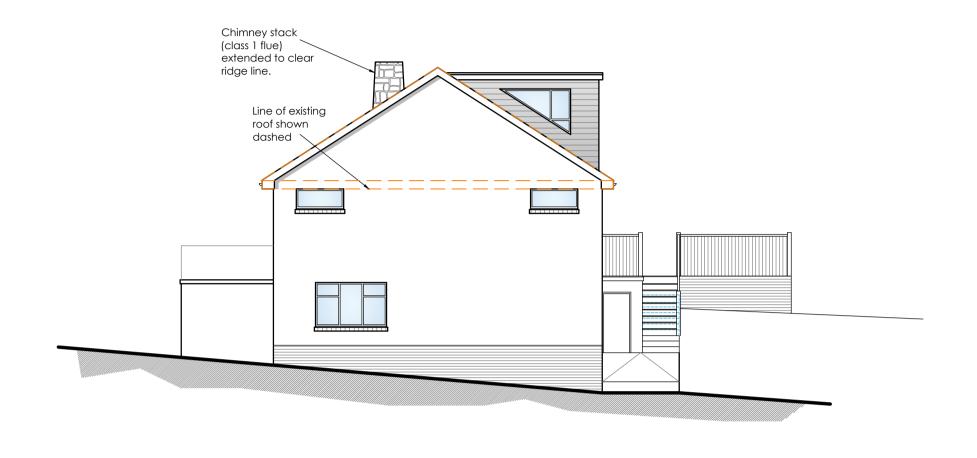

## Line of existing roof shown dashed \

PROPOSED FRONT ELEVATION (south) 1:100

PROPOSED REAR ELEVATION (north)1:100

PROPOSED SIDE ELEVATION (east) 1:100

PROPOSED SIDE ELEVATION (west) 1:100

Rev B: 08.02.24 Client amendments