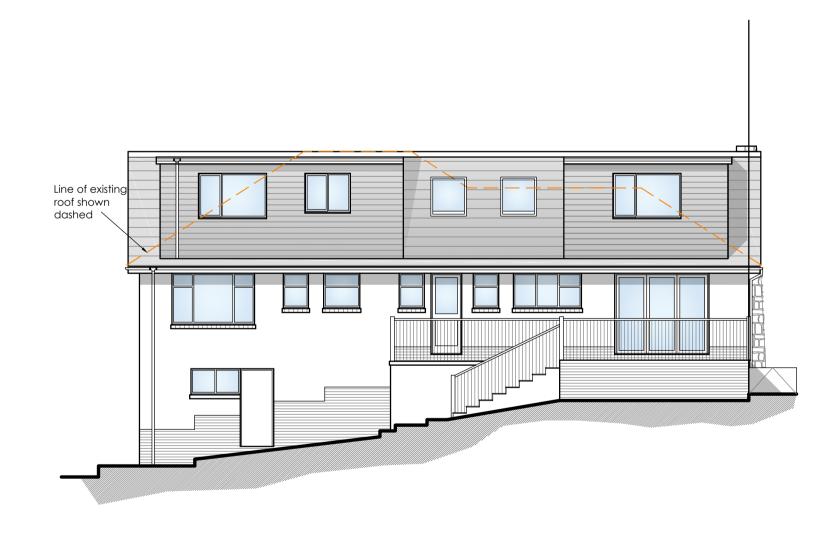

## Line of existing roof shown dashed \

PROPOSED FRONT ELEVATION (south) 1:100

PROPOSED REAR ELEVATION (north)1:100

PROPOSED SIDE ELEVATION (east) 1:100

PROPOSED SIDE ELEVATION (west) 1:100

Rev B: 08.02.24 Client amendments