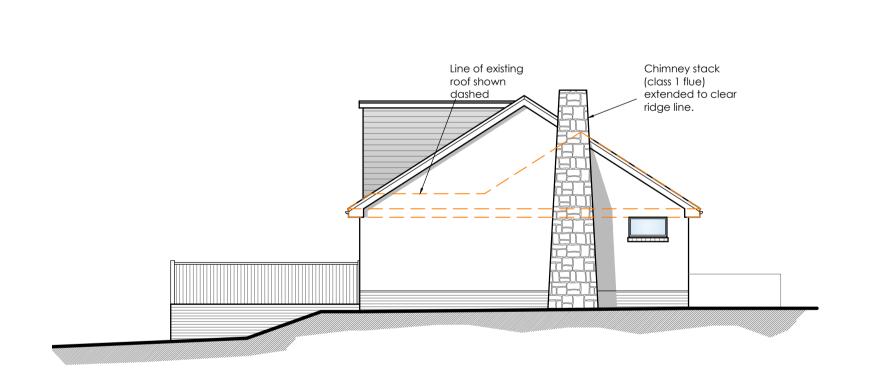

## Line of existing roof shown dashed \

PROPOSED FRONT ELEVATION (south) 1:100

PROPOSED REAR ELEVATION (north)1:100

PROPOSED SIDE ELEVATION (east) 1:100

PROPOSED SIDE ELEVATION (west) 1:100

Rev B: 08.02.24 Client amendments