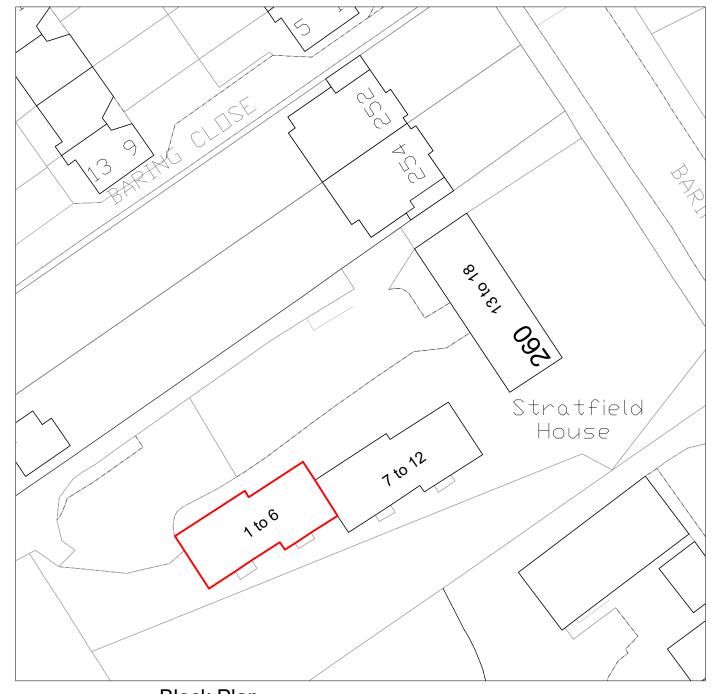

Location Plan

Scale 1:1250 0 10 20 30 40 50 60 70 80 90 100m

Block Plan Scale 1:500 0 10 20 30

| ARUN | Arun Associates<br>Chartered Surveyors & Property Consultants                                                                                                 | -        | -           | -    | -        | -           | -    |                                                                               | port Property Services Limited<br>borough House Please report any discrepancies on<br>the drawing to EA immediately.<br>Do not measure off the drawing. All<br>dimensions to be checked on site. | Drawing Status<br>For Planning Application |
|------|---------------------------------------------------------------------------------------------------------------------------------------------------------------|----------|-------------|------|----------|-------------|------|-------------------------------------------------------------------------------|--------------------------------------------------------------------------------------------------------------------------------------------------------------------------------------------------|--------------------------------------------|
|      |                                                                                                                                                               | -        | -           | -    | -        | -           | -    | Marthorough House                                                             |                                                                                                                                                                                                  | Project Title                              |
|      |                                                                                                                                                               | -        | -           |      | -        | -           | -    | -                                                                             |                                                                                                                                                                                                  |                                            |
|      | 80 High Street, Edgware, Middlesex, HA8 7EJ<br>Tei: 020 8381 3910 Fax: 020 8381 3911<br>E-Mail: info@arun-associates.com<br>Website: www.arunassociates.co.uk | -        | -           |      | -        | -           | -    | Location:<br>Block 1-6, Stratfield House, 260 Baring Road,<br>London SE12 0UP |                                                                                                                                                                                                  | Drawing Title<br>LOCATION PLAN, BLOCK PLAN |
|      |                                                                                                                                                               | -        | -           |      | -        | -           |      |                                                                               |                                                                                                                                                                                                  |                                            |
|      |                                                                                                                                                               | -        | -           |      | -        | -           | -    |                                                                               |                                                                                                                                                                                                  | Drawing No. Rev. Scale Date                |
|      |                                                                                                                                                               | Revision | Description | Date | Revision | Description | Date |                                                                               | EA                                                                                                                                                                                               | EA020_001 01 1:1250@A3 04/03/2024          |