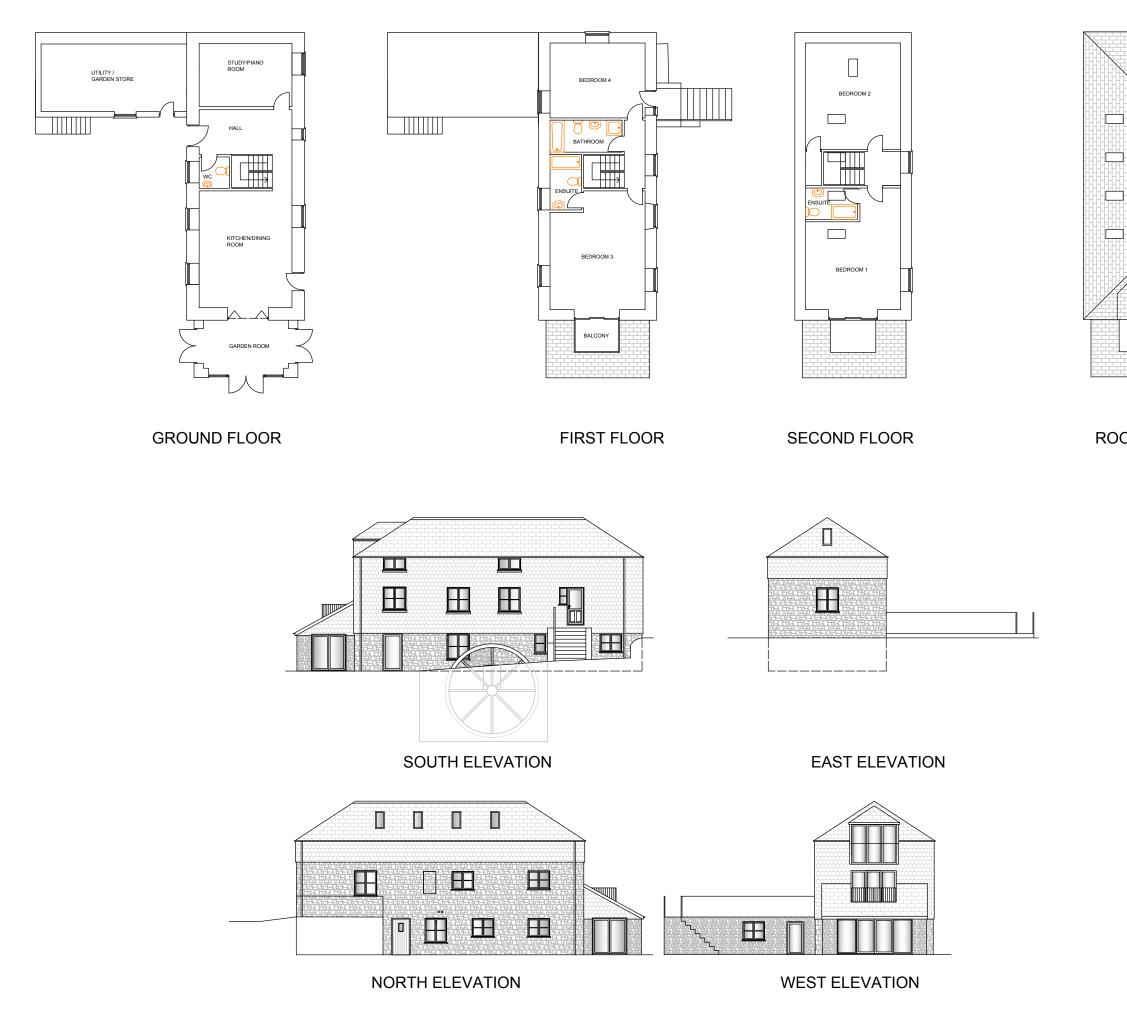

**ROOF PLAN** 

Contractors must check all dimensions on site. Only figured dimensions are to be worked from. Discrepancies are to be reported immediately.

atlantic Building Consultants Chartered Building Surveyors 9 Penhale View Cubert, Newquay Cornwall, TR8 5FW Tel: 01637 622304 Email: info@atlanticbuildingconsultants.co.uk Project Menadue Mill Tintagel Client Mr Chanter & Dr Davies

Drawing Title Plans & Elevations As Proposed

Scale. 1:200 @ A3 Drg No. ABC455-05

File No. ABC455

Designed JDR

by Date May 23 © This Drawing is the Copyright of Atlantic Building Consultants Ltd

Drawn

JDR