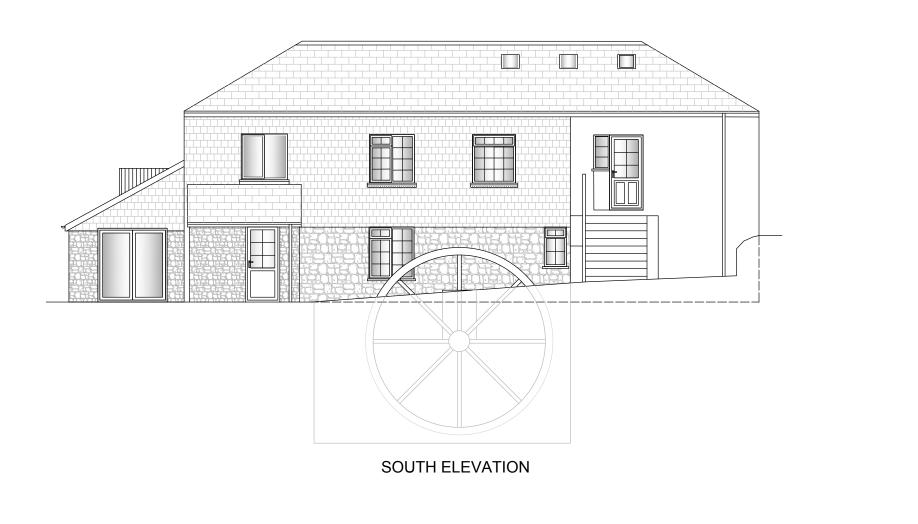

NORTH ELEVATION

WEST ELEVATION

EAST ELEVATION

atlantic Building Consultants Chartered Building Surveyors 9 Penhale View Cubert, Newquay Cornwall, TR8 5FW Tel: 01637 622304 Email: info@atlanticbuildingconsultants.co.uk Project Menadue Mill Tintagel Client Mr Chanter & Mrs Davies Drawing Title Elevations As Existing Scale. 1:100 @ A3 Drg No. ABC455-03 File No. ABC455 Designed by JDR Drawn JDR by Date Mar 2021 © This Drawing is the Copyright of Atlantic Building Consultants Ltd