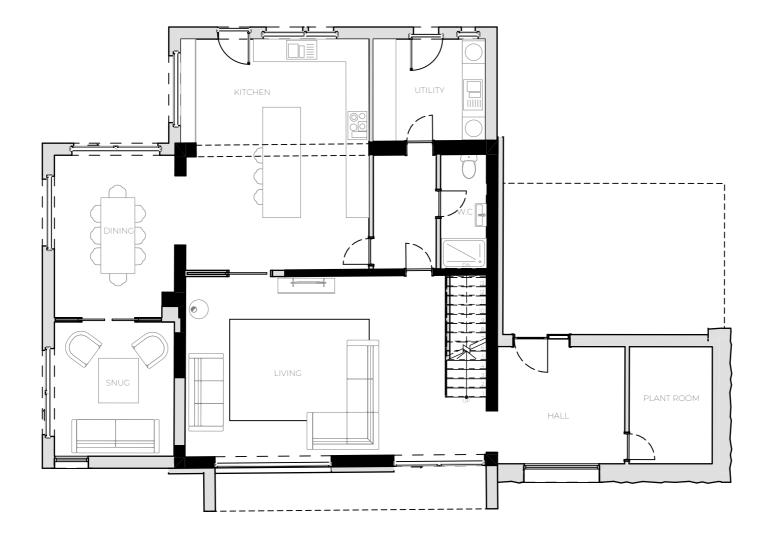

| COPYRIGHT DART ARCHITECTURE LIMITED<br>ALL DIMENSIONS TO BE CHECKED ON SITE AND ANY<br>DISCREPANCIES TO BE REPORTED TO DART ARCHITECTURE LIMITED<br>DO NOT SCALE FOR CONSTRUCTION PURPOSES |    |
|--------------------------------------------------------------------------------------------------------------------------------------------------------------------------------------------|----|
| Scale:<br>1:100<br>HHHH      <br>0 1m 2m 4m<br>Notes:                                                                                                                                      | ٦  |
| Rev. Description Drawn Da                                                                                                                                                                  | te |
|                                                                                                                                                                                            |    |
| DA<br>ЯT                                                                                                                                                                                   |    |
| Mobile: +44 (0) 7859 901 572<br>Email: mail@dartarchitecture.co.uk<br>Project Title:                                                                                                       |    |
| PROPOSED RENOVATION OF<br>EXISTING DWELLING                                                                                                                                                |    |
| Project Address:<br>BOSAHAN<br>PENDRA LOWETH<br>FALMOUTH                                                                                                                                   |    |
| Client:<br>MR DART AND MS DEAN<br>Drawing Title:<br>PROPOSED GROUND FLOOR<br>PLAN                                                                                                          |    |
| Scale: Drawn:<br>1:100@A3 JD                                                                                                                                                               |    |
| Date: Checked:   03/24 SJ   Drawing No: Rev:   DA183-PL-01-02 (1)                                                                                                                          | )2 |
| PLANNNG                                                                                                                                                                                    |    |