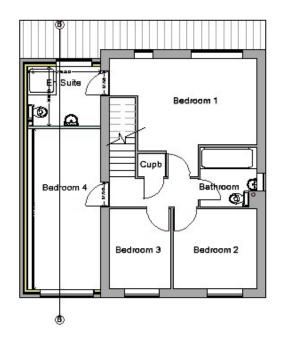

#### Floor plans as proposed

#### **Elevations as proposed:**

Materials used will match existing.

Access to the property will be retained as existing,

See attached drawings: - 719-01 – Location/Block plan as existing

719-02 – Ground Floor plan as existing