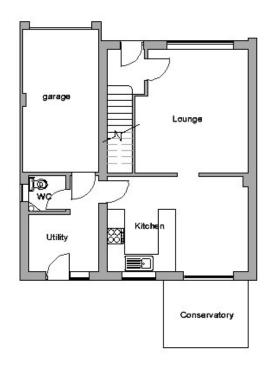

# **DESIGN & ACCESS STATEMENT**

Proposed First floor extension over the Garage at 14 Millcross, Clevedon, BS21 5JL

# **Existing property:**

The existing property is a detached two storey house fronting Millcross, Clevedon.



### **FRONT OF PROPERTY**



# **REAR OF PROPERTY**

# **Proposals:**

The application relates to a Householder planning application for the erection of a first floor extension over the at 14 Millcross, Clevedon, BS21 5JL

#### Floor plans as existing





#### Floor plans as proposed





### Elevations as existing:



#### **Elevations as proposed:**



Materials used will match existing.

Access to the property will be retained as existing,

See attached drawings: - 719-01 – Location/Block plan as existing

719-02 – Ground Floor plan as existing

719-03 – First Floor as existing 719-04 – Elevations as existing 719-05 – Ground Floor as proposed 719-06a – First Floor plan as proposed 719-08A – Section B-B as proposed 719-09 – Elevations as proposed

719-10 – Location/Block plan as proposed