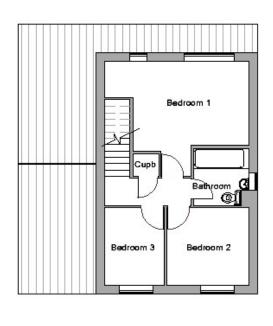

# **DESIGN & ACCESS STATEMENT**

Proposed First floor extension over the Garage at 14 Millcross, Clevedon, BS21 5JL

# **Existing property:**

The existing property is a detached two storey house fronting Millcross, Clevedon.



### **FRONT OF PROPERTY**



# **REAR OF PROPERTY**

# **Proposals:**

The application relates to a Householder planning application for the erection of a first floor extension over the at 14 Millcross, Clevedon, BS21 5JL

#### Floor plans as existing





#### Floor plans as proposed





### Elevations as existing:



#### **Elevations as proposed:**



Materials used will match existing.

Access to the property will be retained as existing,

See attached drawings: - 719-01 – Location/Block plan as existing

719-02 – Ground Floor plan as existing

719-03 – First Floor as existing 719-04 – Elevations as existing 719-05 – Ground Floor as proposed 719-06a – First Floor plan as proposed 719-08A – Section B-B as proposed 719-09 – Elevations as proposed

719-10 – Location/Block plan as proposed