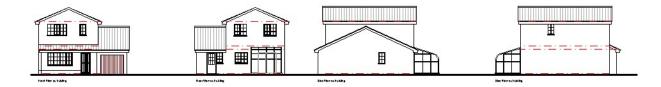

# **DESIGN & ACCESS STATEMENT**

Proposed First floor extension over the Garage at 14 Millcross, Clevedon, BS21 5JL

# **Existing property:**

The existing property is a detached two storey house fronting Millcross, Clevedon.



### **FRONT OF PROPERTY**



# **REAR OF PROPERTY**

# **Proposals:**

The application relates to a Householder planning application for the erection of a first floor extension over the at 14 Millcross, Clevedon, BS21 5JL

#### Floor plans as existing





#### Floor plans as proposed





### Elevations as existing:



#### **Elevations as proposed:**



Materials used will match existing.

Access to the property will be retained as existing,

See attached drawings: - 719-01 – Location/Block plan as existing

719-02 – Ground Floor plan as existing

719-03 – First Floor as existing 719-04 – Elevations as existing 719-05 – Ground Floor as proposed 719-06a – First Floor plan as proposed 719-08A – Section B-B as proposed 719-09 – Elevations as proposed

719-10 – Location/Block plan as proposed