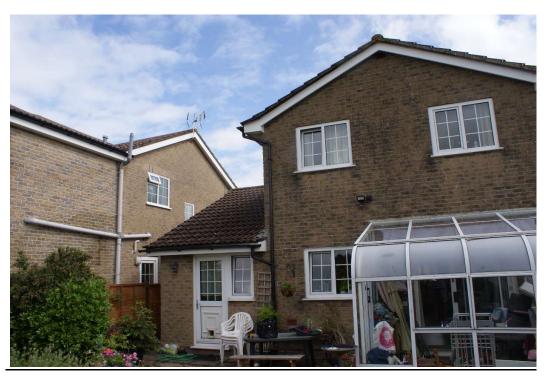

# **DESIGN & ACCESS STATEMENT**

Proposed First floor extension over the Garage at 14 Millcross, Clevedon, BS21 5JL

# **Existing property:**

The existing property is a detached two storey house fronting Millcross, Clevedon.



### **FRONT OF PROPERTY**



# **REAR OF PROPERTY**

# **Proposals:**

The application relates to a Householder planning application for the erection of a first floor extension over the at 14 Millcross, Clevedon, BS21 5JL

#### Floor plans as existing





#### Floor plans as proposed





### Elevations as existing:



#### **Elevations as proposed:**



Materials used will match existing.

Access to the property will be retained as existing,

See attached drawings: - 719-01 – Location/Block plan as existing

719-02 – Ground Floor plan as existing

719-03 – First Floor as existing 719-04 – Elevations as existing 719-05 – Ground Floor as proposed 719-06a – First Floor plan as proposed 719-08A – Section B-B as proposed 719-09 – Elevations as proposed

719-10 – Location/Block plan as proposed