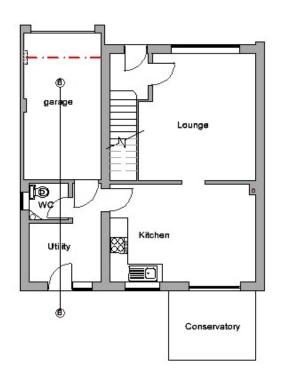

#### Floor plans as existing

#### **Elevations as proposed:**

Materials used will match existing.

Access to the property will be retained as existing,

See attached drawings: - 719-01 – Location/Block plan as existing

719-02 – Ground Floor plan as existing