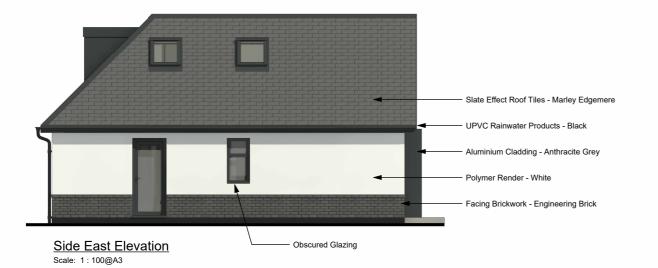

Rear South Elevation Scale: 1:100@A3

Scale: 1:100@A3

| 8m                   |
|----------------------|
| Revision Description |
|                      |

| All | dimensions to be checked on site prior to commencement of work. Do not scale fr | 54 The Grove, Christchurch, BH23 2 |  |
|-----|---------------------------------------------------------------------------------|------------------------------------|--|
| S   | cale @ A3                                                                       | As indicated                       |  |
| С   | hecked by                                                                       | DH                                 |  |
| D   | rawn by                                                                         | HB                                 |  |