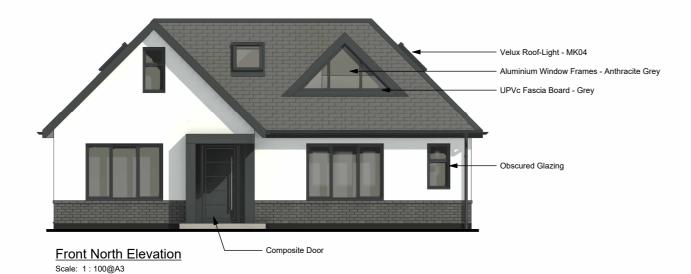

Rear South Elevation Scale: 1:100@A3

Scale: 1:100@A3

| 8m                   |
|----------------------|
| Revision Description |
|                      |

| All | dimensions to be checked on site prior to commencement of work. Do not scale fr | 54 The Grove, Christchurch, BH23 2 |  |
|-----|---------------------------------------------------------------------------------|------------------------------------|--|
| S   | cale @ A3                                                                       | As indicated                       |  |
| С   | hecked by                                                                       | DH                                 |  |
| D   | rawn by                                                                         | HB                                 |  |