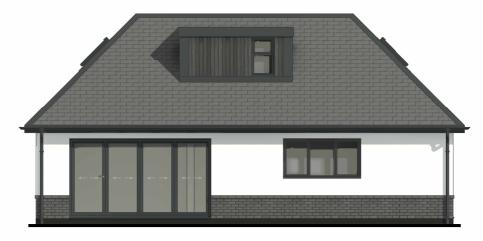

Rear South Elevation Scale: 1:100@A3

Scale: 1:100@A3

| 8m                   |
|----------------------|
| Revision Description |
|                      |

| All | dimensions to be checked on site prior to commencement of work. Do not scale fr | 54 The Grove, Christchurch, BH23 2 |  |
|-----|---------------------------------------------------------------------------------|------------------------------------|--|
| S   | cale @ A3                                                                       | As indicated                       |  |
| С   | hecked by                                                                       | DH                                 |  |
| D   | rawn by                                                                         | HB                                 |  |