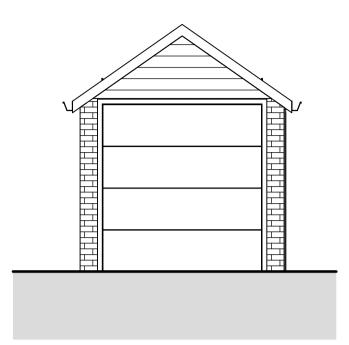

## 2 Front Elevation\_Existing

**5** Side Elevation 2\_Existing

0m 1:50

| Description | Date        |
|-------------|-------------|
|             |             |
|             |             |
|             |             |
|             |             |
|             |             |
|             | Description |