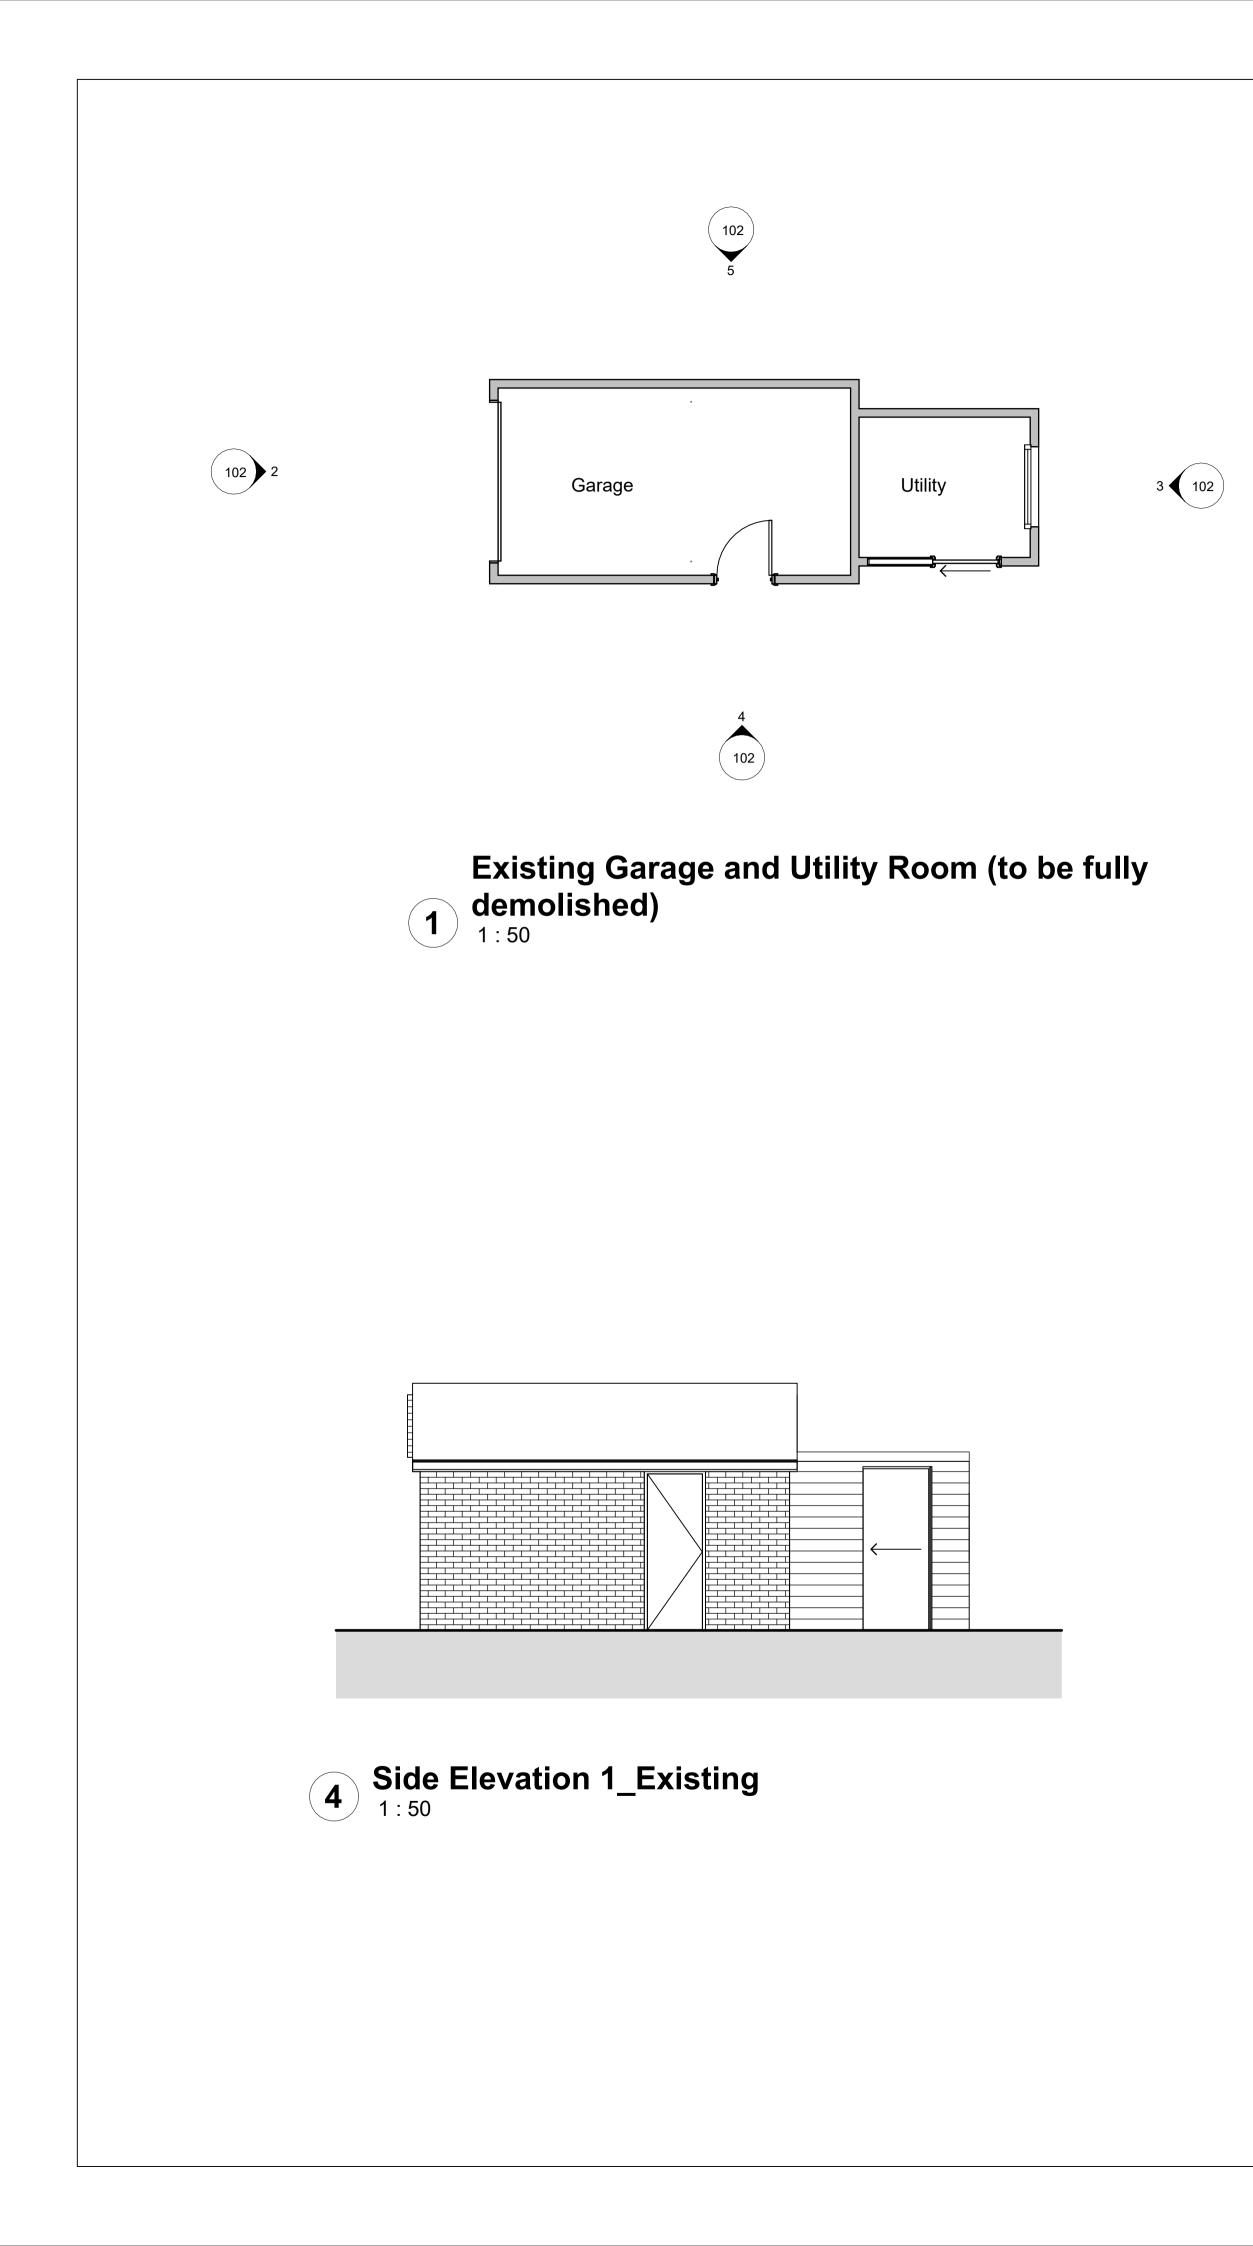

## 2 Front Elevation\_Existing







**5** Side Elevation 2\_Existing

0m 1:50

| Description | Date        |
|-------------|-------------|
|             |             |
|             |             |
|             |             |
|             |             |
|             |             |
|             | Description |

PROJECT

TITLE

## 60 Brook Avenue North, BH25 5HQ

## Existing Garage Plans and Elevations CLIENT

## DS & AS McLean

| DRAWN BY                                                               | CHECKED | BY DATE                |
|------------------------------------------------------------------------|---------|------------------------|
| AH                                                                     | AH      | 21.02.24               |
| SCALE (@ A1)<br>1 :