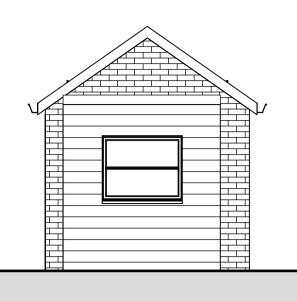

## 2 Front Elevation\_Existing

**5** Side Elevation 2\_Existing

0m 1:50

| Description | Date        |
|-------------|-------------|
|             |             |
|             |             |
|             |             |
|             |             |
|             |             |
|             | Description |