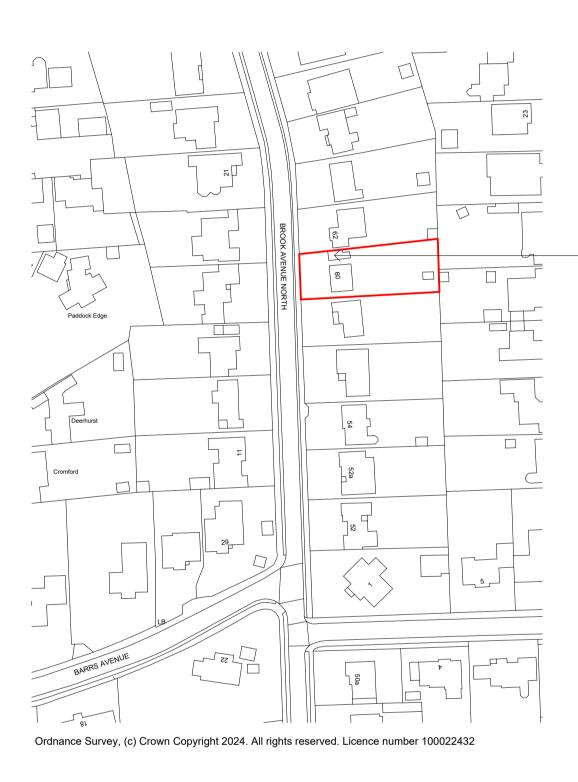

**Location Plan** 1 : 1250

Garage to be fully demolished

0m 10m 20m 30m 40m 60m 80m 1:1250

| Rev | Description | Date |
|-----|-------------|------|
|     |             |      |
|     |             |      |
|     |             |      |
|     |             |      |

## 60 Brook Avenue North, BH25 5HQ

TITLE

Location Plan

## DS & AS McLean

| DRAWN BY                                                               | CHECKED BY |                 | DATE     |  |
|------------------------------------------------------------------------|------------|-----------------|----------|--|
| AH                                                                     | AH         |                 | 21.02.24 |  |
| SCALE (@ A1)<br>1 : 1250                                               |            | PROJECT<br>1018 | NUMBER   |  |
| DRAWING NUMBER REV<br>001                                              |            |                 | REV      |  |
| DO NOT SCALE FROM THIS DRAWING. REPORT ANY DISCREPANCIES TO THE AUTHOR |            |                 |          |  |