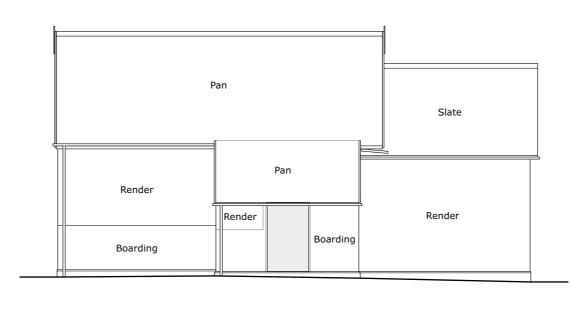

Existing Outbuilding (East) Elevation Scale 1:100 @ A1

Existing Outbuilding (South) Elevation Scale 1:100 @ A1

Existing Outbuilding (West) Elevation Scale 1:100 @ A1

Existing Outbuilding (North) Elevation Scale 1:100 @ A1