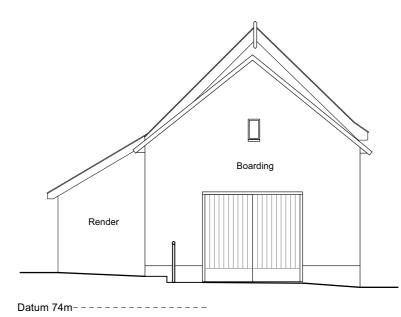

Existing Dwelling Rear (North) Elevation Scale 1:100 @ A1

Existing Dwelling Side (East) Elevation Scale 1:100 @ A1

Section E - E Scale 1:100 @ A1

Section F - F Scale 1:100 @ A1

Section G - G Scale 1:100 @ A1