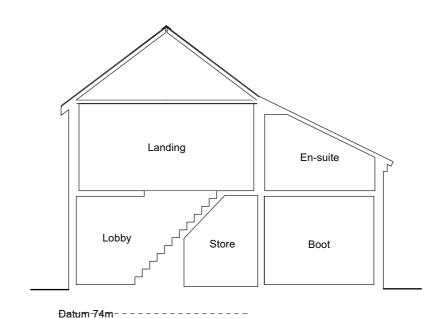

Existing Dwelling Rear (North) Elevation Scale 1:100 @ A1

Existing Dwelling Side (East) Elevation Scale 1:100 @ A1

Section E - E Scale 1:100 @ A1

Section F - F Scale 1:100 @ A1

Section G - G Scale 1:100 @ A1