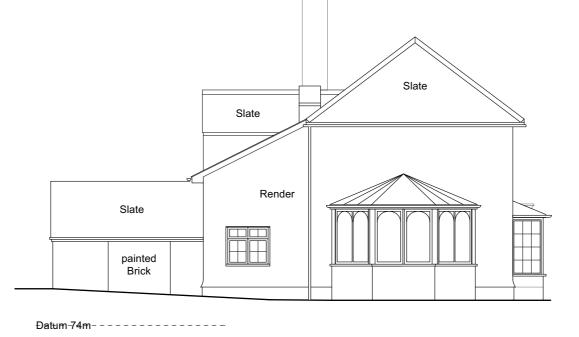

Section A - A Scale 1:100 @ A1

Section B - B Scale 1:100 @ A1

Section C - C Scale 1:100 @ A1

Existing Dwelling Front (South) Elevation Scale 1:100 @ A1

Existing Dwelling Side (West) Elevation Scale 1:100 @ A1

Existing Dwelling Rear (North) Elevation Scale 1:100 @ A1

Existing Dwelling Side (East) Elevation Scale 1:100 @ A1

Section E - E Scale 1:100 @ A1

Section F - F Scale 1:100 @ A1

Section G - G Scale 1:100 @ A1