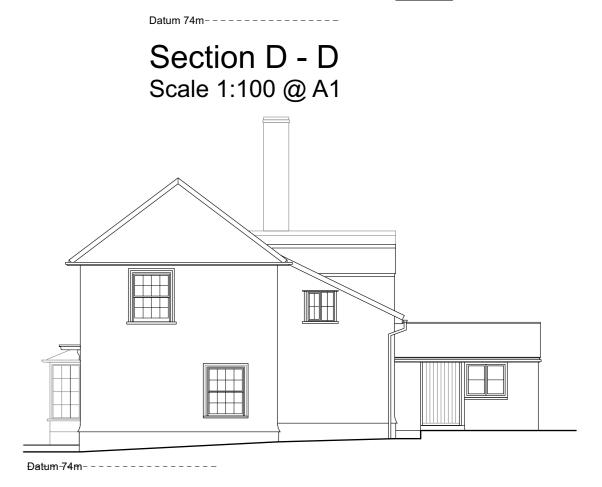

Section A - A Scale 1:100 @ A1

Section B - B Scale 1:100 @ A1

Section C - C Scale 1:100 @ A1

Existing Dwelling Front (South) Elevation Scale 1:100 @ A1

Existing Dwelling Side (West) Elevation Scale 1:100 @ A1