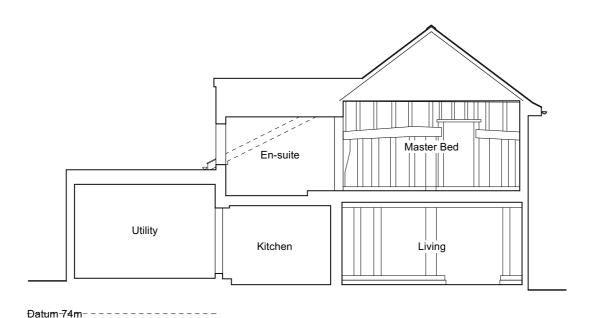

Section A - A Scale 1:100 @ A1

Section B - B Scale 1:100 @ A1

Section C - C Scale 1:100 @ A1

Existing Dwelling Front (South) Elevation Scale 1:100 @ A1

Existing Dwelling Side (West) Elevation Scale 1:100 @ A1