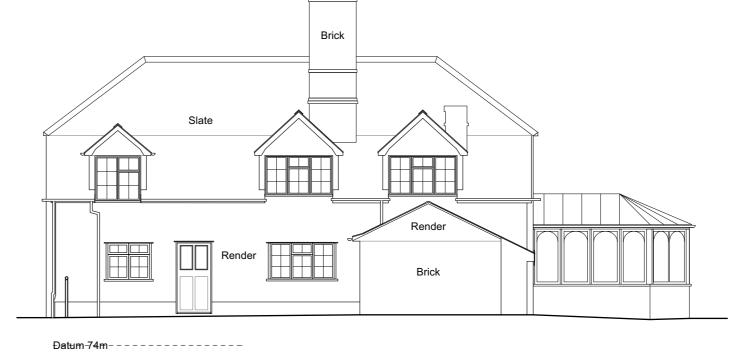

Existing Dwelling Rear (North) Elevation Scale 1:100 @ A1

Existing Dwelling Side (East) Elevation Scale 1:100 @ A1

Section E - E Scale 1:100 @ A1

Section F - F Scale 1:100 @ A1

Section G - G Scale 1:100 @ A1