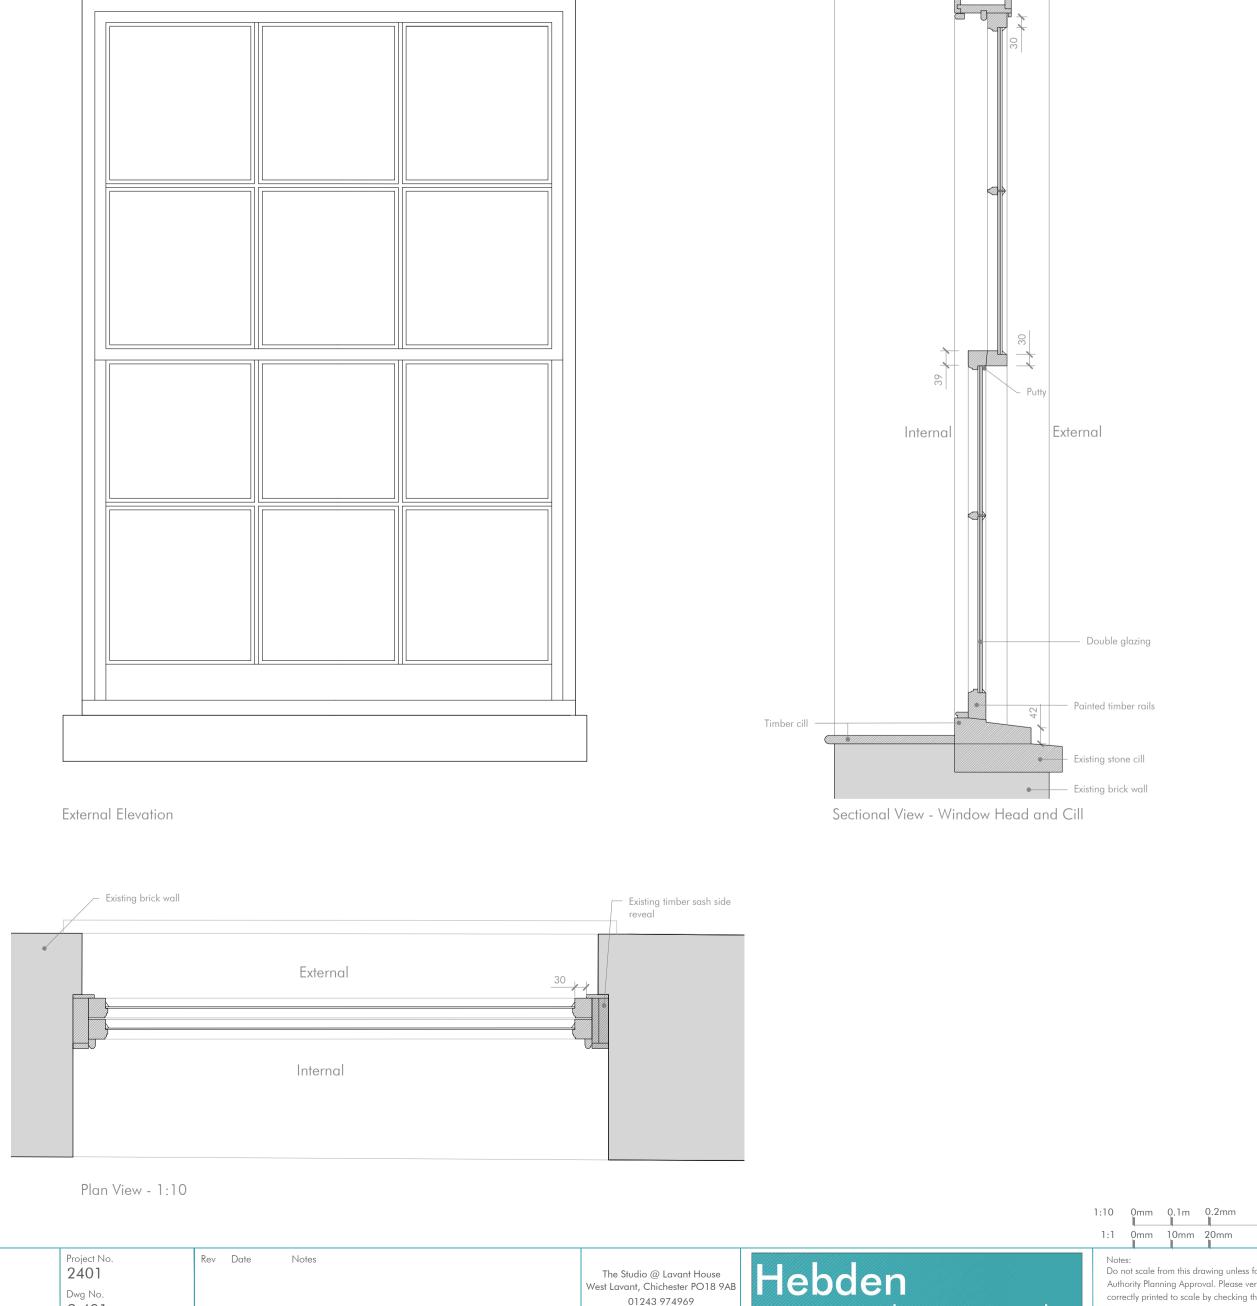

Drawing Proposed Window 4 & 6-9 Details

Project Brunswick Square Hove

3.401 Scale **1:10** @ A2

01243 974969 info@hebdendesignstudio.com www.hebdendesignstudio.com Hebden design studio architecture / town planning / interior design / project management

Notes: Do not scale from this drawing unless for the purposes of Local Authority Planning Approval. Please verify that the information is correctly printed to scale by checking the control bar. This drawing must be read in conjunction with all other related drawings and documentation. This drawing is copyright of Hebden Design Studio Ltd ©. All rights reserved