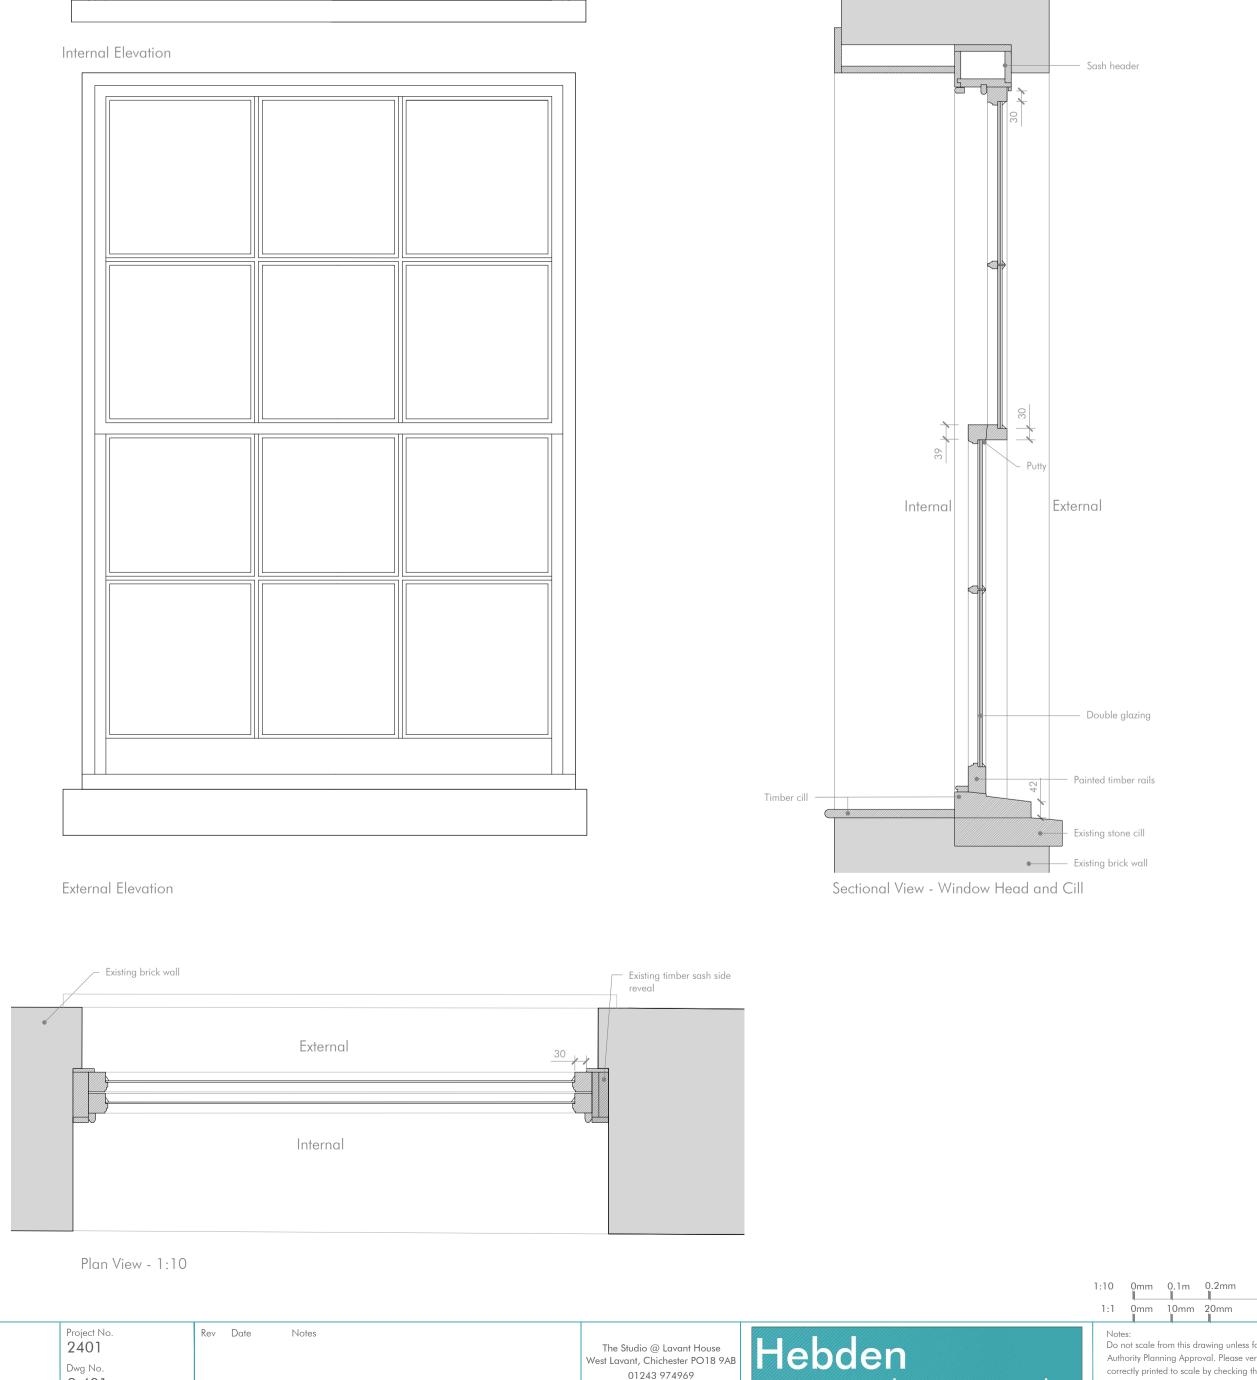

Drawing Proposed Window 4 & 6-9 Details

Project Brunswick Square Hove

3.401 Scale **1:10** @ A2

01243 974969 info@hebdendesignstudio.com www.hebdendesignstudio.com Hebden design studio architecture / town planning / interior design / project management

Notes: Do not scale from this drawing unless for the purposes of Local Authority Planning Approval. Please verify that the information is correctly printed to scale by checking the control bar. This drawing must be read in conjunction with all other related drawings and documentation. This drawing is copyright of Hebden Design Studio Ltd ©. All rights reserved