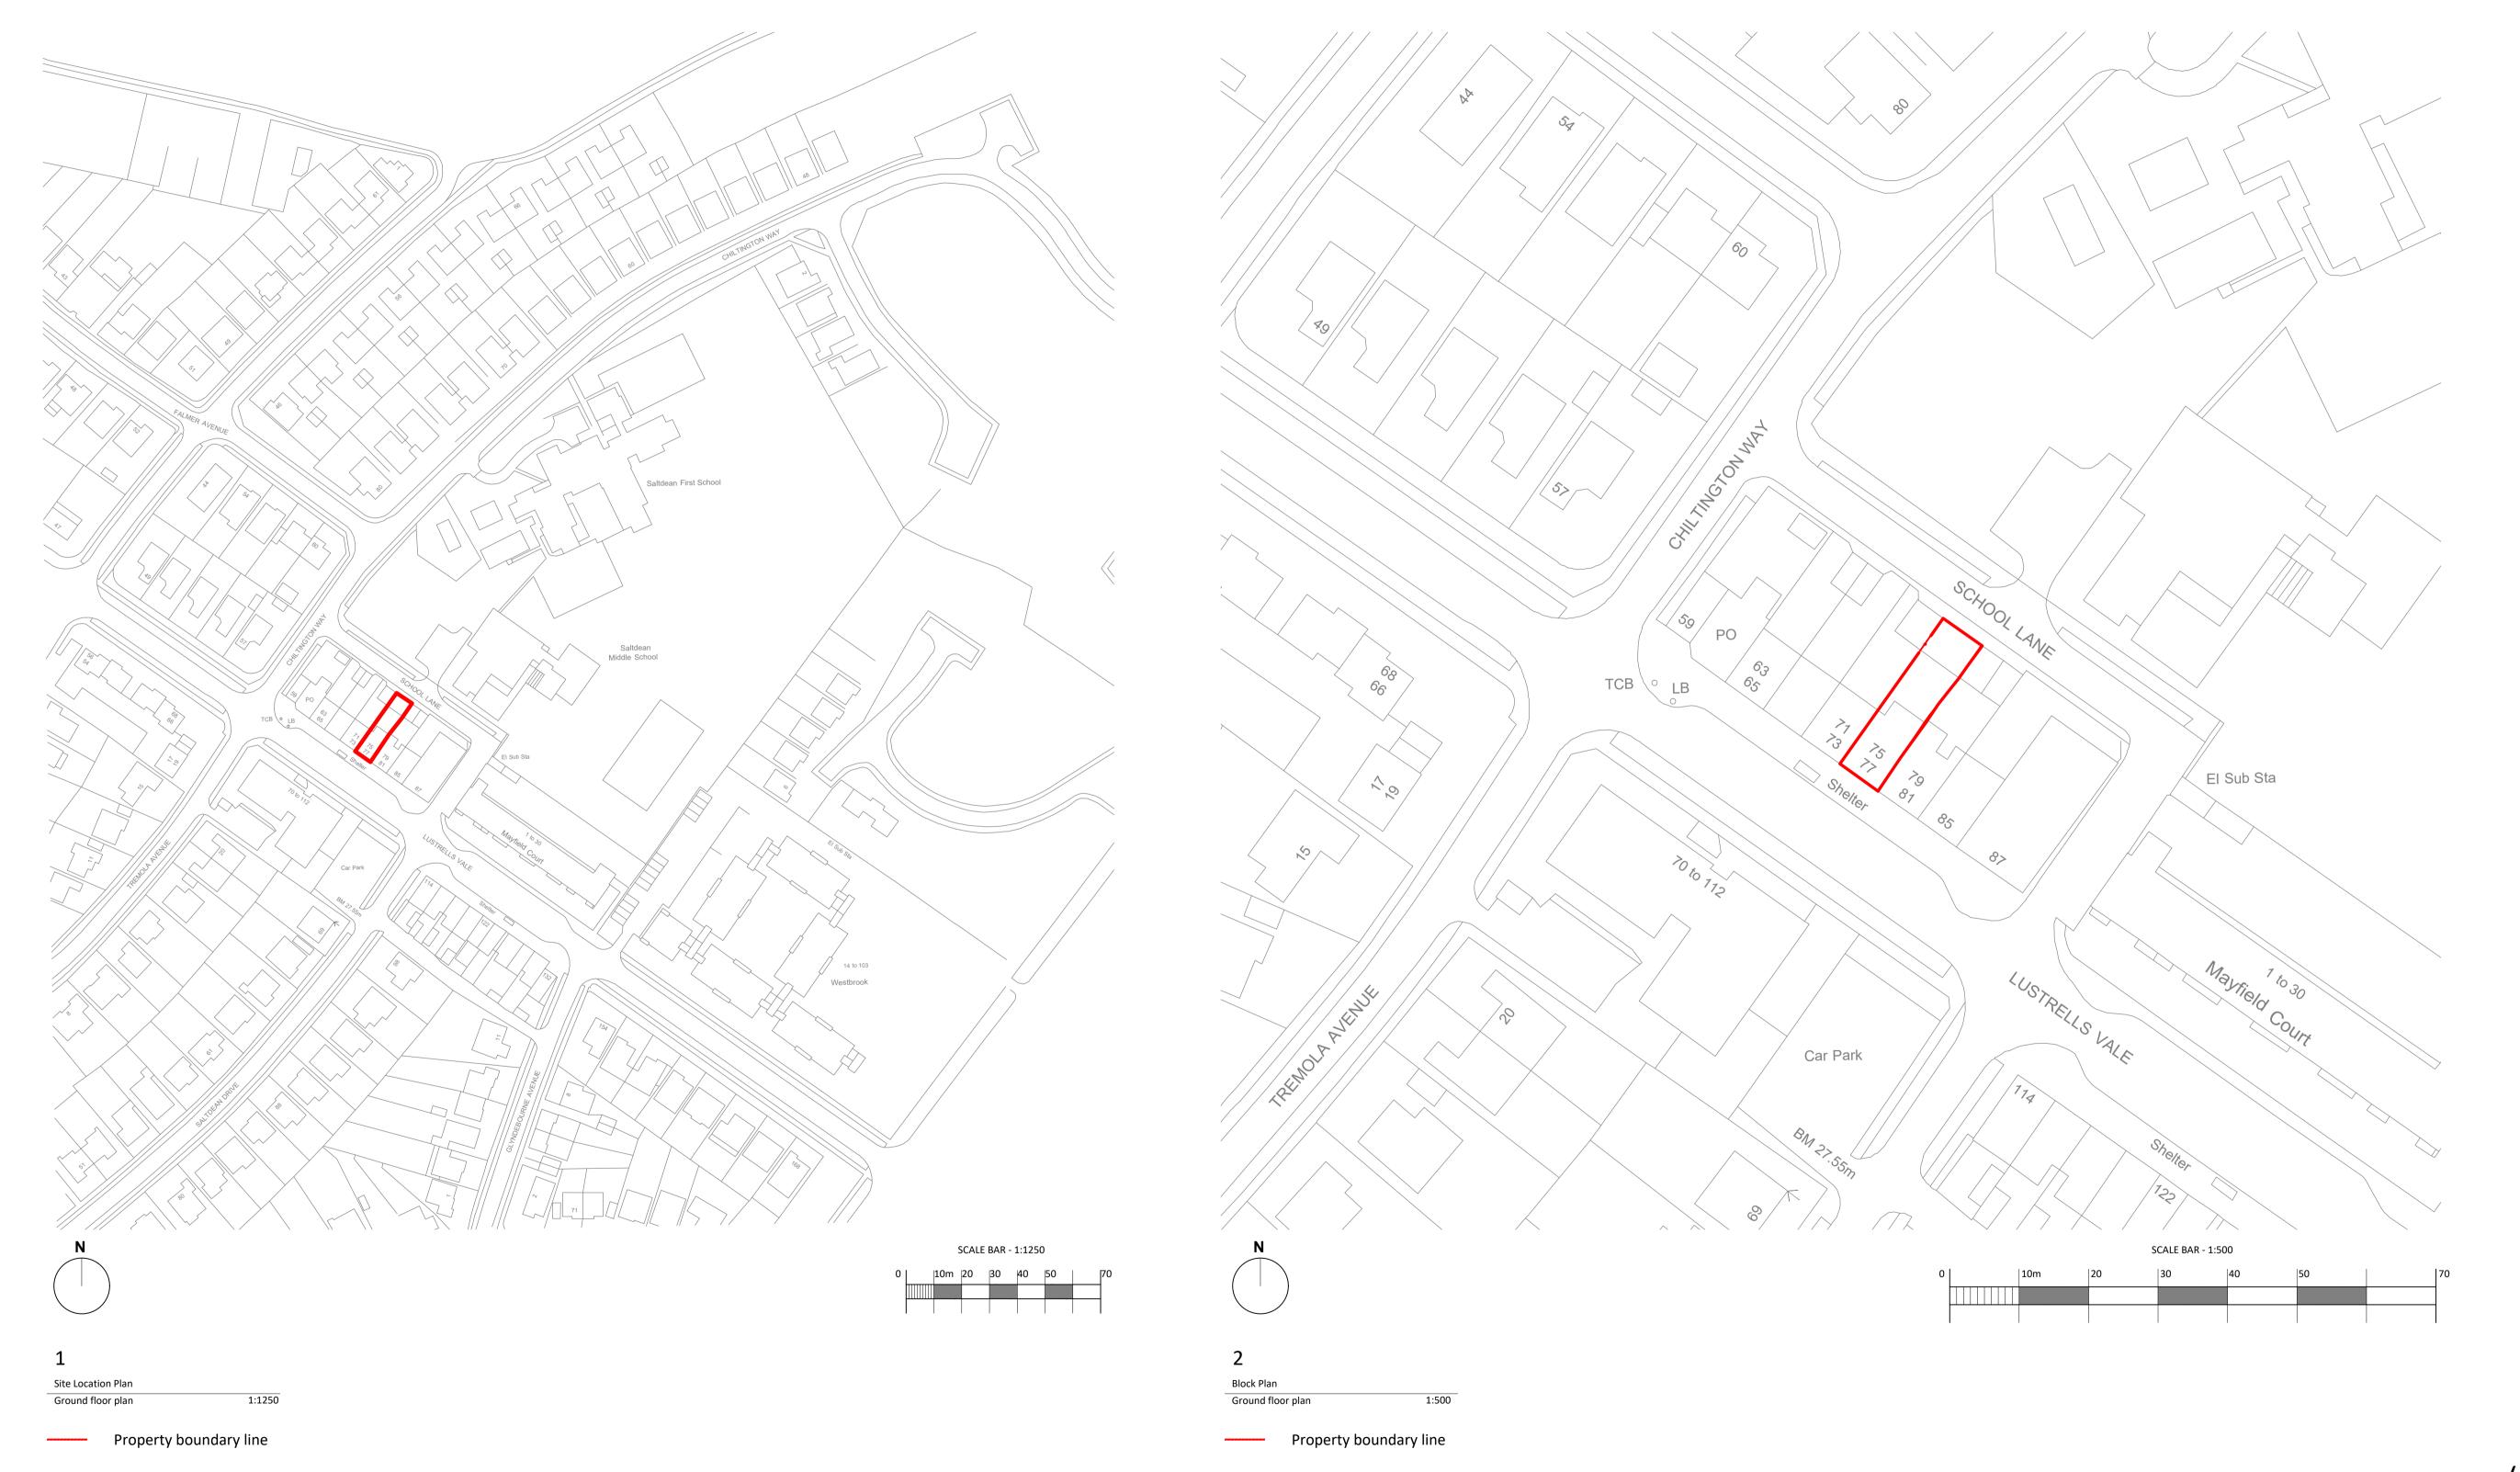

(PLANNING)

| Ramos Architectu                                                               | re                  |                                 |
|--------------------------------------------------------------------------------|---------------------|---------------------------------|
| 079 84567782<br>vania@ramosarchitecture.co.                                    | uk                  |                                 |
| Client:<br>Sussex Pharmacies<br>Project:<br>77 Lustrells Vale Saltdean BN2 8FA |                     |                                 |
| Drawing Name:<br>Site Location plan and Block plan                             | Drawn by:<br>VR     | Scale:<br>1:1250@A1<br>1:500@A1 |
| Drawing Number:<br>LUS RA 01 010                                               | Date:<br>19/02/2024 | Rev No:                         |