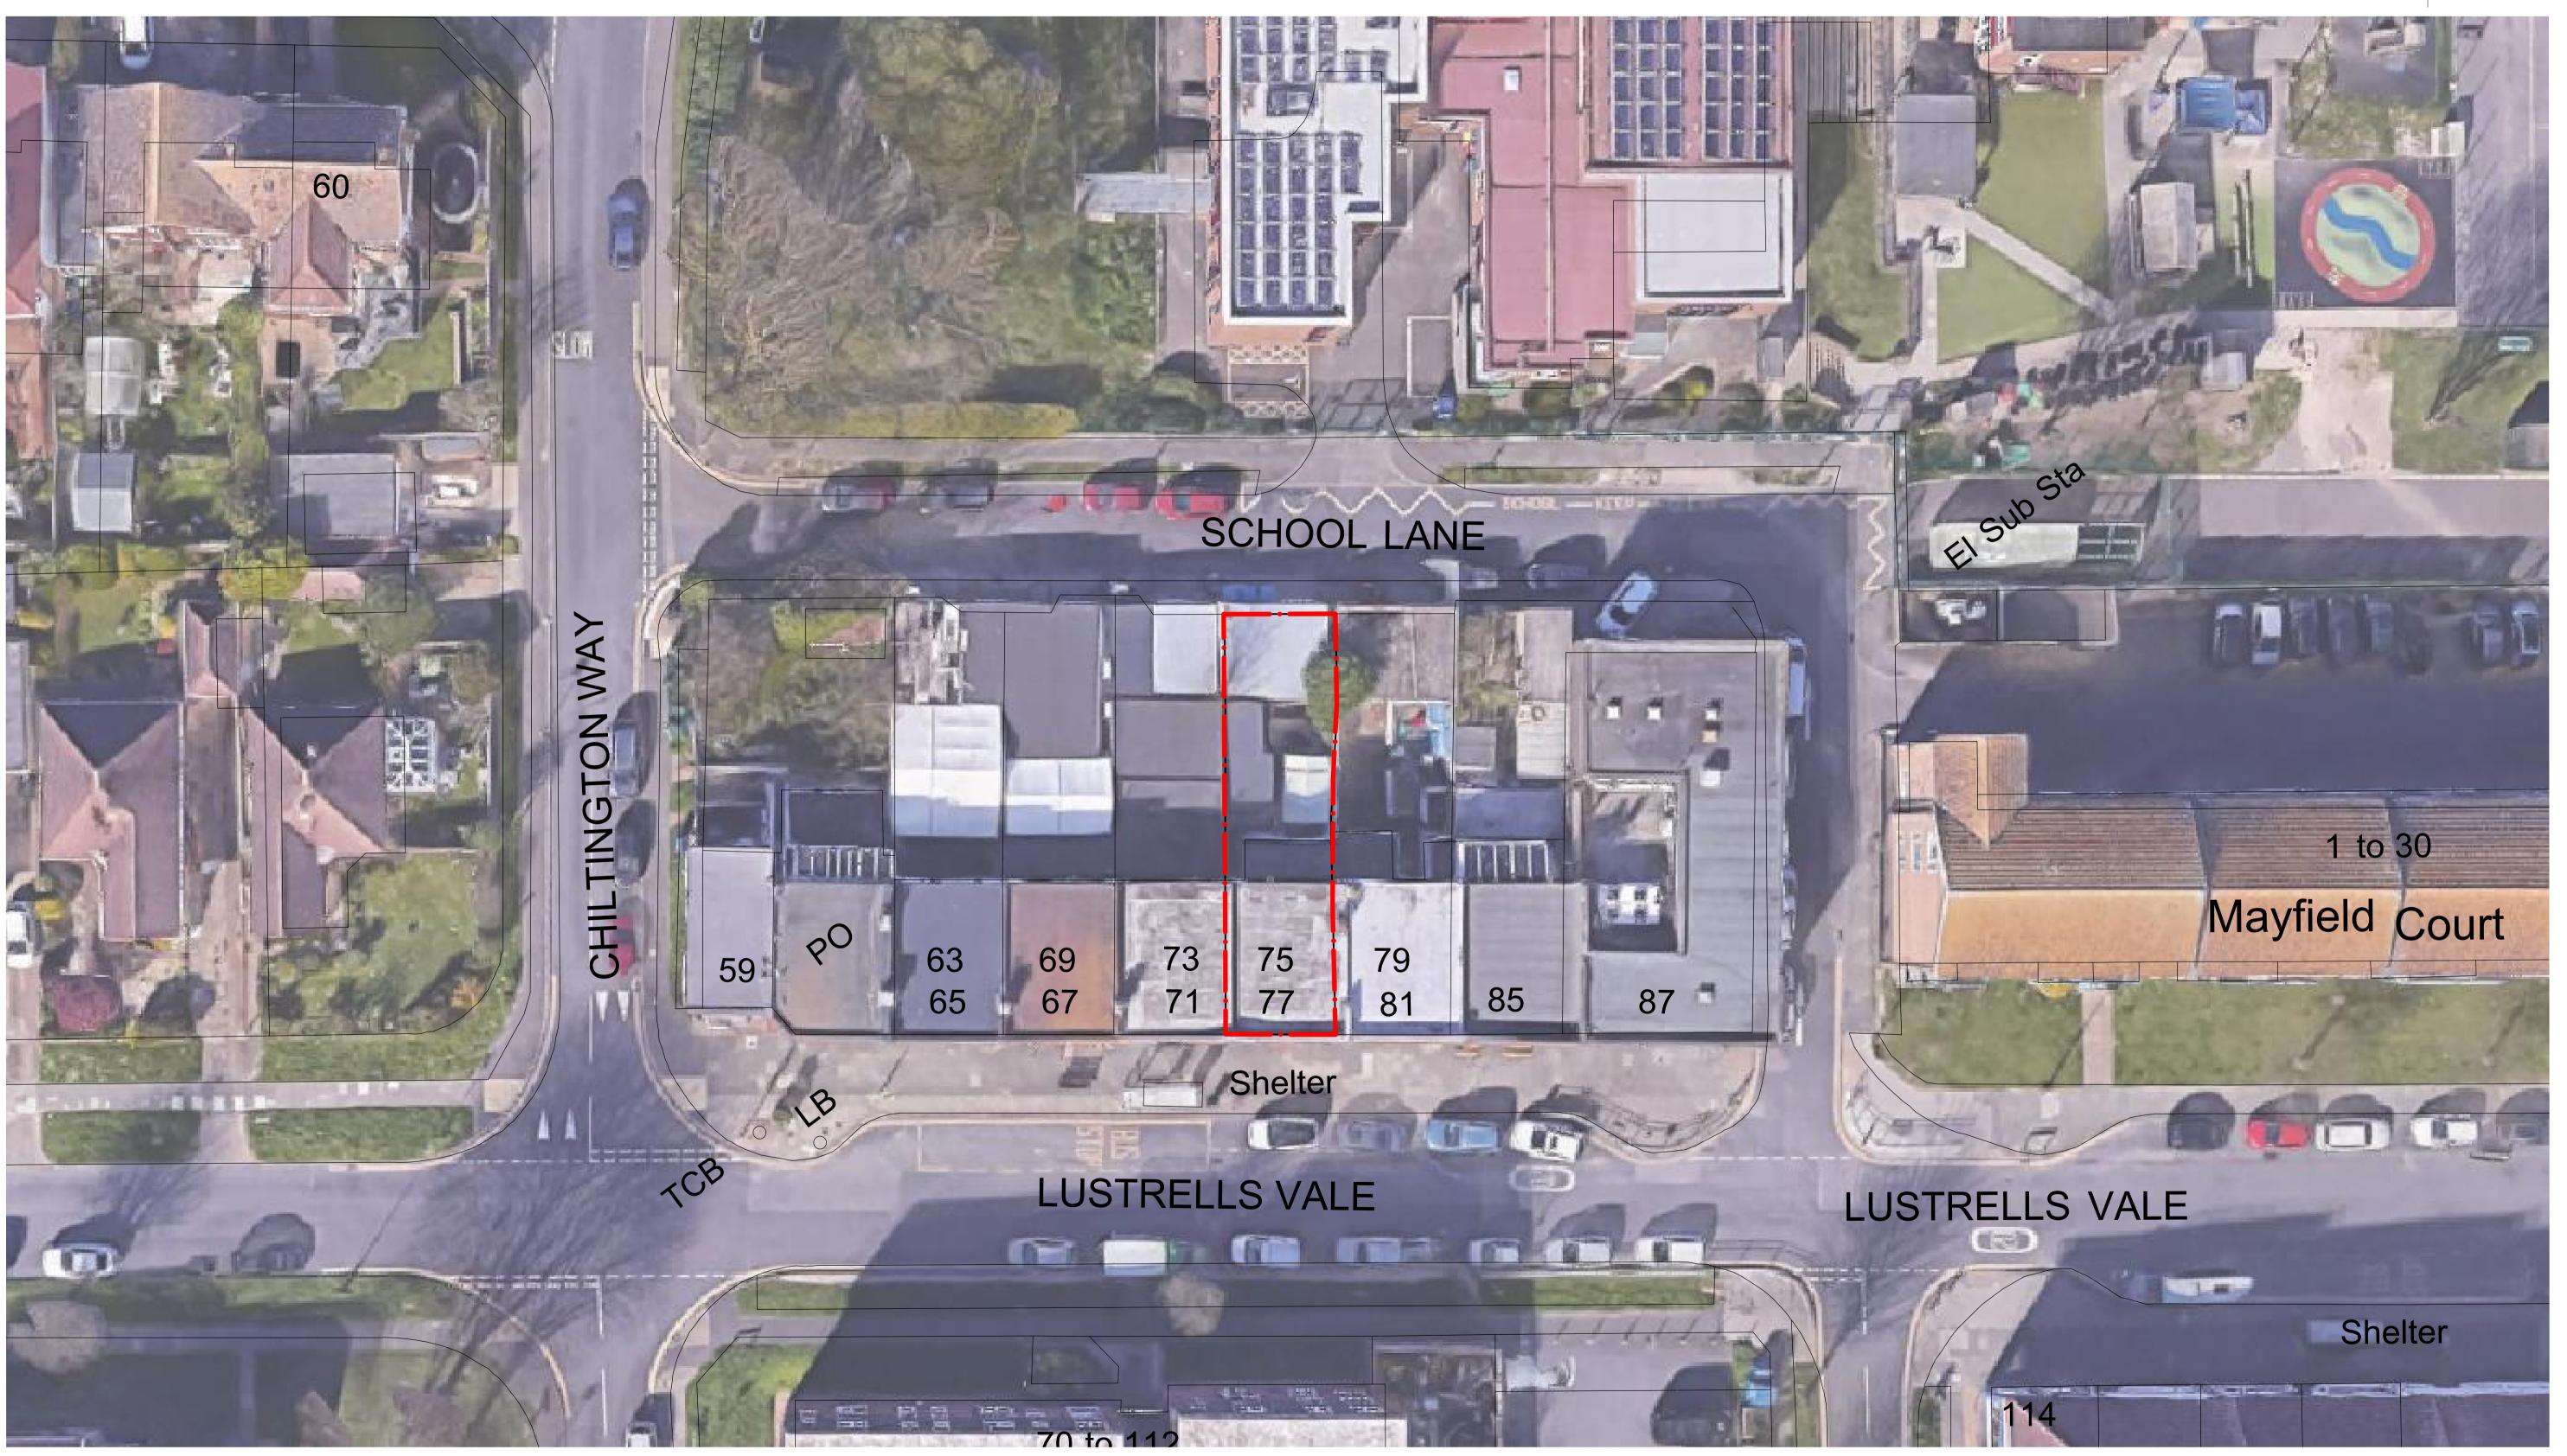

## (PLANNING)

Roof plan of the entire urban block 1:200

| SCALE BAR - 1:200 |  |     |    |    |    |    |  |  |
|-------------------|--|-----|----|----|----|----|--|--|
| 0                 |  | 10m | 20 | 30 | 40 | 50 |  |  |
|                   |  |     |    |    |    |    |  |  |
|                   |  |     |    |    |    |    |  |  |

| Ramos Architecture                            |            |             |  |  |  |  |
|-----------------------------------------------|------------|-------------|--|--|--|--|
| 779 84567782<br>rania@ramosarchitecture.co.uk |            |             |  |  |  |  |
| lient:<br>ussex Pharmacies                    |            |             |  |  |  |  |
| roject:<br>7 Lustrells Vale Saltdean BN2 8FA  |            |             |  |  |  |  |
| rawing Name:                                  | Drawn by:  | Scale:      |  |  |  |  |
| xisting Roof plan of urban block              | VR         | 1:200@A1    |  |  |  |  |
| rawing Number:                                | Date:      | Rev No:     |  |  |  |  |
| US RA 01 011                                  | 19/02/2024 | PL PLANNING |  |  |  |  |
|                                               |            |             |  |  |  |  |

Property boundary line