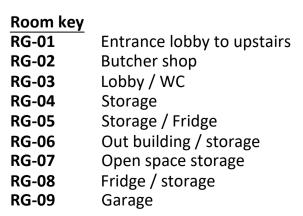

## (PLANNING)

Ramos Architecture 079 84567782 vania@ramosarchitecture.co.uk

Client: Sussex Pharmacies Project: 77 Lustrells Vale Saltdean BN2 8FA

Drawing Name: Existing Ground floor plan Drawing Number: LUS RA 01 012