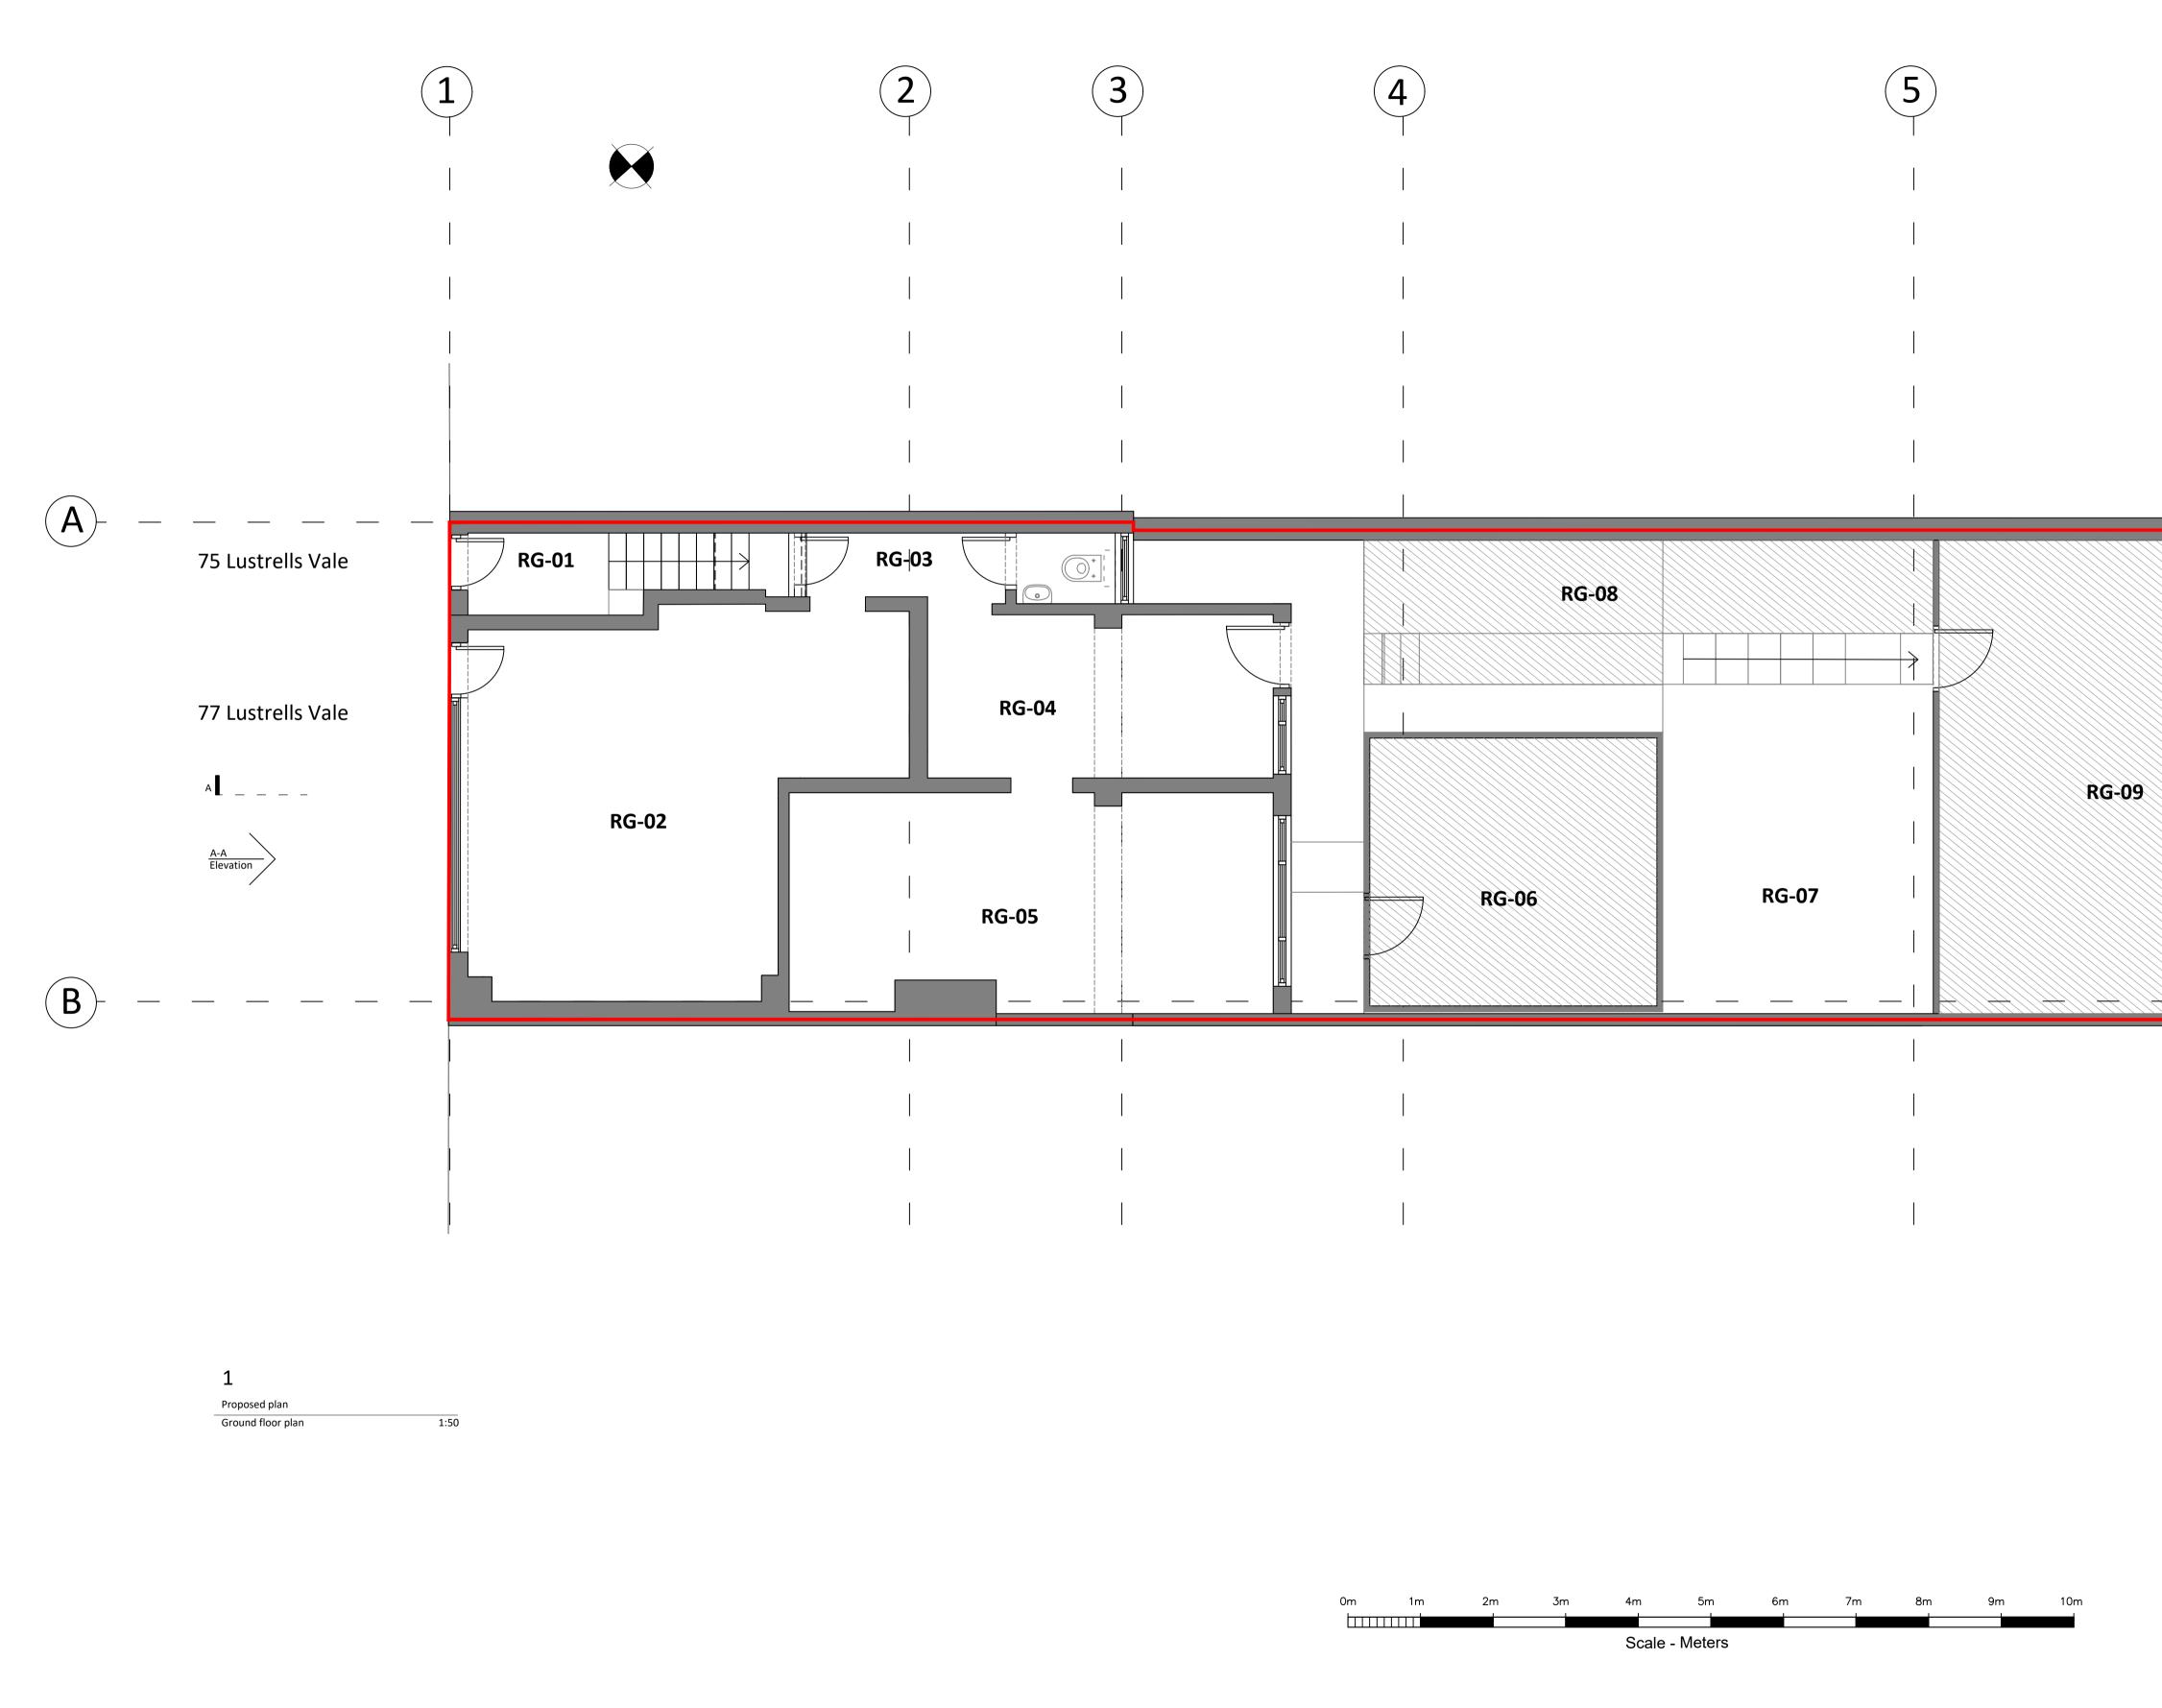

## (PLANNING)

Ramos Architecture 079 84567782 vania@ramosarchitecture.co.uk

Client: Sussex Pharmacies Project: 77 Lustrells Vale Saltdean BN2 8FA

Drawing Name: Existing Ground floor plan Drawing Number: LUS RA 01 012