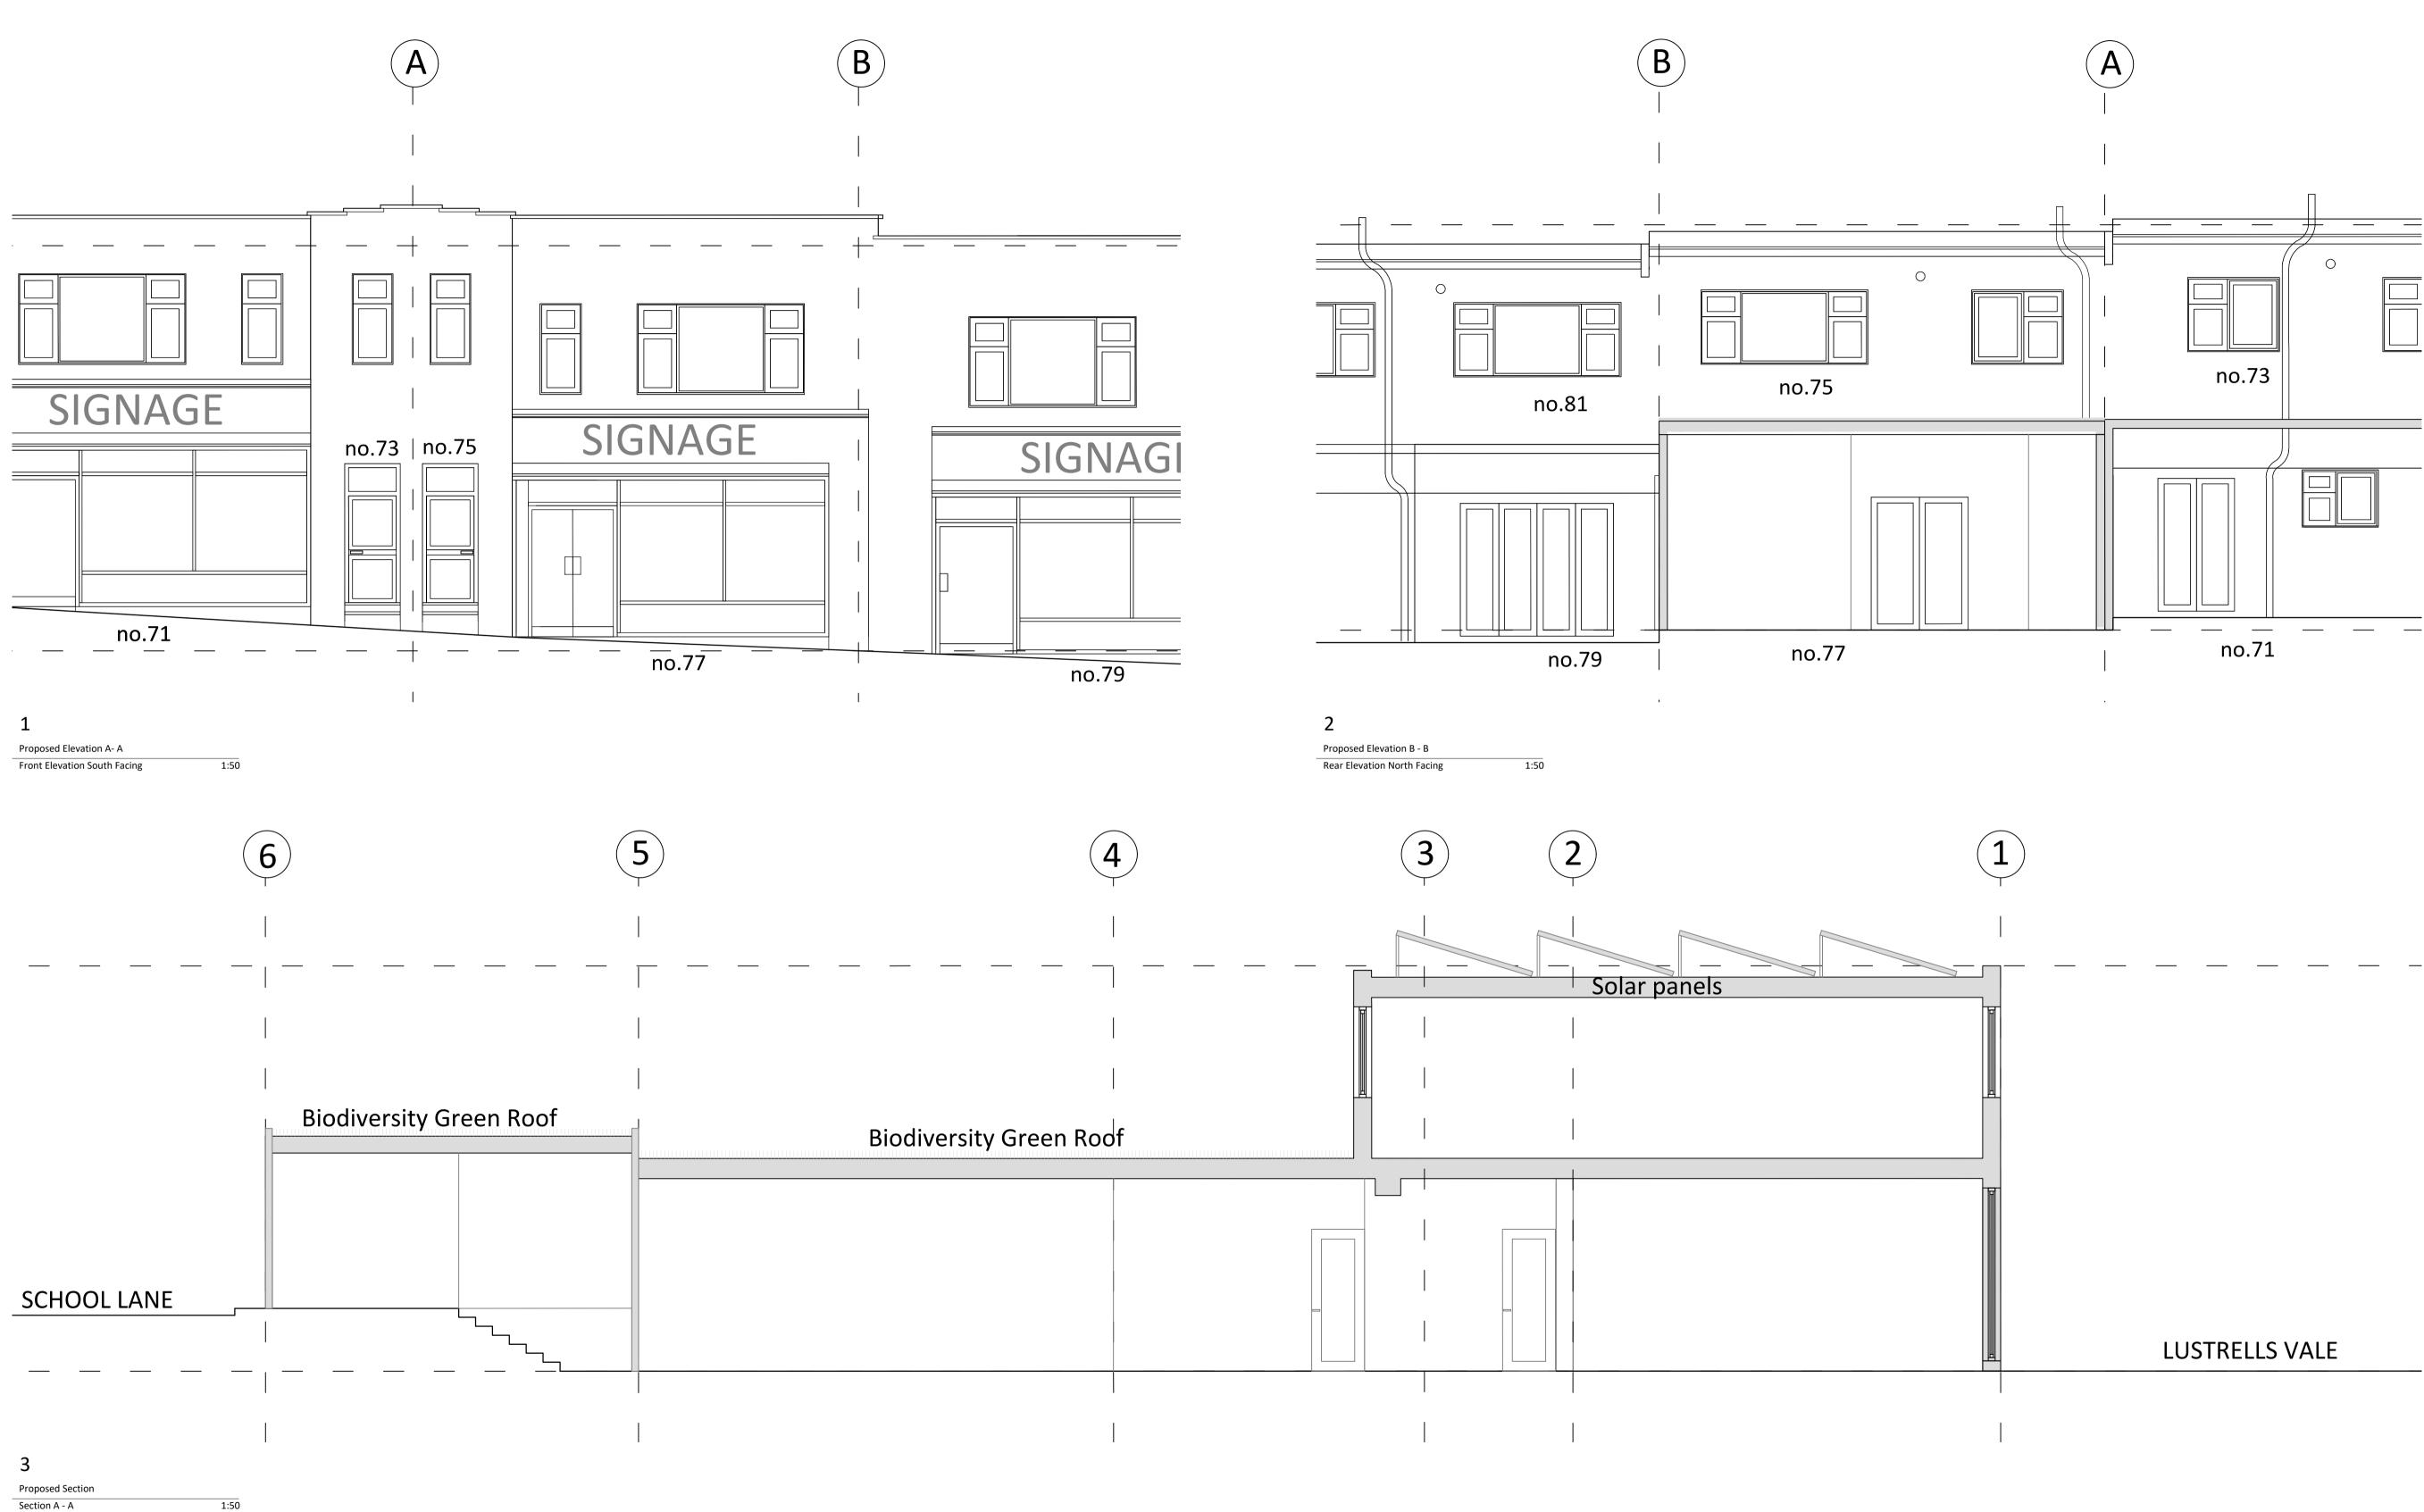

## (PLANNING)

Ramos Architecture 079 84567782 vania@ramosarchitecture.co.uk

Client: Sussex Pharmacies Project: 77 Lustrells Vale Saltdean BN2 8FA

Drawing Name: Proposed Elevations A-A / B\_B and Section A-A Drawing Number: LUS RA 01 200